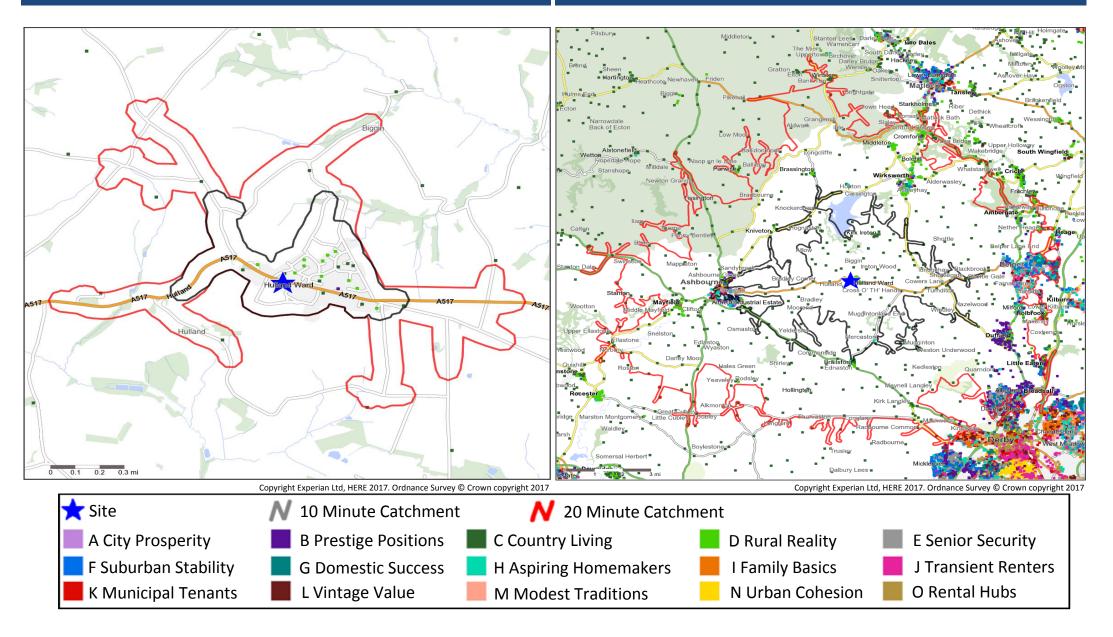

### **Mosaic Groups in 10 and 20 Minute WT Catchment Areas**

#### Mosaic Groups in 10 and 20 Minute DT Catchment Area