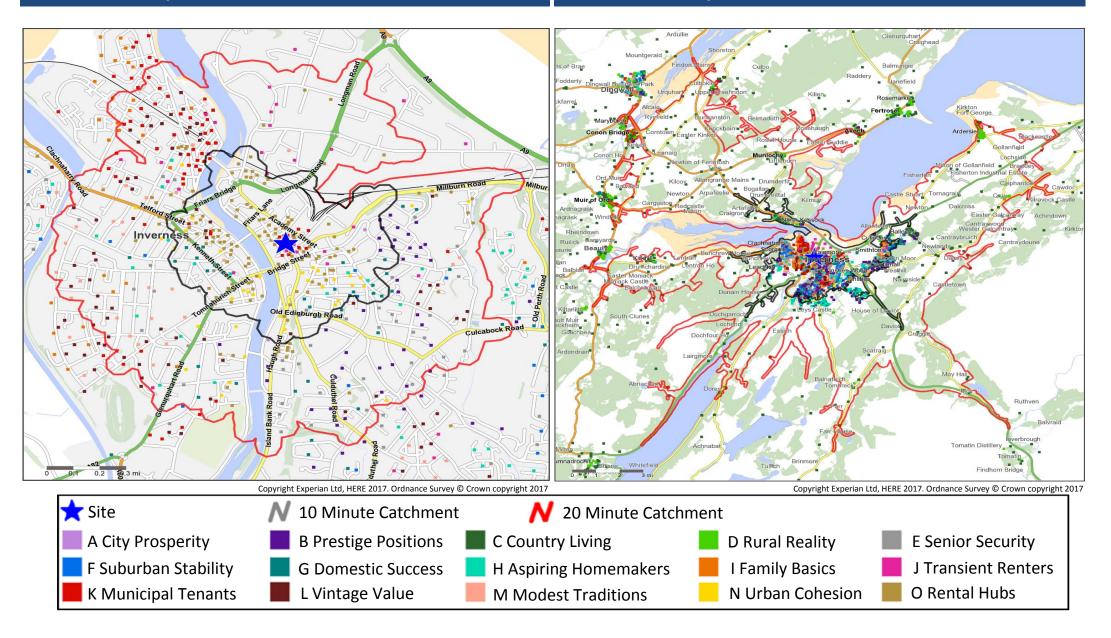

## **Catchment Mosaic Groups**

### **Mosaic Groups in 10 and 20 Minute WT Catchment Areas**

#### Mosaic Groups in 10 and 20 Minute DT Catchment Area

# **Adults 18+ by Mosaic Type in Each Catchment**

|      |         |                       | 10 Minute<br>WT         | 20 Minute<br>WT         | 10 Minute<br>DT         | 20 Minute<br>DT         |
|------|---------|-----------------------|-------------------------|-------------------------|-------------------------|-------------------------|
| Mosa | аіс Тур | e Profile             | Catchment<br>Adults 18+ | Catchment<br>Adults 18+ | Catchment<br>Adults 18+ | Catchment<br>Adults 18+ |
|      | A01     | World-Class Wealth    | 0                       | 0                       | 0                       | 0                       |
|      | A02     | Uptown Elite          | 14                      | 24                      | 25                      | 25                      |
|      | A03     | Penthouse Chic        | 0                       | 0                       | 0                       | 0                       |
|      | A04     | Metro High-Flyers     | 0                       | 0                       | 0                       | 0                       |
|      | B05     | Premium Fortunes      | 1                       | 23                      | 76                      | 160                     |
|      | B06     | Diamond Days          | 22                      | 380                     | 607                     | 607                     |
|      | B07     | Alpha Families        | 0                       | 103                     | 446                     | 1,048                   |
|      | B08     | Bank of Mum and Dad   | 13                      | 303                     | 1,130                   | 1,315                   |
|      | B09     | Empty-Nest Adventure  | 0                       | 77                      | 1,750                   | 2,749                   |
|      | C10     | Wealthy Landowners    | 0                       | 0                       | 51                      | 664                     |
|      | C11     | Rural Vogue           | 0                       | 0                       | 176                     | 1,874                   |
|      | C12     | Scattered Homesteads  | 0                       | 0                       | 105                     | 2,943                   |
|      | C13     | Village Retirement    | 0                       | 0                       | 423                     | 2,678                   |
|      | D14     | Satellite Settlers    | 0                       | 0                       | 244                     | 1,043                   |
|      | D15     | Local Focus           | 0                       | 0                       | 7                       | 1,266                   |
|      | D16     | Outlying Seniors      | 0                       | 0                       | 126                     | 1,406                   |
|      | D17     | Far-Flung Outposts    | 0                       | 0                       | 0                       | 0                       |
|      | E18     | Legacy Elders         | 64                      | 625                     | 1,244                   | 1,257                   |
|      | E19     | Bungalow Heaven       | 0                       | 129                     | 762                     | 774                     |
|      | E20     | Classic Grandparents  | 12                      | 60                      | 499                     | 499                     |
|      | E21     | Solo Retirees         | 37                      | 321                     | 1,142                   | 1,142                   |
|      | F22     | Boomerang Boarders    | 0                       | 9                       | 1,487                   | 1,528                   |
|      | F23     | Family Ties           | 0                       | 0                       | 543                     | 543                     |
|      | F24     | Fledgling Free        | 0                       | 0                       | 530                     | 658                     |
|      | F25     | Dependable Me         | 17                      | 121                     | 2,421                   | 2,873                   |
|      | G26     | Cafés and Catchments  | 6                       | 71                      | 71                      | 71                      |
|      | G27     | Thriving Independence | 388                     | 795                     | 1,380                   | 1,380                   |
|      | G28     | Modern Parents        | 0                       | 0                       | 881                     | 3,069                   |
|      | G29     | Mid-Career Convention | 0                       | 15                      | 805                     | 1,324                   |
|      | H30     | Primary Ambitions     | 25                      | 42                      | 678                     | 678                     |
|      | H31     | Affordable Fringe     | 0                       | 112                     | 896                     | 896                     |
|      | H32     | First-Rung Futures    | 64                      | 243                     | 941                     | 1,071                   |
|      | H33     | Contemporary Starts   | 0                       | 0                       | 2,283                   | 4,473                   |
|      | H34     | New Foundations       | 0                       | 0                       | 31                      | 226                     |
|      | H35     | Flying Solo           | 4                       | 44                      | 617                     | 740                     |

|        |         |                           | 10 Minute<br>WT | 20 Minute<br>WT | 10 Minute<br>DT | 20 Minute<br>DT |
|--------|---------|---------------------------|-----------------|-----------------|-----------------|-----------------|
| Mosa   | ic Type | Profile                   | Catchment       | Catchment       | Catchment       | Catchment       |
| IVIUSA | ic Type | Fione                     | Adults 18+      | Adults 18+      | Adults 18+      | Adults 18+      |
|        | 136     | Solid Economy             | 0               | 189             | 768             | 996             |
|        | 137     | <b>Budget Generations</b> | 0               | 23              | 543             | 543             |
|        | 138     | Economical Families       | 0               | 50              | 388             | 388             |
|        | 139     | Families on a Budget      | 0               | 349             | 1,382           | 1,695           |
|        | J40     | Value Rentals             | 0               | 0               | 94              | 94              |
|        | J41     | Youthful Endeavours       | 0               | 42              | 225             | 225             |
|        | J42     | Midlife Renters           | 35              | 211             | 498             | 597             |
|        | J43     | Renting Rooms             | 53              | 137             | 154             | 154             |
|        | K44     | Inner City Stalwarts      | 0               | 0               | 0               | 0               |
|        | K45     | City Diversity            | 114             | 151             | 151             | 151             |
|        | K46     | High Rise Residents       | 0               | 0               | 0               | 0               |
|        | K47     | Single Essentials         | 42              | 1,138           | 2,349           | 2,349           |
|        | K48     | Mature Workers            | 0               | 155             | 354             | 354             |
|        | L49     | Flatlet Seniors           | 71              | 366             | 492             | 492             |
|        | L50     | Pocket Pensions           | 0               | 227             | 365             | 402             |
|        | L51     | Retirement Communities    | 27              | 306             | 377             | 377             |
|        | L52     | Estate Veterans           | 0               | 889             | 2,455           | 2,455           |
|        | L53     | Seasoned Survivors        | 0               | 130             | 147             | 147             |
|        | M54     | Down-to-Earth Owners      | 0               | 267             | 1,596           | 1,685           |
|        | M55     | Back with the Folks       | 0               | 593             | 2,066           | 2,066           |
|        | M56     | Self Supporters           | 5               | 105             | 416             | 416             |
|        | N57     | Community Elders          | 0               | 31              | 31              | 31              |
|        | N58     | Culture & Comfort         | 0               | 0               | 0               | 0               |
|        | N59     | Large Family Living       | 0               | 0               | 0               | 0               |
|        | N60     | Ageing Access             | 466             | 775             | 996             | 996             |
|        | 061     | Career Builders           | 25              | 116             | 376             | 376             |
|        | 062     | Central Pulse             | 314             | 381             | 381             | 381             |
|        | 063     | Flexible Workforce        | 137             | 141             | 141             | 141             |
|        | 064     | Bus-Route Renters         | 1,546           | 2,611           | 3,802           | 3,908           |
|        | 065     | Learners & Earners        | 0               | 0               | 2               | 2               |
|        | 066     | Student Scene             | 0               | 0               | 0               | 0               |
|        | U99     | Unclassified              | 138             | 138             | 138             | 138             |
|        |         | Total                     | 3,640           | 13,018          | 43,064          | 62,539          |