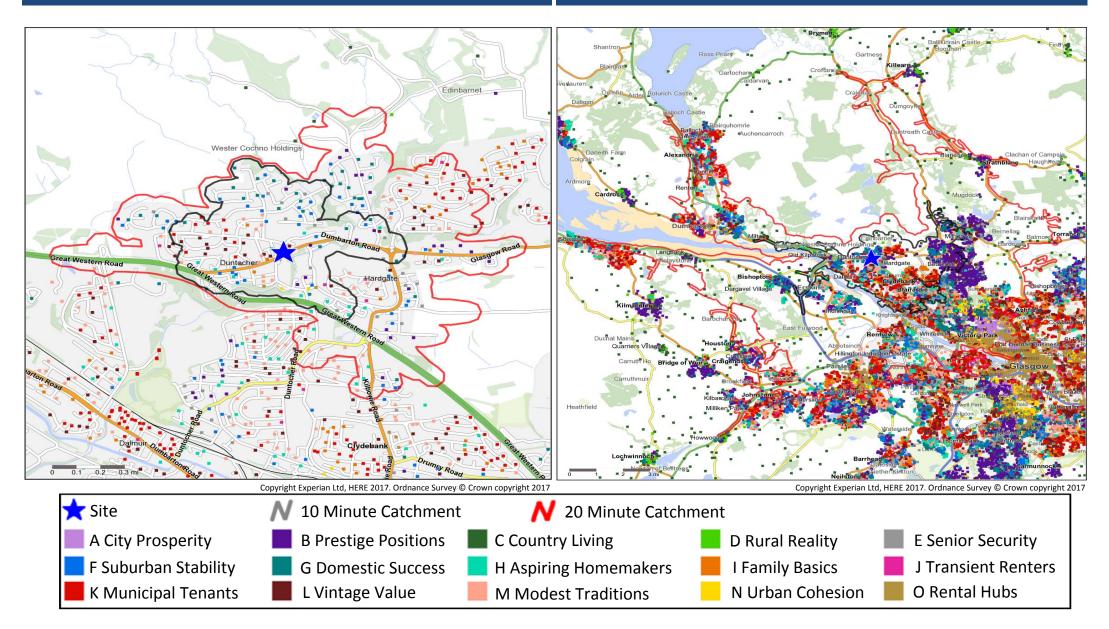

Mosaic Groups in 10 and 20 Minute WT Catchment Areas

### Mosaic Groups in 10 and 20 Minute DT Catchment Area

# Adults 18+ by Mosaic Type in Each Catchment

|       |       |                       | 10 Minute<br>WT | 20 Minute<br>WT | 10 Minute<br>DT | 20 Minute<br>DT |
|-------|-------|-----------------------|-----------------|-----------------|-----------------|-----------------|
| Moss  |       | e Profile             | Catchment       | Catchment       | Catchment       | Catchment       |
| IVIUS | лстур | erione                | Adults 18+      | Adults 18+      | Adults 18+      | Adults 18+      |
|       | A01   | World-Class Wealth    | 0               | 0               | 0               | 361             |
|       | A02   | Uptown Elite          | 0               | 0               | 0               | 8,744           |
|       | A03   | Penthouse Chic        | 0               | 0               | 0               | 0               |
|       | A04   | Metro High-Flyers     | 0               | 0               | 0               | 2,146           |
|       | B05   | Premium Fortunes      | 0               | 0               | 1,870           | 5,566           |
|       | B06   | Diamond Days          | 0               | 0               | 2,485           | 9,447           |
|       | B07   | Alpha Families        | 0               | 11              | 1,146           | 4,815           |
|       | B08   | Bank of Mum and Dad   | 31              | 175             | 1,751           | 5,392           |
|       | B09   | Empty-Nest Adventure  | 53              | 210             | 1,462           | 5,383           |
|       | C10   | Wealthy Landowners    | 0               | 0               | 133             | 1,304           |
|       | C11   | Rural Vogue           | 0               | 0               | 36              | 400             |
|       | C12   | Scattered Homesteads  | 0               | 0               | 20              | 153             |
|       | C13   | Village Retirement    | 0               | 0               | 74              | 569             |
|       | D14   | Satellite Settlers    | 0               | 0               | 110             | 912             |
|       | D15   | Local Focus           | 0               | 0               | 55              | 306             |
|       | D16   | Outlying Seniors      | 0               | 0               | 239             | 453             |
|       | D17   | Far-Flung Outposts    | 0               | 0               | 0               | 0               |
|       | E18   | Legacy Elders         | 16              | 57              | 800             | 5,993           |
|       | E19   | Bungalow Heaven       | 0               | 84              | 169             | 642             |
|       | E20   | Classic Grandparents  | 267             | 363             | 971             | 3,931           |
|       | E21   | Solo Retirees         | 1               | 4               | 1,377           | 3,899           |
|       | F22   | Boomerang Boarders    | 342             | 653             | 1,685           | 5,638           |
|       | F23   | Family Ties           | 27              | 131             | 745             | 3,193           |
|       | F24   | Fledgling Free        | 50              | 57              | 332             | 2,193           |
|       | F25   | Dependable Me         | 278             | 344             | 1,127           | 5,988           |
|       | G26   | Cafés and Catchments  | 0               | 0               | 205             | 5,479           |
|       | G27   | Thriving Independence | 11              | 12              | 660             | 3,820           |
|       | G28   | Modern Parents        | 37              | 256             | 2,436           | 9,751           |
|       | G29   | Mid-Career Convention | 452             | 968             | 1,969           | 6,441           |
|       | H30   | Primary Ambitions     | 91              | 94              | 1,137           | 5,296           |
|       | H31   | Affordable Fringe     | 35              | 74              | 1,454           | 7,164           |
|       | H32   | First-Rung Futures    | 193             | 402             | 1,632           | 7,427           |
|       | H33   | Contemporary Starts   | 77              | 77              | 391             | 2,412           |
|       | H34   | New Foundations       | 0               | 0               | 3               | 791             |
|       | H35   | Flying Solo           | 0               | 0               | 188             | 816             |

|       |       |                               | 10 Minute<br>WT | 20 Minute<br>WT | 10 Minute<br>DT | 20 Minute<br>DT |
|-------|-------|-------------------------------|-----------------|-----------------|-----------------|-----------------|
| Masai |       | Drofilo                       | Catchment       | Catchment       | Catchment       | Catchment       |
| wosan | стуре | Profile                       | Adults 18+      | Adults 18+      | Adults 18+      | Adults 18+      |
|       | 136   | Solid Economy                 | 0               | 0               | 431             | 1,124           |
|       | 137   | Budget Generations            | 0               | 2               | 326             | 1,324           |
|       | 138   | Economical Families           | 51              | 118             | 651             | 2,085           |
|       | 139   | Families on a Budget          | 70              | 336             | 4,082           | 8,616           |
|       | J40   | Value Rentals                 | 41              | 124             | 217             | 1,872           |
|       | J41   | Youthful Endeavours           | 0               | 41              | 81              | 1,499           |
|       | J42   | Midlife Renters               | 44              | 44              | 115             | 655             |
|       | J43   | Renting Rooms                 | 0               | 0               | 49              | 3,062           |
|       | K44   | Inner City Stalwarts          | 0               | 0               | 2               | 1,608           |
|       | K45   | City Diversity                | 0               | 0               | 1               | 1,266           |
|       | K46   | High Rise Residents           | 0               | 0               | 2,505           | 9,584           |
|       | K47   | Single Essentials             | 276             | 813             | 10,214          | 38,652          |
|       | K48   | Mature Workers                | 81              | 124             | 1,069           | 4,746           |
|       | L49   | Flatlet Seniors               | 387             | 482             | 3,113           | 13,240          |
|       | L50   | Pocket Pensions               | 56              | 130             | 578             | 1,615           |
|       | L51   | <b>Retirement Communities</b> | 28              | 73              | 1,300           | 5,666           |
|       | L52   | Estate Veterans               | 6               | 352             | 2,090           | 4,384           |
|       | L53   | Seasoned Survivors            | 30              | 165             | 1,141           | 5,057           |
|       | M54   | Down-to-Earth Owners          | 241             | 799             | 4,906           | 12,536          |
|       | M55   | Back with the Folks           | 12              | 260             | 4,085           | 13,249          |
|       | M56   | Self Supporters               | 136             | 276             | 1,510           | 6,212           |
|       | N57   | Community Elders              | 0               | 0               | 21              | 170             |
|       | N58   | Culture & Comfort             | 0               | 0               | 0               | 148             |
|       | N59   | Large Family Living           | 0               | 0               | 0               | 0               |
|       | N60   | Ageing Access                 | 50              | 50              | 396             | 12,582          |
|       | 061   | Career Builders               | 0               | 0               | 0               | 2,524           |
|       | 062   | Central Pulse                 | 0               | 0               | 0               | 23,959          |
|       | 063   | Flexible Workforce            | 0               | 0               | 0               | 101             |
|       | 064   | Bus-Route Renters             | 88              | 95              | 1,313           | 16,070          |
|       | 065   | Learners & Earners            | 0               | 0               | 0               | 2,005           |
|       | 066   | Student Scene                 | 0               | 0               | 0               | 5,291           |
|       | U99   | Unclassified                  | 0               | 0               | 106             | 2,820           |
|       |       | Total                         | 3,558           | 8,256           | 66,964          | 330,547         |