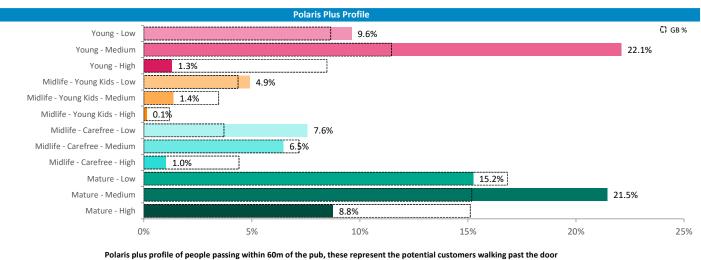

#### **Polaris Plus Profile**

See the Glossary page for further information on the above variables

Powered by InSite www.caci.co.uk

# <u>CACI</u>

Polaris Plus profile of people passing within 60m of the pub, by Audience Classification

Powered by InSite www.caci.co.uk