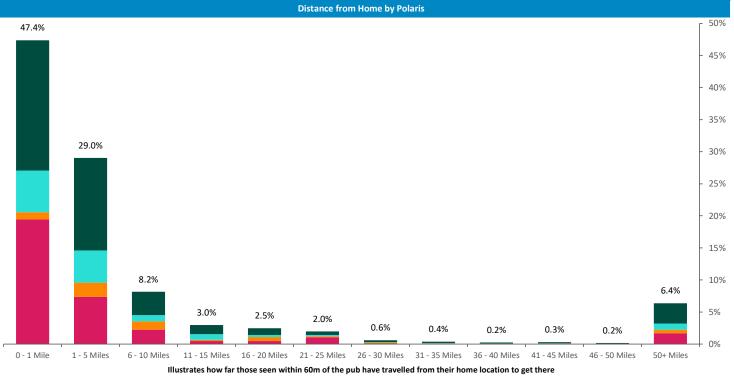

# <u>CACI</u>

Polaris Plus profile of people passing within 60m of the pub, by Audience Classification

Powered by InSite www.caci.co.uk