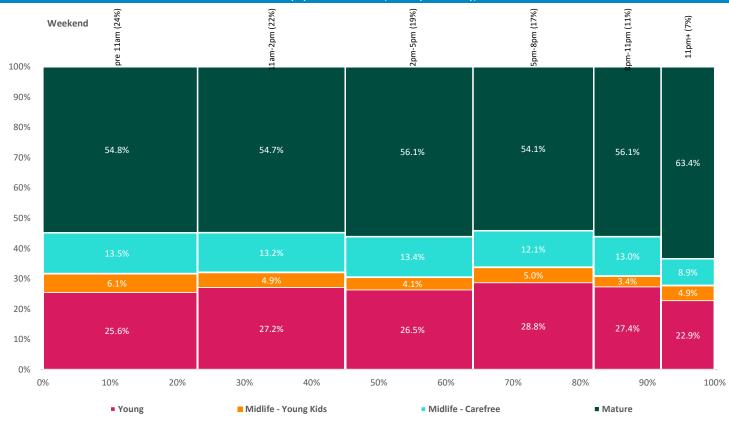

Time of Day by Polaris: Weekend (Saturday and Sunday)

Time of day and busyness from within a 60m radius of the pub calculated using GPS data