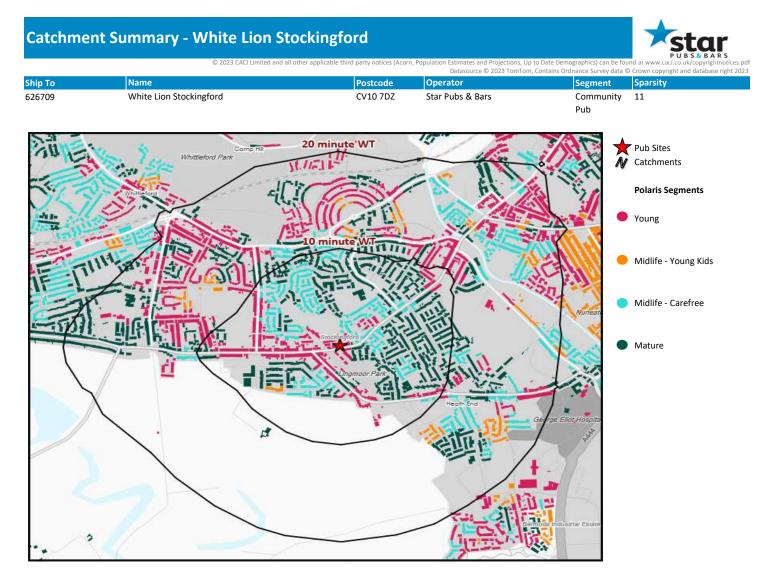

## **Catchment Summary - White Lion Stockingford**

© 2023 CACI Limited and all other applicable third party notices (Acorn, Population Estimates and Projections, Up to Date Demographics) can be found at www.caci.co.uk/copyrightnotices.pdf

### **Polaris Summary - White Lion Stockingford**

© 2023 CACI Limited and all other applicable third party notices (Acorn) can be found at www.caci.co.uk/copyrightnotices.pdf Datasource © 2023 TomTom, Contains Ordnance Survey data © Crown copyright and database right 2023

 Sparsity is a measure of how built-up the area is on a scale of 1-20, with 1 being the most built-up and 20 the least.

 1
 2
 3
 4
 5
 6
 7
 8
 9
 10
 11
 12
 13
 14
 15
 16
 17
 18
 19
 20

 Metropolitan
 Small Urban
 Rural