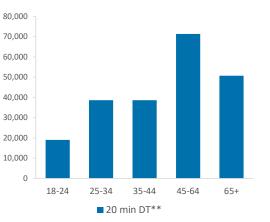

#### Per Pub Analysis 10 Minute WT Catchment 20 Minute WT Catchment 20 Minute DT Catchment 5,400 218,402 Adults 18+ 15,174 Number of Competition Pubs 228 4 8 1,350 958 Adults 18+ per Competition Pub 1,897