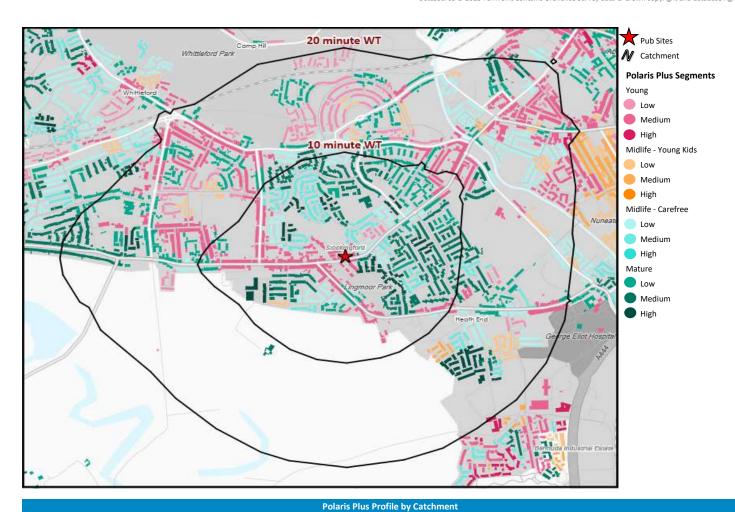

#### **Polaris Plus Profile**

See the Glossary page for further information on the above variables

Powered by InSite www.caci.co.uk

## **Catchment Summary - White Lion Stockingford**

© 2023 CACI Limited and all other applicable third party notices (Acorn, Population Estimates and Projections, Up to Date Demographics) can be found at www.caci.co.uk/copyrightnotices.pdf

|                        |            |               |             |                     | *WT= Walktime | e, **DT= Drivetime |
|------------------------|------------|---------------|-------------|---------------------|---------------|--------------------|
|                        | Р          | opulation Cou | nt          | Index vs GB average |               |                    |
| Polaris Segment        | 10 min WT* | 20 min WT*    | 20 min DT** | 10 min WT*          | 20 min WT*    | 20 min DT**        |
|                        |            |               |             |                     |               |                    |
| Young                  | 1,210      | 5,797         | 62,490      | 81                  | 139           | 104                |
| Midlife - Young Kids   | 86         | 682           | 24,945      | 15                  | 41            | 104                |
| Midlife - Carefree     | 1,309      | 2,790         | 39,584      |                     | 116           | 114                |
| Mature                 | 2,795      | 5,902         | 89,590      | 117                 | 88            | 92                 |
| Not Private Households | 0          | 3             | 1,793       | 0                   | 2             | 63                 |
| Total                  | 5,400      | 15,174        | 218,402     |                     |               |                    |

|                        |            |               |             |            | *WT= Walktim   | e, **DT= Drivetime |
|------------------------|------------|---------------|-------------|------------|----------------|--------------------|
|                        | Р          | opulation Cou | nt          | Inc        | dex vs GB aver | age                |
| Polaris Plus Segment   | 10 min WT* | 20 min WT*    | 20 min DT** | 10 min WT* | 20 min WT*     | 20 min DT**        |
| Young                  |            |               |             |            |                |                    |
| Low                    | 68         | 1,642         | 20,918      | 13         | 110            | 98                 |
| Medium                 | 1,142      | 4,149         | 40,741      | 193        | 249            |                    |
| High                   | 0          | 6             | 831         | 0          | 1              | 6                  |
| Midlife - Young Kids   |            |               |             |            |                |                    |
| Low                    | 17         | 575           | 18,559      | 6          | 69             | 155                |
| Medium                 | 69         | 107           | 6,386       | 30         | 16             | 68                 |
| High                   | 0          | 0             | 0           | 0          | 0              | 0                  |
| Midlife - Carefree     |            |               |             |            |                |                    |
| Low                    | 567        | 1,840         | 20,143      | 249        | 288            |                    |
|                        | 742        | 950           | 15,313      | 192        | 87             | 98                 |
| High                   | 0          | 0             | 4,128       | 0          | 0              | 42                 |
| Mature                 |            |               |             |            |                |                    |
| Low                    | 838        | 2,712         | 32,942      | 113        | 130            | 110                |
| Medium                 | 1,540      | 2,497         | 36,966      | 182        | 105            | 108                |
| High                   | 417        | 693           | 19,682      | 52         | 30             | 60                 |
| Not Private Households | 0          | 3             | 1,793       | 0          | 2              | 63                 |
| Total                  | 5,400      | 15,174        | 218,402     |            |                |                    |