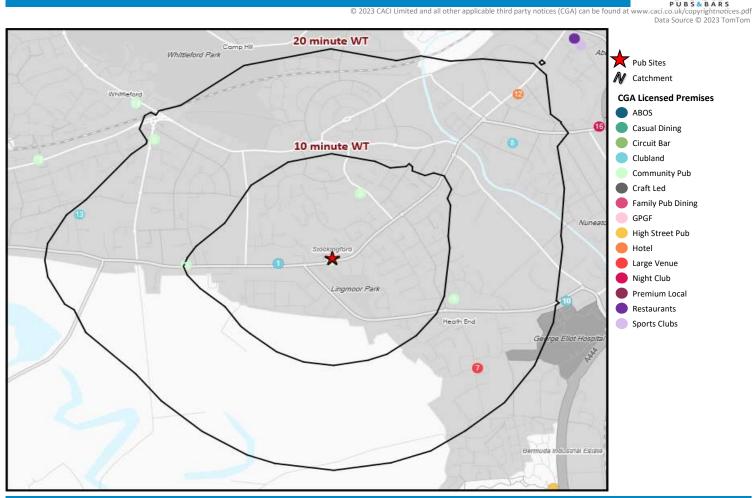

### **CGA Summary - White Lion Stockingford**

|      |                                    |          | Nearest 20 Pubs            |               |                  |
|------|------------------------------------|----------|----------------------------|---------------|------------------|
| Ref. | Name                               | Postcode | Operator                   | Segment       | Distance (miles) |
| 0    | White Lion                         | CV10 7DZ | Star Pubs & Bars           | Community Pub | 0.0              |
| 1    | Cjs                                | CV10 7NJ | Independent Free           | Restaurants   | 0.2              |
| 1    | Stockingford Sports & Labour Club  | CV10 7NJ | Independent Free           | Clubland      | 0.2              |
| 3    | Sunnyside Inn                      | CV10 8ER | Greene King                | Community Pub | 0.3              |
| 4    | Hare & Hounds                      | CV10 7JA | Admiral Taverns Ltd        | Community Pub | 0.4              |
| 5    | Hearty Goodfellow                  | CV10 7NQ | Admiral Taverns Ltd        | Community Pub | 0.5              |
| 5    | Royal Oak                          | CV10 7NQ | Stonegate Pub Company      | Community Pub | 0.5              |
| 7    | Bermuda Phoenix Centre             | CV10 7HU | Independent Free           | Large Venue   | 0.6              |
| 3    | Lucky Break                        | CV11 5LR | Independent Free           | Clubland      | 0.7              |
| Э    | Lamb & Flag                        | CV10 8LJ | Independent Free           | Community Pub | 0.7              |
| 10   | Horsehoes                          | CV10 7JQ | Everards                   | Premium Local | 0.8              |
| 10   | Griff & Coton Smin Club            | CV10 7JQ | Independent Free           | Clubland      | 0.8              |
| 12   | Abbey Grange                       | CV11 5HQ | Independent Free           | Hotel         | 0.9              |
| 13   | Stockingford Allotment Association | CV10 8LT | Independent Free           | Clubland      | 0.9              |
| 14   | Miners Arms                        | CV10 9HU | Unknown                    | Community Pub | 0.9              |
| 14   | Midland Railway Inn                | CV10 9HU | *Other Small Retail Groups | Community Pub | 0.9              |
| 16   | Queens Hall                        | CV11 5LA | Independent Free           | Night Club    | 1.0              |
| 17   | Chilvers Coton Conservative Club   | CV11 5UD | Independent Free           | Clubland      | 1.0              |
| 18   | Chilvers Coton Liberal Club        | CV11 5SQ | Independent Free           | Clubland      | 1.0              |
| 19   | Kingswood Tavern                   | CV10 8QH | Stonegate Pub Company      | Community Pub | 1.0              |
| 20   | Anthonys                           | CV11 5JX | Independent Free           | Restaurants   | 1.1              |
|      |                                    |          |                            |               |                  |

### Per Pub Analysis - White Lion Stockingford

© 2023 CACI Limited and all other applicable third party notices (Acorn, Population Estimates and Projections) can be found at www.caci.co.uk/copyrightnoti