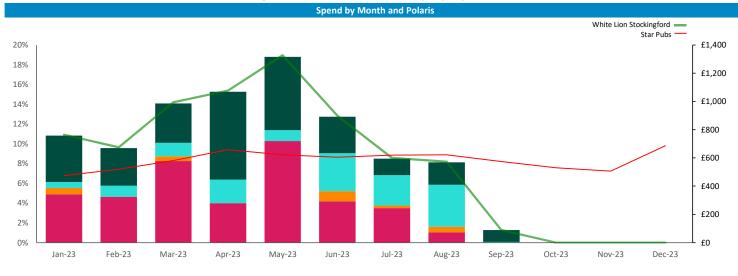

| 97          |
|                 | Other               | 705 (13%)   | 2,620 (17%)      | 38,394 (17%)  | 73                  | 96         | 98          |
|                 |                     |             |                  |               |                     |            |             |
|                 | Total Worker Count  | 1.066       | 3.673            | 123.038       |                     |            |             |

65+

See the Glossary page for further information on the above variables





#### **Transactional Data Summary - White Lion Stockingford**

© 2023 CACI Limited and all other applicable third party notices (Reward Insight) can be found at www.caci.co.uk/copyrightnotices.pd



Average transaction value of sales (£) within the pub split by Polaris Plus



Seasonality of the spend split by month

Powered by InSite www.caci.co.uk

# <u>CACI</u>



Polaris Plus profile of people passing within 60m of the pub, by Audience Classification

Powered by InSite www.caci.co.uk



#### **Mobile Data Summary - White Lion Stockingford**

© 2023 CACI Limited and all other applicable third party notices (©2022, Digital Envoy. All Rights Reserved) can be found a







#### Mobile Data Summary - White Lion Stockingford

© 2023 CACI Limited and all other applicable third party notices (©2022, Digital Envoy. All Rights Reserved) can be found at www.caci.co.uk/copyrightnotices.co.uk



Time of Day by Polaris: Weekend (Saturday and Sunday)



Time of day and busyness from within a 60m radius of the pub calculated using GPS data

### **Polaris Summary - White