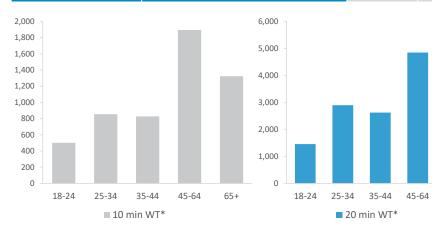

|                                     | Over GB Average                |            |                  |             |                     | *WT= Walktim         | e, **DT= Drivetime |
|-------------------------------------|--------------------------------|------------|------------------|-------------|---------------------|----------------------|--------------------|
| Around GB Average                   |                                | Cat        | chment Size (Cou | ints)       | Index vs GB Average |                      |                    |
|                                     | Under GB Average               | 10 min WT* | 20 min WT*       | 20 min DT** | 10 min WT*          | 20 min WT*           | 20 min DT**        |
|                                     |                                |            |                  |             |                     |                      |                    |
|                                     | Population                     | 6,657      | 19,292           | 281,081     | 124                 | 104                  | 64                 |
|                                     |                                |            |                  |             | Population & Adults | 18+ index is based o | n all pubs         |
|                                     | Adults 18+                     | 5,400      | 15,174           | 218,402     | 120                 | 99                   | 62                 |
|                                     | Competition Pubs               | 4          | 8                | 228         | 22                  | 22                   | 55                 |
|                                     | Adults 18+ per Competition Pub | 1,350      | 1,897            | 958         | 157                 |                      | 112                |
|                                     | % Adults Likely to Drink       | 79.2%      | 76.8%            | 75.1%       | 104                 | 101                  | 98                 |
|                                     |                                |            |                  |             |                     |                      |                    |
|                                     | Low                            | 27.6%      | 44.6%            | 42.4%       | 83                  | 134                  | 127                |
| Affluence                           | Medium                         | 64.7%      | 50.8%            | 45.5%       | 170                 |                      | 119                |
|                                     | High                           | 7.7%       | 4.6%             | 11.3%       | 28                  | 17                   | 41                 |
| Affluence does not include Not Priv | ate Households                 |            |                  |             |                     |                      |                    |
|                                     | 18-24                          | 501        | 1,455            | 19,048      | 92                  | 93                   | 83                 |
|                                     | 25-34                          | 855        | 2,899            | 38,669      | 96                  | 113                  | 103                |
| Age Profile                         | 35-44                          | 828        | 2,624            | 38,639      | 94                  | 103                  | 104                |
|                                     | 45-64                          | 1,893      | 4,847            | 71,351      | 111                 | 98                   | 99                 |
|                                     | 65+                            | 1,323      | 3,349            | 50,695      | 103                 | 90                   | 94                 |