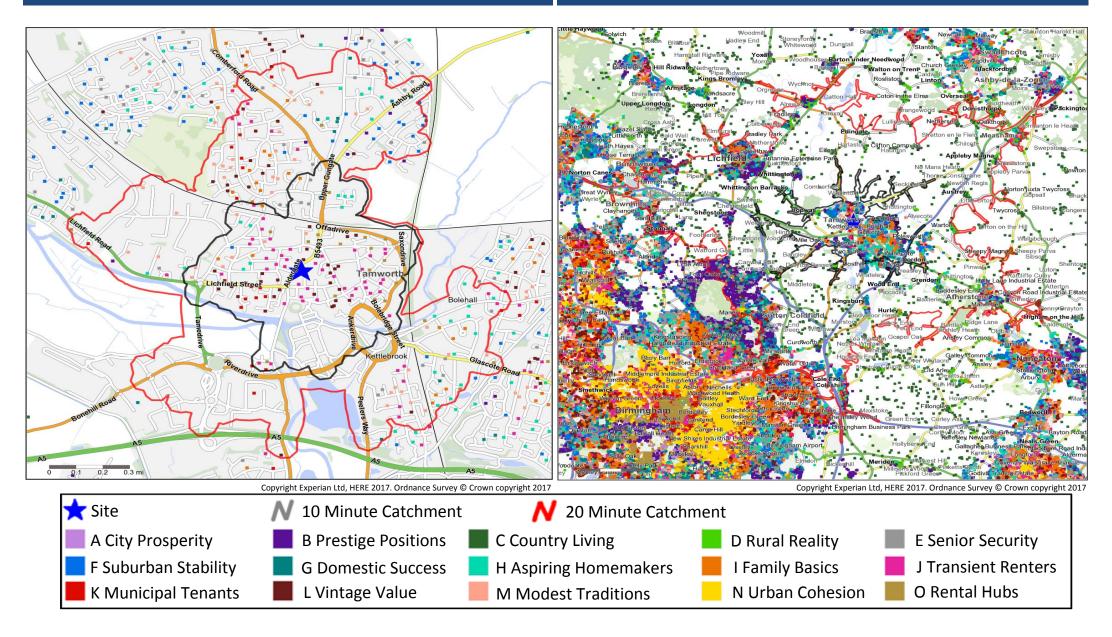

## **Catchment Mosaic Groups**

### **Mosaic Groups in 10 and 20 Minute WT Catchment Areas**

### Mosaic Groups in 10 and 20 Minute DT Catchment Area