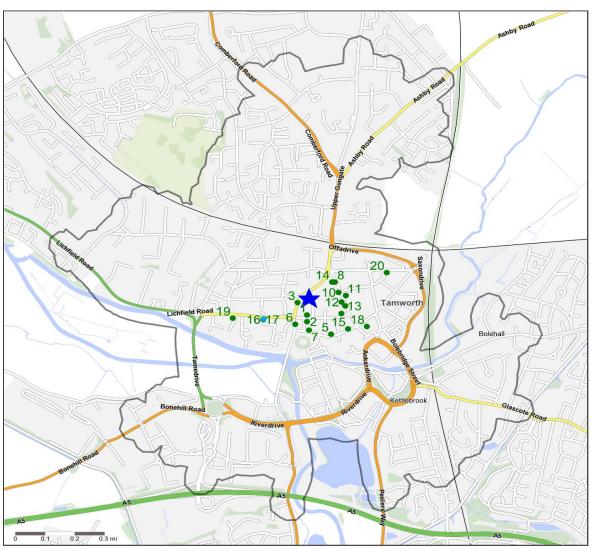

# **Competitor Map and Report**

Source: CGA 2018

## **Competitor Map**

| Copyright Experian Ltd, HERE 2017.  | Ordnance Survey @ Crowl    | convright 2017   |
|-------------------------------------|----------------------------|------------------|
| Copyright Expension Ltd, HENE 2017. | . Ordinance Survey & Grown | I COPYTIQUE ZUIT |

| ★ Site | Star Pubs | Pubs |  |
|--------|-----------|------|--|
|--------|-----------|------|--|

## **Top 20 Nearest Competitors**

| Order | Outlet Name                      | Operator                   | Walktime From Site (Minutes) | Drivetime from<br>Site (Minutes) |
|-------|----------------------------------|----------------------------|------------------------------|----------------------------------|
| 1     | Bonds, B 79 7DH                  | Independent Free           | 1.8                          | 0.5                              |
| 2     | Sessions Bar, B 79 7DB           | Independent Free           | 1.8                          | 0.7                              |
| 3     | White Lion Inn, B 79 7DJ         | Ei Group                   | 1.8                          | 0.8                              |
| 4     | Old Stone Cross Inn, B 79<br>7BX | Ei Group                   | 2.7                          | 0.7                              |
| 5     | Rockit Bar, B 79 7LL             | Independent Free           | 3.6                          | 0.5                              |
| 6     | Glow Bar, B 79 7NH               | Independent Free           | 3.6                          | 0.9                              |
| 7     | Market Vaults, B 79 7LU          | Independent Free           | 3.9                          | 0.6                              |
| 8     | King's Ditch, B 79 7AS           | Independent Free           | 3.9                          | 3.1                              |
| 9     | Globe Inn, B 79 7AT              | Independent Free           | 4.2                          | 2.8                              |
| 10    | Hogarths, B 79 7AT               | Amber Taverns              | 4.2                          | 2.8                              |
| 11    | Penny Black, B 79 7AL            | Stonegate Pub Company      | 4.5                          | 2.8                              |
| 12    | Poachers Cafe, B 79 7AX          | Independent Free           | 4.5                          | 3.1                              |
| 13    | Sir Robert Peel, B 79 7BA        | *Other Small Retail Groups | 4.5                          | 3.1                              |
| 14    | Corey's Sports Bar, B 79 7AF     | Independent Free           | 4.5                          | 3.1                              |
| 15    | Phoenix, B 79 7LJ                | Stonegate Pub Company      | 4.5                          | 4.2                              |
| 16    | Boot Inn, B 79 7QD               | Independent Free           | 4.8                          | 1.2                              |
| 17    | Three Tuns, B 79 7QD             | Star Pubs & Bars           | 4.8                          | 1.2                              |
| 18    | Bole Bridge, B 79 7PA            | Wetherspoon                | 5.4                          | 3.0                              |
| 19    | Moathouse, B 79 7QQ              | Independent Free           | 6.6                          | 1.8                              |
| 20    | Albert Hotel, B 79 7JS           | Independent Free           | 6.9                          | 2.5                              |