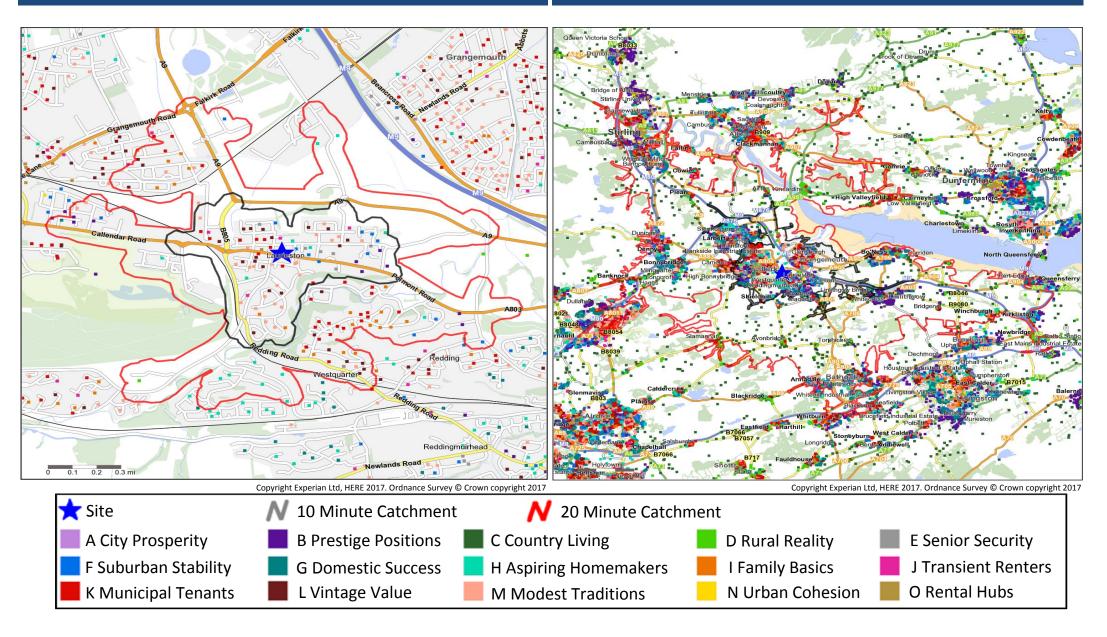

## **Catchment Mosaic Groups**

## **Mosaic Groups in 10 and 20 Minute WT Catchment Areas**

### Mosaic Groups in 10 and 20 Minute DT Catchment Area