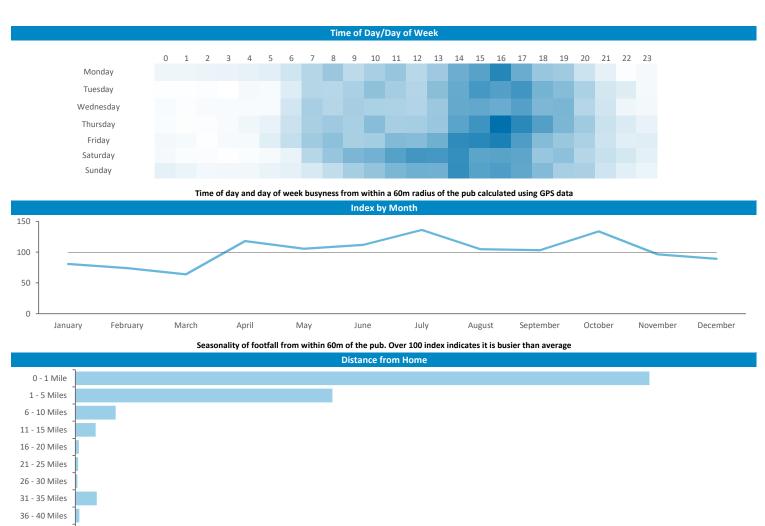

Polaris profile of people passing within 60m of the pub, these represent the potential customers walking past the door