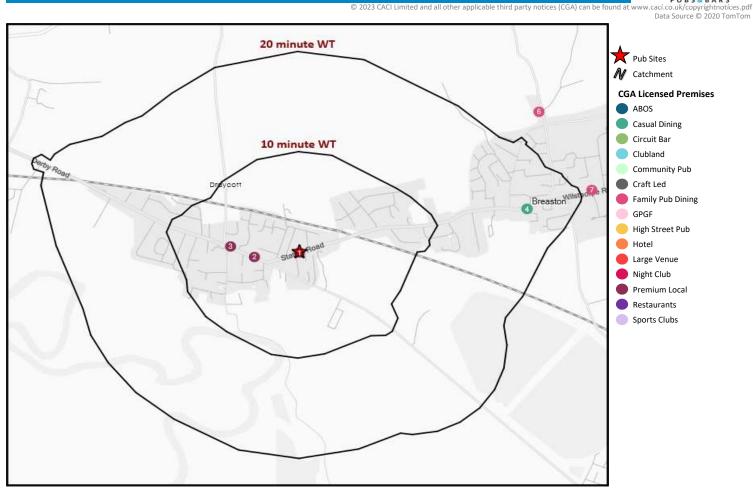

# CGA Summary - Olympic Hotel Draycott

| Nearest 20 Pubs  |          |                       |                   |                  |  |  |
|------------------|----------|-----------------------|-------------------|------------------|--|--|
| Ref. Name        | Postcode | Operator              | Segment           | Distance (miles) |  |  |
| 1 Olympic Hotel  | DE72 3QB | Star Pubs & Bars      | Premium Local     | 0.0              |  |  |
| 2 Coach & Horses | DE72 3PS | Stonegate Pub Company | Premium Local     | 0.2              |  |  |
| 3 Victoria Hotel | DE72 3NA | Admiral Taverns Ltd   | Premium Local     | 0.2              |  |  |
| 4 Chequers Inn   | DE72 3DX | Star Pubs & Bars      | Premium Local     | 0.8              |  |  |
| 4 Hoggs Bistro   | DE72 3DX | Independent Free      | Casual Dining     | 0.8              |  |  |
| 5 Navigation Inn | DE72 3BP | Punch Pub Company     | Family Pub Dining | 1.0              |  |  |
| 7 Bulls Head     | DE72 3EA | Marston's             | Family Pub Dining | 1.0              |  |  |