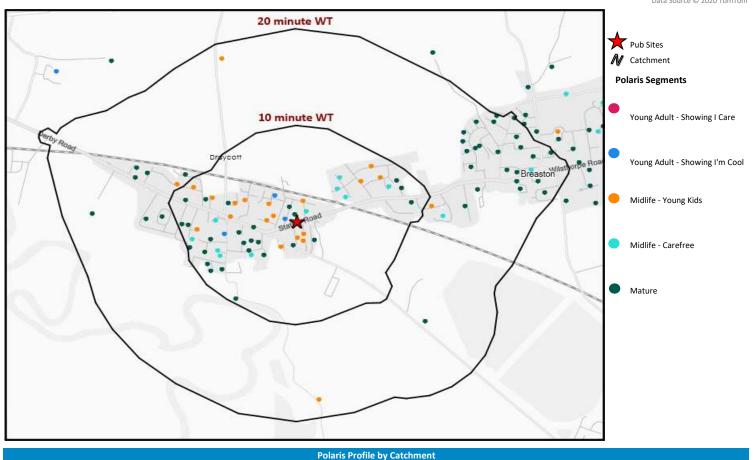

# Polaris Summary - Olympic Hotel Draycott

© 2023 CACI Limited and all other applicable third party notices (Acorn) can be found at www.caci.co.uk/co Data Source

|                                |            |               |             |            | *WT= Walktime  | e, **DT= Drivetime |
|--------------------------------|------------|---------------|-------------|------------|----------------|--------------------|
|                                | P          | opulation Cou | nt          | Inc        | lex vs GB aver | age                |
| Polaris Segment                | 10 min WT* | 20 min WT*    | 20 min DT** | 10 min WT* | 20 min WT*     | 20 min DT**        |
|                                |            |               |             |            |                |                    |
| Young Adult - Showing I Care   | 0          | 0             | 26,892      | 0          | 0              | 91                 |
| Young Adult - Showing I'm Cool | 292        | 351           | 27,631      | 140        | 92             | 90                 |
| Midlife - Young Kids           | 901        | 1,127         | 104,297     | 127        | 86             | 100                |
| Midlife - Carefree             | 196        | 325           | 75,173      | 41         | 37             | 107                |
| Mature                         | 874        | 2,364         | 95,823      | 138        | 203            | 103                |
| Not Private Households         | 0          | 0             | 3,014       | 0          | 0              | 63                 |
| Total                          | 2,263      | 4,167         | 332,830     |            |                |                    |

Polaris profile of people passing within 60m of the pub, these represent the potential customers walking past the door