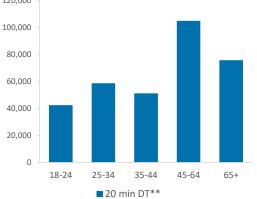

|                                       | Over GB Average                |            |                  |             |                     | *WT= Walktime         | e, **DT= Drivetime |
|---------------------------------------|--------------------------------|------------|------------------|-------------|---------------------|-----------------------|--------------------|
|                                       | Around GB Average              | Cat        | chment Size (Cou | ints)       | Inc                 | age                   |                    |
|                                       | Under GB Average               | 10 min WT* | 20 min WT*       | 20 min DT** | 10 min WT*          | 20 min WT*            | 20 min DT**        |
|                                       |                                |            |                  |             |                     |                       |                    |
|                                       | Population                     | 2,779      | 5,055            | 419,305     | 53                  | 35                    | 111                |
|                                       |                                |            |                  |             | Population & Adults | 18+ index is based or | n all pubs         |
|                                       | Adults 18+                     | 2,263      | 4,167            | 332,830     | 52                  | 23                    | 111                |
|                                       | Competition Pubs               | 3          | 5                | 393         | 20                  | 16                    | 109                |
|                                       | Adults 18+ per Competition Pub | 754        | 833              | 847         | 91                  | 101                   | 103                |
|                                       | % Adults Likely to Drink       | 81.7%      | 82.5%            | 82.2%       | 99                  | 100                   | 100                |
|                                       |                                |            |                  |             |                     |                       |                    |
|                                       | Low                            | 7.2%       | 9.1%             | 24.2%       | 28                  | 35                    | 94                 |
| Affluence                             | Medium                         | 85.2%      | 70.1%            | 48.4%       | 216                 | 178                   |                    |
|                                       | High                           | 7.6%       | 20.8%            | 26.5%       | 23                  | 62                    | 79                 |
| *Affluence does not include Not Priva | ate Households                 |            |                  |             |                     |                       |                    |
|                                       | 18-24                          | 229        | 323              | 42,371      | 102                 | 79                    | 125                |
|                                       | 25-34                          | 398        | 611              | 58,636      | 108                 | 91                    | 105                |
| Age Profile                           | 35-44                          | 345        | 570              | 51,236      | 96                  | 88                    | 95                 |
|                                       | 45-64                          | 764        | 1,439            | 104,918     | 108                 | 111                   | 98                 |
|                                       | 65+                            | 527        | 1.224            | 75.669      | 99                  | 127                   | 94                 |