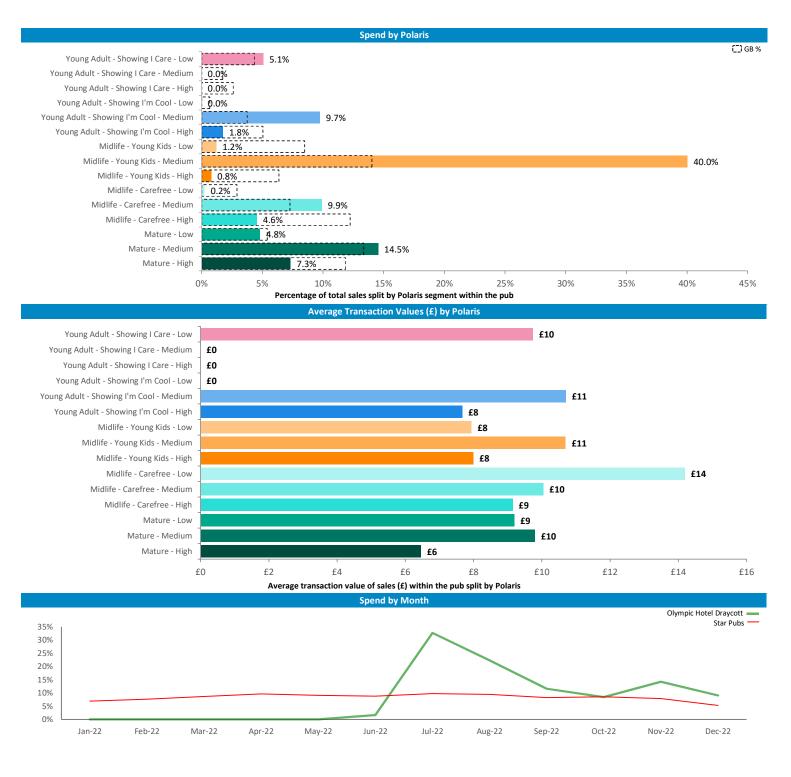

# Polaris Summary - Olympic Hotel Draycott

© 2023 CACI Limited and all other applicable third party notices (Acorn) can be found at www.caci.co.uk/co Data Source

|                                |            |               |             |            | *WT= Walktime  | e, **DT= Drivetime |
|--------------------------------|------------|---------------|-------------|------------|----------------|--------------------|
|                                | P          | opulation Cou | nt          | Inc        | lex vs GB aver | age                |
| Polaris Segment                | 10 min WT* | 20 min WT*    | 20 min DT** | 10 min WT* | 20 min WT*     | 20 min DT**        |
|                                |            |               |             |            |                |                    |
| Young Adult - Showing I Care   | 0          | 0             | 26,892      | 0          | 0              | 91                 |
| Young Adult - Showing I'm Cool | 292        | 351           | 27,631      | 140        | 92             | 90                 |
| Midlife - Young Kids           | 901        | 1,127         | 104,297     | 127        | 86             | 100                |
| Midlife - Carefree             | 196        | 325           | 75,173      | 41         | 37             | 107                |
| Mature                         | 874        | 2,364         | 95,823      | 138        | 203            | 103                |
| Not Private Households         | 0          | 0             | 3,014       | 0          | 0              | 63                 |
| Total                          | 2,263      | 4,167         | 332,830     |            |                |                    |

### **Polaris Summary - Olympic Hotel Draycott**

|                                |            |               |             |            | *WT= Walktime   | e, **DT= Drivetim |
|--------------------------------|------------|---------------|-------------|------------|-----------------|-------------------|
|                                | P          | opulation Cou | nt          | Inc        | lex vs GB avera | age               |
| Polaris Plus Segment           | 10 min WT* | 20 min WT*    | 20 min DT** | 10 min WT* | 20 min WT*      | 20 min DT*        |
| Young Adult - Showing I Care   |            |               |             |            |                 |                   |
| Low                            | 0          | 0             | 12,635      | 0          | 0               | 91                |
| Medium                         | 0          | 0             | 644         | 0          | 0               | 14                |
| High                           | 0          | 0             | 13,613      | 0          | 0               | 121               |
| Young Adult - Showing I'm Cool |            |               |             |            |                 |                   |
| Low                            | 0          | 0             | 0           | 0          | 0               | 0                 |
| Medium                         | 188        | 188           | 13,458      |            | 122             | 109               |
| High                           | 104        | 163           | 14,173      | 103        | 87              | 95                |
| Midlife - Young Kids           |            |               |             |            |                 |                   |
| Low                            | 0          | 9             | 35,205      | 0          | 2               | 95                |
|                                | 883        | 1,027         | 48,687      |            | 165             | 98                |
| High                           | 18         | 91            | 20,405      | 15         | 41              | 114               |
| Midlife - Carefree             |            |               |             |            |                 |                   |
| Low                            | 21         | 21            | 14,899      | 27         | 15              | 132               |
| Medium                         | 155        | 272           | 42,443      | 102        | 97              | 190               |
| High                           | 20         | 32            | 17,831      | 8          | 7               | 49                |
| Mature                         |            |               |             |            |                 |                   |
| Low                            | 143        | 349           | 17,801      | 106        | 141             | 90                |
| Medium                         | 702        | 1,433         | 55,724      | 245        | 272             | 132               |
| High                           | 29         | 582           | 22,298      | 14         | 149             | 71                |
| Not Private Households         | 0          | 0             | 3,014       | 0          | 0               | 63                |
| Total                          | 2,263      | 4,167         | 332,830     |            |                 |                   |

Polaris profile of people passing within 60m of the pub, these represent the potential customers walking past the door