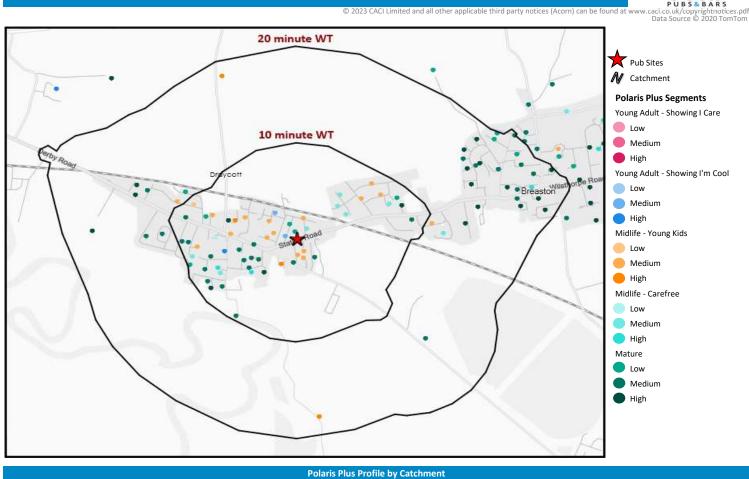

### **Polaris Summary - Olympic Hotel Draycott**

|                                |            |               |             |            | *WT= Walktime   | e, **DT= Drivetim |
|--------------------------------|------------|---------------|-------------|------------|-----------------|-------------------|
|                                | P          | opulation Cou | nt          | Inc        | lex vs GB avera | age               |
| Polaris Plus Segment           | 10 min WT* | 20 min WT*    | 20 min DT** | 10 min WT* | 20 min WT*      | 20 min DT*        |
| Young Adult - Showing I Care   |            |               |             |            |                 |                   |
| Low                            | 0          | 0             | 12,635      | 0          | 0               | 91                |
| Medium                         | 0          | 0             | 644         | 0          | 0               | 14                |
| High                           | 0          | 0             | 13,613      | 0          | 0               | 121               |
| Young Adult - Showing I'm Cool |            |               |             |            |                 |                   |
| Low                            | 0          | 0             | 0           | 0          | 0               | 0                 |
| Medium                         | 188        | 188           | 13,458      |            | 122             | 109               |
| High                           | 104        | 163           | 14,173      | 103        | 87              | 95                |
| Midlife - Young Kids           |            |               |             |            |                 |                   |
| Low                            | 0          | 9             | 35,205      | 0          | 2               | 95                |
|                                | 883        | 1,027         | 48,687      |            | 165             | 98                |
| High                           | 18         | 91            | 20,405      | 15         | 41              | 114               |
| Midlife - Carefree             |            |               |             |            |                 |                   |
| Low                            | 21         | 21            | 14,899      | 27         | 15              | 132               |
| Medium                         | 155        | 272           | 42,443      | 102        | 97              | 190               |
| High                           | 20         | 32            | 17,831      | 8          | 7               | 49                |
| Mature                         |            |               |             |            |                 |                   |
| Low                            | 143        | 349           | 17,801      | 106        | 141             | 90                |
| Medium                         | 702        | 1,433         | 55,724      | 245        | 272             | 132               |
| High                           | 29         | 582           | 22,298      | 14         | 149             | 71                |
| Not Private Households         | 0          | 0             | 3,014       | 0          | 0               | 63                |
| Total                          | 2,263      | 4,167         | 332,830     |            |                 |                   |

Polaris profile of people passing within 60m of the pub, these represent the potential customers walking past the door