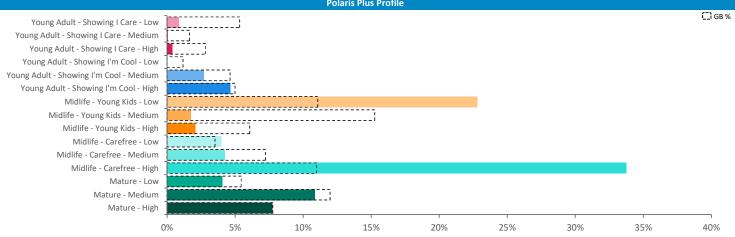

### **Polaris Summary - Olympic Hotel Draycott**

|                                |            |               |             |            | *WT= Walktime   | e, **DT= Drivetim |
|--------------------------------|------------|---------------|-------------|------------|-----------------|-------------------|
|                                | P          | opulation Cou | nt          | Inc        | lex vs GB avera | age               |
| Polaris Plus Segment           | 10 min WT* | 20 min WT*    | 20 min DT** | 10 min WT* | 20 min WT*      | 20 min DT*        |
| Young Adult - Showing I Care   |            |               |             |            |                 |                   |
| Low                            | 0          | 0             | 12,635      | 0          | 0               | 91                |
| Medium                         | 0          | 0             | 644         | 0          | 0               | 14                |
| High                           | 0          | 0             | 13,613      | 0          | 0               | 121               |
| Young Adult - Showing I'm Cool |            |               |             |            |                 |                   |
| Low                            | 0          | 0             | 0           | 0          | 0               | 0                 |
| Medium                         | 188        | 188           | 13,458      |            | 122             | 109               |
| High                           | 104        | 163           | 14,173      | 103        | 87              | 95                |
| Midlife - Young Kids           |            |               |             |            |                 |                   |
| Low                            | 0          | 9             | 35,205      | 0          | 2               | 95                |
|                                | 883        | 1,027         | 48,687      |            | 165             | 98                |
| High                           | 18         | 91            | 20,405      | 15         | 41              | 114               |
| Midlife - Carefree             |            |               |             |            |                 |                   |
| Low                            | 21         | 21            | 14,899      | 27         | 15              | 132               |
| Medium                         | 155        | 272           | 42,443      | 102        | 97              | 190               |
| High                           | 20         | 32            | 17,831      | 8          | 7               | 49                |
| Mature                         |            |               |             |            |                 |                   |
| Low                            | 143        | 349           | 17,801      | 106        | 141             | 90                |
| Medium                         | 702        | 1,433         | 55,724      | 245        | 272             | 132               |
| High                           | 29         | 582           | 22,298      | 14         | 149             | 71                |
| Not Private Households         | 0          | 0             | 3,014       | 0          | 0               | 63                |
| Total                          | 2,263      | 4,167         | 332,830     |            |                 |                   |

Polaris profile of people passing within 60m of the pub, these represent the potential customers walking past the door