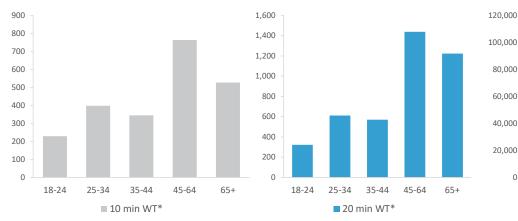

|                                       | Over GB Average                |            |                  |             |                     | *WT= Walktime         | e, **DT= Drivetime |
|---------------------------------------|--------------------------------|------------|------------------|-------------|---------------------|-----------------------|--------------------|
|                                       | Around GB Average              | Cat        | chment Size (Cou | ints)       | Inc                 | age                   |                    |
|                                       | Under GB Average               | 10 min WT* | 20 min WT*       | 20 min DT** | 10 min WT*          | 20 min WT*            | 20 min DT**        |
|                                       |                                |            |                  |             |                     |                       |                    |
|                                       | Population                     | 2,779      | 5,055            | 419,305     | 53                  | 35                    | 111                |
|                                       |                                |            |                  |             | Population & Adults | 18+ index is based or | n all pubs         |
|                                       | Adults 18+                     | 2,263      | 4,167            | 332,830     | 52                  | 23                    | 111                |
|                                       | Competition Pubs               | 3          | 5                | 393         | 20                  | 16                    | 109                |
|                                       | Adults 18+ per Competition Pub | 754        | 833              | 847         | 91                  | 101                   | 103                |
|                                       | % Adults Likely to Drink       | 81.7%      | 82.5%            | 82.2%       | 99                  | 100                   | 100                |
|                                       |                                |            |                  |             |                     |                       |                    |
|                                       | Low                            | 7.2%       | 9.1%             | 24.2%       | 28                  | 35                    | 94                 |
| Affluence                             | Medium                         | 85.2%      | 70.1%            | 48.4%       | 216                 | 178                   |                    |
|                                       | High                           | 7.6%       | 20.8%            | 26.5%       | 23                  | 62                    | 79                 |
| *Affluence does not include Not Priva | ate Households                 |            |                  |             |                     |                       |                    |
|                                       | 18-24                          | 229        | 323              | 42,371      | 102                 | 79                    | 125                |
|                                       | 25-34                          | 398        | 611              | 58,636      | 108                 | 91                    | 105                |
| Age Profile                           | 35-44                          | 345        | 570              | 51,236      | 96                  | 88                    | 95                 |
|                                       | 45-64                          | 764        | 1,439            | 104,918     | 108                 | 111                   | 98                 |
|                                       | 65+                            | 527        | 1.224            | 75.669      | 99                  | 127                   | 94                 |