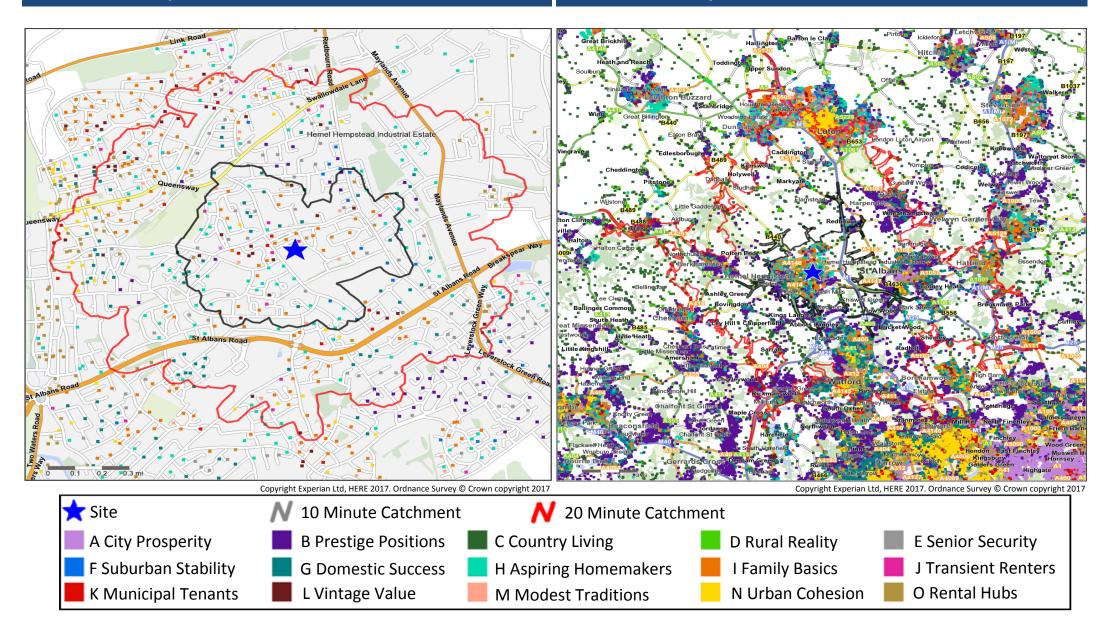

**Catchment Mosaic Groups** 

Mosaic Groups in 10 and 20 Minute WT Catchment Areas

Mosaic Groups in 10 and 20 Minute DT Catchment Area

# Adults 18+ by Mosaic Type in Each Catchment

|       |         |                       | 10 Minute<br>WT | 20 Minute<br>WT | 10 Minute<br>DT | 20 Minute<br>DT |
|-------|---------|-----------------------|-----------------|-----------------|-----------------|-----------------|
| Mos   | aic Typ | e Profile             | Catchment       | Catchment       | Catchment       | Catchment       |
| 10030 | лстур   | erione                | Adults 18+      | Adults 18+      | Adults 18+      | Adults 18+      |
|       | A01     | World-Class Wealth    | 0               | 0               | 0               | 310             |
|       | A02     | Uptown Elite          | 4               | 5               | 112             | 9,910           |
|       | A03     | Penthouse Chic        | 0               | 0               | 0               | 0               |
|       | A04     | Metro High-Flyers     | 0               | 0               | 0               | 2,077           |
|       | B05     | Premium Fortunes      | 0               | 0               | 1,015           | 30,704          |
|       | B06     | Diamond Days          | 0               | 196             | 2,434           | 23,741          |
|       | B07     | Alpha Families        | 11              | 69              | 1,984           | 20,418          |
|       | B08     | Bank of Mum and Dad   | 46              | 284             | 2,109           | 11,278          |
|       | B09     | Empty-Nest Adventure  | 0               | 19              | 653             | 2,493           |
|       | C10     | Wealthy Landowners    | 0               | 0               | 572             | 6,520           |
|       | C11     | Rural Vogue           | 0               | 0               | 64              | 533             |
|       | C12     | Scattered Homesteads  | 0               | 0               | 0               | 2               |
|       | C13     | Village Retirement    | 0               | 0               | 64              | 1,531           |
|       | D14     | Satellite Settlers    | 0               | 0               | 100             | 3,340           |
|       | D15     | Local Focus           | 0               | 0               | 0               | 387             |
|       | D16     | Outlying Seniors      | 0               | 0               | 0               | 455             |
|       | D17     | Far-Flung Outposts    | 0               | 0               | 0               | 0               |
|       | E18     | Legacy Elders         | 257             | 920             | 3,474           | 19,286          |
|       | E19     | Bungalow Heaven       | 41              | 41              | 241             | 2,428           |
|       | E20     | Classic Grandparents  | 57              | 200             | 778             | 3,411           |
|       | E21     | Solo Retirees         | 38              | 454             | 2,846           | 10,750          |
|       | F22     | Boomerang Boarders    | 0               | 94              | 376             | 2,948           |
|       | F23     | Family Ties           | 68              | 195             | 1,625           | 6,490           |
|       | F24     | Fledgling Free        | 0               | 0               | 22              | 58              |
|       | F25     | Dependable Me         | 19              | 65              | 416             | 1,721           |
|       | G26     | Cafés and Catchments  | 88              | 481             | 4,127           | 48,520          |
|       | G27     | Thriving Independence | 500             | 1,771           | 7,600           | 38,340          |
|       | G28     | Modern Parents        | 0               | 0               | 73              | 496             |
|       | G29     | Mid-Career Convention | 0               | 0               | 342             | 4,254           |
|       | H30     | Primary Ambitions     | 1,056           | 3,014           | 11,042          | 28,954          |
|       | H31     | Affordable Fringe     | 6               | 13              | 95              | 568             |
|       | H32     | First-Rung Futures    | 2               | 68              | 207             | 2,213           |
|       | H33     | Contemporary Starts   | 0               | 14              | 598             | 4,409           |
|       | H34     | New Foundations       | 0               | 77              | 782             | 2,922           |
|       | H35     | Flying Solo           | 87              | 185             | 613             | 3,919           |

|      |         |                               | 10 Minute<br>WT | 20 Minute<br>WT | 10 Minute<br>DT | 20 Minute<br>DT |
|------|---------|-------------------------------|-----------------|-----------------|-----------------|-----------------|
| Mosa | ic Type | Profile                       | Catchment       | Catchment       | Catchment       | Catchment       |
|      |         |                               | Adults 18+      | Adults 18+      | Adults 18+      | Adults 18+      |
|      | 136     | Solid Economy                 | 1,096           | 3,625           | 12,896          | 37,428          |
|      | 137     | Budget Generations            | 0               | 0               | 0               | 1,431           |
|      | 138     | Economical Families           | 0               | 0               | 0               | 760             |
|      | 139     | Families on a Budget          | 0               | 0               | 0               | 1,279           |
|      | J40     | Value Rentals                 | 0               | 0               | 0               | 72              |
|      | J41     | Youthful Endeavours           | 31              | 71              | 175             | 517             |
|      | J42     | Midlife Renters               | 115             | 302             | 1,675           | 5,830           |
|      | J43     | Renting Rooms                 | 21              | 38              | 38              | 5,129           |
|      | K44     | Inner City Stalwarts          | 0               | 0               | 8               | 1,571           |
|      | K45     | City Diversity                | 20              | 20              | 158             | 1,821           |
|      | K46     | High Rise Residents           | 0               | 0               | 0               | 1,203           |
|      | K47     | Single Essentials             | 81              | 434             | 1,197           | 3,311           |
|      | K48     | Mature Workers                | 0               | 0               | 0               | 61              |
|      | L49     | Flatlet Seniors               | 48              | 212             | 636             | 1,751           |
|      | L50     | Pocket Pensions               | 326             | 517             | 1,033           | 4,047           |
|      | L51     | <b>Retirement Communities</b> | 21              | 127             | 702             | 7,129           |
|      | L52     | Estate Veterans               | 71              | 353             | 845             | 1,960           |
|      | L53     | Seasoned Survivors            | 0               | 15              | 59              | 476             |
|      | M54     | Down-to-Earth Owners          | 0               | 9               | 12              | 24              |
|      | M55     | Back with the Folks           | 139             | 370             | 1,284           | 3,267           |
|      | M56     | Self Supporters               | 20              | 149             | 381             | 620             |
|      | N57     | Community Elders              | 13              | 198             | 514             | 12,896          |
|      | N58     | Culture & Comfort             | 0               | 27              | 75              | 11,906          |
|      | N59     | Large Family Living           | 0               | 0               | 0               | 8,237           |
|      | N60     | Ageing Access                 | 24              | 401             | 998             | 5,779           |
|      | 061     | Career Builders               | 23              | 273             | 4,533           | 35,494          |
|      | 062     | Central Pulse                 | 0               | 4               | 1,173           | 5,208           |
|      | 063     | Flexible Workforce            | 0               | 17              | 306             | 14,251          |
|      | 064     | Bus-Route Renters             | 124             | 1,327           | 3,634           | 11,669          |
|      | 065     | Learners & Earners            | 0               | 0               | 0               | 12,938          |
|      | 066     | Student Scene                 | 0               | 0               | 0               | 3,544           |
|      | U99     | Unclassified                  | 0               | 57              | 144             | 7,566           |
|      |         | Total                         | 4,453           | 16,711          | 76,840          | 504,561         |