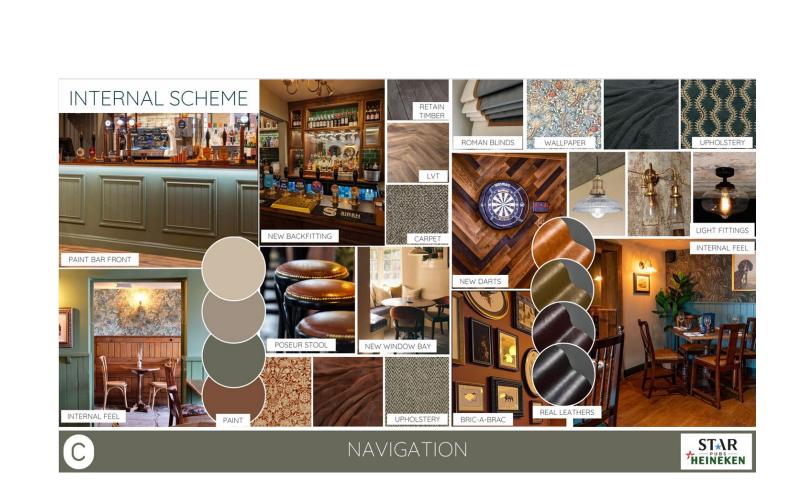

## Internal Mood Board

### Bar/Lounge Area:

- Full re-decoration.
- New carpeting to be installed.
- Re-upholster existing fixed seating.
- New fixtures & fittings and Bric-a-Brac design elements.

### **2** Bar Servery:

- New back bar.
- New vinyl flooring.
- New bar top and decorate front.
- Cut bar back to create opening to lounge dining.

### **3** Bar/Sports Area:

- New LVT.
- New fixtures & fittings and Bric-a-Brac design elements.
- New darts area.
- Remove existing stepped stage area.

### **4** Lounge/Dining:

- Strip/Stain/Polish existing timber floor.
- Some new fixtures & fittings.
- Feature wallpaper.
- New section of counter to match bar side.
- New fixed seating to bay window.