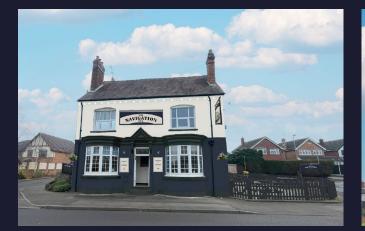

# Why Invest?

Exciting Opportunity: The Navigation, Willenhall Pub Refurbishment!

The Navigation will become the very best Community pub in Fibbersley following a full internal and external refurbishment. The pub is near Willenhall Community Park and holds a community of around 3,500 adults living within a 10-minute walk, residents will benefit from a venue that offers great-value home-cooked food, a wide range drinks, and a spacious garden for families and friends to enjoy throughout the year.

#### Elevate Your Investment: Witness the Transformation

The refurbishment will refresh every part of the pub, with a full redecoration inside, refurbished bar, an improved layout to connect the dining space and an inviting beer garden with an existing outdoor bar. The pub will be able to serve a wide customer base and is an ideal opportunity for an experienced operator who knows how to engage with the local community, deliver consistent quality, and create a lively rhythm of the week.