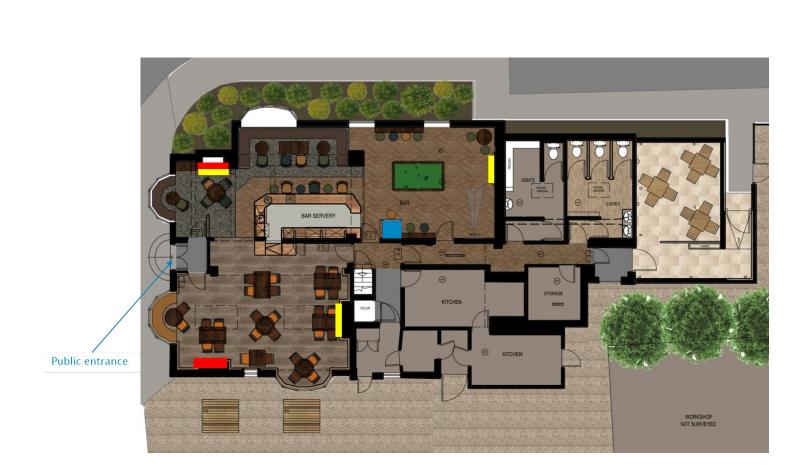

# **Rendered Floor Plan**

# Floor Plans & Finishes

### Bar/Lounge Area:

- Full re-decoration.
- New carpeting to be installed.
- Re-upholster existing fixed seating.
- New fixtures & fittings and Bric-a-Brac design elements.

### **2** Bar Servery:

- New back bar.
- New vinyl flooring.
- New bar top and decorate front.
- Cut bar back to create opening to lounge dining.

### **3** Bar/Sports Area:

- New LVT.
- New fixtures & fittings and Bric-a-Brac design elements.
- New darts area.
- Remove existing stepped stage area.

### **4** Lounge/Dining:

- Strip/Stain/Polish existing timber floor.
- Some new fixtures & fittings.
- Feature wallpaper.
- New section of counter to match bar side.
- New fixed seating to bay window.

### **5** Ladies & Gents Toilets:

• Full re-decoration to both.

### 6 Kitchen:

• Some new kitchen equipment to be installed.

### Overed Patio:

• New tables to be added.