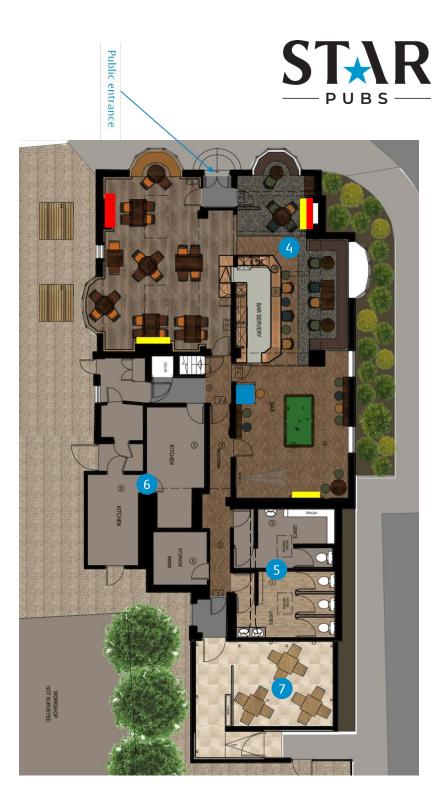

# **Rendered Floor Plan**

# Floor Plans & Finishes

### Bar/Lounge Area:

- Full re-decoration.
- New carpeting to be installed.
- Re-upholster existing fixed seating.
- New fixtures & fittings and Bric-a-Brac design elements.

### **2** Bar Servery:

- New back bar.
- New vinyl flooring.
- New bar top and decorate front.
- Cut bar back to create opening to lounge dining.

### **3** Bar/Sports Area:

- New LVT.
- New fixtures & fittings and Bric-a-Brac design elements.
- New darts area.
- Remove existing stepped stage area.

### **4** Lounge/Dining:

- Strip/Stain/Polish existing timber floor.
- Some new fixtures & fittings.
- Feature wallpaper.
- New section of counter to match bar side.
- New fixed seating to bay window.

### **5** Ladies & Gents Toilets:

• Full re-decoration to both.

### 6 Kitchen:

• Some new kitchen equipment to be installed.

### Overed Patio:

• New tables to be added.