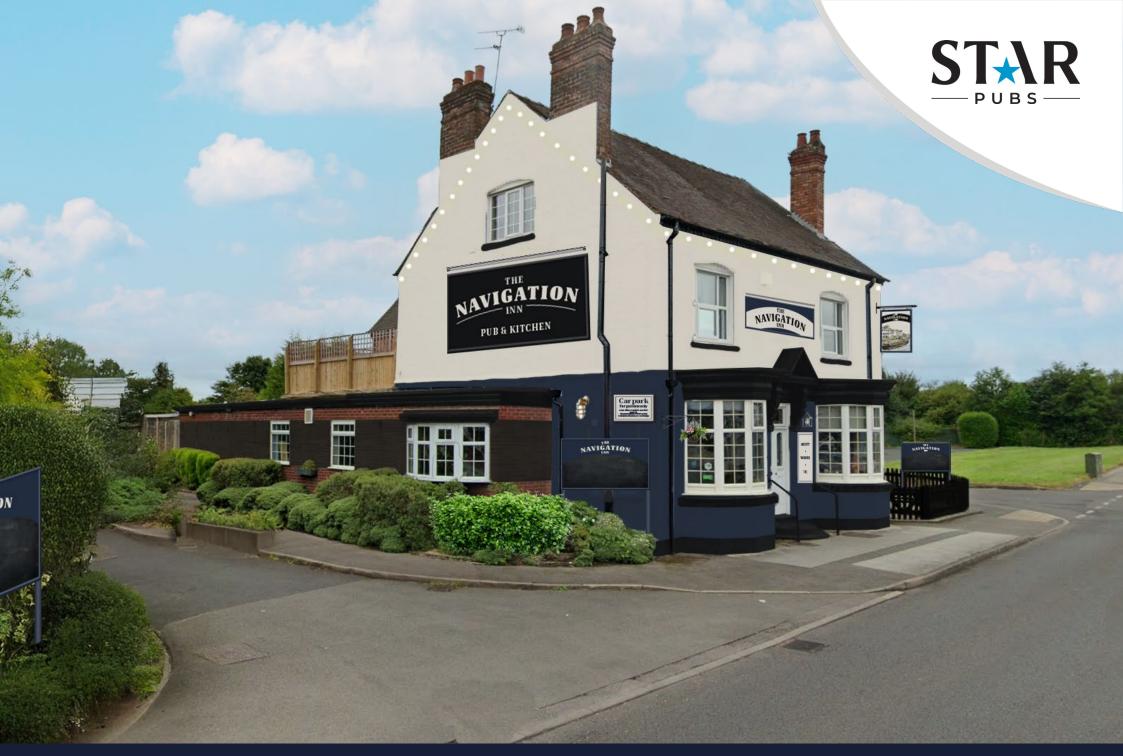

## The Navigation, 29 Fibbersley, Wolverhampton, WV11 3SU

# Why Invest?

Exciting Opportunity: The Navigation, Willenhall Pub Refurbishment!

The Navigation will become the very best Community pub in Fibbersley following a full internal and external refurbishment. The pub is near Willenhall Community Park and holds a community of around 3,500 adults living within a 10-minute walk, residents will benefit from a venue that offers great-value home-cooked food, a wide range drinks, and a spacious garden for families and friends to enjoy throughout the year.

#### Elevate Your Investment: Witness the Transformation

The refurbishment will refresh every part of the pub, with a full redecoration inside, refurbished bar, an improved layout to connect the dining space and an inviting beer garden with an existing outdoor bar. The pub will be able to serve a wide customer base and is an ideal opportunity for an experienced operator who knows how to engage with the local community, deliver consistent quality, and create a lively rhythm of the week.