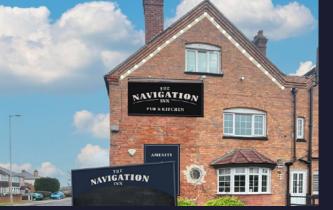

# Why Invest?

Exciting Opportunity: The Navigation, Willenhall Pub Refurbishment!

The Navigation will become the very best Community pub in Fibbersley following a full internal and external refurbishment. The pub is near Willenhall Community Park and holds a community of around 3,500 adults living within a 10-minute walk, residents will benefit from a venue that offers great-value home-cooked food, a wide range drinks, and a spacious garden for families and friends to enjoy throughout the year.

#### Elevate Your Investment: Witness the Transformation

The refurbishment will refresh every part of the pub, with a full redecoration inside, refurbished bar, an improved layout to connect the dining space and an inviting beer garden with an existing outdoor bar. The pub will be able to serve a wide customer base and is an ideal opportunity for an experienced operator who knows how to engage with the local community, deliver consistent quality, and create a lively rhythm of the week.