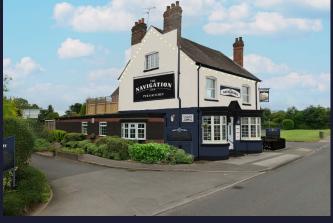

# Why Invest?

Exciting Opportunity: The Navigation, Willenhall Pub Refurbishment!

The Navigation will become the very best Community pub in Fibbersley following a full internal and external refurbishment. The pub is near Willenhall Community Park and holds a community of around 3,500 adults living within a 10-minute walk, residents will benefit from a venue that offers great-value home-cooked food, a wide range drinks, and a spacious garden for families and friends to enjoy throughout the year.

#### Elevate Your Investment: Witness the Transformation

The refurbishment will refresh every part of the pub, with a full redecoration inside, refurbished bar, an improved layout to connect the dining space and an inviting beer garden with an existing outdoor bar. The pub will be able to serve a wide customer base and is an ideal opportunity for an experienced operator who knows how to engage with the local community, deliver consistent quality, and create a lively rhythm of the week.