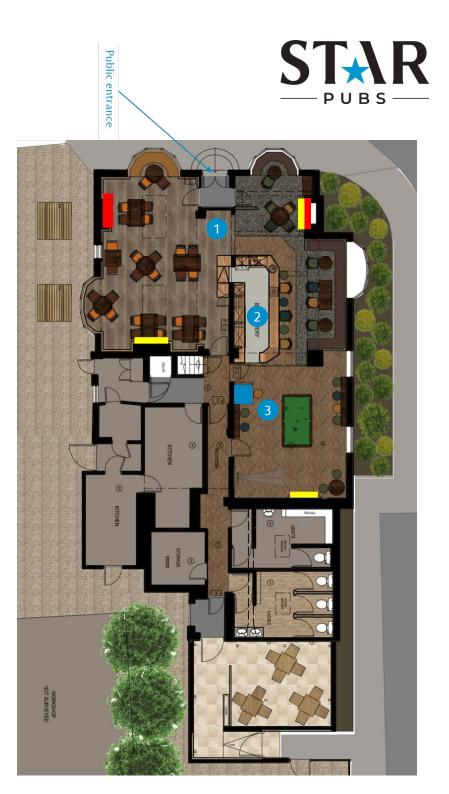

# **Rendered Floor Plan**

# Floor Plans & Finishes

### Bar/Lounge Area:

- Full re-decoration.
- New carpeting to be installed.
- Re-upholster existing fixed seating.
- New fixtures & fittings and Bric-a-Brac design elements.

### **2** Bar Servery:

- New back bar.
- New vinyl flooring.
- New bar top and decorate front.
- Cut bar back to create opening to lounge dining.

### **3** Bar/Sports Area:

- New LVT.
- New fixtures & fittings and Bric-a-Brac design elements.
- New darts area.
- Remove existing stepped stage area.