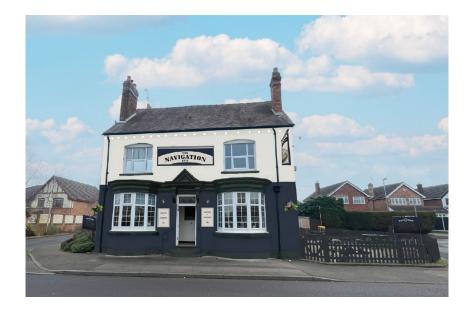

## The Navigation, 29 Fibbersley, Wolverhampton, WV11 3SU

# **External Refurbishment**

### Signage and external works:

- Retain existing bar & TVs.
- Mix of retained & new fixtures & fittings.
- General garden maintenance.