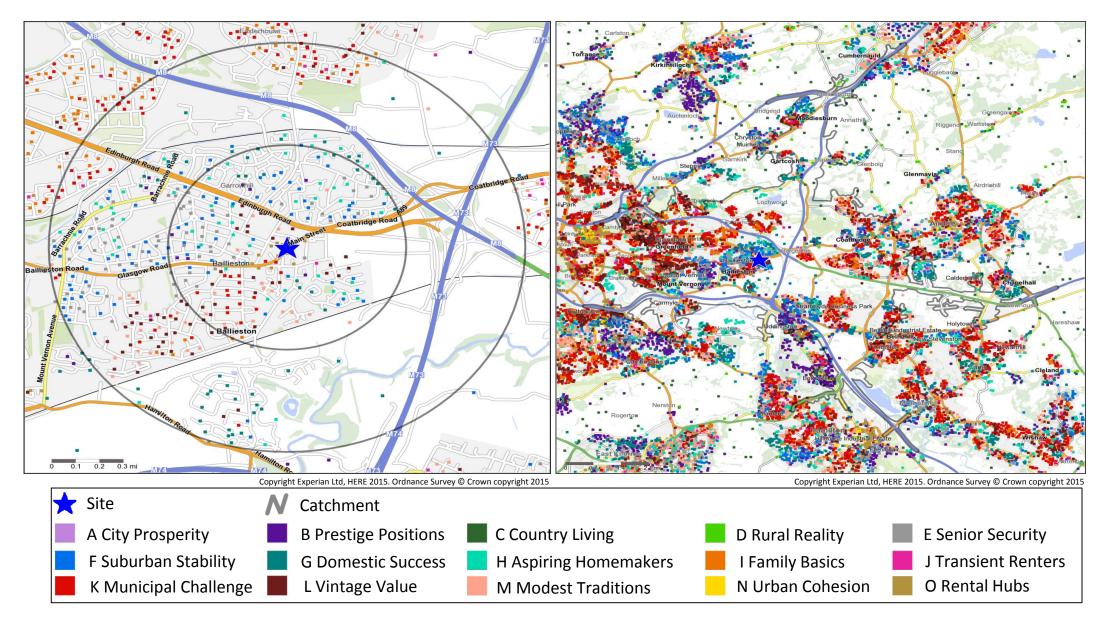

#### Mosaic Groups in 0.5 and 1 Mile Catchment Areas

#### Mosaic Groups in 10 minute DT Catchment Area

# Adults 18+ by Mosaic Type in Each Catchment

|           |                       | 0.5 Mil<br>Catchme      |      | 1 Mile<br>Catchme       |      | 10 Minut<br>Catchm      |     |     |         |                           | 0.5 Mil<br>Catchme      |     | 1 Mile<br>Catchm        |      | 10 Minut<br>Catchmo     |      |
|-----------|-----------------------|-------------------------|------|-------------------------|------|-------------------------|-----|-----|---------|---------------------------|-------------------------|-----|-------------------------|------|-------------------------|------|
| Mosaic Ty | oe Profile            | Catchment<br>Adults 18+ | %    | Catchment<br>Adults 18+ | %    | Catchment<br>Adults 18+ | %   | Mos | аіс Тур | e Profile                 | Catchment<br>Adults 18+ | %   | Catchment<br>Adults 18+ | %    | Catchment<br>Adults 18+ | %    |
| A01       | World-Class Wealth    | 0                       | 0.0  | 0                       | 0.0  | 0                       | 0.0 |     | 136     | Solid Economy             | 0                       | 0.0 | 0                       | 0.0  | 572                     | 0.4  |
| A02       | Uptown Elite          | 0                       | 0.0  | 0                       | 0.0  | 0                       | 0.0 |     | 137     | <b>Budget Generations</b> | 11                      | 0.2 | 113                     | 0.7  | 3,084                   | 2.3  |
| A03       | Penthouse Chic        | 0                       | 0.0  | 0                       | 0.0  | 0                       | 0.0 |     | 138     | Childcare Squeeze         | 3                       | 0.0 | 187                     | 1.1  | 1,209                   | 0.9  |
| A04       | Metro High-Flyers     | 0                       | 0.0  | 0                       | 0.0  | 0                       | 0.0 |     | 139     | Families with Needs       | 0                       | 0.0 | 478                     | 2.8  | 5,008                   | 3.8  |
| B05       | Premium Fortunes      | 0                       | 0.0  | 0                       | 0.0  | 145                     | 0.1 |     | J40     | Make Do & Move On         | 51                      | 0.7 | 51                      | 0.3  | 2,025                   | 1.5  |
| B06       | Diamond Days          | 0                       | 0.0  | 0                       | 0.0  | 472                     | 0.4 |     | J41     | Disconnected Youth        | 0                       | 0.0 | 101                     | 0.6  | 510                     | 0.4  |
| B07       | Alpha Families        | 0                       | 0.0  | 40                      | 0.2  | 547                     | 0.4 |     | J42     | Midlife Stopgap           | 0                       | 0.0 | 0                       | 0.0  | 184                     | 0.1  |
| B08       | Bank of Mum and Dad   | 163                     | 2.3  | 205                     | 1.2  | 1,685                   | 1.3 |     | J43     | Renting a Room            | 0                       | 0.0 | 0                       | 0.0  | 280                     | 0.2  |
| B09       | Empty-Nest Adventure  | 18                      | 0.2  | 43                      | 0.3  | 1,288                   | 1.0 |     | K44     | Inner City Stalwarts      | 0                       | 0.0 | 0                       | 0.0  | 0                       | 0.0  |
| C10       | Wealthy Landowners    | 0                       | 0.0  | 0                       | 0.0  | 4                       | 0.0 |     | K45     | Crowded Kaleidoscope      | 0                       | 0.0 | 0                       | 0.0  | 0                       | 0.0  |
| C11       | Rural Vogue           | 0                       | 0.0  | 0                       | 0.0  | 28                      | 0.0 |     | K46     | High Rise Residents       | 0                       | 0.0 | 0                       | 0.0  | 2,748                   | 2.1  |
| C12       | Scattered Homesteads  | 0                       | 0.0  | 0                       | 0.0  | 18                      | 0.0 |     | K47     | Streetwise Singles        | 373                     | 5.2 | 1,785                   | 10.6 | 19,936                  | 15.2 |
| C13       | Village Retirement    | 0                       | 0.0  | 0                       | 0.0  | 28                      | 0.0 |     | K48     | Low Income Workers        | 137                     | 1.9 | 228                     | 1.4  | 6,226                   | 4.7  |
| D14       | Satellite Settlers    | 0                       | 0.0  | 0                       | 0.0  | 108                     | 0.1 |     | L49     | Dependent Greys           | 368                     | 5.1 | 542                     | 3.2  | 9,425                   | 7.2  |
| D15       | Local Focus           | 0                       | 0.0  | 0                       | 0.0  | 3                       | 0.0 |     | L50     | Pocket Pensions           | 173                     | 2.4 | 224                     | 1.3  | 1,793                   | 1.4  |
| D16       | Outlying Seniors      | 0                       | 0.0  | 0                       | 0.0  | 24                      | 0.0 |     | L51     | Aided Elderly             | 13                      | 0.2 | 13                      | 0.1  | 663                     | 0.5  |
| D17       | Far-Flung Outposts    | 0                       | 0.0  | 0                       | 0.0  | 0                       | 0.0 |     | L52     | Estate Veterans           | 140                     | 1.9 | 607                     | 3.6  | 6,874                   | 5.2  |
| E18       | Legacy Elders         | 9                       | 0.1  | 12                      | 0.1  | 595                     | 0.5 |     | L53     | Seasoned Survivors        | 202                     | 2.8 | 554                     | 3.3  | 3,070                   | 2.3  |
| E19       | Bungalow Heaven       | 97                      | 1.3  | 97                      | 0.6  | 363                     | 0.3 |     | M54     | Down-to-Earth Owners      | 369                     | 5.1 | 932                     | 5.5  | 12,652                  | 9.6  |
| E20       | Classic Grandparents  | 610                     | 8.5  | 1,741                   | 10.3 | 3,451                   | 2.6 |     | M55     | Offspring Overspill       | 185                     | 2.6 | 283                     | 1.7  | 2,719                   | 2.1  |
| E21       | Solo Retirees         | 333                     | 4.6  | 604                     | 3.6  | 1,761                   | 1.3 |     | M56     | Self Supporters           | 25                      | 0.3 | 28                      | 0.2  | 1,193                   | 0.9  |
| F22       | Boomerang Boarders    | 629                     | 8.7  | 1,263                   | 7.5  | 3,519                   | 2.7 |     | N57     | Community Elders          | 0                       | 0.0 | 0                       | 0.0  | 0                       | 0.0  |
| F23       | Family Ties           | 740                     | 10.3 | 1,414                   | 8.4  | 5,183                   | 3.9 |     | N58     | ,<br>Cultural Comfort     | 0                       | 0.0 | 0                       | 0.0  | 0                       | 0.0  |
| F24       | ,<br>Fledgling Free   | 208                     | 2.9  | 265                     | 1.6  | 1,519                   | 1.2 |     | N59     | Asian Heritage            | 0                       | 0.0 | 0                       | 0.0  | 0                       | 0.0  |
| F25       | Dependable Me         | 201                     | 2.8  | 334                     | 2.0  | 1,658                   | 1.3 |     | N60     | Ageing Access             | 0                       | 0.0 | 0                       | 0.0  | 178                     | 0.1  |
| G26       | Cafés and Catchments  | 0                       | 0.0  | 0                       | 0.0  | 25                      | 0.0 |     | 061     | Career Builders           | 0                       | 0.0 | 0                       | 0.0  | 268                     | 0.2  |
| G27       | Thriving Independence | 0                       | 0.0  | 53                      | 0.3  | 657                     | 0.5 |     | 062     | Central Pulse             | 0                       | 0.0 | 0                       | 0.0  | 0                       | 0.0  |
| G28       | Modern Parents        | 487                     | 6.8  | 1,940                   | 11.5 | 9,577                   | 7.3 |     | 063     | Flexible Workforce        | 0                       | 0.0 | 0                       | 0.0  | 25                      | 0.0  |
| G29       | Mid-Career Convention | 36                      | 0.5  | ,<br>72                 | 0.4  | 1,411                   | 1.1 |     | 064     | Bus-Route Renters         | 375                     | 5.2 | 390                     | 2.3  | 4,057                   | 3.1  |
| H30       |                       | 338                     | 4.7  | 571                     | 3.4  | 2,800                   | 2.1 |     |         | Learners & Earners        | 0                       | 0.0 | 0                       | 0.0  | 0                       | 0.0  |
|           | Affordable Fringe     | 666                     | 9.2  | 917                     | 5.4  | 4,065                   | 3.1 |     |         | Student Scene             | 0                       | 0.0 | 0                       | 0.0  | 0                       | 0.0  |
|           | First-Rung Futures    | 249                     | 3.5  | 456                     | 2.7  | 1,736                   | 1.3 |     |         | Unclassified              | 0                       | 0.0 | 0                       | 0.0  | 1,757                   | 1.3  |
|           | Contemporary Starts   | 1                       | 0.0  | 306                     | 1.8  | 1,748                   | 1.3 |     |         | Total                     |                         |     | 16,884                  |      | 131,402                 |      |
|           | New Foundations       | 3                       | 0.0  | 35                      | 0.2  | 339                     | 0.3 |     |         | - • • • •                 | ,                       |     | .,                      |      | .,                      |      |
|           | Flying Solo           | 0                       | 0.0  | 0                       | 0.0  | 189                     | 0.1 |     |         |                           |                         |     |                         |      |                         |      |