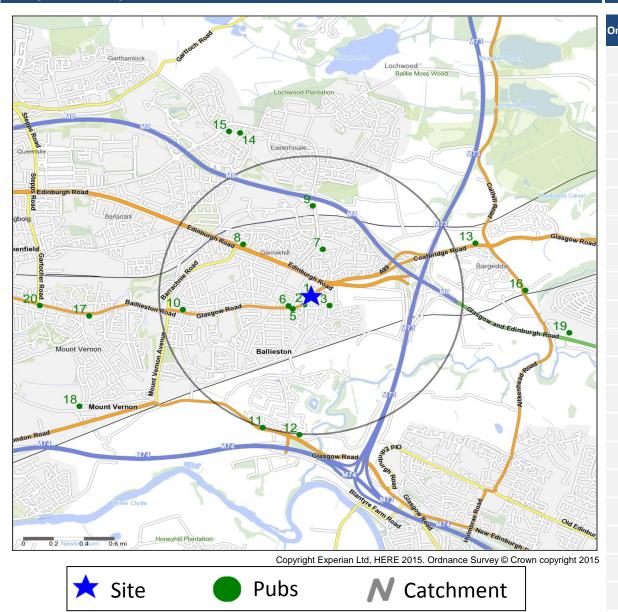

# **Competitor Map**

# Top 20 Nearest Competitors

| rder | Outlet Name    | Operator                     | Distance From<br>Site (Miles) | Drivetime from<br>Site (Minutes) |
|------|----------------|------------------------------|-------------------------------|----------------------------------|
| 1    | Rhinesdale     | Punch Pub Company            | 0.0                           | 1.8                              |
| 2    | By The Way     | Independent Free             | 0.1                           | 0.3                              |
| 3    | Log Cabin      | Independent Free             | 0.1                           | 2.1                              |
| 4    | Thistle Bar    | Independent Free             | 0.2                           | 0.7                              |
| 5    | Argyle Tavern  | Independent Free             | 0.2                           | 0.7                              |
| 6    | Circle Bar     | Punch Pub Company            | 0.2                           | 1.0                              |
| 7    | Swinton Tavern | Independent Free             | 0.3                           | 2.6                              |
| 8    | Springcroft    | Mitchells & Butlers          | 0.6                           | 2.5                              |
| 9    | Bridge Inn     | G1 Group                     | 0.6                           | 3.1                              |
| 10   | Barrachnie Inn | Greene King                  | 0.8                           | 3.6                              |
| 11   | Mail Coach     | Trust Inns                   | 1.0                           | 5.3                              |
| 12   | Black Bear     | Whitbread                    | 1.0                           | 5.4                              |
| 13   | Unity          | Retail & Licensed Properties | 1.1                           | 2.8                              |
| 14   | Grier Bros Bar | *Other Small Retail Groups   | 1.3                           | 6.6                              |
| 15   | Centaur        | Independent Free             | 1.3                           | 6.9                              |
| 16   | Langmuir Inn   | Independent Free             | 1.4                           | 3.7                              |
| 17   | Gables         | Unknown                      | 1.5                           | 6.0                              |
| 18   | Woodend Bar    | Star Pubs & Bars             | 1.7                           | 7.5                              |
| 19   | Barrbridge     | Greene King                  | 1.7                           | 3.2                              |
| 20   | Gartocher Bar  | Iona Bars                    | 1.8                           | 7.3                              |