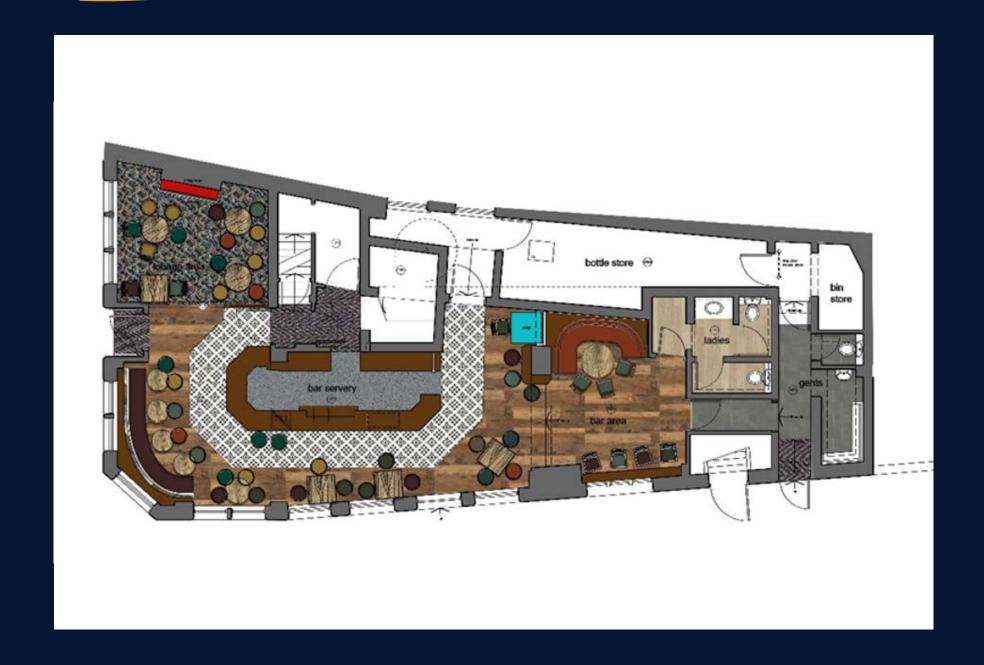

### Available on our management agreement, Just Add Talent

A fabulous refurbishment will transform the Crown into a premium town centre pub that is full of style. Inside, the pub will be redecorated throughout. Upgrades will include new Victorian floor tiles as well as timber planked flooring, better vision into the pub from part glazed doors and new seating bays. We'll make a number of improvements to the bar area that will increase the bars premium feel and make it stand out more. The toilets will also receive works.

# LOUNGE AREA & ENTRANCE

- New carpet
- Remove existing fixed seating
- Feature Fire Place
- New seating bay to RHS
- Re-decoration
- New part glazed doors

# MAIN BAR AREAS

- Refurbed Back Bar & Over Bar glass rack
- New Tile Apron
- Open up existing window space and reglaze
- New wide plank timber flooring
- New poseur seating bay
- Re-decoration
- Refurbed Back Bar & Over Bar glass rack
- New Tile Apron
- Open up existing window space and reglaze

# 3 TOILETS

Male & Female toilets will both be fully refurbished