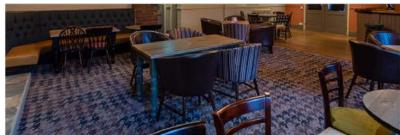

### Available on our management agreement, Just Add Talent

A fabulous refurbishment will transform the Crown into a premium town centre pub that is full of style. Inside, the pub will be redecorated throughout. Upgrades will include new Victorian floor tiles as well as timber planked flooring, better vision into the pub from part glazed doors and new seating bays. We'll make a number of improvements to the bar area that will increase the bars premium feel and make it stand out more. The toilets will also receive works.

# LOUNGE AREA & ENTRANCE

- New carpet
- Remove existing fixed seating
- Feature Fire Place
- New seating bay to RHS
- Re-decoration
- New part glazed doors