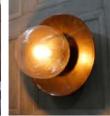

#### ITEM 1.(1 off)

New fabricated pictorial sign with bullnose moulding and viryl display. Illuminated by a pair of brass cowl lamps. All fitted to the existing gibbet.

Size: 1200mm sq.

#### ITEM 2. (2 off)

New fas da to match DULUX 7085 07/086 with individual brass letters. 'CRCA 1900' in ceam viryl. Bluminated by an LED trough light above.

Size: 1500mm x 1150mm

### Works will include:

- External redecoration of main pub building
- New signs and lights to illuminate the pubs striking tudor appearance