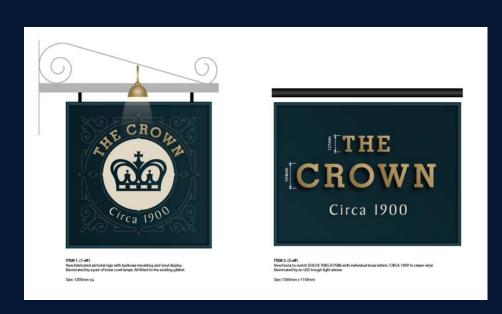

#### ITEM 1.(1 off)

New fabricated pictorial sign with bullnose moulding and viryl display. Illuminated by a pair of brass cowl lamps. All fitted to the existing gibbet.

Size: 1200mm sq.

#### ITEM 2. (2 off)

New fas da to match DULUX 7085 07/086 with individual brass letters. 'CRCA 1900' in ceam viryl. Bluminated by an LED trough light above.

Size: 1500mm x 1150mm