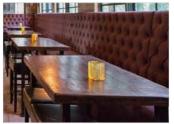

### Available on our management agreement, Just Add Talent

A fabulous refurbishment will transform the Crown into a premium town centre pub that is full of style. Inside, the pub will be redecorated throughout. Upgrades will include new Victorian floor tiles as well as timber planked flooring, better vision into the pub from part glazed doors and new seating bays. We'll make a number of improvements to the bar area that will increase the bars premium feel and make it stand out more. The toilets will also receive works.

# LOUNGE AREA & ENTRANCE

- New carpet
- Remove existing fixed seating
- Feature Fire Place
- New seating bay to RHS
- Re-decoration
- New part glazed doors

# MAIN BAR AREAS

- Refurbed Back Bar & Over Bar glass rack
- New Tile Apron
- Open up existing window space and reglaze
- New wide plank timber flooring
- New poseur seating bay
- Re-decoration
- Refurbed Back Bar & Over Bar glass rack
- New Tile Apron
- Open up existing window space and reglaze