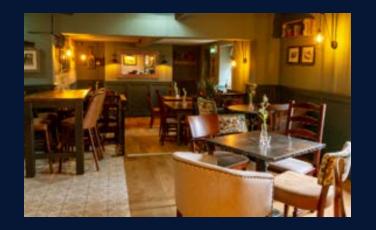

### Available on our management agreement, Just Add Talent

A fabulous refurbishment will transform the Crown into a premium town centre pub that is full of style. Inside, the pub will be redecorated throughout. Upgrades will include new Victorian floor tiles as well as timber planked flooring, better vision into the pub from part glazed doors and new seating bays. We'll make a number of improvements to the bar area that will increase the bars premium feel and make it stand out more. The toilets will also receive works.

# LOUNGE AREA & ENTRANCE

- New carpet
- Remove existing fixed seating
- Feature Fire Place
- New seating bay to RHS
- Re-decoration
- New part glazed doors