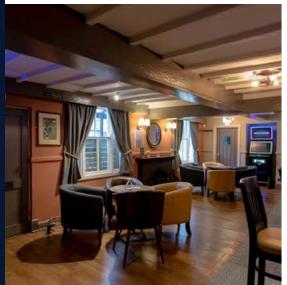

# LOUNGE AREA & ENTRANCE

- New carpet
- Remove existing fixed seating
- Feature Fire Place
- New seating bay to RHS
- Re-decoration
- New part glazed doors