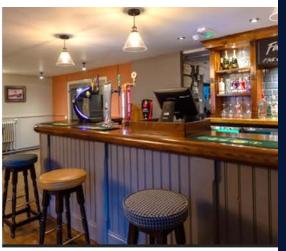

### Available on our management agreement, Just Add Talent

A fabulous refurbishment will transform the Crown into a premium town centre pub that is full of style. Inside, the pub will be redecorated throughout. Upgrades will include new Victorian floor tiles as well as timber planked flooring, better vision into the pub from part glazed doors and new seating bays. We'll make a number of improvements to the bar area that will increase the bars premium feel and make it stand out more. The toilets will also receive works.

# MAIN BAR AREAS

- Refurbed Back Bar & Over Bar glass rack
- New Tile Apron
- Open up existing window space and reglaze
- New wide plank timber flooring
- New poseur seating bay
- Re-decoration
- Refurbed Back Bar & Over Bar glass rack
- New Tile Apron
- Open up existing window space and reglaze