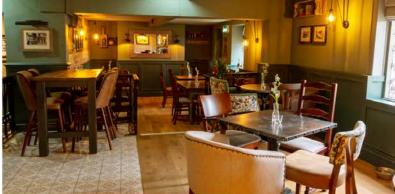

### Available on our management agreement, Just Add Talent

A fabulous refurbishment will transform the Crown into a premium town centre pub that is full of style. Inside, the pub will be redecorated throughout. Upgrades will include new Victorian floor tiles as well as timber planked flooring, better vision into the pub from part glazed doors and new seating bays. We'll make a number of improvements to the bar area that will increase the bars premium feel and make it stand out more. The toilets will also receive works.

# MAIN BAR AREAS

- Refurbed Back Bar & Over Bar glass rack
- New Tile Apron
- Open up existing window space and reglaze
- New wide plank timber flooring
- New poseur seating bay
- Re-decoration
- Refurbed Back Bar & Over Bar glass rack
- New Tile Apron
- Open up existing window space and reglaze