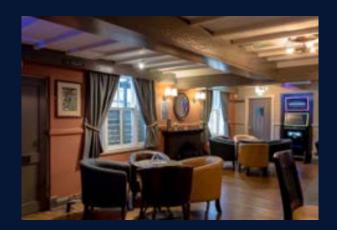

### Available on our management agreement, Just Add Talent

A fabulous refurbishment will transform the Crown into a premium town centre pub that is full of style. Inside, the pub will be redecorated throughout. Upgrades will include new Victorian floor tiles as well as timber planked flooring, better vision into the pub from part glazed doors and new seating bays. We'll make a number of improvements to the bar area that will increase the bars premium feel and make it stand out more. The toilets will also receive works.

# LOUNGE AREA & ENTRANCE

- New carpet
- Remove existing fixed seating
- Feature Fire Place
- New seating bay to RHS
- Re-decoration
- New part glazed doors