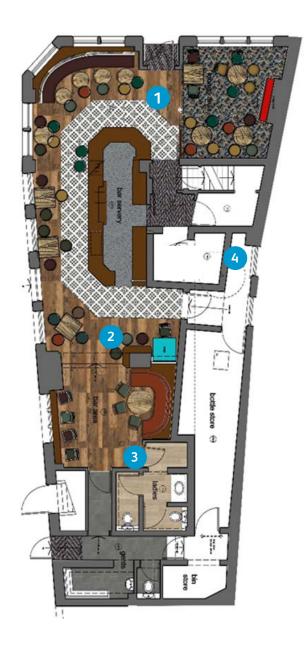

# LOUNGE AREA & ENTRANCE

- New carpet
- Remove existing fixed seating
- Feature Fire Place
- New seating bay to RHS
- Re-decoration
- New part glazed doors

# MAIN BAR AREAS

- Refurbed Back Bar & Over Bar glass rack
- New Tile Apron
- Open up existing window space and reglaze
- New wide plank timber flooring
- New poseur seating bay
- Re-decoration
- Refurbed Back Bar & Over Bar glass rack
- New Tile Apron
- Open up existing window space and reglaze

# 3 TOILETS

Male & Female toilets will both be fully refurbished