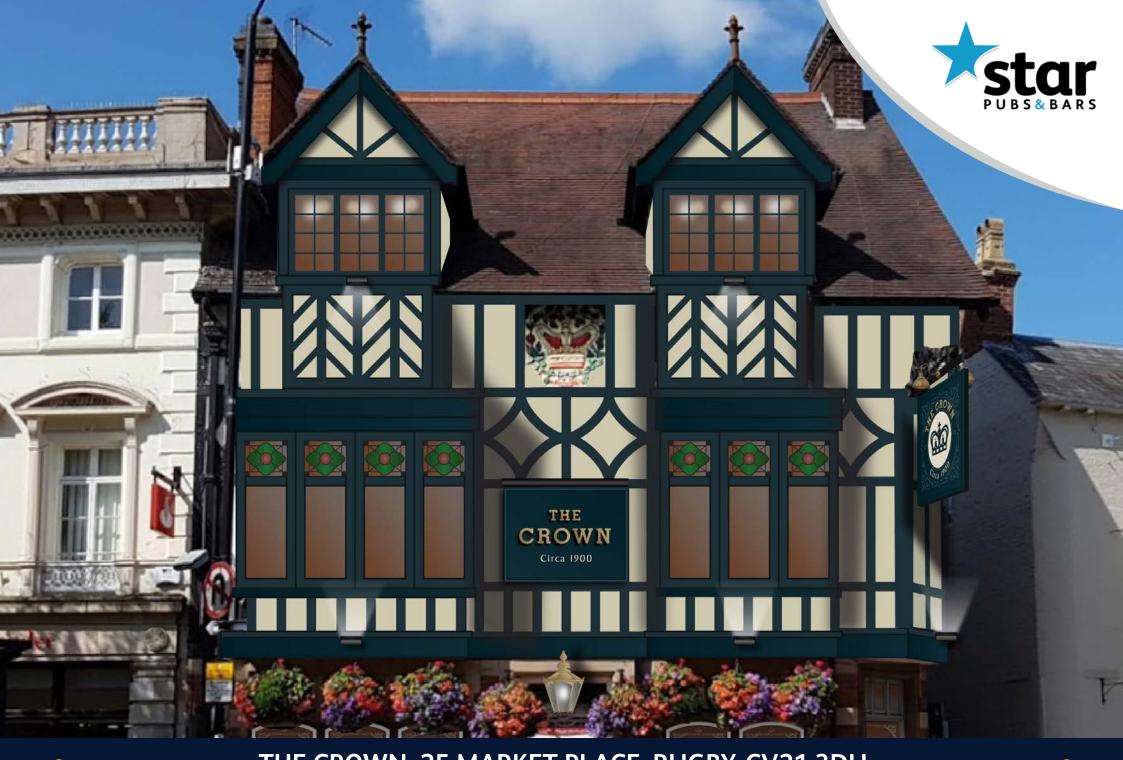

THE CROWN, 25 MARKET PLACE, RUGBY, CV21 3DU

### Available on our management agreement, Just Add Talent

A fabulous refurbishment will transform the Crown into a premium town centre pub that is full of style. Inside, the pub will be redecorated throughout. Upgrades will include new Victorian floor tiles as well as timber planked flooring, better vision into the pub from part glazed doors and new seating bays. We'll make a number of improvements to the bar area that will increase the bars premium feel and make it stand out more. The toilets will also receive works.

Outside, we will be upgrading the pub with a redecoration and beautiful new signage that will appeal to a wider range of consumers with its new look and feel. The Tudor frontage will be better illuminated by the addition of new lighting.

# **SIGNAGE AND EXTERNAL AREA**

### Works will include:

- External redecoration of main pub building
- New signs and lights to illuminate the pubs striking tudor appearance