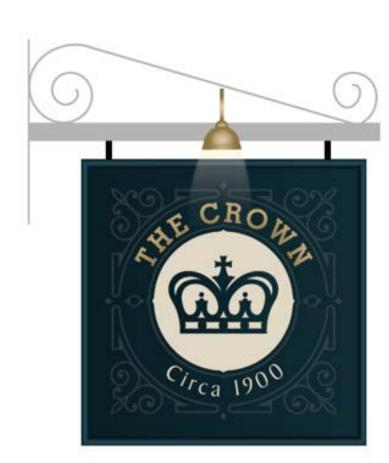

#### ITEM 1.(1 off)

New fabricated pictorial sign with bullnose moulding and viryl display. Illuminated by a pair of brass cowl lamps. All fitted to the existing gibbet.

Size: 1200mm sq.

#### ITEM 2. (2 off)

New fas da to match DULUX 7085 07/086 with individual brass letters. 'CRCA 1900' in ceam viryl. Bluminated by an LED trough light above.

Size: 1500mm x 1150mm