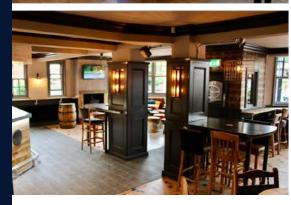

# MAIN BAR AREAS

- Refurbed Back Bar & Over Bar glass rack
- New Tile Apron
- Open up existing window space and reglaze
- New wide plank timber flooring
- New poseur seating bay
- Re-decoration
- Refurbed Back Bar & Over Bar glass rack
- New Tile Apron
- Open up existing window space and reglaze