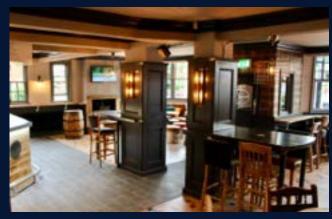

### Available on our management agreement, Just Add Talent

A fabulous refurbishment will transform the Crown into a premium town centre pub that is full of style. Inside, the pub will be redecorated throughout. Upgrades will include new Victorian floor tiles as well as timber planked flooring, better vision into the pub from part glazed doors and new seating bays. We'll make a number of improvements to the bar area that will increase the bars premium feel and make it stand out more. The toilets will also receive works.

# MAIN BAR AREAS

- Refurbed Back Bar & Over Bar glass rack
- New Tile Apron
- Open up existing window space and reglaze
- New wide plank timber flooring
- New poseur seating bay
- Re-decoration
- Refurbed Back Bar & Over Bar glass rack
- New Tile Apron
- Open up existing window space and reglaze