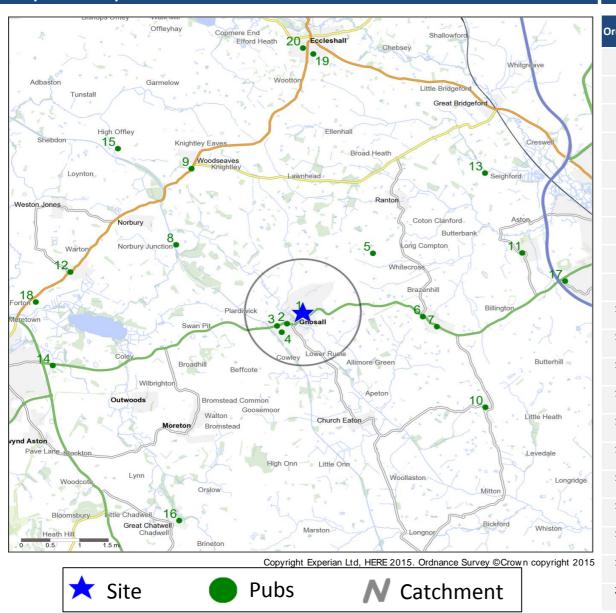

# **Competitor Map**

## **Top 20 Nearest Competitors**

|      |                    | -                          | Distance From | Drivetime from |
|------|--------------------|----------------------------|---------------|----------------|
| rder | Outlet Name        | Operator                   | Site (Miles)  | Site (Minutes) |
| 1    | Horns Inn          | Punch Pub Company          | 0.0           | 0.1            |
| 2    | Royal Oak          | Punch Pub Company          | 0.3           | 1.4            |
| 3    | Navigation Inn     | Punch Pub Company          | 0.5           | 1.9            |
| 4    | Boat Inn           | Marston's                  | 0.5           | 2.0            |
| 5    | Hand & Cleaver Inn | Independent Free           | 1.6           | 6.5            |
| 6    | Shropshire Inn     | Punch Pub Company          | 2.1           | 4.6            |
| 7    | Bell Inn           | Enterprise Inns            | 2.3           | 5.7            |
| 8    | Junction Inn       | *Other Small Retail Groups | 2.5           | 8.3            |
| 9    | Cock Inn           | Unknown                    | 3.3           | 9.2            |
| 10   | Red Lion Inn       | Thwaites                   | 3.6           | 10.2           |
| 11   | Red Lion Inn       | Enterprise Inns            | 3.9           | 9.9            |
| 12   | Red Lion           | Admiral Taverns Ltd        | 4.1           | 11.9           |
| 13   | Hollybush          | Titanic                    | 4.1           | 12.0           |
| 14   | Three Fish         | Whitbread                  | 4.4           | 8.3            |
| 15   | Anchor Inn         | Independent Free           | 4.4           | 13.4           |
| 16   | Red Lion           | Marston's                  | 4.5           | 13.4           |
| 17   | Oxleathers         | *Other Small Retail Groups | 4.6           | 9.8            |
| 18   | Swan               | British Country Inns       | 4.6           | 10.9           |
| 19   | Badger             | Enterprise Inns            | 4.9           | 12.4           |
| 20   | Eagle Inn          | Enterprise Inns            | 5.0           | 12.9           |