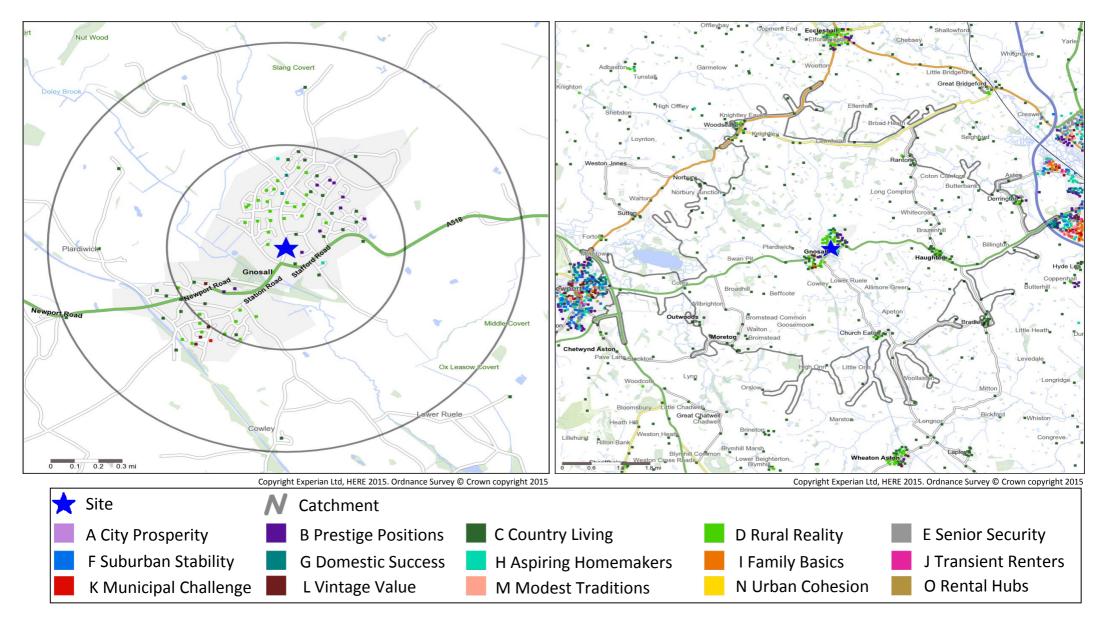

#### Mosaic Groups in 0.5 and 1 Mile Catchment Areas

#### Mosaic Groups in 10 minute DT Catchment Area

# Adults 18+ by Mosaic Type in Each Catchment

|     |         |                       | 0.5 Mil<br>Catchme      |      | 1 Mile<br>Catchme       |      | 10 Minut<br>Catchm      |                |          |         |                          | 0.5 Mil<br>Catchme      |     | 1 Mile<br>Catchme       |     | 10 Minute<br>Catchme    |     |
|-----|---------|-----------------------|-------------------------|------|-------------------------|------|-------------------------|----------------|----------|---------|--------------------------|-------------------------|-----|-------------------------|-----|-------------------------|-----|
| Mos | aic Typ | e Profile             | Catchment<br>Adults 18+ | %    | Catchment<br>Adults 18+ | %    | Catchment<br>Adults 18+ | %              | Mos      | аіс Тур | e Profile                | Catchment<br>Adults 18+ | %   | Catchment<br>Adults 18+ | %   | Catchment<br>Adults 18+ | %   |
|     | A01     | World-Class Wealth    | 0                       | 0.0  | 0                       | 0.0  | 0                       | 0.0            |          | 136     | Solid Economy            | 0                       | 0.0 | 0                       | 0.0 | 0                       | 0.0 |
|     | A02     | Uptown Elite          | 0                       | 0.0  | 0                       | 0.0  | 12                      | 0.1            |          | 137     | Budget Generations       | 0                       | 0.0 | 0                       | 0.0 | 89                      | 0.9 |
|     | A03     | Penthouse Chic        | 0                       | 0.0  | 0                       | 0.0  | 0                       | 0.0            |          | 138     | Childcare Squeeze        | 0                       | 0.0 | 0                       | 0.0 | 0                       | 0.0 |
|     | A04     | Metro High-Flyers     | 0                       | 0.0  | 0                       | 0.0  | 0                       | 0.0            |          | 139     | Families with Needs      | 0                       | 0.0 | 0                       | 0.0 | 47                      | 0.5 |
|     | B05     | Premium Fortunes      | 0                       | 0.0  | 0                       | 0.0  | 0                       | 0.0            |          | J40     | Make Do & Move On        | 0                       | 0.0 | 0                       | 0.0 | 35                      | 0.4 |
|     | B06     | Diamond Days          | 0                       | 0.0  | 0                       | 0.0  | 1                       | 0.0            |          | J41     | Disconnected Youth       | 0                       | 0.0 | 0                       | 0.0 | 1                       | 0.0 |
|     | B07     | Alpha Families        | 57                      | 2.2  | 60                      | 1.8  | 62                      | 0.6            |          | J42     | Midlife Stopgap          | 0                       | 0.0 | 0                       | 0.0 | 57                      | 0.6 |
|     | B08     | Bank of Mum and Dad   | 164                     | 6.3  | 188                     | 5.5  | 227                     | 2.4            |          | J43     | Renting a Room           | 0                       | 0.0 | 0                       | 0.0 | 0                       | 0.0 |
|     | B09     | Empty-Nest Adventure  | 0                       | 0.0  | 0                       | 0.0  | 127                     | 1.3            |          | K44     | Inner City Stalwarts     | 0                       | 0.0 | 0                       | 0.0 | 0                       | 0.0 |
|     | C10     | Wealthy Landowners    | 22                      | 0.8  | 108                     | 3.2  | 1,295                   | 13.4           |          | K45     | Crowded Kaleidoscope     | 0                       | 0.0 | 0                       | 0.0 | 0                       | 0.0 |
|     | C11     | Rural Vogue           | 7                       | 0.3  | 19                      | 0.6  | 555                     | 5.8            |          | K46     | High Rise Residents      | 0                       | 0.0 | 0                       | 0.0 | 0                       | 0.0 |
|     | C12     | Scattered Homesteads  | 0                       | 0.0  | 40                      | 1.2  | 280                     | 2.9            |          | K47     | Streetwise Singles       | 0                       | 0.0 | 90                      | 2.7 | 90                      | 0.9 |
|     | C13     | Village Retirement    | 710                     | 27.4 | 876                     | 25.8 | 1,944                   | 20.1           |          | K48     | Low Income Workers       | 0                       | 0.0 | 0                       | 0.0 | 0                       | 0.0 |
|     | D14     | Satellite Settlers    | 717                     | 27.7 | 913                     | 26.9 | 1,257                   | 13.0           |          | L49     | Dependent Greys          | 0                       | 0.0 | 0                       | 0.0 | 0                       | 0.0 |
|     | D15     | Local Focus           | 278                     | 10.7 | 352                     | 10.4 | 352                     | 3.6            |          | L50     | Pocket Pensions          | 25                      | 1.0 | 84                      | 2.5 | 199                     | 2.1 |
|     | D16     | Outlying Seniors      | 477                     | 18.4 | 531                     | 15.6 | 798                     | 8.3            |          | L51     | Aided Elderly            | 0                       | 0.0 | 0                       | 0.0 | 14                      | 0.1 |
|     | D17     | Far-Flung Outposts    | 0                       | 0.0  | 0                       | 0.0  | 0                       | 0.0            |          | L52     | Estate Veterans          | 0                       | 0.0 | 0                       | 0.0 | 104                     | 1.1 |
|     | E18     | Legacy Elders         | 0                       | 0.0  | 0                       | 0.0  | 0                       | 0.0            |          | L53     | Seasoned Survivors       | 0                       | 0.0 | 0                       | 0.0 | 1                       | 0.0 |
|     | E19     | Bungalow Heaven       | 0                       | 0.0  | 0                       | 0.0  | 233                     | 2.4            |          | M54     | Down-to-Earth Owners     | 0                       | 0.0 | 0                       | 0.0 | 0                       | 0.0 |
|     | E20     | Classic Grandparents  | 0                       | 0.0  | 0                       | 0.0  | 27                      | 0.3            |          | M55     | Offspring Overspill      | 0                       | 0.0 | 0                       | 0.0 | 0                       | 0.0 |
|     | E21     | Solo Retirees         | 0                       | 0.0  | 0                       | 0.0  | 120                     | 1.2            |          | M56     | Self Supporters          | 0                       | 0.0 | 0                       | 0.0 | 0                       | 0.0 |
|     | F22     | Boomerang Boarders    | 0                       | 0.0  | 0                       | 0.0  | 82                      | 0.8            |          | N57     | Community Elders         | 0                       | 0.0 | 0                       | 0.0 | 0                       | 0.0 |
|     | F23     | Family Ties           | 0                       | 0.0  | 0                       | 0.0  | 43                      | 0.4            |          | N58     | Cultural Comfort         | 0                       | 0.0 | 0                       | 0.0 | 0                       | 0.0 |
|     | F24     | Fledgling Free        | 0                       | 0.0  | 0                       | 0.0  | 319                     | 3.3            |          | N59     | Asian Heritage           | 0                       | 0.0 | 0                       | 0.0 | 0                       | 0.0 |
|     | F25     | Dependable Me         | 0                       | 0.0  | 0                       | 0.0  | 37                      | 0.4            |          | N60     | Ageing Access            | 0                       | 0.0 | 0                       | 0.0 | 0                       | 0.0 |
|     | G26     | Cafés and Catchments  | 0                       | 0.0  | 0                       | 0.0  | 0                       | 0.0            |          | 061     | Career Builders          | 0                       | 0.0 | 0                       | 0.0 | 0                       | 0.0 |
|     | G27     | Thriving Independence | 0                       | 0.0  | 0                       | 0.0  | 0                       | 0.0            |          | 062     | Central Pulse            | 0                       | 0.0 | 0                       | 0.0 | 0                       | 0.0 |
|     | G28     | Modern Parents        | 43                      | 1.7  | 43                      | 1.3  | 410                     | 4.2            |          | 063     | Flexible Workforce       | 0                       | 0.0 | 0                       | 0.0 | 0                       | 0.0 |
|     | G29     | Mid-Career Convention | 0                       | 0.0  | 0                       | 0.0  | 267                     | 2.8            |          | 064     | <b>Bus-Route Renters</b> | 0                       | 0.0 | 0                       | 0.0 | 13                      | 0.1 |
|     | H30     | Primary Ambitions     | 0                       | 0.0  | 0                       | 0.0  | 41                      | 0.4            |          | 065     | Learners & Earners       | 0                       | 0.0 | 0                       | 0.0 | 7                       | 0.1 |
|     | H31     | Affordable Fringe     | 0                       | 0.0  | 0                       | 0.0  | 172                     | 1.8            |          | 066     | Student Scene            | 0                       | 0.0 | 0                       | 0.0 | 0                       | 0.0 |
|     | H32     | First-Rung Futures    | 0                       | 0.0  | 0                       | 0.0  | 146                     | 1.5            |          | U99     | Unclassified             | 0                       | 0.0 | 0                       | 0.0 | 8                       | 0.1 |
|     | H33     | Contemporary Starts   | 53                      | 2.0  | 53                      | 1.6  | 95                      | 1.0            |          |         | Total                    | 2,591                   |     | 3,395                   |     | 9,652                   |     |
|     | H34     | New Foundations       | 38                      | 1.5  | 38                      | 1.1  | 38                      | 0.4            |          |         |                          |                         |     |                         |     |                         |     |
|     | H35     | Flying Solo           | 0                       | 0.0  | 0                       | 0.0  | 47<br>Exp               | 0.5<br>erian C | opyright | t 2016  |                          |                         |     |                         |     |                         | 3   |