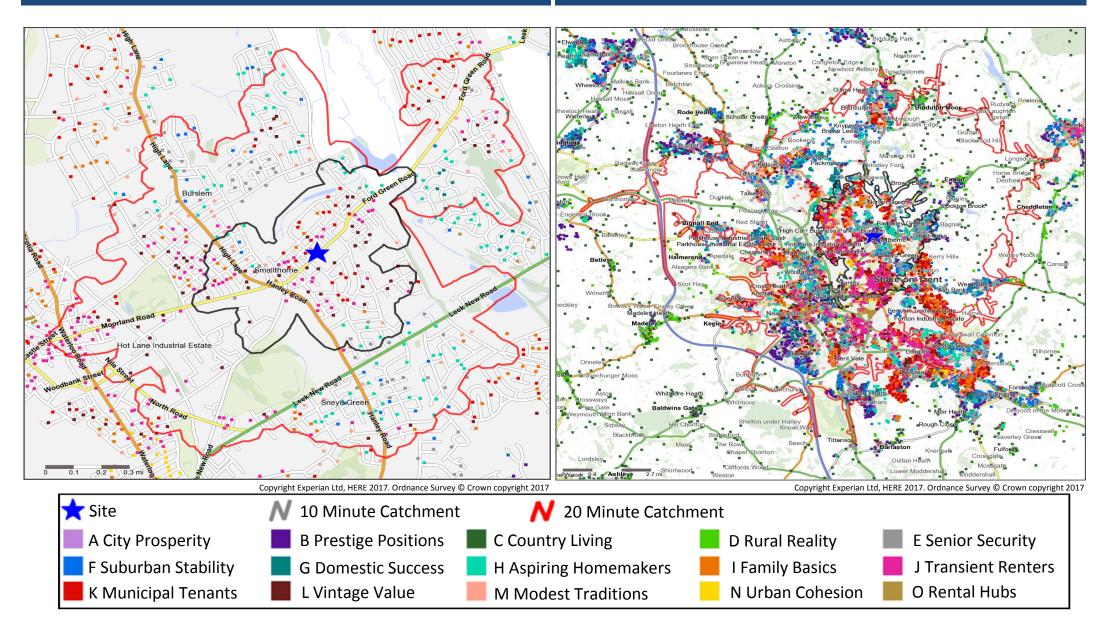

### **Mosaic Groups in 10 and 20 Minute WT Catchment Areas**

#### Mosaic Groups in 10 and 20 Minute DT Catchment Area