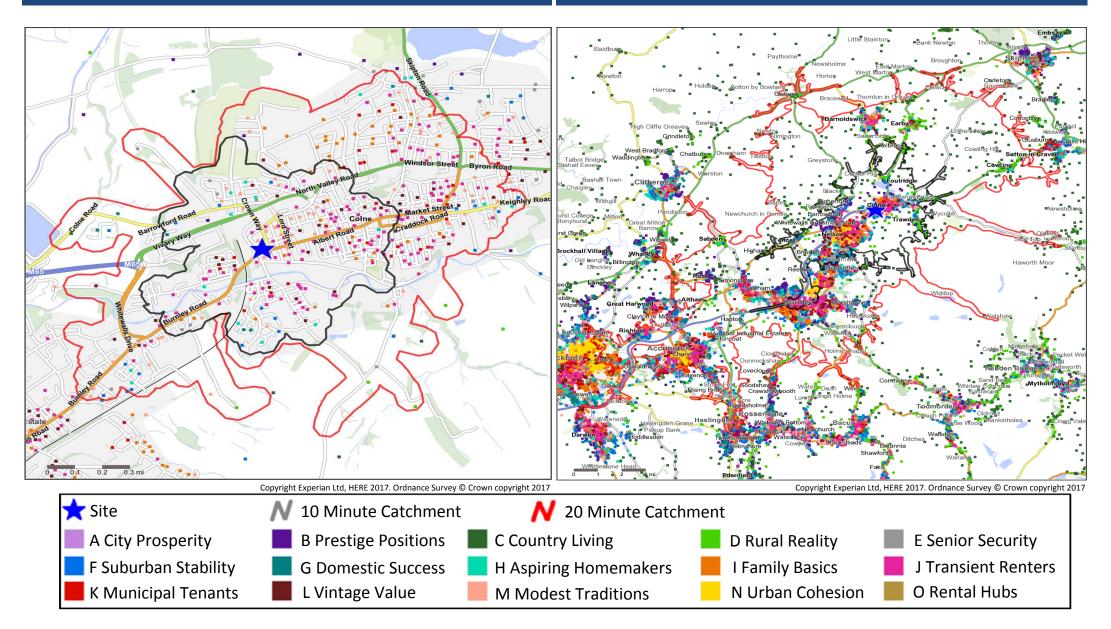

Mosaic Groups in 10 and 20 Minute WT Catchment Areas

## Mosaic Groups in 10 and 20 Minute DT Catchment Area

# Adults 18+ by Mosaic Type in Each Catchment

|       |         |                       | 10 Minute<br>WT | 20 Minute<br>WT | 10 Minute<br>DT | 20 Minute<br>DT |
|-------|---------|-----------------------|-----------------|-----------------|-----------------|-----------------|
| Mosa  | aic Tyn | e Profile             | Catchment       | Catchment       | Catchment       | Catchment       |
| 10030 |         |                       | Adults 18+      | Adults 18+      | Adults 18+      | Adults 18+      |
|       | A01     | World-Class Wealth    | 0               | 0               | 0               | 0               |
|       | A02     | Uptown Elite          | 0               | 0               | 0               | 0               |
|       | A03     | Penthouse Chic        | 0               | 0               | 0               | 0               |
|       | A04     | Metro High-Flyers     | 0               | 0               | 0               | 0               |
|       | B05     | Premium Fortunes      | 0               | 0               | 51              | 107             |
|       | B06     | Diamond Days          | 0               | 0               | 169             | 254             |
|       | B07     | Alpha Families        | 1               | 38              | 453             | 818             |
|       | B08     | Bank of Mum and Dad   | 17              | 39              | 434             | 1,623           |
|       | B09     | Empty-Nest Adventure  | 8               | 34              | 1,147           | 3,940           |
|       | C10     | Wealthy Landowners    | 5               | 15              | 675             | 3,426           |
|       | C11     | Rural Vogue           | 1               | 3               | 262             | 1,104           |
|       | C12     | Scattered Homesteads  | 0               | 0               | 98              | 807             |
|       | C13     | Village Retirement    | 0               | 0               | 525             | 1,661           |
|       | D14     | Satellite Settlers    | 9               | 45              | 1,736           | 4,840           |
|       | D15     | Local Focus           | 0               | 0               | 507             | 2,499           |
|       | D16     | Outlying Seniors      | 2               | 8               | 956             | 3,058           |
|       | D17     | Far-Flung Outposts    | 0               | 0               | 0               | 0               |
|       | E18     | Legacy Elders         | 0               | 0               | 278             | 512             |
|       | E19     | Bungalow Heaven       | 0               | 4               | 1,203           | 6,513           |
|       | E20     | Classic Grandparents  | 24              | 41              | 808             | 2,832           |
|       | E21     | Solo Retirees         | 86              | 194             | 1,223           | 3,614           |
|       | F22     | Boomerang Boarders    | 0               | 0               | 1,210           | 4,608           |
|       | F23     | Family Ties           | 45              | 46              | 530             | 2,010           |
|       | F24     | Fledgling Free        | 71              | 266             | 1,221           | 6,075           |
|       | F25     | Dependable Me         | 222             | 324             | 1,223           | 4,387           |
|       | G26     | Cafés and Catchments  | 0               | 0               | 3               | 8               |
|       | G27     | Thriving Independence | 38              | 56              | 129             | 293             |
|       | G28     | Modern Parents        | 30              | 30              | 396             | 3,409           |
|       | G29     | Mid-Career Convention | 32              | 54              | 1,141           | 4,834           |
|       | H30     | Primary Ambitions     | 0               | 0               | 666             | 1,349           |
|       | H31     | Affordable Fringe     | 275             | 451             | 1,388           | 7,043           |
|       | H32     | First-Rung Futures    | 77              | 124             | 1,393           | 7,504           |
|       | H33     | Contemporary Starts   | 0               | 0               | 286             | 1,051           |
|       | H34     | New Foundations       | 4               | 6               | 74              | 335             |
|       | H35     | Flying Solo           | 0               | 0               | 125             | 754             |

|                |       |                               | 10 Minute<br>WT | 20 Minute<br>WT | 10 Minute<br>DT | 20 Minute<br>DT |
|----------------|-------|-------------------------------|-----------------|-----------------|-----------------|-----------------|
| <b>N</b> /2005 |       | Ducfile                       | Catchment       | Catchment       | Catchment       | Catchment       |
| iviosai        | стуре | Profile                       | Adults 18+      | Adults 18+      | Adults 18+      | Adults 18+      |
|                | 136   | Solid Economy                 | 0               | 0               | 0               | 151             |
|                | 137   | Budget Generations            | 4               | 92              | 161             | 424             |
|                | 138   | Economical Families           | 260             | 849             | 2,645           | 12,606          |
|                | 139   | Families on a Budget          | 126             | 700             | 2,107           | 9,229           |
|                | J40   | Value Rentals                 | 827             | 2,100           | 4,834           | 18,019          |
|                | J41   | Youthful Endeavours           | 69              | 74              | 157             | 658             |
|                | J42   | Midlife Renters               | 33              | 57              | 1,347           | 3,380           |
|                | J43   | Renting Rooms                 | 690             | 1,077           | 8,206           | 22,458          |
|                | K44   | Inner City Stalwarts          | 0               | 0               | 0               | 0               |
|                | K45   | City Diversity                | 0               | 0               | 0               | 0               |
|                | K46   | High Rise Residents           | 0               | 0               | 0               | 0               |
|                | K47   | Single Essentials             | 19              | 47              | 275             | 1,603           |
|                | K48   | Mature Workers                | 221             | 661             | 2,783           | 8,868           |
|                | L49   | Flatlet Seniors               | 258             | 362             | 1,281           | 4,953           |
|                | L50   | Pocket Pensions               | 197             | 376             | 1,255           | 4,041           |
|                | L51   | <b>Retirement Communities</b> | 0               | 0               | 126             | 259             |
|                | L52   | Estate Veterans               | 0               | 0               | 0               | 297             |
|                | L53   | Seasoned Survivors            | 220             | 353             | 2,984           | 9,105           |
|                | M54   | Down-to-Earth Owners          | 342             | 801             | 1,841           | 5,139           |
|                | M55   | Back with the Folks           | 98              | 169             | 557             | 2,813           |
|                | M56   | Self Supporters               | 381             | 801             | 2,221           | 10,245          |
|                | N57   | Community Elders              | 0               | 0               | 25              | 159             |
|                | N58   | Culture & Comfort             | 0               | 0               | 31              | 32              |
|                | N59   | Large Family Living           | 0               | 0               | 8,141           | 16,551          |
|                | N60   | Ageing Access                 | 0               | 0               | 0               | 5               |
|                | 061   | Career Builders               | 0               | 0               | 0               | 62              |
|                | 062   | Central Pulse                 | 0               | 0               | 0               | 0               |
|                | 063   | Flexible Workforce            | 0               | 0               | 0               | 0               |
|                | 064   | Bus-Route Renters             | 26              | 26              | 41              | 296             |
|                | 065   | Learners & Earners            | 0               | 0               | 0               | 0               |
|                | 066   | Student Scene                 | 0               | 0               | 0               | 0               |
|                | U99   | Unclassified                  | 0               | 0               | 42              | 42              |
|                |       | Total                         | 4,718           | 10,323          | 61,370          | 212,663         |