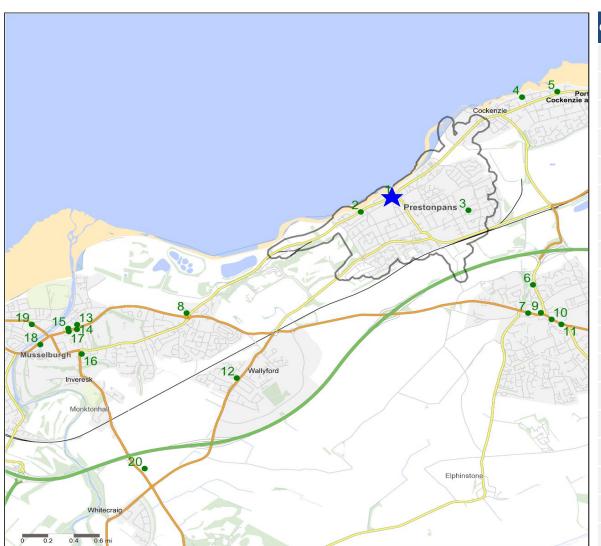

## **Competitor Map and Report**

Source: CGA 2018

### **Competitor Map**

Copyright Experian Ltd, HERE 2017. Ordnance Survey © Crown copyright 2017

## **Top 20 Nearest Competitors**

|   | Order | Outlet Name                            | Operator             | Walktime From<br>Site (Minutes) | Drivetime from<br>Site (Minutes) |
|---|-------|----------------------------------------|----------------------|---------------------------------|----------------------------------|
|   | 1     | Railway Tavern, EH32 9AX               | Star Pubs & Bars     | 0.0                             | 0.0                              |
| • | 2     | Prestoungrange<br>Gothenburg, EH32 9BE | Independent Free     | 5.4                             | 1.2                              |
|   | 3     | Dasher, EH32 9QW                       | Independent Free     | 17.2                            | 3.4                              |
|   | 4     | Thorntree Inn, EH32 0DQ                | Independent Free     | 28.7                            | 5.1                              |
|   | 5     | Wemyss, EH32 0DU                       | Star Pubs & Bars     | 33.5                            | 5.9                              |
|   | 6     | Tower Inn, EH33 1BL                    | Hawthorn Leisure     | 36.2                            | 5.9                              |
|   | 7     | Brig Inn, EH33 1AL                     | Caledonian Heritable | 36.5                            | 5.8                              |
|   | 8     | Levenhall Arms, EH21 7PP               | Independent Free     | 36.8                            | 5.4                              |
|   | 9     | Keepers Arms, EH33 1AQ                 | Independent Free     | 38.0                            | 5.9                              |
|   | 10    | Plough Inn, EH33 1LN                   | Unknown              | 40.1                            | 6.2                              |
|   | 11    | Whispers Lounge Bar, EH33<br>1LW       | Independent Free     | 41.3                            | 6.5                              |
|   | 12    | Faside Inn, EH21 8BQ                   | Independent Free     | 44.1                            | 6.5                              |
|   | 13    | Musselburgh Arms Hotel,<br>EH21 7AB    | Unknown              | 56.7                            | 8.4                              |
|   | 14    | Sportsmans, EH21 7BX                   | Hawthorn Leisure     | 56.7                            | 8.5                              |
|   | 15    | Brewed And Baked, EH21<br>7DA          | Star Pubs & Bars     | 57.6                            | 8.8                              |
|   | 16    | Horseshoe Tavern, EH21<br>7AP          | Star Pubs & Bars     | 57.9                            | 8.9                              |
|   | 17    | Coach & Horses, EH21 7EA               | Independent Free     | 58.2                            | 8.8                              |
|   | 18    | Riverside Bar, EH21 7BL                | Independent Free     | 64.7                            | 9.6                              |
| 7 | 19    | David Macbeth Moir, EH21<br>6AG        | Wetherspoon          | 65.0                            | 9.8                              |
|   | 20    | Craig House, EH21 8PT                  | Whitbread            | 71.4                            | 8.0                              |