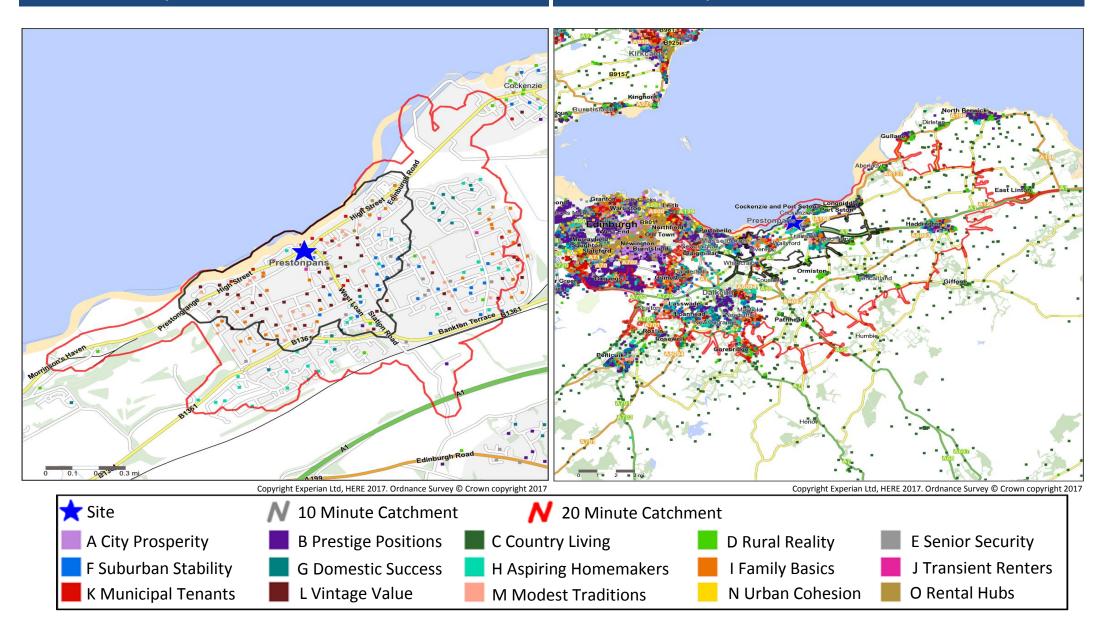

## **Catchment Mosaic Groups**

### Mosaic Groups in 10 and 20 Minute WT Catchment Areas

### Mosaic Groups in 10 and 20 Minute DT Catchment Area

# **Adults 18+ by Mosaic Type in Each Catchment**

|      |         |                       | 10 Minute<br>WT      | 20 Minute<br>WT | 10 Minute<br>DT         | 20 Minute<br>DT         |
|------|---------|-----------------------|----------------------|-----------------|-------------------------|-------------------------|
|      |         |                       | _                    | Catchment       |                         |                         |
| Mosa | аіс Тур | e Profile             | Catchment Adults 18+ | Adults 18+      | Catchment<br>Adults 18+ | Catchment<br>Adults 18+ |
|      | A01     | World-Class Wealth    | 0                    | 0               | 0                       | 103                     |
|      | A02     | Uptown Elite          | 0                    | 0               | 2                       | 729                     |
|      | A03     | Penthouse Chic        | 0                    | 0               | 0                       | 0                       |
|      | A04     | Metro High-Flyers     | 0                    | 0               | 0                       | 0                       |
|      | B05     | Premium Fortunes      | 0                    | 0               | 157                     | 2,047                   |
|      | B06     | Diamond Days          | 0                    | 4               | 310                     | 6,436                   |
|      | B07     | Alpha Families        | 0                    | 17              | 500                     | 4,400                   |
|      | B08     | Bank of Mum and Dad   | 0                    | 0               | 211                     | 3,768                   |
|      | B09     | Empty-Nest Adventure  | 3                    | 6               | 823                     | 4,977                   |
|      | C10     | Wealthy Landowners    | 0                    | 7               | 81                      | 1,690                   |
|      | C11     | Rural Vogue           | 0                    | 0               | 95                      | 1,599                   |
|      | C12     | Scattered Homesteads  | 0                    | 0               | 88                      | 601                     |
|      | C13     | Village Retirement    | 6                    | 13              | 376                     | 1,511                   |
|      | D14     | Satellite Settlers    | 14                   | 76              | 540                     | 1,876                   |
|      | D15     | Local Focus           | 0                    | 3               | 625                     | 3,492                   |
|      | D16     | Outlying Seniors      | 0                    | 35              | 1,041                   | 3,959                   |
|      | D17     | Far-Flung Outposts    | 0                    | 0               | 0                       | 0                       |
|      | E18     | Legacy Elders         | 3                    | 7               | 212                     | 7,670                   |
|      | E19     | Bungalow Heaven       | 160                  | 223             | 561                     | 1,664                   |
|      | E20     | Classic Grandparents  | 0                    | 0               | 199                     | 1,992                   |
|      | E21     | Solo Retirees         | 0                    | 72              | 435                     | 3,669                   |
|      | F22     | Boomerang Boarders    | 122                  | 130             | 389                     | 2,741                   |
|      | F23     | Family Ties           | 0                    | 4               | 287                     | 1,603                   |
|      | F24     | Fledgling Free        | 125                  | 251             | 771                     | 1,873                   |
|      | F25     | Dependable Me         | 91                   | 165             | 865                     | 3,989                   |
|      | G26     | Cafés and Catchments  | 0                    | 0               | 47                      | 2,751                   |
|      | G27     | Thriving Independence | 3                    | 19              | 323                     | 4,629                   |
|      | G28     | Modern Parents        | 0                    | 753             | 3,913                   | 10,060                  |
|      | G29     | Mid-Career Convention | 160                  | 179             | 962                     | 2,995                   |
|      | H30     | Primary Ambitions     | 0                    | 46              | 375                     | 3,533                   |
|      | H31     | Affordable Fringe     | 31                   | 122             | 854                     | 3,601                   |
|      | H32     | First-Rung Futures    | 25                   | 84              | 593                     | 3,518                   |
|      | H33     | Contemporary Starts   | 20                   | 1,270           | 2,196                   | 7,769                   |
|      | H34     | New Foundations       | 0                    | 0               | 59                      | 1,162                   |
|      | H35     | Flying Solo           | 4                    | 4               | 58                      | 772                     |

|         |                     |                               | 10 Minute<br>WT | 20 Minute<br>WT | 10 Minute<br>DT | 20 Minute<br>DT |
|---------|---------------------|-------------------------------|-----------------|-----------------|-----------------|-----------------|
| Mosai   | c Type              | Profile                       | Catchment       | Catchment       | Catchment       | Catchment       |
| iviosai | Mosaic Type Profile |                               |                 | Adults 18+      | Adults 18+      | Adults 18+      |
|         | 136                 | Solid Economy                 | 176             | 331             | 1,586           | 6,670           |
|         | 137                 | Budget Generations            | 126             | 314             | 1,090           | 2,717           |
|         | 138                 | Economical Families           | 0               | 24              | 68              | 475             |
|         | 139                 | Families on a Budget          | 316             | 521             | 1,584           | 4,916           |
|         | J40                 | Value Rentals                 | 113             | 118             | 210             | 517             |
|         | J41                 | Youthful Endeavours           | 0               | 0               | 200             | 992             |
|         | J42                 | Midlife Renters               | 0               | 0               | 30              | 1,103           |
|         | J43                 | Renting Rooms                 | 0               | 0               | 0               | 397             |
|         | K44                 | Inner City Stalwarts          | 0               | 0               | 0               | 489             |
|         | K45                 | City Diversity                | 0               | 0               | 0               | 118             |
|         | K46                 | High Rise Residents           | 0               | 0               | 0               | 1,038           |
|         | K47                 | Single Essentials             | 287             | 346             | 1,738           | 8,400           |
|         | K48                 | Mature Workers                | 0               | 0               | 118             | 730             |
|         | L49                 | Flatlet Seniors               | 141             | 141             | 573             | 2,880           |
|         | L50                 | Pocket Pensions               | 358             | 514             | 1,197           | 2,882           |
|         | L51                 | <b>Retirement Communities</b> | 3               | 3               | 396             | 2,381           |
|         | L52                 | Estate Veterans               | 510             | 767             | 3,023           | 11,294          |
|         | L53                 | Seasoned Survivors            | 35              | 35              | 120             | 580             |
|         | M54                 | Down-to-Earth Owners          | 250             | 418             | 1,652           | 5,365           |
|         | M55                 | Back with the Folks           | 306             | 456             | 1,581           | 7,905           |
|         | M56                 | Self Supporters               | 40              | 45              | 609             | 2,586           |
|         | N57                 | Community Elders              | 0               | 0               | 0               | 5               |
|         | N58                 | Culture & Comfort             | 0               | 0               | 0               | 51              |
|         | N59                 | Large Family Living           | 0               | 0               | 0               | 0               |
|         | N60                 | Ageing Access                 | 0               | 0               | 400             | 5,333           |
|         | 061                 | Career Builders               | 0               | 0               | 88              | 866             |
|         | 062                 | Central Pulse                 | 0               | 0               | 0               | 1,159           |
|         | 063                 | Flexible Workforce            | 0               | 0               | 4               | 405             |
|         | 064                 | Bus-Route Renters             | 132             | 291             | 1,924           | 9,187           |
|         | 065                 | Learners & Earners            | 0               | 0               | 0               | 2               |
|         | 066                 | Student Scene                 | 0               | 0               | 0               | 0               |
|         | U99                 | Unclassified                  | 0               | 0               | 16              | 957             |
|         |                     | Total                         | 3,560           | 7,814           | 36,155          | 185,579         |