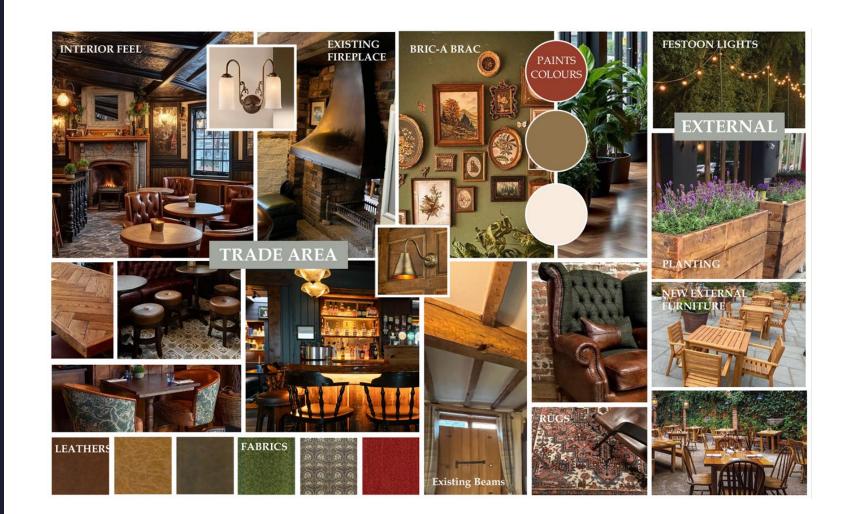

e weekend entertainment, and vibrant social events.

# About the Opportunity





### The Offer

#### Drinks:

The pub will offer a wide range of drinks, including lagers, ciders, spirits, wines, some cocktails along with a great range of soft drinks and low & no options. This variety caters to everyone, ensuring the pub appeals to a broad audience.

#### Food:

• A classic pub menu with a selection of crowd pleasers to cater to every taste.

#### Coffee:

• Coffee can be offered, attracting daytime visitors and non-drinkers, broadening the pub's appeal.

#### **Events**:

• The pub will offer pub quizzes, community events and live entertainment catered to customer demand. These events will create a vibrant atmosphere and will drive a healthy rhythm of the week.

## Internal Mood Board





# **Rendered Floor Plan**





# Floor Plans & Finishes

### **1** General Trade Areas:

- Full internal redecoration.
- Install new bric-a-brac.
- Update floor finishes as specified.
- New lighting throughout.
- Refurbish and supply loose furniture.
- Add window dressings.
- Install new planters and rugs.
- Fit new entrance matting.
- Remove drinks shelf, warped shelf and cupboard.
- Check fireplace compliance.
- Add third bric-a-brac to fireplace.
- Strip, stain and repolish timber flooring.

### 2 Kitchen & Cellar:

- Redecorate and allow for service alterations.
- Install HEINEKEN SmartDispense system.
- Service cellar cooling.





# Floor Plans & Finishes

### **3** Bar Severy Area:

- Fit additional sink.
- Install coffee machine and related services.
- Install new backfitting.
-