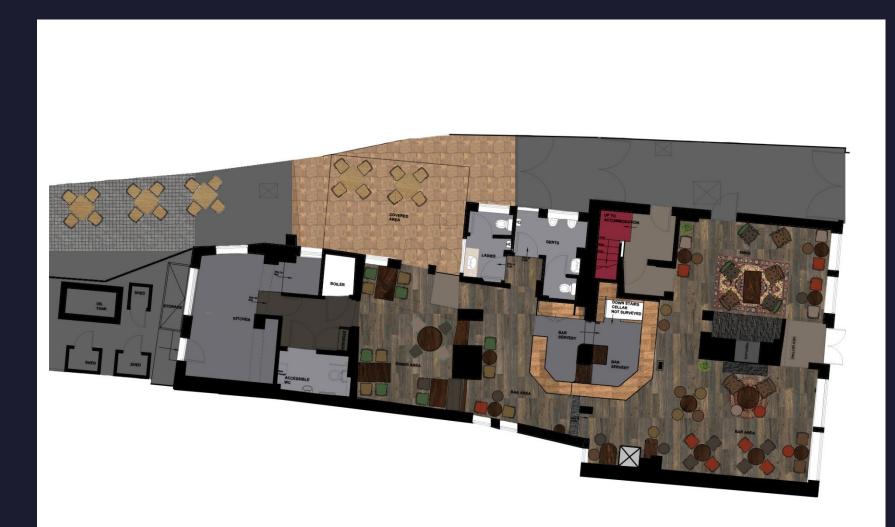

brant social events.

# About the Opportunity





### The Offer

#### Drinks:

The pub will offer a wide range of drinks, including lagers, ciders, spirits, wines, some cocktails along with a great range of soft drinks and low & no options. This variety caters to everyone, ensuring the pub appeals to a broad audience.

#### Food:

• A classic pub menu with a selection of crowd pleasers to cater to every taste.

#### Coffee:

• Coffee can be offered, attracting daytime visitors and non-drinkers, broadening the pub's appeal.

#### **Events**:

• The pub will offer pub quizzes, community events and live entertainment catered to customer demand. These events will create a vibrant atmosphere and will drive a healthy rhythm of the week.

## Internal Mood Board





# **Rendered Floor Plan**





# Floor Plans & Finishes

### **1** General Trade Areas:

- Full internal redecoration.
- Install new bric-a-brac.
- Update floor finishes as specified.
- New lighting throughout.
- Refurbish and supply loose furniture.
- Add window dressings.
- Install new planters and rugs.
- Fit new entrance matting.
- Remove drinks shelf, warped shelf and cupboard.
- Check fireplace compliance.
- Add third bric-a-brac to fireplace.
- Strip, stain and repolish timber flooring.

### 2 Kitchen & Cellar:

- Redecorate and allow for service alterations.
- Install HEINEKEN SmartDispense system.
- Service cellar cooling.





# Floor Plans & Finishes

### **3** Bar Severy Area:

- Fit additional sink.
- Install coffee machine and related services.
- Install new backfitting.
- Lay new vinyl flooring.
- Strip