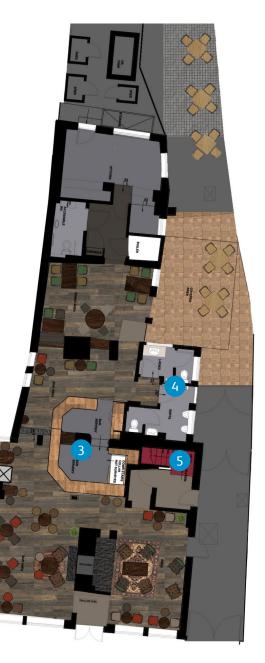

# Floor Plans & Finishes

### **3** Bar Severy Area:

- Fit additional sink.
- Install coffee machine and related services.
- Install new backfitting.
- Lay new vinyl flooring.
- Strip, stain and refinish countertop, bar counter and front.
- Ensure cupboards shut flush.

### 4 Ladies & Gents Toilets:

- Full redecoration and vinyl flooring throughout.
- Sanitaryware to be retained and resealed.
- New WC seats, taps, vanity unit (ladies), and hand dryers.
- Ensure lighting, ventilation, locks and hooks are fully operational.

### **S** Private Accommodation:

- Full redecoration throughout.
- New vinyl and carpet flooring as required.
- Replacement of sanitaryware and fixtures where necessary.
- Ensure services, ventilation, and extraction are in working order.