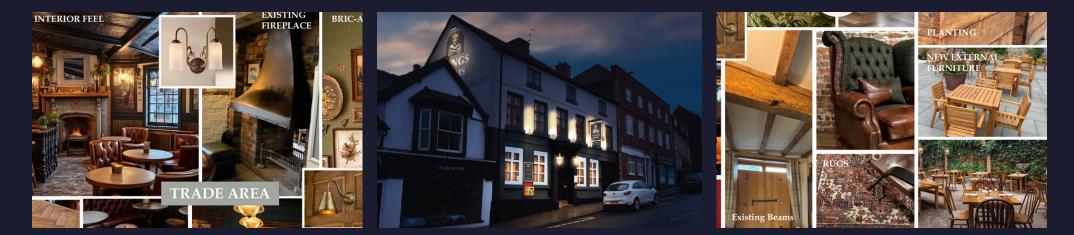

## Internal Mood Board

### **1** General Trade Areas:

- Full internal redecoration.
- Install new bric-a-brac.
- Update floor finishes as specified.
- New lighting throughout.
- Refurbish and supply loose furniture.
- Add window dressings.
- Install new planters and rugs.
- Fit new entrance matting.
- Remove drinks shelf, warped shelf and cupboard.
- Check fireplace compliance.
- Add third bric-a-brac to fireplace.
- Strip, stain and repolish timber flooring.

### Signage and external works:

- Full external redecoration including signage and lighting.
- Retain and re-stain existing pergola.
- Planting to boxes.
- External decoration extended to walkway.
- Decorate and secure gates.
- Paint pergola timbers and install new polycarbonate roof.
- Install 1800mm high fence and gate.
- Rebuild decking with planter balustrading.
- Supply new external furniture, including parasols and bases.
- Jet wash and re-tarmac.
- Uncover, level and make good cobbles.
- Complete external decorations to painted surfaces.