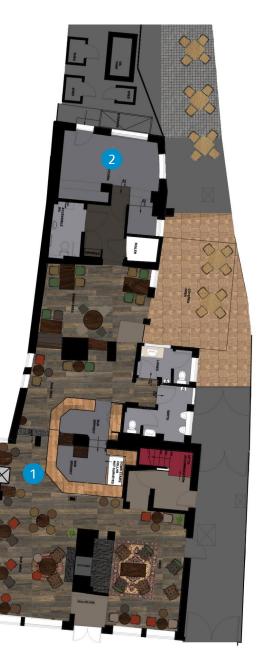

# Floor Plans & Finishes

### **1** General Trade Areas:

- Full internal redecoration.
- Install new bric-a-brac.
- Update floor finishes as specified.
- New lighting throughout.
- Refurbish and supply loose furniture.
- Add window dressings.
- Install new planters and rugs.
- Fit new entrance matting.
- Remove drinks shelf, warped shelf and cupboard.
- Check fireplace compliance.
- Add third bric-a-brac to fireplace.
- Strip, stain and repolish timber flooring.

### 2 Kitchen & Cellar:

- Redecorate and allow for service alterations.
- Install HEINEKEN SmartDispense system.
- Service cellar cooling.