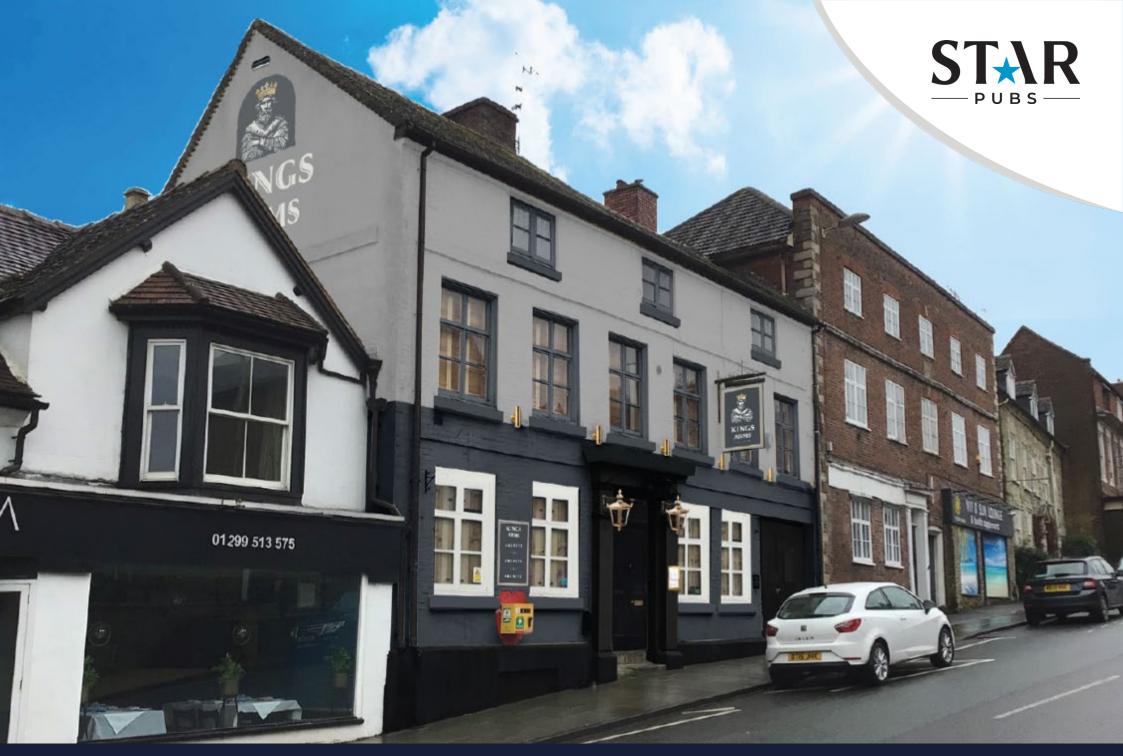

Kings Arms, Church Street, Cleobury, Kidderminster, DY14 8BS

 $\odot$ 

# Why Invest?

Exciting Opportunity: The Kings Arms, Cleobury Pub Refurbishment!

The Kings Arms is set for a full refurbishment to become the town's leading premium local. With around 3,000 adults nearby and a medium affluence demographic, the pub is ideally positioned to attract families, casual drinkers, and diners seeking a welcoming community hub. Once refurbished, the Kings Arms will offer a warm, family-friendly setting with a great range of drinks and quality home-cooked food, standing out against its three local competitors.

**Elevate Your Investment: Witness the Transformation** 

The investment will refresh the interior with full redecoration, new flooring, an upgraded bar, and new kitchen equipment. Outside, the pub will benefit from a redecoration, new signage, refreshed external seating, and a decorated pergola with new decking, perfect for summer trade. With 61 internal covers, 74 external covers, and a focus on creating a welcoming, sociable atmosphere, the Kings Arms will be well placed to become a firm favourite for locals and visitors alike.