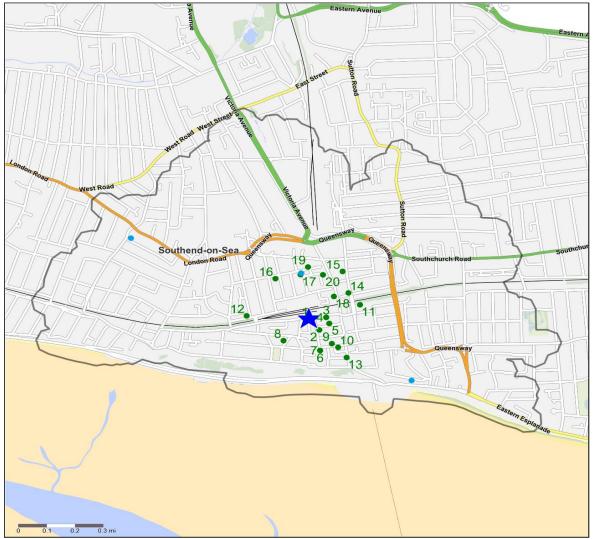

## **Competitor Map and Report**

Source: CGA 2018

## **Competitor Map**

| Convided Experien Ltd UEDE 201 | 7. Ordnance Survey © Crown copyright 2017 |
|--------------------------------|-------------------------------------------|
|                                |                                           |

| 🛨 Site | Star Pubs | Pubs |  |
|--------|-----------|------|--|
|--------|-----------|------|--|

### **Top 20 Nearest Competitors**

|   | Order | Outlet Name                                | Operator                 | Walktime From<br>Site (Minutes) | Drivetime from Site (Minutes) |
|---|-------|--------------------------------------------|--------------------------|---------------------------------|-------------------------------|
|   | 1     | Railway Hotel, SS 1 1AJ                    | Star Pubs & Bars         | 0.0                             | 0.8                           |
|   | 2     | Hush, SS 1 1AN                             | Independent Free         | 1.5                             | 0.5                           |
|   | 3     | Ravens, SS 1 1AB                           | Independent Free         | 1.5                             | 2.1                           |
|   | 4     | Saks Wine Bar, SS 1 1AB                    | Independent Free         | 1.5                             | 2.1                           |
|   | 5     | Last Post, SS 1 1AS                        | Wetherspoon              | 2.4                             | 1.7                           |
|   | 6     | Alex, SS 1 1BW                             | Stonegate Pub Company    | 3.0                             | 1.0                           |
|   | 7     | Bacchus, SS 1 1BW                          | Independent Free         | 3.0                             | 1.0                           |
|   | 8     | La Petite Petanque<br>Restaurant, SS 1 1EZ | Independent Free         | 3.3                             | 1.4                           |
|   | 9     | Old Hat, SS 1 1BU                          | Independent Free         | 4.2                             | 0.8                           |
|   | 10    | Market Place, SS 1 1BX                     | Independent Free         | 4.2                             | 0.9                           |
|   | 11    | Mangetout, SS 1 2BB                        | Independent Free         | 4.8                             | 2.3                           |
|   | 12    | Cliff Hotel, SS 1 1HH                      | Tattershall Castle Group | 5.1                             | 1.5                           |
|   | 13    | Oyster Court, SS 1 1JE                     | Independent Free         | 5.4                             | 1.1                           |
|   | 14    | Dick De Vignes, SS 1 2JE                   | Independent Free         | 5.4                             | 2.3                           |
|   | 15    | Varsity, SS 1 2JY                          | Unknown                  | 7.5                             | 2.4                           |
|   | 16    | Sunflower Eaterie, SS 1 1NL                | Independent Free         | 8.8                             | 2.2                           |
|   | 17    | Townhouse, SS 1 1LT                        | Star Pubs & Bars         | 10.0                            | 2.5                           |
|   | 18    | Dickens, SS 1 1LH                          | Mitchells & Butlers      | 10.9                            | 2.6                           |
| 7 | 19    | Revolution, SS 1 1LU                       | Inventive Leisure        | 11.2                            | 2.6                           |
|   | 20    | Molo Lounge, SS 1 1LL                      | Loungers                 | 11.2                            | 3.0                           |
|   |       |                                            |                          |                                 |                               |