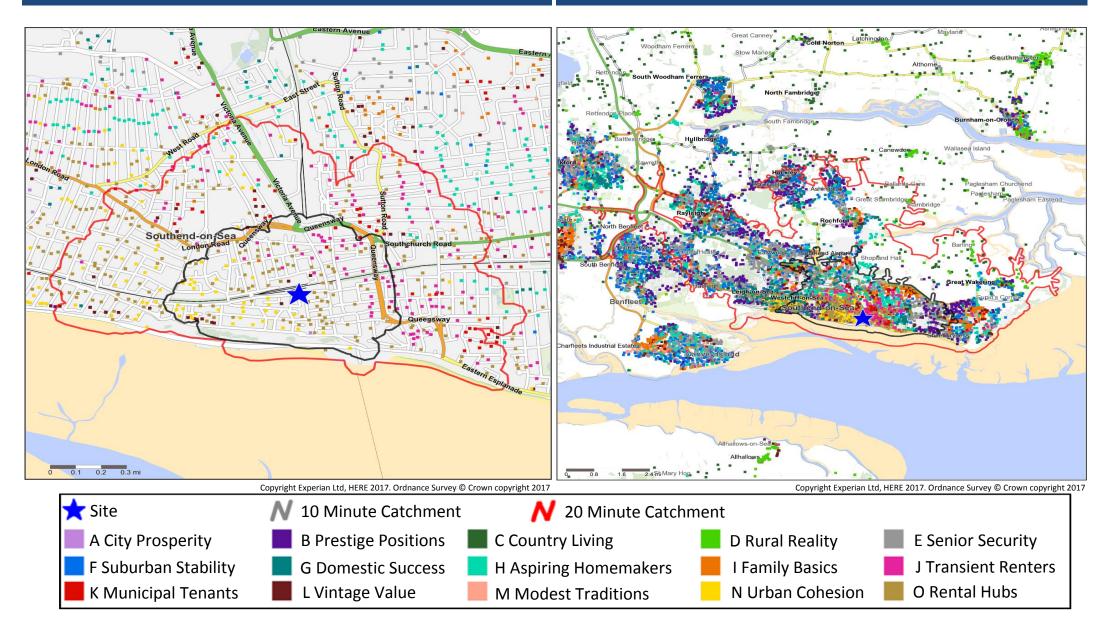

## **Catchment Mosaic Groups**

### Mosaic Groups in 10 and 20 Minute WT Catchment Areas

#### Mosaic Groups in 10 and 20 Minute DT Catchment Area

### 20 Minute Walktime and Drivetime Mosaic Type Visualisation