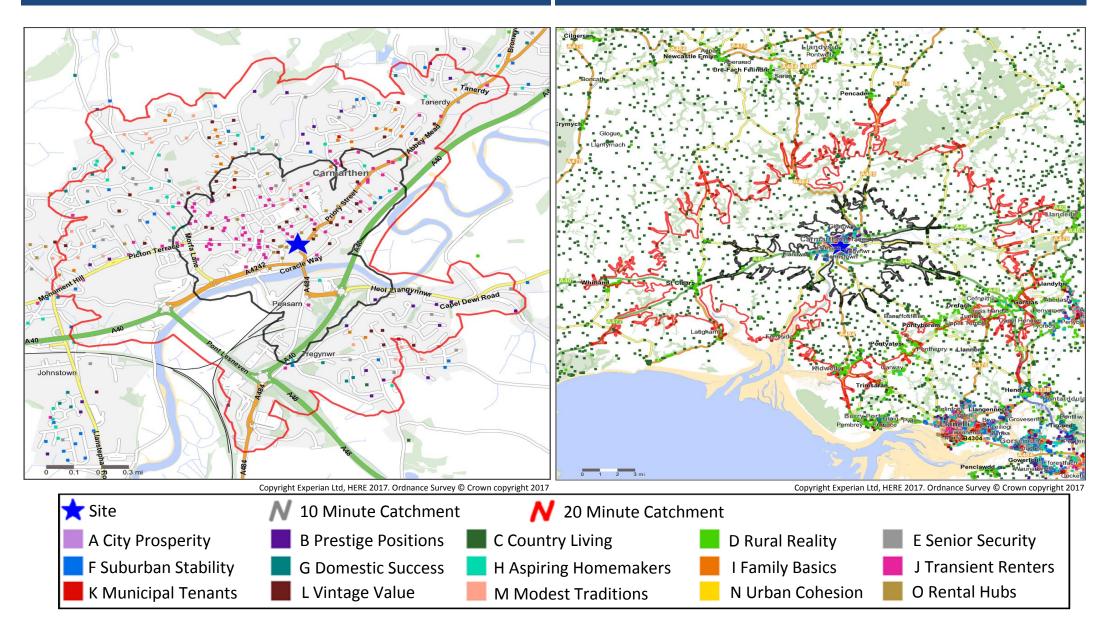

## **Catchment Mosaic Groups**

### **Mosaic Groups in 10 and 20 Minute WT Catchment Areas**

### Mosaic Groups in 10 and 20 Minute DT Catchment Area