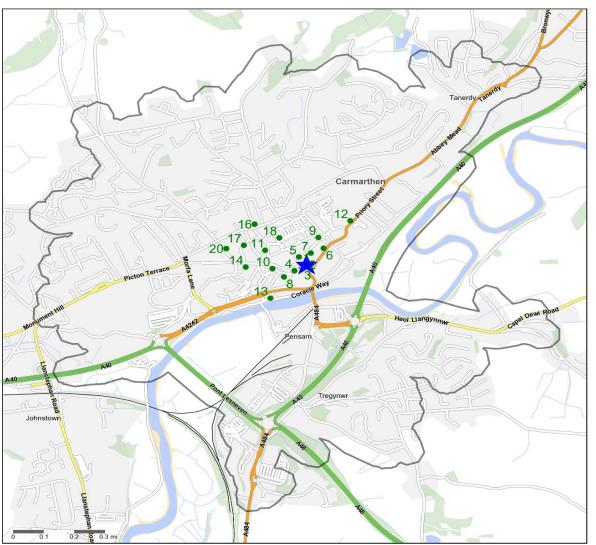

## **Competitor Map and Report**

Source: CGA 2018

## **Competitor Map**

Copyright Experian Ltd, HERE 2017. Ordnance Survey © Crown copyright 2017

| 🛨 Site | Star Pubs | Pubs |  |
|--------|-----------|------|--|

### **Top 20 Nearest Competitors**

| Order | Outlet Name                                | Operator                   | Walktime From Site (Minutes) | Drivetime from Site (Minutes) |
|-------|--------------------------------------------|----------------------------|------------------------------|-------------------------------|
| 1     | Queensway Restaurant,<br>SA31 1JR          | Star Pubs & Bars           | 0.0                          | 0.1                           |
| 2     | Spread Eagle, SA31 1JR                     | Independent Free           | 0.0                          | 0.1                           |
| 3     | Hamiltons Wine Bar, SA31<br>1JT            | Independent Free           | 1.2                          | 0.3                           |
| 4     | Lorenzo Cocktail Bar, SA31<br>1PQ          | Independent Free           | 1.2                          | 0.4                           |
| 5     | Vine, SA31 1BD                             | Independent Free           | 1.2                          | 1.6                           |
| 6     | Stag & Pheasant, SA31 1LQ                  | Marston's                  | 1.5                          | 0.4                           |
| 7     | Yr Hen Dderwen, SA31 1BH                   | Wetherspoon                | 2.4                          | 1.7                           |
| 8     | Plume Of Feathers, SA31<br>1TN             | Brain                      | 2.7                          | 1.4                           |
| 9     | Granbys, SA31 1BS                          | Independent Free           | 3.0                          | 1.2                           |
| 10    | Gremlin Club, SA31 1PR                     | Independent Free           | 3.6                          | 1.5                           |
| 11    | New Stags Head, SA31 1QL                   | Independent Free           | 3.9                          | 3.2                           |
| 12    | Castle Hotel, SA31 1LR                     | Felinfoel                  | 4.5                          | 0.9                           |
| 13    | Diablos On The Quay, SA31<br>3JP           | Independent Free           | 4.8                          | 1.0                           |
| 14    | Rose & Crown, SA31 3AE                     | Tomos Watkin & Son         | 5.1                          | 2.0                           |
| 15    | Harvester St Catherine's<br>Walk, SA31 1GA | Mitchells & Butlers        | 5.7                          | 2.8                           |
| 16    | Toby Carvery, SA31 1GA                     | Mitchells & Butlers        | 5.7                          | 2.8                           |
| 17    | Mansel Arms, SA31 1QX                      | *Other Small Retail Groups | 6.0                          | 2.9                           |
| 18    | Coracle Tavern, SA31 1QG                   | Independent Free           | 6.3                          | 3.3                           |
| 19    | Blue Boar, SA31 1PY                        | Independent Free           | 6.9                          | 2.6                           |
| 20    | Dog & Piano, SA31 1PY                      | Independent Free           | 6.9                          | 2.6                           |