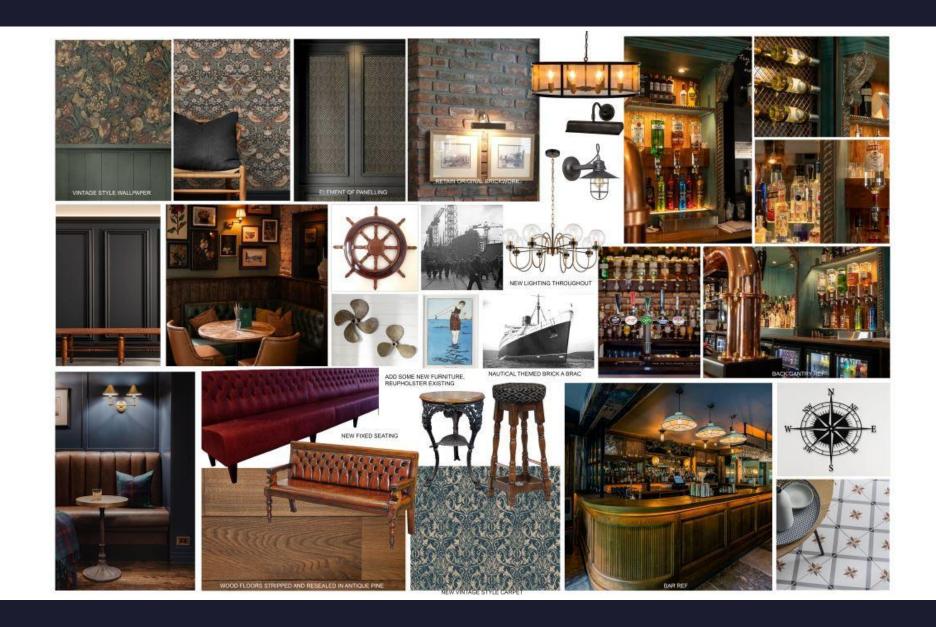

## **Internal Mood Board**

### General Trade Areas:

- Strip out booth seating and replace with straight section of wall seating, supplement with new loose furniture.
- Full decoration throughout.
- New traditional style back gantry.
- Bar front to be overclad in traditional style, polished timber finishes.
- Replace tiles to bar spillage to more traditional style floor tyles.
- Reposition TV.
- Some tables repositioned with new stools to supplement.
- Wall between columns to be panelled to picture rail height with fielded panels.
- Strip out mock fireplace and make good of all affected surfaces ready for décor.
- New lighting throughout and repositioning to suit new seating.
- Refurbish existing furniture and supplement with new to suit new layout.
- Create feature full height panel wall.
- Full internal decoration with a mix of wallpaper and painted finishes.

### General Trade Areas:

- New bric a brac provided throughout with hints to nautical theme.
- New carpet to be laid.
- Retain existing hard flooring, deep clean tiles, sand and seal flooring.
- Allow to patch timber floor.
- Ceiling to be painted out in dark colour, to be continued down to picture rail height.
- Add dado height panelling throughout with fielded panels.
- Reupholster curved booth.