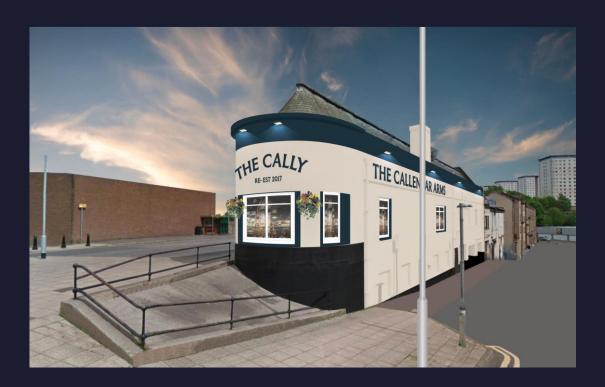

## **External Refurbishment**

### Signage and external works:

- Full external decoration scheme.
- New signage scheme.