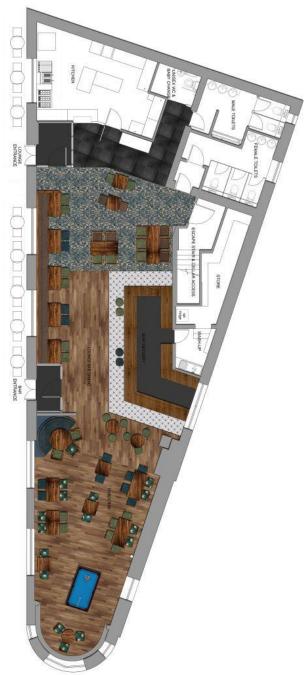

## Rendered Floor Plan

### Floor Plans & Finishes

### General Trade Areas:

- Strip out booth seating and replace with straight section of wall seating, supplement with new loose furniture.
- Full decoration throughout.
- New traditional style back gantry.
- Bar front to be overclad in traditional style, polished timber finishes.
- Replace tiles to bar spillage to more traditional style floor tyles.
- Reposition TV.
- Some tables repositioned with new stools to supplement.
- Wall between columns to be panelled to picture rail height with fielded panels.
- Strip out mock fireplace and make good of all affected surfaces ready for décor.
- New lighting throughout and repositioning to suit new seating.
- Refurbish existing furniture and supplement with new to suit new layout.
- Create feature full height panel wall.
- Full internal decoration with a mix of wallpaper and painted finishes.

## Floor Plans & Finishes

### General Trade Areas:

- New bric a brac provided throughout with hints to nautical theme.
- New carpet to be laid.
- Retain existing hard flooring, deep clean tiles, sand and seal flooring.
- Allow to patch timber floor.
- Ceiling to be painted out in dark colour, to be continued down to picture rail height.
- Add dado height panelling throughout with fielded panels.
- Reupholster curved booth.

### 2 Toilets:

Decoration only to toilets.