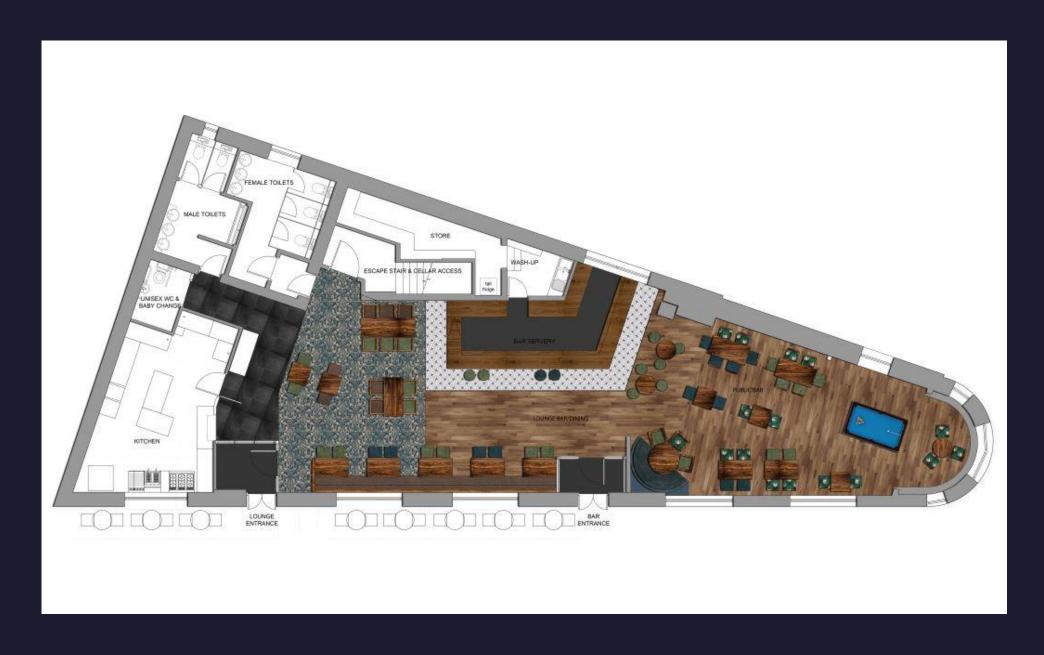

With its central location and easy train links, the pub will appeal to nearby residents and commuters looking for a reliable place to eat, drink, and enjoy regular entertainment.

## **About the Opportunity**





#### The Offer

#### **Drinks:**

• The pub will offer an extensive range of premium lager, craft beers, and ales, with a focus on, spirits, wines, and cocktails along with a great range of soft drinks and low & no options.

#### Food:

• The pub will offer a simple menu with some crowd pleasers.

#### Coffee:

• Coffee will be offered, attracting daytime customers and non-drinkers.

#### **Events:**

 The pub will offer a regular program of entertainment, including hosting local music acts, pub quizzes, and live sports.

## **Internal Mood Board**





## Rendered Floor Plan





### Floor Plans & Finishes

### General Trade Areas:

- Strip out booth seating and replace with straight section of wall seating, supplement with new loose furniture.
- Full decoration throughout.
- New traditional style back gantry.
- Bar front to be overclad in traditional style, polished timber finishes.
- Replace tiles to bar spillage to more traditional style floor tyles.
- Reposition TV.
- Some tables repositioned with new stools to supplement.
- Wall between columns to be panelled to picture rail height with fielded panels.
- Strip out mock fireplace and make good of all affected surfaces ready for décor.
- New lighting throughout and repositioning to suit new seating.
- Refurbish existing furniture and supplement with new to suit new layout.
- Create feature full height panel wa