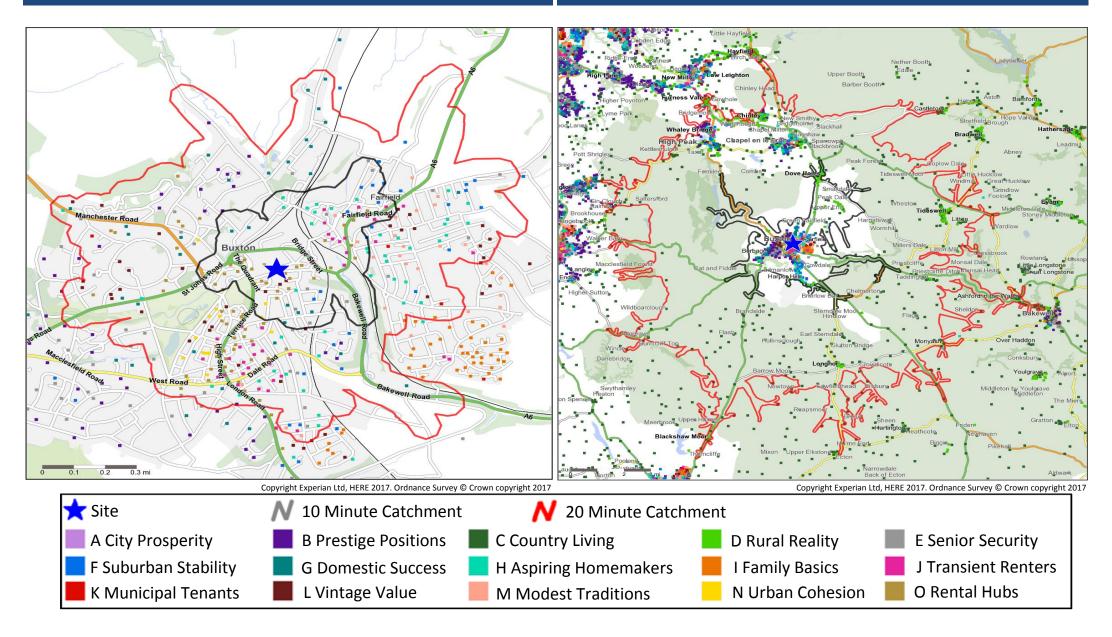

### Mosaic Groups in 10 and 20 Minute WT Catchment Areas

### Mosaic Groups in 10 and 20 Minute DT Catchment Area

# **Adults 18+ by Mosaic Type in Each Catchment**

|       |         |                           | 10 Minute  | 20 Minute  | 10 Minute  | 20 Minute  |
|-------|---------|---------------------------|------------|------------|------------|------------|
|       |         |                           | WT         | WT         | DT         | DT         |
| Mos   | aic Tyn | e Profile                 | Catchment  | Catchment  | Catchment  | Catchment  |
| IVIUS | aic Typ | e Floille                 | Adults 18+ | Adults 18+ | Adults 18+ | Adults 18+ |
|       | A01     | World-Class Wealth        | 0          | 0          | 0          | 0          |
|       | A02     | Uptown Elite              | 0          | 0          | 0          | 0          |
|       | A03     | Penthouse Chic            | 0          | 0          | 0          | 0          |
|       | A04     | Metro High-Flyers         | 0          | 0          | 0          | 0          |
|       | B05     | Premium Fortunes          | 0          | 2          | 2          | 9          |
|       | B06     | Diamond Days              | 7          | 76         | 276        | 462        |
|       | B07     | Alpha Families            | 0          | 70         | 286        | 1,151      |
|       | B08     | Bank of Mum and Dad       | 6          | 150        | 466        | 767        |
|       | B09     | Empty-Nest Adventure      | 2          | 183        | 722        | 1,127      |
|       | C10     | Wealthy Landowners        | 0          | 4          | 52         | 2,227      |
|       | C11     | Rural Vogue               | 0          | 0          | 100        | 898        |
|       | C12     | Scattered Homesteads      | 0          | 1          | 156        | 2,427      |
|       | C13     | Village Retirement        | 0          | 15         | 35         | 2,026      |
|       | D14     | Satellite Settlers        | 0          | 41         | 303        | 3,182      |
|       | D15     | Local Focus               | 0          | 4          | 807        | 2,375      |
|       | D16     | Outlying Seniors          | 0          | 3          | 724        | 2,181      |
|       | D17     | Far-Flung Outposts        | 0          | 0          | 0          | 0          |
|       | E18     | Legacy Elders             | 0          | 183        | 461        | 494        |
|       | E19     | Bungalow Heaven           | 42         | 81         | 439        | 1,033      |
|       | E20     | Classic Grandparents      | 52         | 264        | 351        | 367        |
|       | E21     | Solo Retirees             | 9          | 126        | 180        | 383        |
|       | F22     | <b>Boomerang Boarders</b> | 28         | 191        | 388        | 690        |
|       | F23     | Family Ties               | 0          | 43         | 223        | 269        |
|       | F24     | Fledgling Free            | 48         | 143        | 500        | 1,334      |
|       | F25     | Dependable Me             | 264        | 396        | 929        | 1,667      |
|       | G26     | Cafés and Catchments      | 0          | 0          | 0          | 0          |
|       | G27     | Thriving Independence     | 34         | 396        | 540        | 619        |
|       | G28     | Modern Parents            | 0          | 52         | 149        | 196        |
|       | G29     | Mid-Career Convention     | 0          | 442        | 1,230      | 2,210      |
|       | H30     | Primary Ambitions         | 98         | 121        | 205        | 205        |
|       | H31     | Affordable Fringe         | 12         | 704        | 1,134      | 1,423      |
|       | H32     | First-Rung Futures        | 65         | 497        | 666        | 1,443      |
|       | H33     | Contemporary Starts       | 0          | 0          | 375        | 915        |
|       | H34     | New Foundations           | 2          | 17         | 22         | 26         |
|       | H35     | Flying Solo               | 0          | 95         | 150        | 381        |
|       |         |                           |            |            |            |            |

|       |        |                        | 10 Minute  | 20 Minute  | 10 Minute  | 20 Minute  |
|-------|--------|------------------------|------------|------------|------------|------------|
|       |        |                        | WT         | WT         | DT         | DT         |
| Mosai | с Туре | Profile                | Catchment  | Catchment  | Catchment  | Catchment  |
|       | 126    | Called Face and        | Adults 18+ | Adults 18+ | Adults 18+ | Adults 18+ |
|       | 136    | Solid Economy          | 0          | 17         | 128        | 128        |
|       | 137    | Budget Generations     | 0          | 72         | 593        | 634        |
|       | 138    | Economical Families    | 0          | 6          | 151        | 151        |
|       | 139    | Families on a Budget   | 0          | 1          | 647        | 647        |
|       | J40    | Value Rentals          | 0          | 26         | 104        | 153        |
|       | J41    | Youthful Endeavours    | 14         | 32         | 105        | 128        |
|       | J42    | Midlife Renters        | 227        | 772        | 823        | 1,523      |
|       | J43    | Renting Rooms          | 81         | 166        | 166        | 166        |
|       | K44    | Inner City Stalwarts   | 0          | 0          | 0          | 0          |
|       | K45    | City Diversity         | 0          | 0          | 0          | 0          |
|       | K46    | High Rise Residents    | 0          | 0          | 0          | 0          |
|       | K47    | Single Essentials      | 0          | 189        | 199        | 199        |
|       | K48    | Mature Workers         | 0          | 0          | 20         | 20         |
|       | L49    | Flatlet Seniors        | 34         | 289        | 296        | 296        |
|       | L50    | Pocket Pensions        | 9          | 280        | 338        | 894        |
|       | L51    | Retirement Communities | 107        | 649        | 665        | 694        |
|       | L52    | Estate Veterans        | 0          | 32         | 173        | 216        |
|       | L53    | Seasoned Survivors     | 25         | 98         | 98         | 98         |
|       | M54    | Down-to-Earth Owners   | 0          | 38         | 321        | 365        |
|       | M55    | Back with the Folks    | 29         | 313        | 394        | 480        |
|       | M56    | Self Supporters        | 73         | 451        | 458        | 488        |
|       | N57    | Community Elders       | 0          | 0          | 0          | 0          |
|       | N58    | Culture & Comfort      | 0          | 0          | 0          | 0          |
|       | N59    | Large Family Living    | 0          | 0          | 0          | 0          |
|       | N60    | Ageing Access          | 30         | 377        | 377        | 377        |
|       | 061    | Career Builders        | 0          | 113        | 165        | 165        |
|       | 062    | Central Pulse          | 0          | 0          | 0          | 0          |
|       | 063    | Flexible Workforce     | 0          | 0          | 0          | 0          |
|       | 064    | Bus-Route Renters      | 379        | 1,154      | 1,173      | 1,227      |
|       | 065    | Learners & Earners     | 240        | 498        | 558        | 558        |
|       | 066    | Student Scene          | 24         | 24         | 24         | 24         |
|       | U99    | Unclassified           | 275        | 305        | 309        | 348        |
|       |        | Total                  | 2,216      | 10,202     | 20,156     | 42,466     |