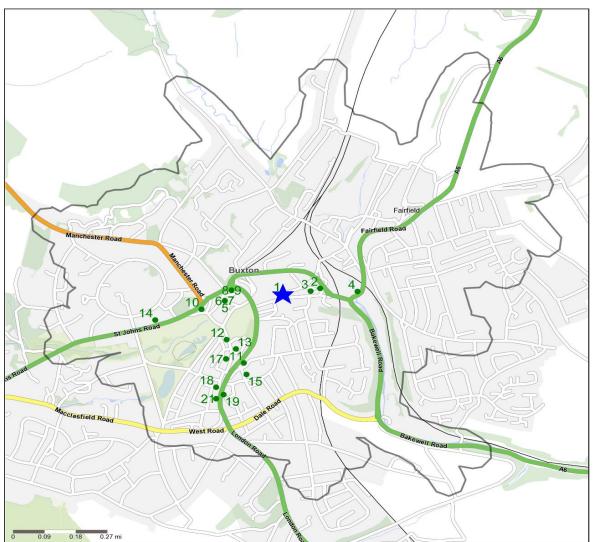

# **Competitor Map and Report**

Source: CGA 2018

## **Competitor Map**

Copyright Experian Ltd, HERE 2017. Ordnance Survey © Crown copyright 2017

| 🛨 Site | Star Pubs | Pubs |  |
|--------|-----------|------|--|

## **Top 20 Nearest Competitors**

|      | Order | Outlet Name                              | Operator          | Walktime From Site (Minutes) | Drivetime from Site (Minutes) |
|------|-------|------------------------------------------|-------------------|------------------------------|-------------------------------|
|      | 1     | Miltons Head, SK17 6BJ                   | Star Pubs & Bars  | 0.0                          | 0.1                           |
|      | 2     | Railway Hotel, SK17 6BS                  | Holt              | 5.7                          | 0.4                           |
|      | 3     | Hydro, SK17 6BP                          | Independent Free  | 5.7                          | 0.5                           |
|      | 4     | Wye Bridge House, SK17 7DJ               | Wetherspoon       | 6.3                          | 1.2                           |
|      | 5     | Bar Brasserie, SK17 6AY                  | Independent Free  | 9.7                          | 1.7                           |
|      | 6     | Buxton Tap House, SK17<br>6AY            | Independent Free  | 9.7                          | 1.7                           |
|      | 7     | Cupcake Coffee Shop & Wine Bar, SK17 6AY | Independent Free  | 9.7                          | 1.7                           |
|      | 8     | Monkcellar Bar, SK17 6AT                 | Independent Free  | 10.0                         | 1.8                           |
| 1112 | 9     | Redwillow Buxton, SK17 6AT               | Redwillow Brewery | 10.0                         | 1.8                           |
|      | 10    | Old Club House, SK17 6XN                 | Greene King       | 11.2                         | 2.0                           |
|      | 11    | New Inn, SK17 6EB                        | Robinsons         | 12.4                         | 2.4                           |
|      | 12    | Beltane Cafe Bar, SK17 6EW               | Independent Free  | 12.7                         | 2.3                           |
|      | 13    | Kings Head, SK17 6EJ                     | Marston's         | 13.0                         | 2.4                           |
|      | 14    | Portland Lodge, SK17 6XQ                 | Independent Free  | 13.6                         | 2.4                           |
|      | 15    | Number 13, SK17 6JY                      | Independent Free  | 13.6                         | 2.6                           |
|      | 16    | Amp, SK17 6EQ                            | Independent Free  | 14.2                         | 2.6                           |
|      | 17    | Eagle Hotel, SK17 6EQ                    | Hydes Anvil       | 14.2                         | 2.6                           |
|      | 18    | Ale Stop, SK17 6HX                       | Independent Free  | 15.1                         | 2.7                           |
| 7    | 19    | Gilberts, SK17 6ET                       | Independent Free  | 15.1                         | 2.8                           |
|      | 20    | Queens Head Hotel, SK17<br>6EU           | Independent Free  | 15.7                         | 2.8                           |