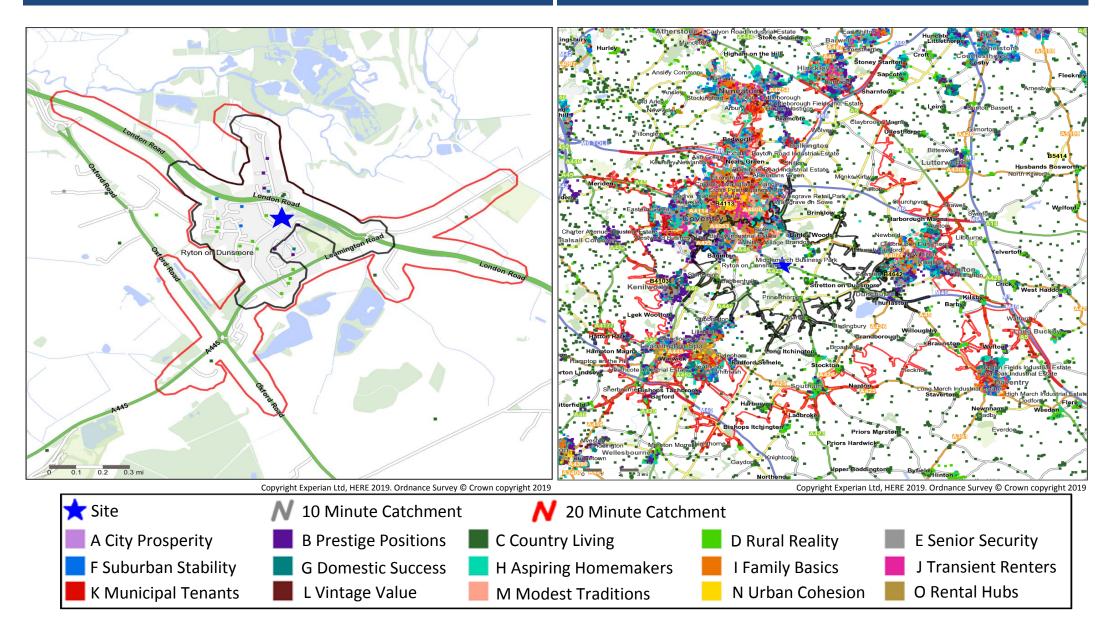

### Mosaic Groups in 10 and 20 Minute WT Catchment Areas

#### Mosaic Groups in 10 and 20 Minute DT Catchment Area