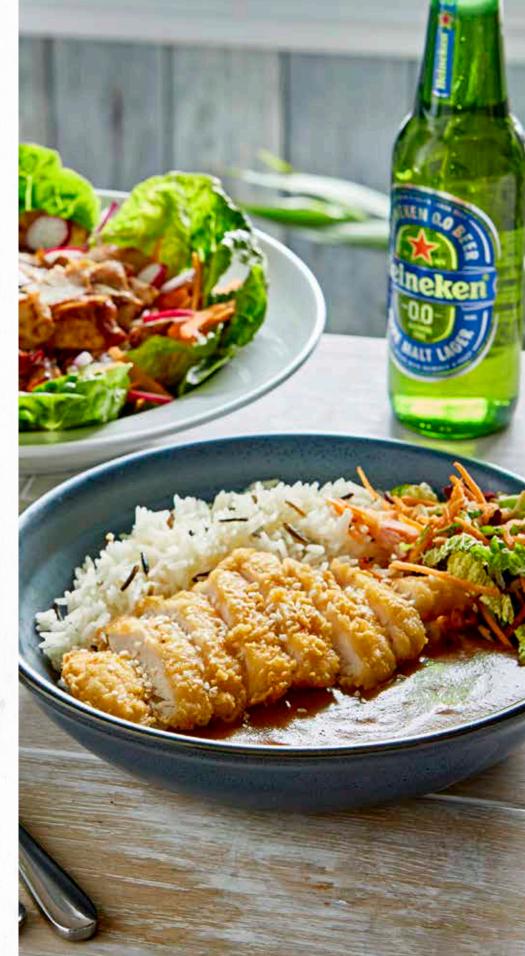

# **SMALL PLATES**

### 3 Small Plates for £15.50

### 5 Small Plates for £23.50

| NEW CHILLI MANGO PRAWNS  Butterflied king prawns coated in a chilli mango jam then breadcrumbed and deep fried until golden, served with a cooling mango dip. (451kcal)  | 6.80                                  |
|--------------------------------------------------------------------------------------------------------------------------------------------------------------------------|---------------------------------------|
| NEW SAUCY WINGS (+) Our spicy chicken wings with your choice of either Bull's Eye Original BBQ, spicy Carolina Reaper or ginger and soy sauce.                           | 5.50                                  |
| <ul> <li>Plain Chicken (475kcal)</li> <li>BBQ Chicken (566kcal)</li> <li>Carolina Reaper Chicken (555kcal)</li> <li>Ginger and Soy Chicken (714kcal)</li> </ul>          |                                       |
| <b>SOUTHERN FRIED CHICKEN GOUJONS</b> Topped with spicy Carolina Reaper sauce and soured cream. (532kcal)                                                                | 5.50                                  |
| nation in cheese coated in preducturitys and deep fried                                                                                                                  | Pairs  Vell with 2. Evento not Grigio |
| SHICKEN TIKKA PIECES (VE) Shicken pieces in a tikka marinade, served on a bed of Asian slaw and drizzled with a green chilli, coriander, lime & mint dressing. (308kcal) | <b>Rosé</b> 6.00                      |
| <b>DUCK SPRING ROLLS</b> Mini duck and Hoisin spring rolls, with a ginger and soy dipping sauce. (58                                                                     | 6.00<br>9kcal)                        |
| NEW NACHOS (V)  Tortilla chips layered with melted cheese, then topped with sour cream, guacamole and a spicy cheese sauce. (754kcal)                                    | 5.80                                  |
| <b>BUFFALO TAQUITOS</b> A tortilla roll filled with spicy chicken and cheese, deep fried until crisp and golden. Served with guacamole to dip. (334kcal)                 | 5.50                                  |
| CHILLI & CHEESE BITES (V) A blend of spicy jalapeños and cheese in a crisp batter, served with a spicy tomato sauce. (435kcal)                                           | 6.00                                  |
| NEW COWBOY BEEF TOTS  Mini hash brown tater tots dusted in a smokey BBQ spice,                                                                                           | 5.90                                  |