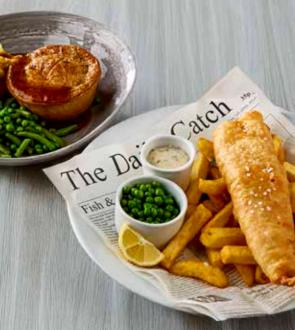

#### **STEAK & ALE PIE** (\*)

Buttery shortcrust pastry with a filling of braised British beef steak in rich, dark ale. Served with creamy mashed potato and a medley of green vegetables. (1000kcal)

#### FISH & CHIPS (+)

Our signature hand battered fish fillet served with chips, mushy peas or garden peas and tartare sauce. With garden peas (813kcal) or With mushy peas (818kcal)