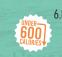

# **Choux** "Burgers"

A giant choux "burger bun" layered with strawberry ice cream, strawberry mousse, a meringue "burger" and cream. (477kcal)