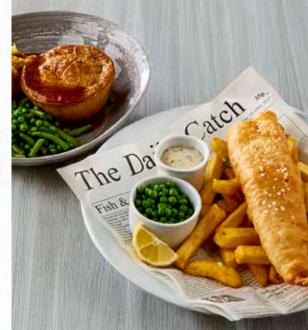

#### **STEAK & ALE PIE** (\*)

Buttery shortcrust pastry with a filling of braised British beef steak in rich, dark ale. Served with creamy mashed potato and a medley of green vegetables. (1000kcal)

#### FISH & CHIPS (+)

Our signature hand battered fish fillet served with chips, mushy peas or garden peas and tartare sauce. With garden peas (813kcal) or With mushy peas (818kcal)