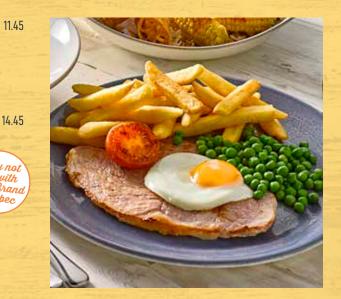

#### **80Z GAMMON STEAK**

Gammon steak grilled until tender, topped with your choice of fried egg or pineapple rings. Served with chips, garden peas and half a grilled tomato. With Egg (741kcal) With Pineapple (672kcal)