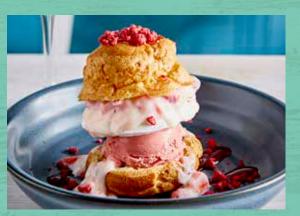

style bun, with crisp skin on fries. (1025kcal)

**CHICKEN TIKKA MASALA** 

**NEW CHICKEN JALFREZI** 

<mark>Spicy Pulled Beef</mark> (141kca

**NEW KATSU CHICKEN** 

and an Asian salad. (532kcal)

5.90

BEEF & PANCETTA LASAGNE (\*)

Chicken breast cooked in a medium spiced tikka masala sauce. Served with white and wild rice, chapati, puppodum and mango chutney. (942kcal)

**NEW BUTTERNUT GOBI DHANSAK** (VE)

Egg Noodles with red pepper, shredded carrot and spinach in a spicy oriental style sauce,