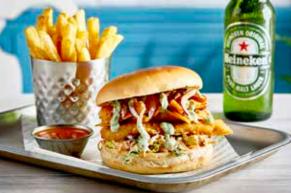

#### **FISH & CHIP FRYDAY - DRINKS INCLUDED:**

Draft: Carling, Fosters, Amstel, Tennent's, John Smith, Strongbow Original, Inch's - all available in either a half or full pint. Packaged: Sol, Heineken, Heineken 0.0% (all 330ml), or Bulmer's Original (500ml).