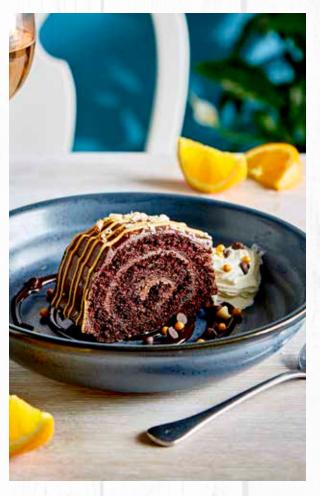

### NEW CHOCOLATE **ORANGE ROULADE**

Chocolate sponge layered with a dark chocolate orange ganache, served with chocolate sauce and whipped cream. (586kcal)