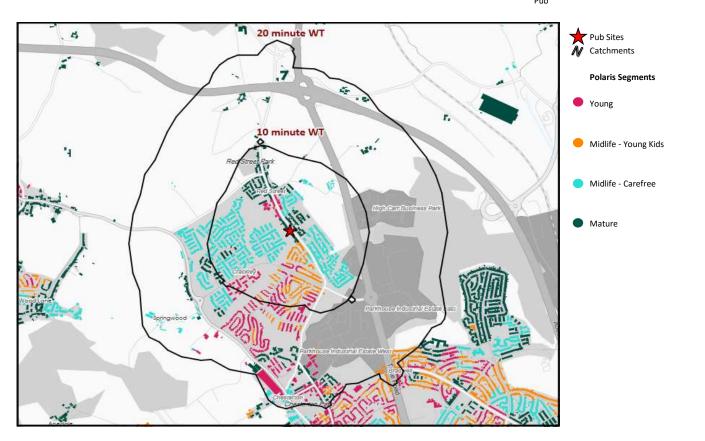

| Shi | р То | Name                     | Postcode | Operator         | Segment   | Sparsity |
|-----|------|--------------------------|----------|------------------|-----------|----------|
| 626 | 409  | Jolly Potters Chesterton | ST 5 7AB | Star Pubs & Bars | Community | 10       |
|     |      |                          |          |                  | Pub       |          |