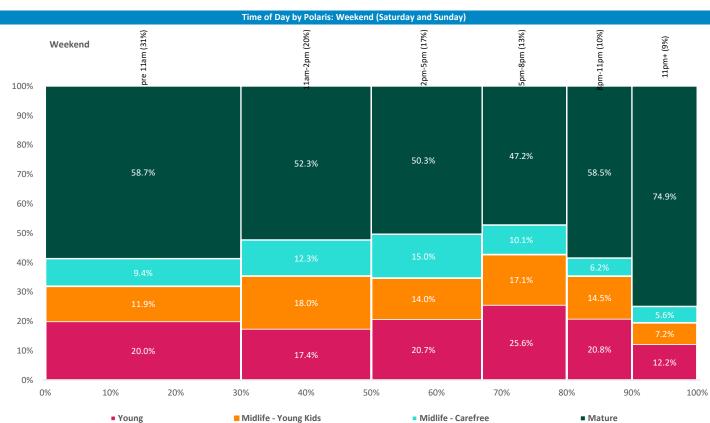

### Polaris Plus Profile

See the Glossary page for further information on the above variables