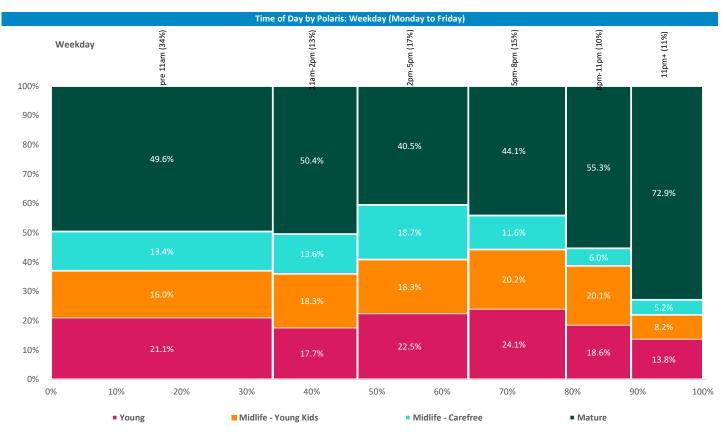

### Polaris Plus Profile

See the Glossary page for further information on the above variables