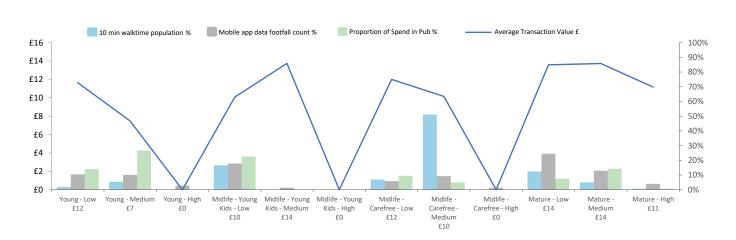

### Polaris Plus Profile

See the Glossary page for further information on the above variables