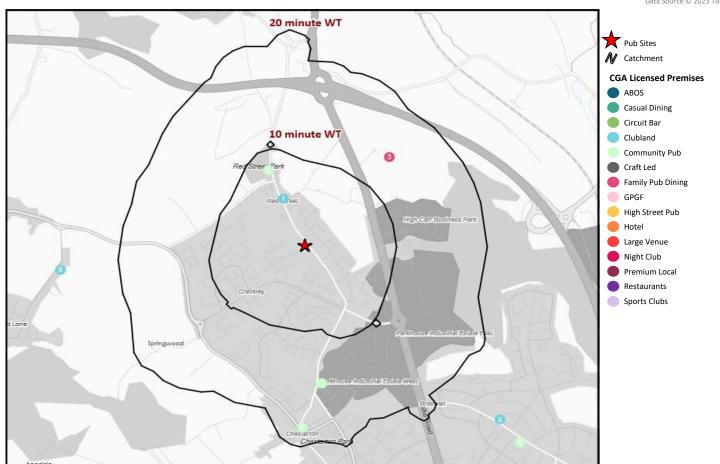

| 107           |
| Medium                 | 140        | 240           | 54,953      | 32         | 28                                    | 113           |
| High                   | 16         | 82            | 24,536      | 4          | 10                                    | 53            |
| Not Private Households | 2          | 59            | 3,507       | 5          | 82                                    | 86            |
| Total                  | 2,828      | 5,483         | 311,137     |            |                                       |               |



# **CGA Summary - Jolly Potters Chesterton**



© 2023 CACI Limited and all other applicable third party notices (CGA) can be found at www.caci.co.uk/copyrightnotices.pdf
Data Source © 2023 TomTom



|     | Nearest 20 Pubs                       |          |                     |                   |                  |  |  |  |  |  |
|-----|---------------------------------------|----------|---------------------|-------------------|------------------|--|--|--|--|--|
| Ref | . Name                                | Postcode | Operator            | Segment           | Distance (miles) |  |  |  |  |  |
| 0   | Jolly Potters                         | ST 5 7AB | Star Pubs & Bars    | Community Pub     | 0.0              |  |  |  |  |  |
| 1   | Red Street Community Centre           | ST 5 7AF | Independent Free    | Clubland          | 0.2              |  |  |  |  |  |
| 2   | Crown                                 | ST 5 7AH | Admiral Taverns Ltd | Community Pub     | 0.4              |  |