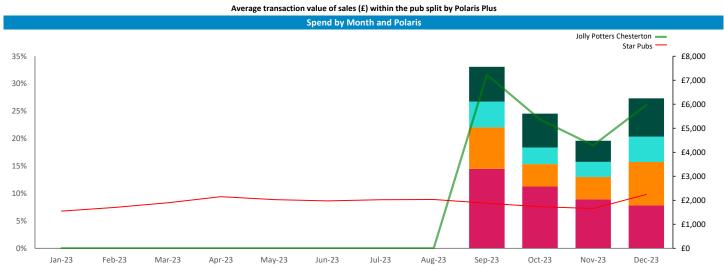

### Polaris Plus Profile

See the Glossary page for further information on the above variables