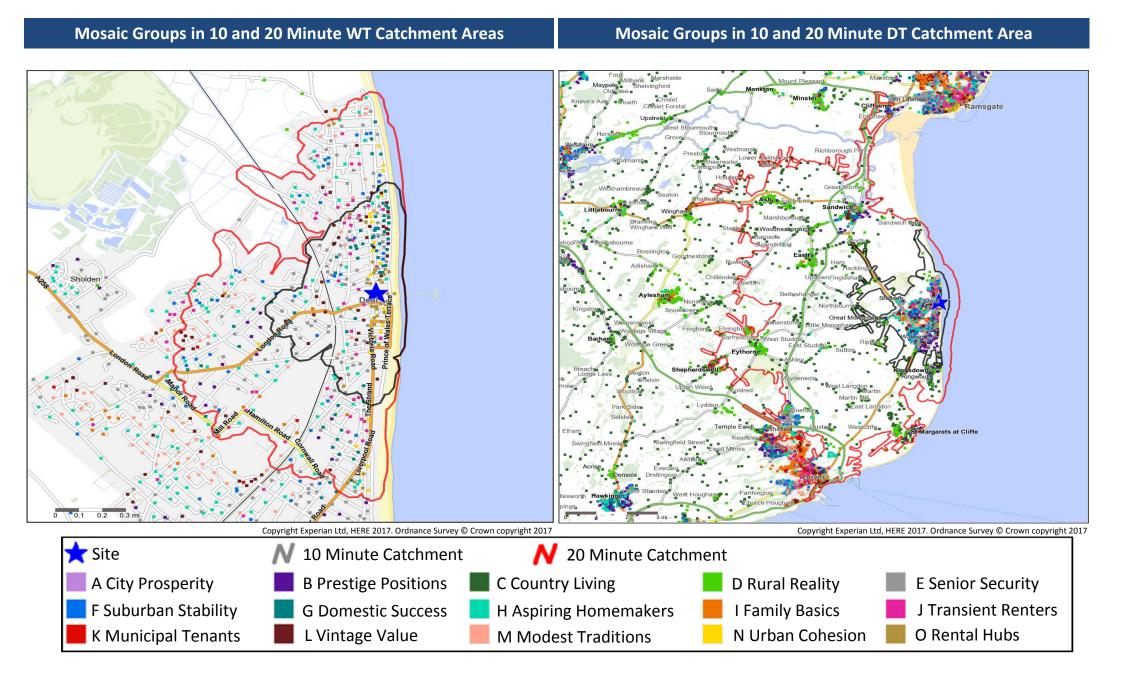

# Adults 18+ by Mosaic Type in Each Catchment

|     |         |                       | 10 Minute<br>WT | 20 Minute<br>WT | 10 Minute<br>DT | 20 Minute<br>DT |
|-----|---------|-----------------------|-----------------|-----------------|-----------------|-----------------|
| Mos | aic Tyn | e Profile             | Catchment       | Catchment       | Catchment       | Catchment       |
|     |         |                       | Adults 18+      | Adults 18+      | Adults 18+      | Adults 18+      |
|     | A01     | World-Class Wealth    | 0               | 0               | 0               | 0               |
|     | A02     | Uptown Elite          | 0               | 0               | 0               | 4               |
|     | A03     | Penthouse Chic        | 0               | 0               | 0               | 0               |
|     | A04     | Metro High-Flyers     | 0               | 0               | 0               | 0               |
|     | B05     | Premium Fortunes      | 0               | 0               | 0               | 0               |
|     | B06     | Diamond Days          | 12              | 16              | 473             | 825             |
|     | B07     | Alpha Families        | 0               | 25              | 149             | 401             |
|     | B08     | Bank of Mum and Dad   | 0               | 86              | 269             | 738             |
|     | B09     | Empty-Nest Adventure  | 29              | 217             | 328             | 572             |
|     | C10     | Wealthy Landowners    | 0               | 0               | 153             | 1,152           |
|     | C11     | Rural Vogue           | 0               | 0               | 108             | 1,283           |
|     | C12     | Scattered Homesteads  | 0               | 0               | 37              | 669             |
|     | C13     | Village Retirement    | 0               | 0               | 334             | 3,718           |
|     | D14     | Satellite Settlers    | 0               | 0               | 408             | 5,332           |
|     | D15     | Local Focus           | 0               | 0               | 21              | 1,614           |
|     | D16     | Outlying Seniors      | 0               | 0               | 212             | 2,203           |
|     | D17     | Far-Flung Outposts    | 0               | 0               | 0               | 0               |
|     | E18     | Legacy Elders         | 161             | 366             | 935             | 1,331           |
|     | E19     | Bungalow Heaven       | 156             | 286             | 1,635           | 4,311           |
|     | E20     | Classic Grandparents  | 139             | 515             | 678             | 695             |
|     | E21     | Solo Retirees         | 603             | 1,317           | 2,116           | 2,255           |
|     | F22     | Boomerang Boarders    | 48              | 174             | 630             | 964             |
|     | F23     | Family Ties           | 0               | 9               | 207             | 295             |
|     | F24     | Fledgling Free        | 0               | 108             | 163             | 334             |
|     | F25     | Dependable Me         | 104             | 762             | 1,309           | 1,880           |
|     | G26     | Cafés and Catchments  | 0               | 0               | 0               | 0               |
|     | G27     | Thriving Independence | 821             | 1,518           | 1,739           | 2,161           |
|     | G28     | Modern Parents        | 0               | 0               | 41              | 127             |
|     | G29     | Mid-Career Convention | 0               | 119             | 403             | 1,146           |
|     | H30     | Primary Ambitions     | 39              | 235             | 553             | 762             |
|     | H31     | Affordable Fringe     | 0               | 167             | 1,487           | 1,582           |
|     | H32     | First-Rung Futures    | 458             | 1,302           | 1,968           | 2,335           |
|     | H33     | Contemporary Starts   | 0               | 130             | 509             | 1,573           |
|     | H34     | New Foundations       | 3               | 8               | 26              | 171             |
|     | H35     | Flying Solo           | 33              | 214             | 371             | 586             |

|       |        |                               | 10 Minute<br>WT | 20 Minute<br>WT | 10 Minute<br>DT | 20 Minute<br>DT |
|-------|--------|-------------------------------|-----------------|-----------------|-----------------|-----------------|
|       | _      |                               | Catchment       | Catchment       | Catchment       | Catchment       |
| Mosai | с Туре | Profile                       | Adults 18+      | Adults 18+      | Adults 18+      | Adults 18+      |
|       | 136    | Solid Economy                 | 22              | 130             | 346             | 776             |
|       | 137    | Budget Generations            | 0               | 57              | 331             | 422             |
|       | 138    | Economical Families           | 0               | 113             | 192             | 209             |
|       | 139    | Families on a Budget          | 0               | 188             | 188             | 285             |
|       | J40    | Value Rentals                 | 0               | 83              | 199             | 206             |
|       | J41    | Youthful Endeavours           | 15              | 20              | 20              | 202             |
|       | J42    | Midlife Renters               | 491             | 1,458           | 1,755           | 2,502           |
|       | J43    | Renting Rooms                 | 15              | 15              | 15              | 1,114           |
|       | K44    | Inner City Stalwarts          | 0               | 0               | 0               | 0               |
|       | K45    | City Diversity                | 0               | 0               | 0               | 0               |
|       | K46    | High Rise Residents           | 0               | 0               | 0               | 0               |
|       | K47    | Single Essentials             | 0               | 18              | 114             | 378             |
|       | K48    | Mature Workers                | 0               | 26              | 26              | 182             |
|       | L49    | Flatlet Seniors               | 88              | 128             | 137             | 936             |
|       | L50    | Pocket Pensions               | 42              | 191             | 682             | 1,243           |
|       | L51    | <b>Retirement Communities</b> | 698             | 823             | 1,266           | 1,996           |
|       | L52    | Estate Veterans               | 0               | 155             | 673             | 1,078           |
|       | L53    | Seasoned Survivors            | 0               | 5               | 12              | 229             |
|       | M54    | Down-to-Earth Owners          | 22              | 134             | 228             | 274             |
|       | M55    | Back with the Folks           | 104             | 709             | 2,167           | 2,523           |
|       | M56    | Self Supporters               | 50              | 219             | 584             | 960             |
|       | N57    | Community Elders              | 0               | 0               | 0               | 26              |
|       | N58    | Culture & Comfort             | 0               | 0               | 0               | 0               |
|       | N59    | Large Family Living           | 0               | 0               | 0               | 0               |
|       | N60    | Ageing Access                 | 258             | 541             | 552             | 764             |
|       | 061    | Career Builders               | 0               | 5               | 5               | 206             |
|       | 062    | Central Pulse                 | 0               | 0               | 0               | 0               |
|       | 063    | Flexible Workforce            | 25              | 25              | 25              | 127             |
|       | 064    | Bus-Route Renters             | 620             | 868             | 878             | 2,141           |
|       | 065    | Learners & Earners            | 0               | 0               | 0               | 0               |
|       | 066    | Student Scene                 | 0               | 0               | 0               | 0               |
|       | U99    | Unclassified                  | 0               | 0               | 8               | 178             |
|       |        | Total                         | 5,056           | 13,485          | 27,665          | 59,976          |

### Top 3 Mosaic Types in a 20 Minute Walktime

#### 1. G27 Thriving Independence

Well-qualified older singles with incomes from successful professional careers in good quality housing

- Singles and cohabitees 36+
- Family neighbourhoods
- Middle managers
- Large outstanding mortgage
- Comfortable income
- Moderate use of Internet

#### 2. J42 Midlife Renters

Maturing singles in employment who are renting affordable homes for the short-term

- Homesharers and singles
- In employment
- Don't have children
- Average age 45
- Privately renting affordable homes
- Mostly terraces

### 3. E21 Solo Retirees

Senior singles owning affordable but pleasant homes, whose reduced incomes are satisfactory

- Elderly singles
- Small private pension
- Long length of residence
- Own a suburban semi or terrace
- Keep bills down by turning things off
- Don't like new technology

### **Top 3 Mosaic Types in a 20 Minute Drivetime**

#### **1. D14 Satellite Settlers**

Mature households living in developments around larger villages with good transport links

- Mature households
- Live in larger villages
- Close to transport links
- Own pleasant homes
- Online groceries
- Try to reduce water used in home

#### 2. E19 Bungalow Haven

Peace-seeking seniors appreciating the calm of bungalow estates designed for the older owners

- Elderly couples and singles
- Own their bungalow outright
- Neighbourhoods of elderly people
- May research online
- Like buying in store
- Pre-pay mobiles, low spend

### **3. C13 Village Retirement**

Retirees enjoying pleasant village locations with amenities to service their social and practical needs

- Retired couples and singles
- Larger village location
- Like to be self-sufficient
- Enjoy UK holidays
- Most likely to play cricket and golf
- Often prefer post for communications