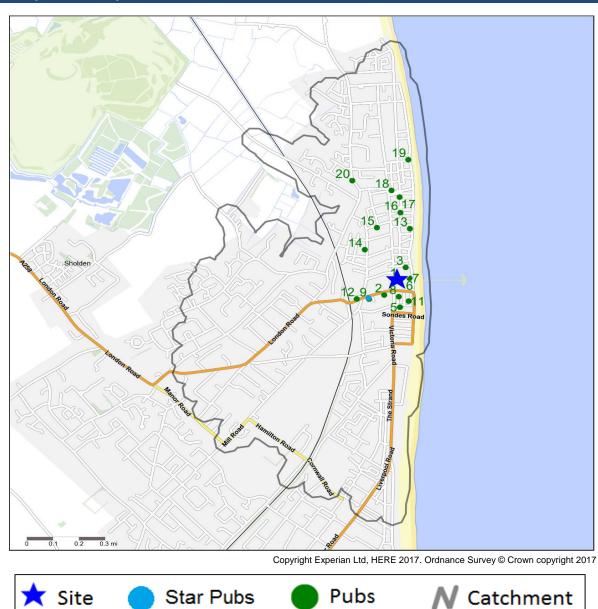

## **Competitor Map and Report**

Source: CGA 2018

### **Competitor Map**

## Top 20 Nearest Competitors

| Order | Outlet Name                      | Operator                   | Walktime From<br>Site (Minutes) | Drivetime from<br>Site (Minutes) |
|-------|----------------------------------|----------------------------|---------------------------------|----------------------------------|
| 1     | New Inn, CT14 6HE                | Star Pubs & Bars           | 0.0                             | 0.4                              |
| 2     | Sir Norman Wisdom, CT14<br>6ET   | Wetherspoon                | 1.8                             | 1.3                              |
| 3     | Just Reproach, CT14 6HX          | Independent Free           | 1.8                             | 1.6                              |
| 4     | Tap House Beer Cafe, CT14<br>7AW | Independent Free           | 2.4                             | 2.2                              |
| 5     | Walmer Castle, CT14 7AW          | Admiral Taverns Ltd        | 2.4                             | 2.2                              |
| 6     | Bohemian, CT14 6HY               | Ei Group                   | 3.0                             | 1.9                              |
| 7     | Clarendon Hotel, CT14 6HY        | Shepherd Neame             | 3.0                             | 1.9                              |
| 8     | Lane, CT14 7AF                   | Independent Free           | 3.0                             | 2.3                              |
| 9     | Queen Street Tap, CT14 6EY       | Star Pubs & Bars           | 3.3                             | 1.1                              |
| 10    | Kings Head, CT14 7AH             | Shepherd Neame             | 3.3                             | 2.1                              |
| 11    | Port Arms, CT14 7AH              | Ei Group                   | 3.3                             | 2.1                              |
| 12    | Eagle Tavern, CT14 6HD           | *Other Small Retail Groups | 4.5                             | 1.1                              |
| 13    | Three Compasses, CT14 6JS        | Independent Free           | 4.5                             | 2.0                              |
| 14    | Alma, CT14 6EB                   | Ei Group                   | 5.7                             | 1.4                              |
| 15    | Deal Hoy, CT14 6DU               | Shepherd Neame             | 6.6                             | 1.7                              |
| 16    | Ship, CT14 6JZ                   | Independent Free           | 6.6                             | 2.2                              |
| 17    | Prince Albert, CT14 6LW          | Independent Free           | 7.9                             | 2.5                              |
| 18    | Saracens Head, CT14 6LS          | Shepherd Neame             | 9.1                             | 2.4                              |
| 19    | Forester, CT14 6NG               | Independent Free           | 10.0                            | 3.1                              |
| 20    | Smugglers, CT14 6PY              | Independent Free           | 11.2                            | 2.5                              |