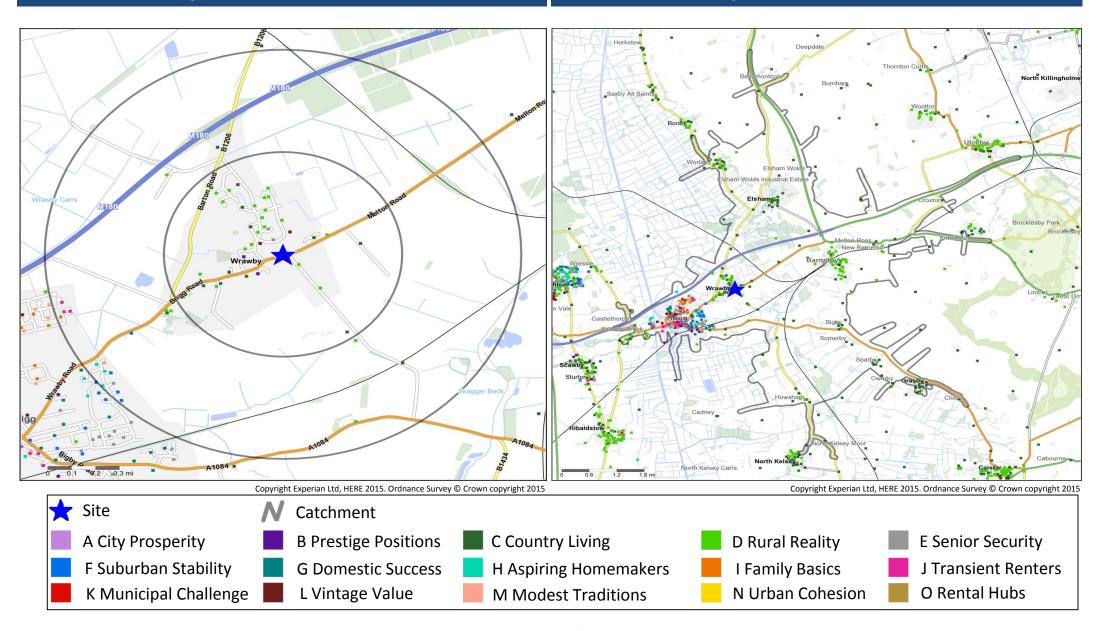

# **Catchment Mosaic Groups**

## **Mosaic Groups in 0.5 and 1 Mile Catchment Areas**

### **Mosaic Groups in 10 minute DT Catchment Area**