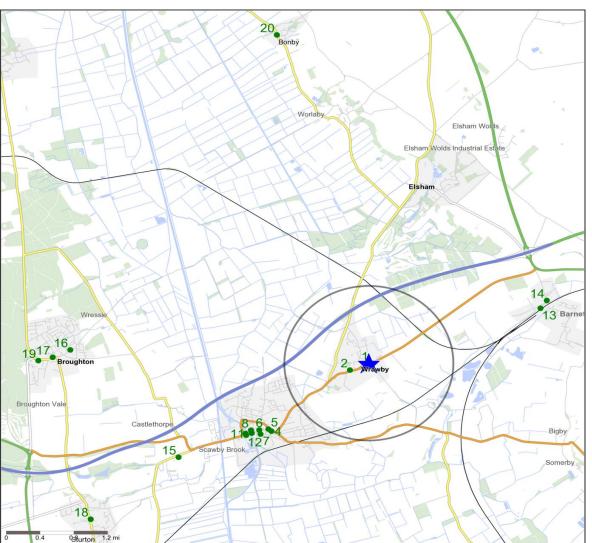

# **Competitor Map and Report**

Source: CGA 2016

## **Competitor Map**

**Top 20 Nearest Competitors** 

|       | 1                       | -                          |                               |                                  |  |  |
|-------|-------------------------|----------------------------|-------------------------------|----------------------------------|--|--|
| Order | Outlet Name             | Operator                   | Distance From<br>Site (Miles) | Drivetime from<br>Site (Minutes) |  |  |
| 1     | Black Horse             | Punch Pub Company          | Site (Miles)                  | Site (Minutes)                   |  |  |
| 1     | DIACK HOUSE             | runch rub company          | 0.0                           | 0.0                              |  |  |
| 2     | Jolly Miller            | Enterprise Inns            | 0.2                           | 1.1                              |  |  |
| 3     | Vine                    | Independent Free           | 1.5                           | 4.5                              |  |  |
| 4     | Britannia Inn           | Marston's                  | 1.5                           | 4.5                              |  |  |
| 5     | White Horse             | Wetherspoon                | 1.5                           | 4.6                              |  |  |
| 6     | Dexters                 | *Other Small Retail Groups | 1.6                           | 5.5                              |  |  |
| 7     | Dying Gladiator         | Enterprise Inns            | 1.6                           | 5.1                              |  |  |
| 8     | Woolpack                | Punch Pub Company          | 1.6                           | 5.8                              |  |  |
| 9     | Lord Nelson             | Old Mill Brewery           | 1.7                           | 6.5                              |  |  |
| 10    | Yarborough Hunt         | Independent Free           | 1.7                           | 6.6                              |  |  |
| 11    | White Hart              | Marston's                  | 1.7                           | 6.6                              |  |  |
| 12    | Nelthorpe Arms          | Independent Free           | 1.7                           | 6.6                              |  |  |
| 13    | Whistle & Flute         | Independent Free           | 2.2                           | 5.6                              |  |  |
| 14    | Railway Inn             | Enterprise Inns            | 2.3                           | 5.3                              |  |  |
| 15    | King William The Fourth | Punch Pub Company          | 2.6                           | 9.3                              |  |  |
| 16    | Thatch Inn              | Star Pubs & Bars           | 3.5                           | 13.3                             |  |  |
| 17    | Red Lion                | Independent Free           | 3.7                           | 13.2                             |  |  |
| 18    | Sutton Arms             | Independent Free           | 3.9                           | 13.1                             |  |  |
| 19    | Dog & Rat               | Punch Pub Company          | 3.9                           | 13.8                             |  |  |
| 20    | Haymaker Steakhouse     | Independent Free           | 4.4                           | 11.5                             |  |  |

★ Site Pubs N Catchment