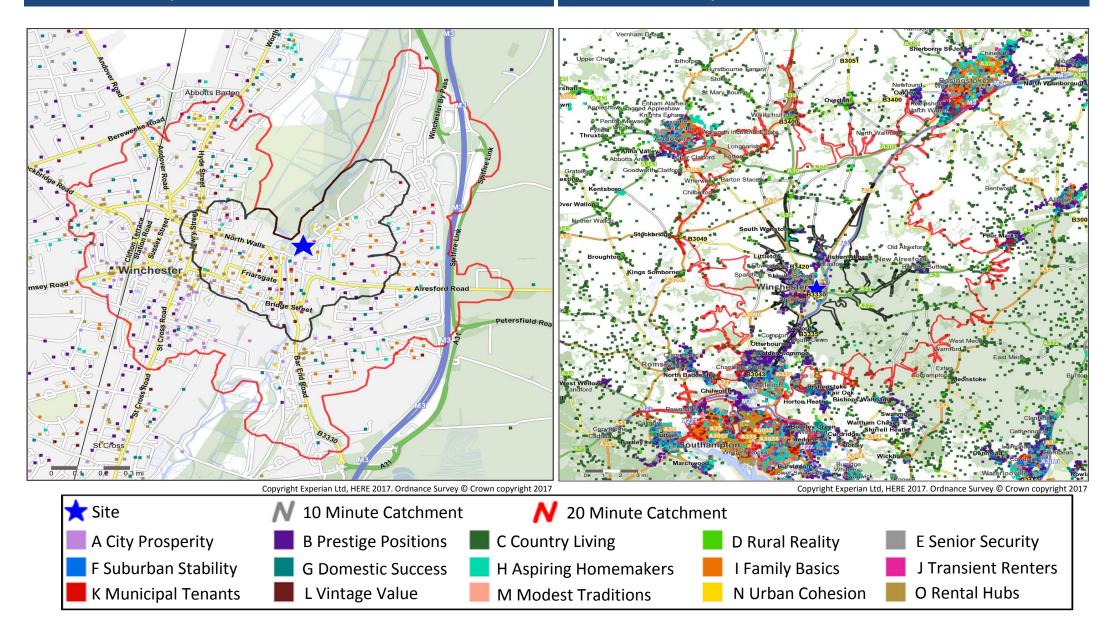

**Catchment Mosaic Groups** 

Mosaic Groups in 10 and 20 Minute WT Catchment Areas

Mosaic Groups in 10 and 20 Minute DT Catchment Area