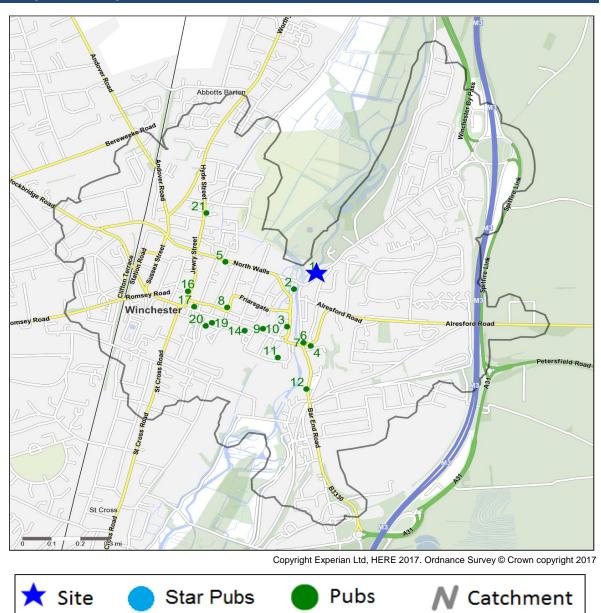

## **Competitor Map**

## Top 20 Nearest Competitors

| Order | Outlet Name                       | Operator              | Walktime From<br>Site (Minutes) | Drivetime from<br>Site (Minutes) |
|-------|-----------------------------------|-----------------------|---------------------------------|----------------------------------|
| 1     | First In Last Out, SO23 0ET       | Star Pubs & Bars      | 0.0                             | 0.2                              |
| 2     | Willow Tree, SO23 8QX             | Greene King           | 2.7                             | 0.6                              |
| 3     | Charles House, SO23 8EB           | Unknown               | 7.2                             | 1.2                              |
| 4     | Rising Sun, SO23 0HL              | Independent Free      | 7.2                             | 1.6                              |
| 5     | Corner House, SO23 8DA            | Greene King           | 7.2                             | 2.8                              |
| 6     | Black Bottle, SO23 0HN            | Independent Free      | 7.5                             | 1.6                              |
| 7     | No 5 Bridge Street, SO23<br>0HN   | Independent Free      | 7.5                             | 1.6                              |
| 8     | Vodka Bar, SO23 8AL               | Independent Free      | 9.1                             | 1.6                              |
| 9     | Alfies, SO23 9BA                  | City Pub Company      | 10.0                            | 1.8                              |
| 10    | Crown & Anchor, SO23 9BA          | Greene King           | 10.0                            | 1.8                              |
| 11    | Pitcher & Piano, SO23 9LH         | Marston's             | 10.0                            | 1.9                              |
| 12    | Black Rat, SO23 0HX               | Unknown               | 10.6                            | 2.2                              |
| 13    | Bakers Arms, SO23 9JX             | Ei Group              | 10.9                            | 2.3                              |
| 14    | Bishop On The Bridge, SO23<br>9JX | Fuller Smith & Turner | 10.9                            | 2.3                              |
| 15    | Greens Wine Bar, SO23 8RZ         | Independent Free      | 11.5                            | 2.3                              |
| 16    | Old Gaol House, SO23 8RZ          | Wetherspoon           | 11.5                            | 2.3                              |
| 17    | Royal Oak, SO23 9AU               | Greene King           | 11.5                            | 2.6                              |
| 18    | Eclipse Inn, SO23 9EX             | Ei Group              | 11.5                            | 4.2                              |
| 19    | William Walker, SO23 9EX          | Fuller Smith & Turner | 11.5                            | 4.2                              |
| 20    | Slug And Lettuce, SO23 9ES        | Stonegate Pub Company | 11.5                            | 4.2                              |