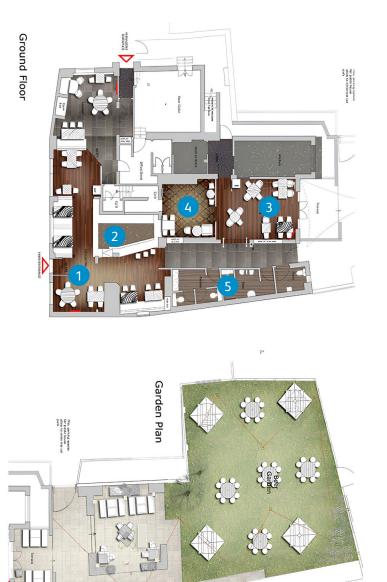

# **Rendered Floor Plan**

....

Ground Floor

# Floor Plans & Finishes

### 1 Lounge/Bar Area

- Redecoration throughout.
- New lighting replacing shades and fitting.
- Clean-up of upholstery to all loose furniture and fixed seating.

### 2 Bar Servery

- Minor alterations to the bar.
- Replacement of tilling.

### **3** Dining Area

- New lighting.
- New display shelving.
- New tables and chairs.

### 4 Snug

- New darts area formed with reclaimed timber.
- LED halo ring to dartboard and electronic scoreboard.

### 5 Toilets

New lighting work to be completed

### Signage and external works

- New signage and lighting scheme with large painted signage to building and new hanging sign to front elevation.
- New lighting to external.
- Garden to be landscaped.

- New Jenson benches, festoon lighting and waterproof sail in terrace.
- New festoon lighting, picnic benches, decorated picket fence in beer garden.
- New Jenson benches, loose furniture and potted plants in pergola.