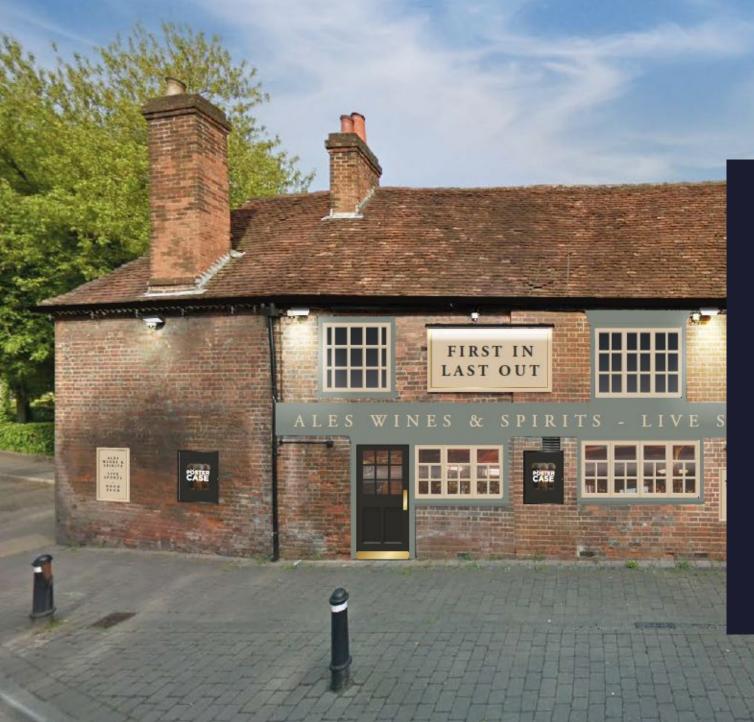

# **External Refurbishment**

### Signage and external works

- New signage and lighting scheme with large painted signage to building and new hanging sign to front elevation.
- New lighting to external.
- Garden to be landscaped.

- New Jenson benches, festoon lighting and waterproof sail in terrace.
- New festoon lighting, picnic benches, decorated picket fence in beer garden.
- New Jenson benches, loose furniture and potted plants in pergola.