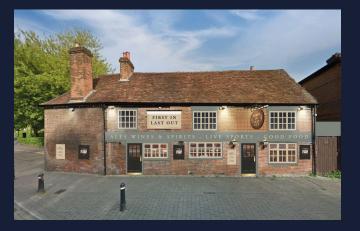

# Why Invest?

Exciting Investment: The First In Last Out Pub Refurbishment Opportunity!

Are you ready to take the reins of The First In Last Out, a promising pub in the heart of Winchester? This opportunity places you at the helm of a well-situated pub, the first you'll see as you enter the town from the M3. Winchester, steeped in history, features landmarks like Winchester Cathedral, Wolvesey Castle, and the Winchester City Mill. The area boasts a balanced mix of incomes and a young, vibrant population, with 4,445 potential patrons within a 10-minute walk. **Elevate Your Investment: Witness the Transformation** 

The First In Last Out, with over 60 internal covers and 80 garden seats, will attract locals with its community-focused atmosphere, sports, darts, and delicious pub classics. We're investing in a full refurbishment, including redecorating the interior to premium standards and enhancing the garden and kerb appeal. The pub will offer a range of premium drinks and a classic pub menu. Ideal for an operator with high standards, a passion for good food, and a knack for hosting engaging events, this pub provides a fantastic opportunity to create a cherished local hotspot.