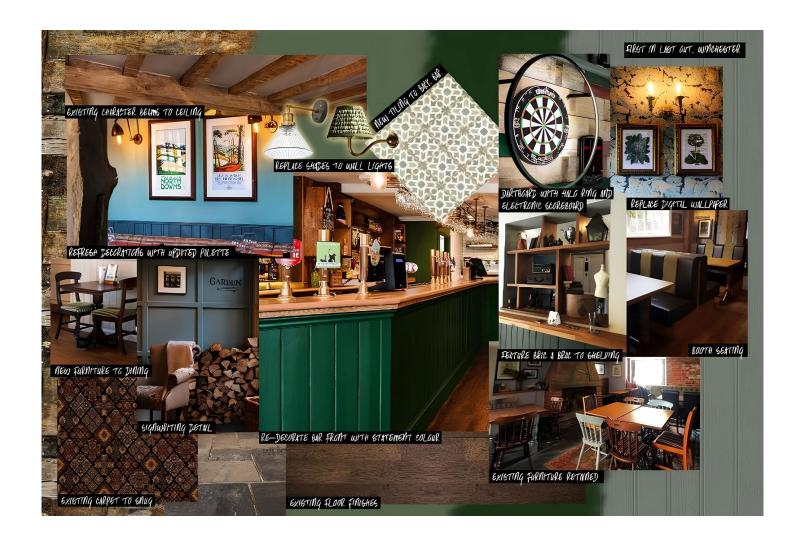

## Internal Mood Board

### 1 Lounge/Bar Area

- Redecoration throughout.
- New lighting replacing shades and fitting.
- Clean-up of upholstery to all loose furniture and fixed seating.

### 2 Bar Servery

- Minor alterations to the bar.
- Replacement of tilling.

### **3** Dining Area

- New lighting.
- New display shelving.
- New tables and chairs.

### 4 Snug

- New darts area formed with reclaimed timber.
- LED halo ring to dartboard and electronic scoreboard.