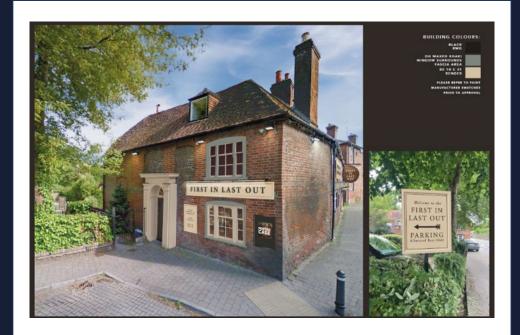

# **External Refurbishment**

### Signage and external works

- New signage and lighting scheme with large painted signage to building and new hanging sign to front elevation.
- New lighting to external.
- Garden to be landscaped.

- New Jenson benches, festoon lighting and waterproof sail in terrace.
- New festoon lighting, picnic benches, decorated picket fence in beer garden.
- New Jenson benches, loose furniture and potted plants in pergola.