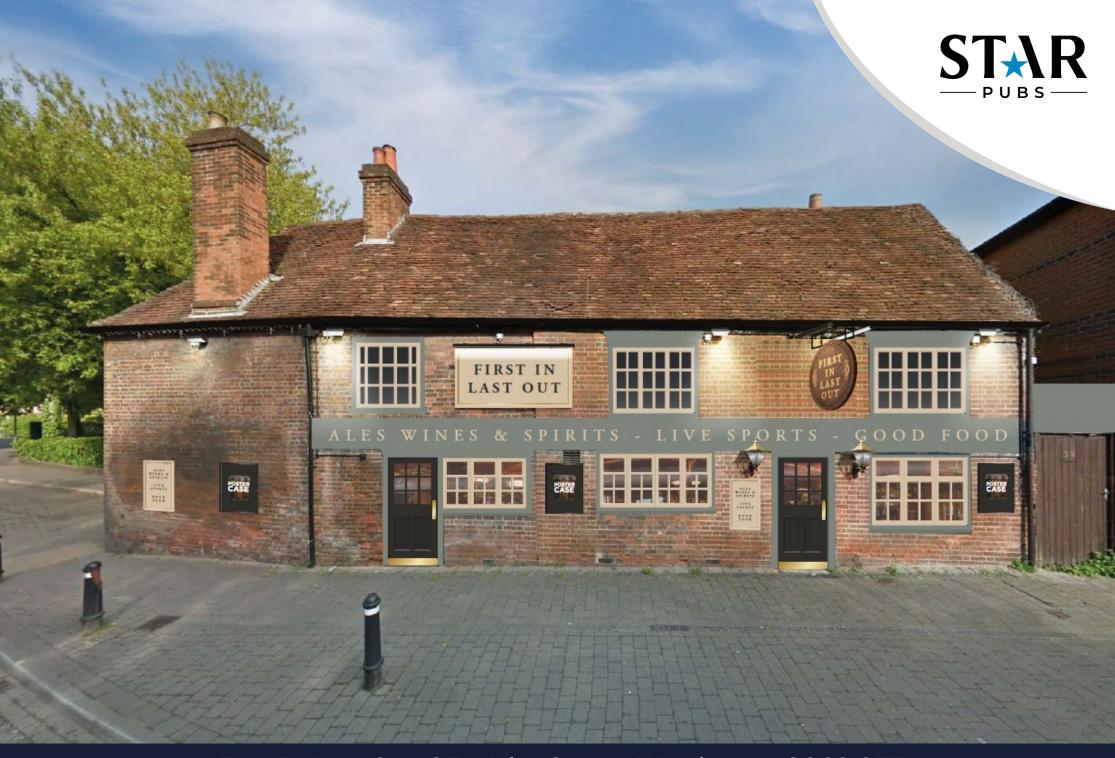

First In Last Out, 37 Wales Street, Winchester, SO23 0ET

()

# Why Invest?

Exciting Investment: The First In Last Out Pub Refurbishment Opportunity!

Are you ready to take the reins of The First In Last Out, a promising pub in the heart of Winchester? This opportunity places you at the helm of a well-situated pub, the first you'll see as you enter the town from the M3. Winchester, steeped in history, features landmarks like Winchester Cathedral, Wolvesey Castle, and the Winchester City Mill. The area boasts a balanced mix of incomes and a young, vibrant population, with 4,445 potential patrons within a 10-minute walk. **Elevate Your Investment: Witness the Transformation** 

The First In Last Out, with over 60 internal covers and 80 garden seats, will attract locals with its community-focused atmosphere, sports, darts, and delicious pub classics. We're investing in a full refurbishment, including redecorating the interior to premium standards and enhancing the garden and kerb appeal. The pub will offer a range of premium drinks and a classic pub menu. Ideal for an operator with high standards, a passion for good food, and a knack for hosting engaging events, this pub provides a fantastic opportunity to create a cherished local hotspot.