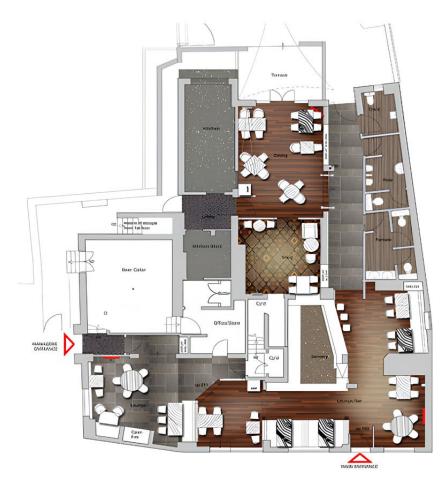

h history and nearby attractions like the Cathedral and Wolvesey Castle will find the pub a charming place to visit when experiencing the town. The range of quality drinks and delicious food offers a delightful respite during their travels.

# About the Opportunity





### The Offer

### Drinks:

• Full HEINEKEN range of beers and ciders, including low & no options alongside quality wine, spirits and soft drinks options.

### Food:

• The pub can offer a great range of crowd-pleasing pub classics.

### Coffee:

• A bean-to-cup offering, offering a satisfying brew every time.

#### **Events**:

 There is potential to offer a variety of quiz, social and charity events along with darts teams, pub games and food driven event evenings.

## Internal Mood Board





# **Rendered Floor Plan**







....

Ground Floor

# Floor Plans & Finishes

### 1 Lounge/Bar Area

- Redecoration throughout.
- New lighting replacing shades and fitting.
- Clean-up of upholstery to all loose furniture and fixed seating.

### 2 Bar Servery

- Minor alterations to the bar.
- Replacement of tilling.

### **3** Dining Area

- New lighting.
- New display shelving.
- New tables and chairs.

### 4 Snug

- New darts area formed with reclaimed timber.
- LED halo ring to dartboard and electronic scoreboard.

### 5 Toilets

New lighting work to be completed





# **External Refurbishment**







### Signage and external works

- New signage and lighting scheme with large painted signage to building and new hanging sign to front elevation.
- New lighting to external.
- Garden to be landscaped.

- New Jenson