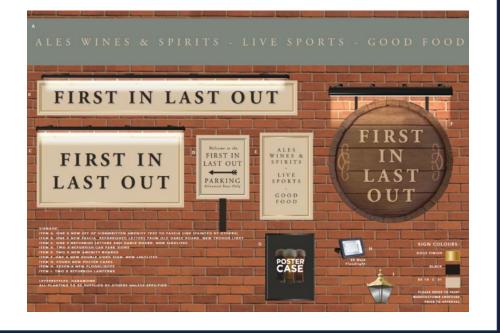

### Signage and external works

- New signage and lighting scheme with large painted signage to building and new hanging sign to front elevation.
- New lighting to external.
- Garden to be landscaped.

- New Jenson benches, festoon lighting and waterproof sail in terrace.
- New festoon lighting, picnic benches, decorated picket fence in beer garden.
- New Jenson benches, loose furniture and potted plants in pergola.