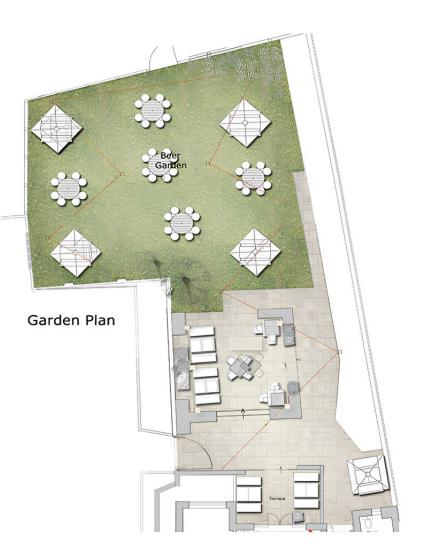

### Signage and external works

- New signage and lighting scheme with large painted signage to building and new hanging sign to front elevation.
- New lighting to external.
- Garden to be landscaped.

- New Jenson benches, festoon lighting and waterproof sail in terrace.
- New festoon lighting, picnic benches, decorated picket fence in beer garden.
- New Jenson benches, loose furniture and potted plants in pergola.