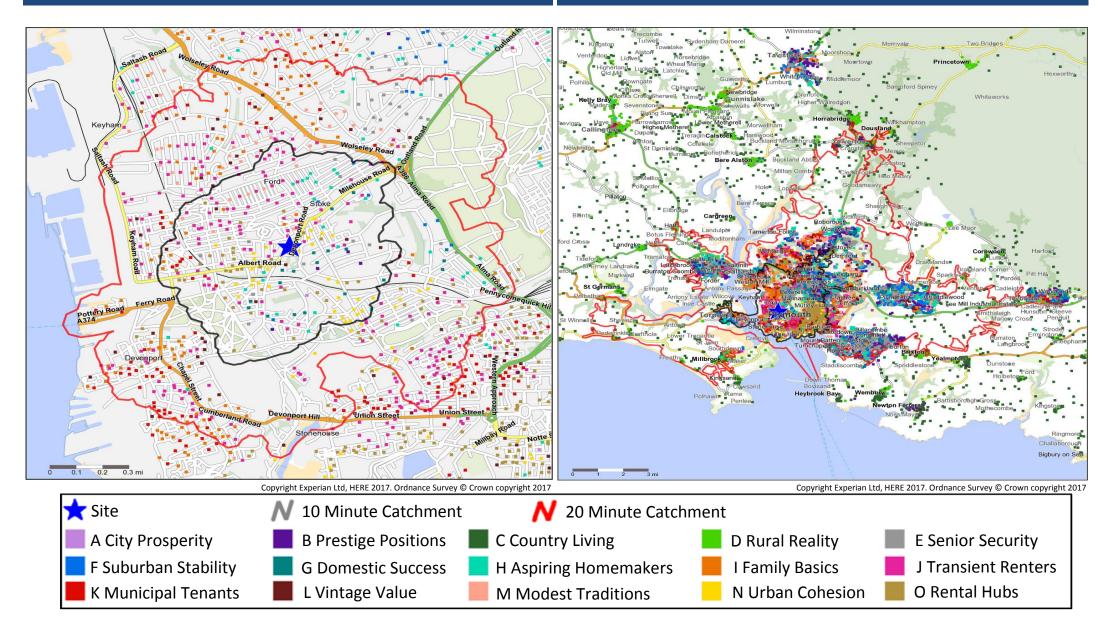

## **Catchment Mosaic Groups**

### Mosaic Groups in 10 and 20 Minute WT Catchment Areas

#### Mosaic Groups in 10 and 20 Minute DT Catchment Area