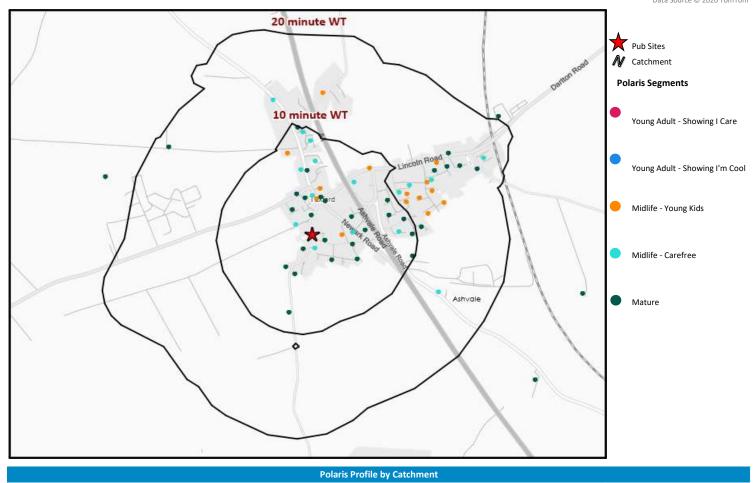

# Polaris Summary - Sun Inn Tuxford

 $^{\odot}$  2023 CACI Limited and all other applicable third party notices (Acorn) can be found at ww

|                                |            |               |             |            | *WT= Walktime   | e, **DT= Drivetime |
|--------------------------------|------------|---------------|-------------|------------|-----------------|--------------------|
|                                | Р          | opulation Cou | nt          | Inc        | lex vs GB avera | age                |
| Polaris Segment                | 10 min WT* | 20 min WT*    | 20 min DT** | 10 min WT* | 20 min WT*      | 20 min DT**        |
|                                |            |               |             |            |                 |                    |
| Young Adult - Showing I Care   | 0          | 0             | 177         | 0          | 0               | 3                  |
| Young Adult - Showing I'm Cool | 0          | 0             | 3,235       | 0          | 0               | 45                 |
| Midlife - Young Kids           | 109        | 457           | 21,319      | 25         | 67              | 86                 |
| Midlife - Carefree             | 376        | 553           | 19,731      |            | 121             | 119                |
| Mature                         | 883        | 1,153         | 31,863      | 231        | 190             | 144                |
| Not Private Households         | 0          | 11            | 2,622       | 0          | 35              | 231                |
| Total                          | 1,368      | 2,174         | 78,947      |            |                 |                    |

## Mobile Data Summary - Sun Inn Tuxford

Illustrates how far those seen within 60m of the pub have travelled from their home location to get there

Polaris profile of people passing within 60m of the pub, these represent the potential customers walking past the door