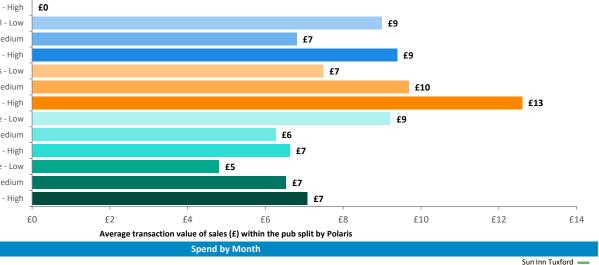

## **Transactional Data Summary - Sun Inn Tuxford**

Young Adult - Showing I Care - Medium Young Adult - Showing I Care - High Young Adult - Showing I'm Cool - Low Young Adult - Showing I'm Cool - Medium Young Adult - Showing I'm Cool - High Midlife - Young Kids - Low Midlife - Young Kids - Medium Midlife - Young Kids - High Midlife - Carefree - Low Midlife - Carefree - High Mature - Low Mature - Medium