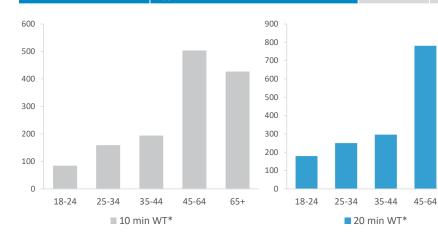

### **Catchment Summary - Sun Inn Tuxford**

|                                      | © 2023 CACI Limited and all other applicable third party noti | ces (Acorn, Population Estir | mates and Projections | , Up to Date Demograp | hics) can be found at | PUB<br>www.caci.co.uk/c | S & B A R S<br>opyrightnotices.pt |
|--------------------------------------|---------------------------------------------------------------|------------------------------|-----------------------|-----------------------|-----------------------|-------------------------|-----------------------------------|
|                                      | Over GB Average                                               |                              |                       |                       |                       | *WT= Walktime           | e, **DT= Drivetime                |
|                                      | Around GB Average                                             | Cat                          | tchment Size (Coເ     | ints)                 | Inc                   | dex vs GB Aver          | age                               |
|                                      | Under GB Average                                              | 10 min WT*                   | 20 min WT*            | 20 min DT**           | 10 min WT*            | 20 min WT*              | 20 min DT**                       |
|                                      | _                                                             |                              |                       |                       |                       |                         |                                   |
|                                      | Population                                                    | 1,707                        | 2,765                 | 98,590                | 32                    | 19                      | 26                                |
|                                      |                                                               |                              |                       |                       | Population & Adults   | 18+ index is based o    | n all pubs                        |
|                                      | Adults 18+                                                    | 1,368                        | 2,174                 | 78,947                | 31                    | 12                      | 26                                |
| Competition Pubs                     |                                                               | 2                            | 3                     | 119                   | 13                    | 9                       | 33                                |
|                                      | Adults 18+ per Competition Pub                                | 684                          | 725                   | 663                   | 83                    | 88                      | 80                                |
|                                      | % Adults Likely to Drink                                      | 81.8%                        | 81.5%                 | 82.6%                 | 99                    | 99                      | 100                               |
|                                      |                                                               |                              |                       |                       |                       |                         |                                   |
|                                      | Low                                                           | 8.1%                         | 15.9%                 | 21.6%                 | 32                    | 62                      | 84                                |
| Affluence                            | Medium                                                        | 56.7%                        | 61.5%                 | 50.1%                 | 144                   | 156                     | 127                               |
|                                      | High                                                          | 35.2%                        | 22.2%                 | 25.0%                 | 105                   | 66                      | 75                                |
| *Affluence does not include Not Priv | vate Households                                               |                              |                       |                       |                       |                         |                                   |
|                                      | 18-24                                                         | 84                           | 179                   | 6,213                 | 61                    | 80                      | 78                                |
|                                      | 25-34                                                         | 159                          | 250                   | 11,533                | 70                    | 68                      | 88                                |
| Age Profile                          | 35-44                                                         | 194                          | 296                   | 11,188                | 88                    | 83                      | 88                                |
|                                      | 45-64                                                         | 504                          | 781                   | 27,231                | 116                   | 111                     | 108                               |
|                                      | 65+                                                           | 427                          | 668                   | 22,782                | 131                   | 126                     | 121                               |