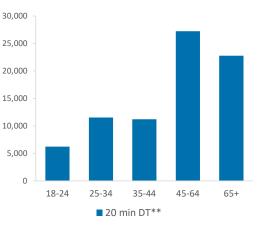

### **Catchment Summary - Sun Inn Tuxford**

|                                      | © 2023 CACI Limited and all other applicable third party noti | ces (Acorn, Population Estir | mates and Projections | , Up to Date Demograp | hics) can be found at | PUB<br>www.caci.co.uk/c | S & B A R S<br>opyrightnotices.pt |
|--------------------------------------|---------------------------------------------------------------|------------------------------|-----------------------|-----------------------|-----------------------|-------------------------|-----------------------------------|
|                                      | Over GB Average                                               |                              |                       |                       |                       | *WT= Walktime           | e, **DT= Drivetime                |
|                                      | Around GB Average                                             | Cat                          | tchment Size (Coເ     | ints)                 | Inc                   | dex vs GB Aver          | age                               |
|                                      | Under GB Average                                              | 10 min WT*                   | 20 min WT*            | 20 min DT**           | 10 min WT*            | 20 min WT*              | 20 min DT**                       |
|                                      | _                                                             |                              |                       |                       |                       |                         |                                   |
|                                      | Population                                                    | 1,707                        | 2,765                 | 98,590                | 32                    | 19                      | 26                                |
|                                      |                                                               |                              |                       |                       | Population & Adults   | 18+ index is based o    | n all pubs                        |
|                                      | Adults 18+                                                    | 1,368                        | 2,174                 | 78,947                | 31                    | 12                      | 26                                |
| Competition Pubs                     |                                                               | 2                            | 3                     | 119                   | 13                    | 9                       | 33                                |
|                                      | Adults 18+ per Competition Pub                                | 684                          | 725                   | 663                   | 83                    | 88                      | 80                                |
|                                      | % Adults Likely to Drink                                      | 81.8%                        | 81.5%                 | 82.6%                 | 99                    | 99                      | 100                               |
|                                      |                                                               |                              |                       |                       |                       |                         |                                   |
|                                      | Low                                                           | 8.1%                         | 15.9%                 | 21.6%                 | 32                    | 62                      | 84                                |
| Affluence                            | Medium                                                        | 56.7%                        | 61.5%                 | 50.1%                 | 144                   | 156                     | 127                               |
|                                      | High                                                          | 35.2%                        | 22.2%                 | 25.0%                 | 105                   | 66                      | 75                                |
| *Affluence does not include Not Priv | vate Households                                               |                              |                       |                       |                       |                         |                                   |
|                                      | 18-24                                                         | 84                           | 179                   | 6,213                 | 61                    | 80                      | 78                                |
|                                      | 25-34                                                         | 159                          | 250                   | 11,533                | 70                    | 68                      | 88                                |
| Age Profile                          | 35-44                                                         | 194                          | 296                   | 11,188                | 88                    | 83                      | 88                                |
|                                      | 45-64                                                         | 504                          | 781                   | 27,231                | 116                   | 111                     | 108                               |
|                                      | 65+                                                           | 427                          | 668                   | 22,782                | 131                   | 126                     | 121                               |