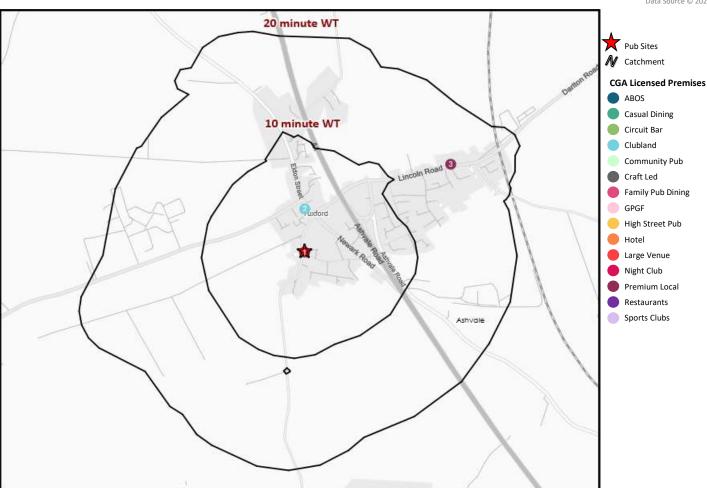

# CGA Summary - Sun Inn Tuxford

© 2023 CACI Limited and all other applicable third party notices (CGA) can be found at www.caci.cu.uk/cupyrightnotices.pdf Data Source © 2020 TomTom

|    | Nearest 20 Pubs                      |          |                            |                   |                  |  |  |
|----|--------------------------------------|----------|----------------------------|-------------------|------------------|--|--|
| Re | Name                                 | Postcode | Operator                   | Segment           | Distance (miles) |  |  |
| 1  | Sun Inn                              | NG22 OLN | Star Pubs & Bars           | Premium Local     | 0.0              |  |  |
| 2  | Tuxford & District Working Mens Club | NG22 OLB | Independent Free           | Clubland          | 0.2              |  |  |
| 3  | Fountain Hotel                       | NG22 0JQ | *Other Small Retail Groups | Premium Local     | 0.6              |  |  |
| 4  | East Markham Village Hall            | NG22 0HA | Independent Free           | Clubland          | 1.1              |  |  |
| 5  | Old Plough Inn                       | NG22 0EZ | *Other Small Retail Groups | Family Pub Dining | 1.2              |  |  |