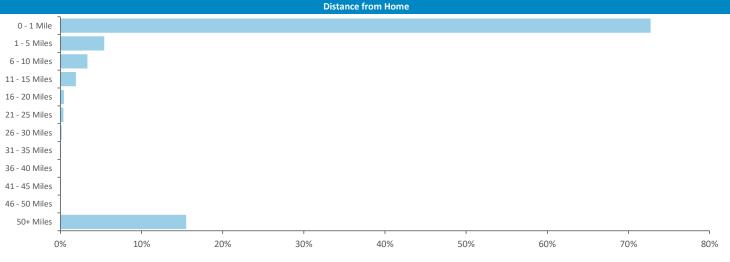

## Mobile Data Summary - Sun Inn Tuxford

Illustrates how far those seen within 60m of the pub have travelled from their home location to get there

Polaris profile of people passing within 60m of the pub, these represent the potential customers walking past the door