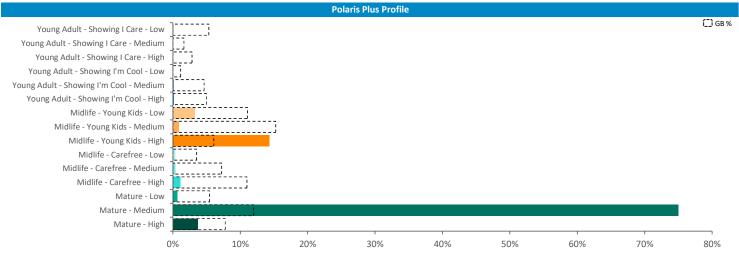

## **Transactional Data Summary - Sun Inn Tuxford**

Young Adult - Showing I Care - Medium Young Adult - Showing I Care - High Young Adult - Showing I'm Cool - Low Young Adult - Showing I'm Cool - Medium Young Adult - Showing I'm Cool - High Midlife - Young Kids - Low Midlife - Young Kids - Medium Midlife - Young Kids - High Midlife - Carefree - Low Midlife - Carefree - High Mature - Low Mature - Medium