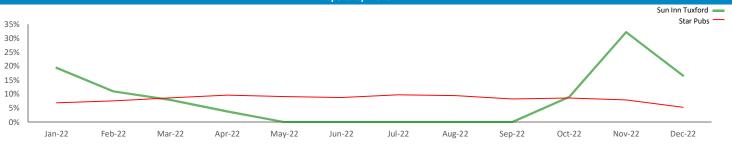

## Mobile Data Summary - Sun Inn Tuxford

Illustrates how far those seen within 60m of the pub have travelled from their home location to get there

Polaris profile of people passing within 60m of the pub, these represent the potential customers walking past the door