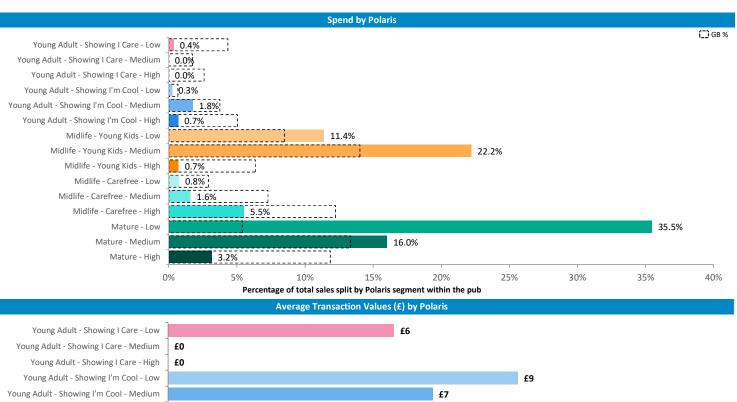

## **Transactional Data Summary - Sun Inn Tuxford**

Young Adult - Showing I Care - Medium Young Adult - Showing I Care - High Young Adult - Showing I'm Cool - Low Young Adult - Showing I'm Cool - Medium Young Adult - Showing I'm Cool - High Midlife - Young Kids - Low Midlife - Young Kids - Medium Midlife - Young Kids - High Midlife - Carefree - Low Midlife - Carefree - High Mature - Low Mature - Medium