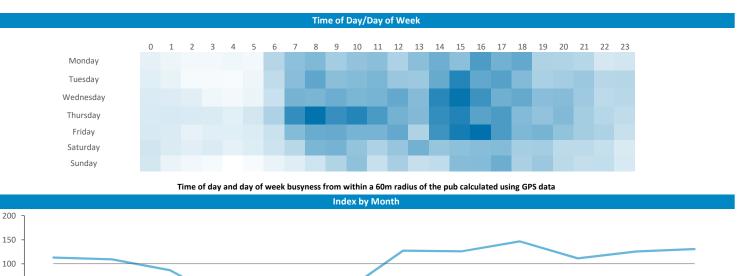

## Mobile Data Summary - Sun Inn Tuxford

Illustrates how far those seen within 60m of the pub have travelled from their home location to get there

Polaris profile of people passing within 60m of the pub, these represent the potential customers walking past the door