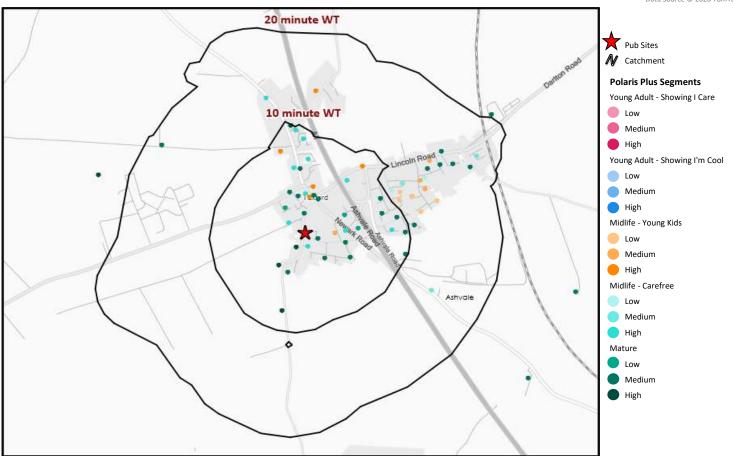

# Polaris Summary - Sun Inn Tuxford

Plus Profile by Cato

|                                | Polaris Plus Profile by Catchment |               |             |            |                |                    |
|--------------------------------|-----------------------------------|---------------|-------------|------------|----------------|--------------------|
|                                |                                   |               |             |            | *WT= Walktime  | e, **DT= Drivetime |
|                                | Р                                 | opulation Cou | nt          | Inc        | dex vs GB aver | age                |
| Polaris Plus Segment           | 10 min WT*                        | 20 min WT*    | 20 min DT** | 10 min WT* | 20 min WT*     | 20 min DT**        |
| Young Adult - Showing I Care   |                                   |               |             |            |                |                    |
|                                | 0                                 | 0             | 87          | 0          | 0              | 3                  |
| Medium                         | 0                                 | 0             | 0           | 0          | 0              | 0                  |
| High                           | 0                                 | 0             | 90          | 0          | 0              | 3                  |
| Young Adult - Showing I'm Cool |                                   |               |             |            |                |                    |
|                                | 0                                 | 0             | 0           | 0          | 0              | 0                  |
| Medium                         | 0                                 | 0             | 1,762       | 0          | 0              | 60                 |
| High                           | 0                                 | 0             | 1,473       | 0          | 0              | 42                 |
| Midlife - Young Kids           |                                   |               |             |            |                |                    |
| Low                            | 0                                 | 183           | 5,990       | 0          | 76             | 68                 |
|                                | 44                                | 209           | 10,554      | 22         | 64             | 90                 |
| High                           | 65                                | 65            | 4,775       | 88         | 55             | 112                |
| Midlife - Carefree             |                                   |               |             |            |                |                    |
| Low                            | 0                                 | 51            | 5,481       | 0          | 69             | 204                |
|                                | 40                                | 166           | 8,123       | 44         | 114            | 153                |
| High                           | 336                               | 336           | 6,127       | 225        | 142            | 71                 |
| Mature                         |                                   |               |             |            |                |                    |
| Low                            | 111                               | 111           | 5,469       | 137        | 86             | 117                |
| Medium                         | 691                               | 961           | 19,088      | 399        | 349            | 191                |
| High                           | 81                                | 81            | 7,306       | 63         | 40             | 99                 |
| Not Private Households         | 0                                 | 11            | 2,622       | 0          | 35             | 231                |
| Total                          | 1,368                             | 2,174         | 78,947      |            |                |                    |

## Mobile Data Summary - Sun Inn Tuxford

Illustrates how far those seen within 60m of the pub have travelled from their home location to get there

Polaris profile of people passing within 60m of the pub, these represent the potential customers walking past the door