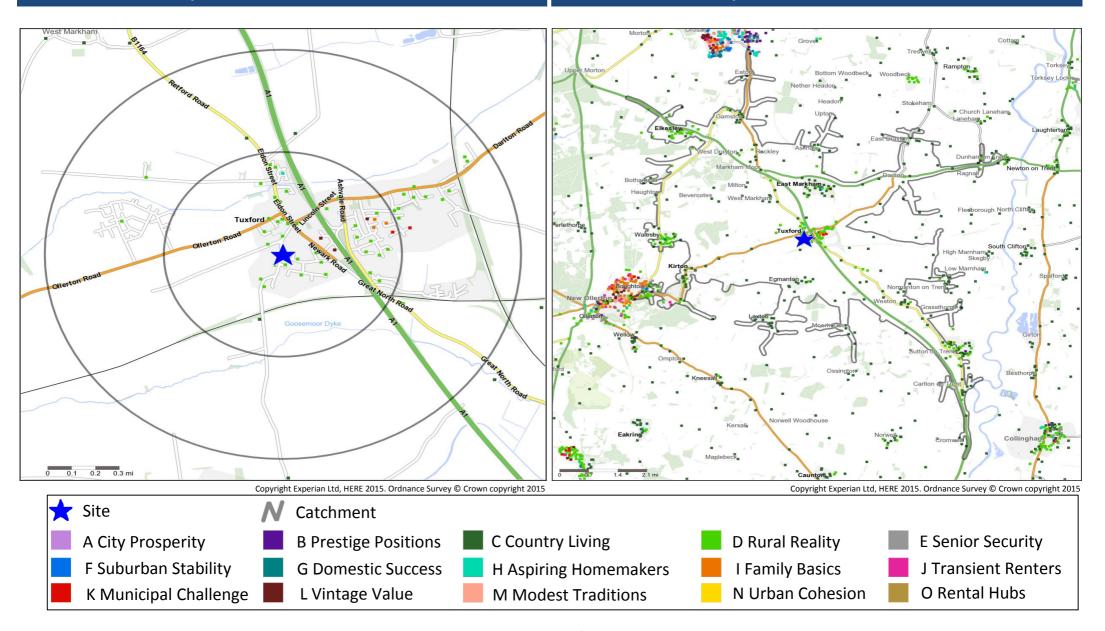

### **Catchment Mosaic Groups**

### Mosaic Groups in 0.5 and 1 Mile Catchment Areas

#### **Mosaic Groups in 10 minute DT Catchment Area**

## **Adults 18+ by Mosaic Type in Each Catchment**

|    |          |                            | 0.5 Mil<br>Catchme      |      | 1 Mile<br>Catchme       |      | 10 Minute               |                 |       |       |        |                           | 0.5 Mile<br>Catchme     |     | 1 Mile                  |     | 10 Minute               |     |
|----|----------|----------------------------|-------------------------|------|-------------------------|------|-------------------------|-----------------|-------|-------|--------|---------------------------|-------------------------|-----|-------------------------|-----|-------------------------|-----|
| Mo | saic Typ | e Profile                  | Catchment<br>Adults 18+ | %    | Catchment<br>Adults 18+ | %    | Catchment<br>Adults 18+ | %               | M     | losai | іс Тур | e Profile                 | Catchment<br>Adults 18+ | %   | Catchment<br>Adults 18+ | %   | Catchment<br>Adults 18+ | %   |
|    | A01      | World-Class Wealth         | 0                       | 0.0  | 0                       | 0.0  | 0                       | 0.0             |       |       | 136    | Solid Economy             | 0                       | 0.0 | 0                       | 0.0 | 0                       | 0.0 |
|    | A02      | Uptown Elite               | 0                       | 0.0  | 0                       | 0.0  | 0                       | 0.0             |       |       | 137    | <b>Budget Generations</b> | 20                      | 1.3 | 22                      | 1.0 | 41                      | 0.5 |
|    | A03      | Penthouse Chic             | 0                       | 0.0  | 0                       | 0.0  | 0                       | 0.0             |       |       | 138    | Childcare Squeeze         | 0                       | 0.0 | 0                       | 0.0 | 0                       | 0.0 |
|    | A04      | Metro High-Flyers          | 0                       | 0.0  | 0                       | 0.0  | 0                       | 0.0             |       |       | 139    | Families with Needs       | 71                      | 4.6 | 80                      | 3.8 | 80                      | 0.9 |
|    | B05      | Premium Fortunes           | 0                       | 0.0  | 0                       | 0.0  | 0                       | 0.0             |       |       | J40    | Make Do & Move On         | 0                       | 0.0 | 0                       | 0.0 | 31                      | 0.4 |
|    | B06      | Diamond Days               | 0                       | 0.0  | 0                       | 0.0  | 0                       | 0.0             |       |       | J41    | Disconnected Youth        | 0                       | 0.0 | 0                       | 0.0 | 16                      | 0.2 |
|    | B07      | Alpha Families             | 0                       | 0.0  | 0                       | 0.0  | 0                       | 0.0             |       |       | J42    | Midlife Stopgap           | 0                       | 0.0 | 0                       | 0.0 | 1                       | 0.0 |
|    | B08      | Bank of Mum and Dad        | 0                       | 0.0  | 0                       | 0.0  | 0                       | 0.0             |       |       | J43    | Renting a Room            | 0                       | 0.0 | 0                       | 0.0 | 0                       | 0.0 |
|    | B09      | Empty-Nest Adventure       | 0                       | 0.0  | 0                       | 0.0  | 0                       | 0.0             |       |       | K44    | Inner City Stalwarts      | 0                       | 0.0 | 0                       | 0.0 | 0                       | 0.0 |
|    | C10      | Wealthy Landowners         | 0                       | 0.0  | 0                       | 0.0  | 474                     | 5.5             |       |       | K45    | Crowded Kaleidoscope      | 0                       | 0.0 | 0                       | 0.0 | 0                       | 0.0 |
|    | C11      | Rural Vogue                | 13                      | 0.8  | 15                      | 0.7  | 1,024                   | 11.8            |       |       | K46    | High Rise Residents       | 0                       | 0.0 | 0                       | 0.0 | 0                       | 0.0 |
|    | C12      | Scattered Homesteads       | 30                      | 2.0  | 35                      | 1.7  | 1,029                   | 11.9            |       |       | K47    | Streetwise Singles        | 0                       | 0.0 | 0                       | 0.0 | 0                       | 0.0 |
|    | C13      | Village Retirement         | 19                      | 1.2  | 21                      | 1.0  | 871                     | 10.0            |       |       | K48    | Low Income Workers        | 64                      | 4.2 | 72                      | 3.4 | 82                      | 0.9 |
|    | D14      | Satellite Settlers         | 202                     | 13.1 | 233                     | 11.0 | 1,270                   | 14.7            |       |       | L49    | Dependent Greys           | 0                       | 0.0 | 0                       | 0.0 | 0                       | 0.0 |
|    | D15      | Local Focus                | 454                     | 29.5 | 878                     | 41.4 | 1,444                   | 16.7            |       |       | L50    | Pocket Pensions           | 98                      | 6.4 | 98                      | 4.6 | 174                     | 2.0 |
|    | D16      | Outlying Seniors           | 446                     | 29.0 | 528                     | 24.9 | 1,791                   | 20.7            |       |       | L51    | Aided Elderly             | 0                       | 0.0 | 0                       | 0.0 | 0                       | 0.0 |
|    | D17      | Far-Flung Outposts         | 0                       | 0.0  | 0                       | 0.0  | 0                       | 0.0             |       |       | L52    | Estate Veterans           | 51                      | 3.3 | 57                      | 2.7 | 69                      | 0.8 |
|    | E18      | Legacy Elders              | 0                       | 0.0  | 0                       | 0.0  | 0                       | 0.0             |       |       | L53    | Seasoned Survivors        | 0                       | 0.0 | 0                       | 0.0 | 0                       | 0.0 |
|    | E19      | Bungalow Heaven            | 0                       | 0.0  | 0                       | 0.0  | 52                      | 0.6             |       |       | M54    | Down-to-Earth Owners      | 0                       | 0.0 | 0                       | 0.0 | 21                      | 0.2 |
|    | E20      | Classic Grandparents       | 0                       | 0.0  | 0                       | 0.0  | 0                       | 0.0             |       |       | M55    | Offspring Overspill       | 0                       | 0.0 | 0                       | 0.0 | 0                       | 0.0 |
|    | E21      | Solo Retirees              | 0                       | 0.0  | 0                       | 0.0  | 0                       | 0.0             |       |       | M56    | Self Supporters           | 0                       | 0.0 | 0                       | 0.0 | 0                       | 0.0 |
|    | F22      | Boomerang Boarders         | 0                       | 0.0  | 0                       | 0.0  | 0                       | 0.0             |       |       | N57    | Community Elders          | 0                       | 0.0 | 0                       | 0.0 | 0                       | 0.0 |
|    | F23      | Family Ties                | 0                       | 0.0  | 0                       | 0.0  | 0                       | 0.0             |       |       | N58    | Cultural Comfort          | 0                       | 0.0 | 0                       | 0.0 | 0                       | 0.0 |
|    | F24      | Fledgling Free             | 0                       | 0.0  | 0                       | 0.0  | 44                      | 0.5             |       |       | N59    | Asian Heritage            | 0                       | 0.0 | 0                       | 0.0 | 0                       | 0.0 |
|    | F25      | Dependable Me              | 0                       | 0.0  | 0                       | 0.0  | 0                       | 0.0             |       |       | N60    | Ageing Access             | 0                       | 0.0 | 0                       | 0.0 | 0                       | 0.0 |
|    | G26      | Cafés and Catchments       | 0                       | 0.0  | 0                       | 0.0  | 0                       | 0.0             |       |       | 061    | Career Builders           | 0                       | 0.0 | 0                       | 0.0 | 0                       | 0.0 |
|    | G27      | Thriving Independence      | 0                       | 0.0  | 0                       | 0.0  | 0                       | 0.0             |       |       | 062    | Central Pulse             | 0                       | 0.0 | 0                       | 0.0 | 0                       | 0.0 |
|    | G28      | Modern Parents             | 0                       | 0.0  | 0                       | 0.0  | 34                      | 0.4             |       |       | 063    | Flexible Workforce        | 0                       | 0.0 | 0                       | 0.0 | 0                       | 0.0 |
|    | G29      | Mid-Career Convention      | 0                       | 0.0  | 0                       | 0.0  | 0                       | 0.0             |       |       | 064    | <b>Bus-Route Renters</b>  | 0                       | 0.0 | 0                       | 0.0 | 0                       | 0.0 |
|    | H30      | <b>Primary Ambitions</b>   | 0                       | 0.0  | 0                       | 0.0  | 0                       | 0.0             |       |       | 065    | Learners & Earners        | 0                       | 0.0 | 0                       | 0.0 | 0                       | 0.0 |
|    | H31      | Affordable Fringe          | 0                       | 0.0  | 0                       | 0.0  | 3                       | 0.0             |       |       | 066    | Student Scene             | 0                       | 0.0 | 0                       | 0.0 | 0                       | 0.0 |
|    | H32      | First-Rung Futures         | 0                       | 0.0  | 0                       | 0.0  | 1                       | 0.0             |       |       | U99    | Unclassified              | 0                       | 0.0 | 0                       | 0.0 | 20                      | 0.2 |
|    | H33      | <b>Contemporary Starts</b> | 70                      | 4.6  | 80                      | 3.8  | 83                      | 1.0             |       |       |        | Total                     | 1,538                   |     | 2,119                   |     | 8,667                   |     |
|    | H34      | New Foundations            | 0                       | 0.0  | 0                       | 0.0  | 7                       | 0.1             |       |       |        |                           |                         |     |                         |     |                         |     |
|    | H35      | Flying Solo                | 0                       | 0.0  | 0                       | 0.0  | 5<br>Evn                | 0.1<br>erian Co | nvrig | aht ' | 2016   |                           |                         |     |                         |     |                         | 3   |