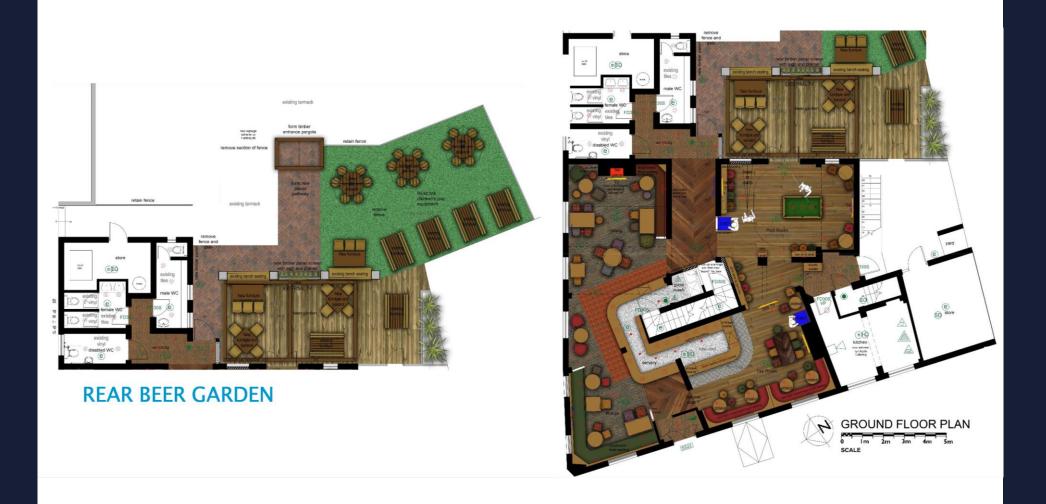

## **Rendered Floor Plan**

## Floor Plans & Finishes

### 2 Bar & Tap Room

- Introduce new high curved booth seating.
- Position new pendant lighting over booths.
- Relocate the L-shaped section of the bar to its new position.
- Infill sections of the bar counter for a seamless look.
- Upgrade the backfitting for a modern aesthetic.
- Install a new vinyl floor.
- Apply a new tiled bar apron.

### **3** Lounge Area

- Installation of new carpeting.
- Cut back existing tiling to extend carpet area.
- Reinstate and recommission existing fireplace.