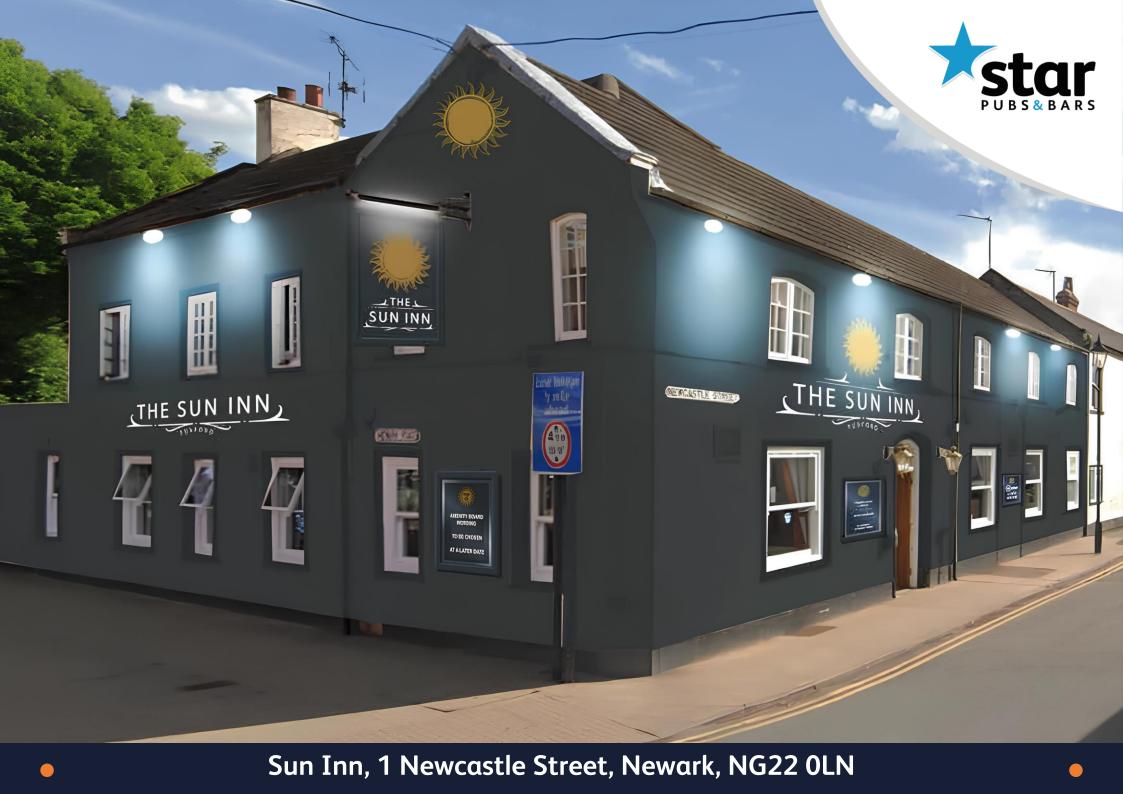

#### Exciting Investment Opportunity: The Sun Inn Pub Refurbishment Underway!

Situated in the market town of Tuxford, just off the A1 in Nottinghamshire, the pub is strategically positioned in a charming village. Once a bustling hub for travellers, it now serves as a sought-after destination for locals and visitors alike. Surrounded by historic landmarks, quaint shops, and attractions like a working windmill and the Museum of the Horse, the pub stands at the crossroads of history and modernity. Join us in transforming this space into the premium outlet for quality pub food, drinks, and traditional ambiance.

### Sun Inn, 1 Newcastle Street, Newark, NG22 0LN

tern huua

410

SUN INN

(1123)

ANELUTE DUISE NOTONO TO TO OTCOIN AT A LUTER DUISE

THE SUN INN,