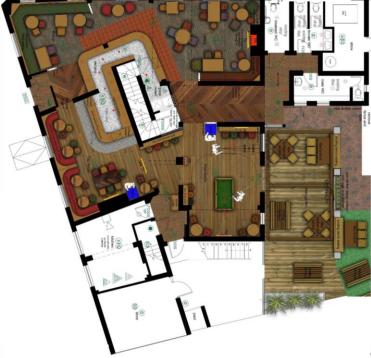

ation, the welcoming space can create lasting memories.

## Internal Mood Board





## Internal Mood Board





Chevron flooring

## **External Mood Board**





## **Rendered Floor Plan**





## Floor Plans & Finishes

### 1 General Trade Areas

- Implement full internal redecoration for trade public areas, WCs, and bar counters.
- Upgrade decorative light fittings.
- Strip and re-polish existing timber flooring.
- Install new entrance matting.
- Apply chevron Karndean flooring.
- Add wall and feature panelling to disguise the wash-up area.

### Pool Room

6

- Install a new AWP screen.
- Replace stone flags with timber flooring to match existing ones, infilling the area.
- Introduce a new LED dartboard.
- Add new dado boarding.
- Construct a stud wall with integrated drink shelves.





## Floor Plans & Finishes

### 2 Bar & Tap Room

- Introduce new high curved booth seating.
- Position new pendant lighting over booths.
- Relocate the L-shaped section of the bar to its new position.
- Infill sections of the bar counter for a seamless look.
- Upgrade the backfitting for a modern aesthetic.
- Install a new vinyl floor.
- Apply a new tiled bar apron.

### **3** Lounge Area

- Installation of new carpeting.
- Cut back existing tiling to extend carpet area.
- Reinstate and recommission existing fireplace.





## **External Refurbishment**





### Signage and external works

- External redecoration of main pub building.
- Updated signs and lights to current design and subject to planning approval.
- Car Park: Loose lay finish to rectify ponding.
- New timber entrance pergo