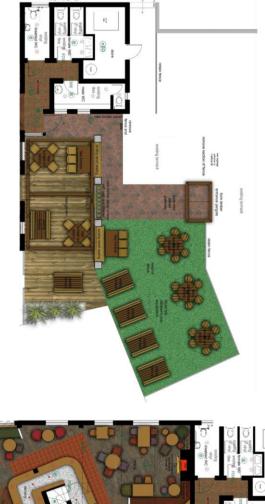

bration, the welcoming space can create lasting memories.

## Internal Mood Board





## Internal Mood Board





Chevron flooring

## **External Mood Board**





## **Rendered Floor Plan**





## Floor Plans & Finishes

### 1 General Trade Areas

- Implement full internal redecoration for trade public areas, WCs, and bar counters.
- Upgrade decorative light fittings.
- Strip and re-polish existing timber flooring.
- Install new entrance matting.
- Apply chevron Karndean flooring.
- Add wall and feature panelling to disguise the wash-up area.

### Pool Room

6

- Install a new AWP screen.
- Replace stone flags with timber flooring to match existing ones, infilling the area.
- Introduce a new LED dartboard.
- Add new dado boarding.
- Construct a stud wall with integrated drink shelves.





## Floor Plans & Finishes

### 2 Bar & Tap Room

- Introduce new high curved booth seating.
- Position new pendant lighting over booths.
- Relocate the L-shaped section of the bar to its new position.
- Infill sections of the bar counter for a seamless look.
- Upgrade the backfitting for a modern aesthetic.
- Install a new vinyl floor.
- Apply a new tiled bar apron.

### **3** Lounge Area

- Installation of new carpeting.
- Cut back existing tiling to extend carpet area.
- Reinstate and recommission existing fireplace.





## **External Refurbishment**





### Signage and external works

- External redecoration of main pub building.
- Updated signs and lights to current design and subject to planning approval.
- Car Park: Loose lay finish to rectify ponding.
- New timber entrance per