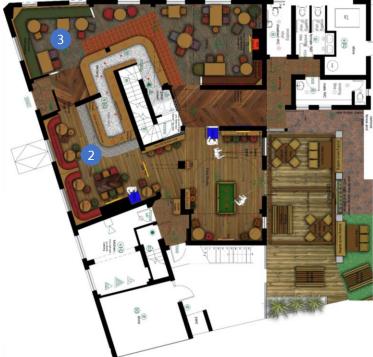

### 1 General Trade Areas

- Implement full internal redecoration for trade public areas, WCs, and bar counters.
- Upgrade decorative light fittings.
- Strip and re-polish existing timber flooring.
- Install new entrance matting.
- Apply chevron Karndean flooring.
- Add wall and feature panelling to disguise the wash-up area.

### Pool Room

6

- Install a new AWP screen.
- Replace stone flags with timber flooring to match existing ones, infilling the area.
- Introduce a new LED dartboard.
- Add new dado boarding.
- Construct a stud wall with integrated drink shelves.

## Floor Plans & Finishes

### 2 Bar & Tap Room

- Introduce new high curved booth seating.
- Position new pendant lighting over booths.
- Relocate the L-shaped section of the bar to its new position.
- Infill sections of the bar counter for a seamless look.
- Upgrade the backfitting for a modern aesthetic.
- Install a new vinyl floor.
- Apply a new tiled bar apron.

### **3** Lounge Area

- Installation of new carpeting.
- Cut back existing tiling to extend carpet area.
- Reinstate and recommission existing fireplace.