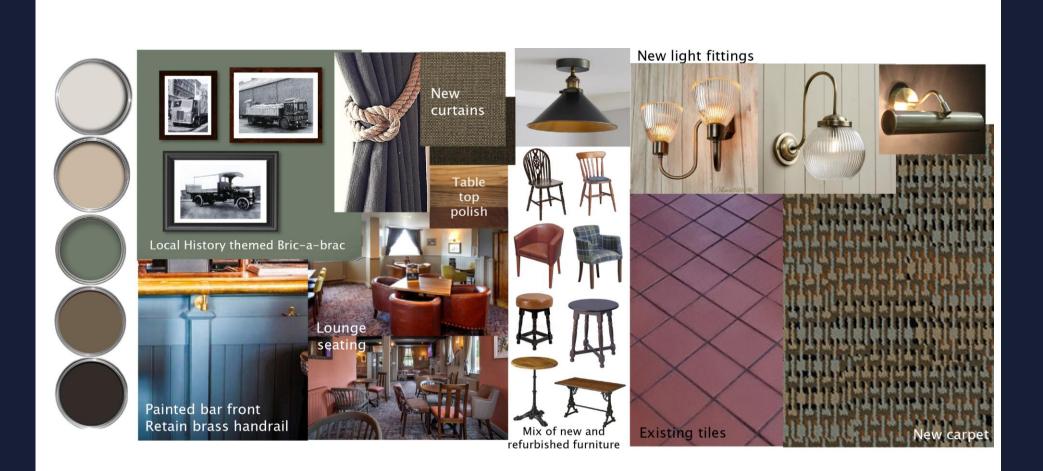

ks at The Sun Inn after the refurbishment. The establishment will offer premium draught lagers, craft ales, wines, spirits, and soft drinks.

#### Food:

• Enjoy a traditional pub menu with classic dishes and weekly specials, giving a tasty twist to favourite comfort foods. The menu will have something for everyone.

#### Coffee:

• Kickstart the day with a simple and satisfying coffee from the selection. The specifics will be decided by the operator, ensuring a coffee experience that suits preferences.

#### **Events**:

• At The Sun Inn, go beyond being just a pub. Host live sports, pub games like darts and pool, and occasional entertainment during key times. Whether for a casual visit or planning a celebration, the welcoming space can create lasting memories.

## Internal Mood Board





## Internal Mood Board





Chevron flooring

## **External Mood Board**





## **Rendered Floor Plan**





## Floor Plans & Finishes

### 1 General Trade Areas

- Implement full internal redecoration for trade public areas, WCs, and bar counters.
- Upgrade decorative light fittings.
- Strip and re-polish existing timber flooring.
- Install new entrance matting.
- Apply chevron Karndean flooring.
- Add wall and feature panelling to disguise the wash-up area.

### Pool Room

6

- Install a new AWP screen.
- Replace stone flags with timber flooring to match existing ones, infilling the area.
- Introduce a new LED dartboard.
- Add new dado boarding.
- Construct a stud wall with integrated drink shelves.





## Floor Plans & Finishes

### 2 Bar & Tap Room

- Introduce new high curved boot