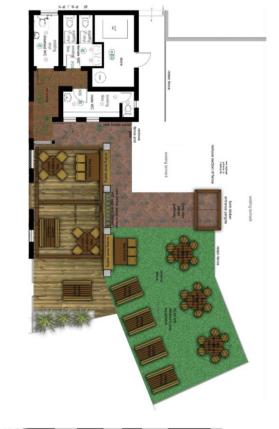

## **External Refurbishment**

### Signage and external works

- External redecoration of main pub building.
- Updated signs and lights to current design and subject to planning approval.
- Car Park: Loose lay finish to rectify ponding.
- New timber entrance pergola.
- New astro turf.
- Form new paved pathway.