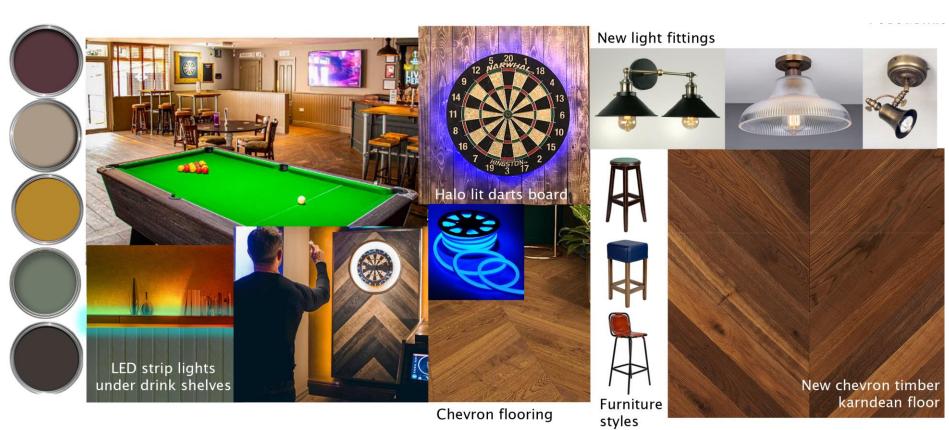

## Internal Mood Board

## Internal Mood Board

Chevron flooring

### 1 General Trade Areas

- Implement full internal redecoration for trade public areas, WCs, and bar counters.
- Upgrade decorative light fittings.
- Strip and re-polish existing timber flooring.
- Install new entrance matting.
- Apply chevron Karndean flooring.
- Add wall and feature panelling to disguise the wash-up area.

### Pool Room

6

- Install a new AWP screen.
- Replace stone flags with timber flooring to match existing ones, infilling the area.
- Introduce a new LED dartboard.
- Add new dado boarding.
- Construct a stud wall with integrated drink shelves.