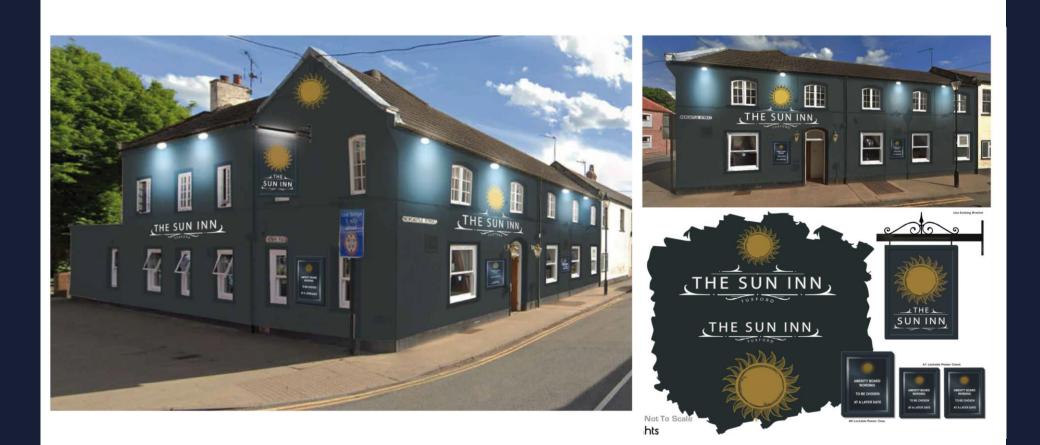

## **External Mood Board**

## **External Refurbishment**

### Signage and external works

- External redecoration of main pub building.
- Updated signs and lights to current design and subject to planning approval.
- Car Park: Loose lay finish to rectify ponding.
- New timber entrance pergola.
- New astro turf.
- Form new paved pathway.