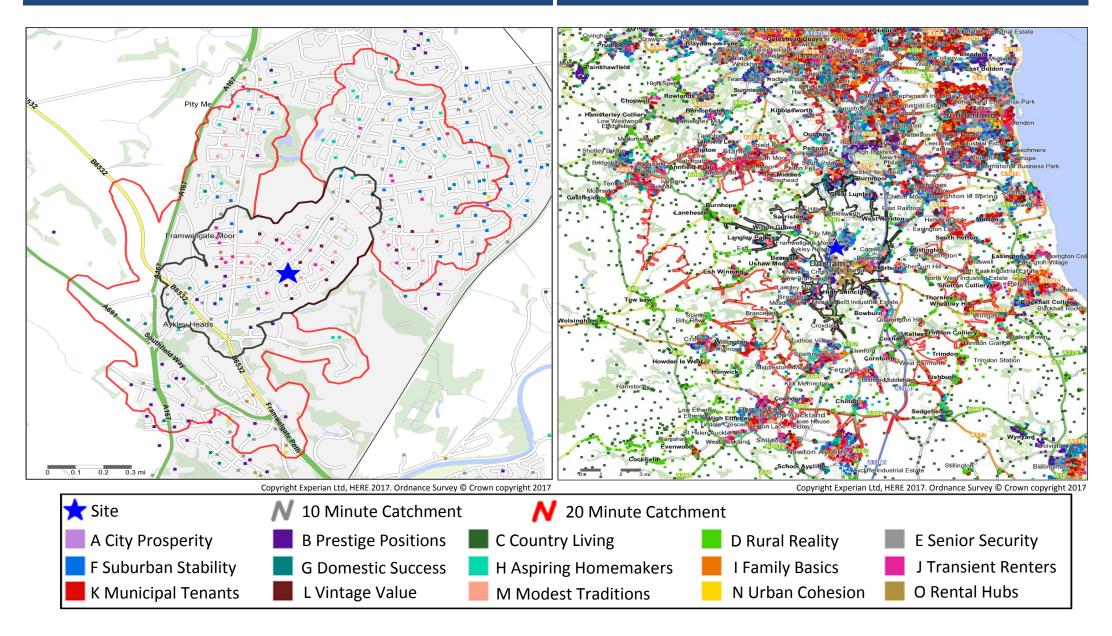

#### Mosaic Groups in 10 and 20 Minute DT Catchment Area

## **Adults 18+ by Mosaic Type in Each Catchment**

|      |         |                       | 10 Minute               | 20 Minute            | 10 Minute<br>DT         | 20 Minute               |
|------|---------|-----------------------|-------------------------|----------------------|-------------------------|-------------------------|
|      |         |                       | WT                      | WT                   |                         | DT Cotaban and          |
| Mosa | аіс Тур | e Profile             | Catchment<br>Adults 18+ | Catchment Adults 18+ | Catchment<br>Adults 18+ | Catchment<br>Adults 18+ |
|      | A01     | World-Class Wealth    | 0                       | 0                    | 0                       | 0                       |
|      | A02     | Uptown Elite          | 0                       | 14                   | 614                     | 614                     |
|      | A03     | Penthouse Chic        | 0                       | 0                    | 0                       | 0                       |
|      | A04     | Metro High-Flyers     | 0                       | 0                    | 0                       | 0                       |
|      | B05     | Premium Fortunes      | 2                       | 44                   | 485                     | 1,025                   |
|      | B06     | Diamond Days          | 6                       | 173                  | 949                     | 1,550                   |
|      | B07     | Alpha Families        | 0                       | 32                   | 540                     | 1,657                   |
|      | B08     | Bank of Mum and Dad   | 65                      | 118                  | 612                     | 2,750                   |
|      | B09     | Empty-Nest Adventure  | 78                      | 213                  | 1,236                   | 7,140                   |
|      | C10     | Wealthy Landowners    | 0                       | 0                    | 200                     | 1,372                   |
|      | C11     | Rural Vogue           | 0                       | 0                    | 47                      | 532                     |
|      | C12     | Scattered Homesteads  | 0                       | 0                    | 23                      | 605                     |
|      | C13     | Village Retirement    | 0                       | 0                    | 127                     | 1,255                   |
|      | D14     | Satellite Settlers    | 0                       | 0                    | 364                     | 3,442                   |
|      | D15     | Local Focus           | 0                       | 0                    | 48                      | 6,238                   |
|      | D16     | Outlying Seniors      | 0                       | 0                    | 357                     | 5,640                   |
|      | D17     | Far-Flung Outposts    | 0                       | 0                    | 0                       | 0                       |
|      | E18     | Legacy Elders         | 111                     | 229                  | 1,391                   | 2,171                   |
|      | E19     | Bungalow Heaven       | 17                      | 180                  | 1,848                   | 10,289                  |
|      | E20     | Classic Grandparents  | 43                      | 486                  | 1,811                   | 9,499                   |
|      | E21     | Solo Retirees         | 44                      | 197                  | 587                     | 2,880                   |
|      | F22     | Boomerang Boarders    | 80                      | 751                  | 2,999                   | 9,748                   |
|      | F23     | Family Ties           | 0                       | 14                   | 212                     | 1,643                   |
|      | F24     | Fledgling Free        | 0                       | 45                   | 994                     | 11,406                  |
|      | F25     | Dependable Me         | 77                      | 854                  | 2,478                   | 10,367                  |
|      | G26     | Cafés and Catchments  | 0                       | 41                   | 508                     | 508                     |
|      | G27     | Thriving Independence | 60                      | 346                  | 1,187                   | 1,337                   |
|      | G28     | Modern Parents        | 1                       | 14                   | 1,550                   | 7,866                   |
|      | G29     | Mid-Career Convention | 105                     | 240                  | 1,771                   | 9,098                   |
|      | H30     | Primary Ambitions     | 1                       | 50                   | 65                      | 918                     |
|      | H31     | Affordable Fringe     | 0                       | 24                   | 668                     | 6,998                   |
|      | H32     | First-Rung Futures    | 62                      | 270                  | 1,909                   | 8,133                   |
|      | H33     | Contemporary Starts   | 18                      | 277                  | 1,178                   | 6,985                   |
|      | H34     | New Foundations       | 1                       | 19                   | 485                     | 1,306                   |
|      | H35     | Flying Solo           | 59                      | 119                  | 539                     | 1,229                   |

|           |             |                               | 10 Minute<br>WT | 20 Minute<br>WT | 10 Minute<br>DT | 20 Minute<br>DT |
|-----------|-------------|-------------------------------|-----------------|-----------------|-----------------|-----------------|
| Mosaic T  | Tyne        | Profile                       | Catchment       | Catchment       | Catchment       | Catchment       |
| Wiosaic I | ypc         |                               | Adults 18+      | Adults 18+      | Adults 18+      | Adults 18+      |
| I         | 136         | Solid Economy                 | 0               | 0               | 0               | 360             |
| I         | 137         | Budget Generations            | 0               | 0               | 245             | 2,547           |
| I         | 138         | Economical Families           | 0               | 0               | 692             | 5,309           |
| I         | 139         | Families on a Budget          | 0               | 0               | 1,145           | 10,077          |
| J         | 140         | Value Rentals                 | 201             | 201             | 3,779           | 35,092          |
| J         | J41         | Youthful Endeavours           | 0               | 0               | 395             | 1,434           |
| J         | 142         | Midlife Renters               | 269             | 562             | 2,244           | 5,344           |
| J         | 143         | Renting Rooms                 | 21              | 21              | 415             | 1,958           |
| K         | (44         | Inner City Stalwarts          | 0               | 0               | 0               | 0               |
| K         | (45         | City Diversity                | 0               | 0               | 0               | 0               |
| K         | <b>4</b> 6  | High Rise Residents           | 0               | 0               | 0               | 244             |
| K         | (47         | Single Essentials             | 0               | 0               | 158             | 2,605           |
| K         | <b>48</b>   | Mature Workers                | 4               | 4               | 1,857           | 25,603          |
|           | _49         | Flatlet Seniors               | 0               | 0               | 131             | 2,726           |
| L         | _50         | Pocket Pensions               | 223             | 500             | 2,253           | 16,047          |
|           | -51         | <b>Retirement Communities</b> | 75              | 75              | 546             | 1,029           |
| L         | .52         | Estate Veterans               | 187             | 187             | 451             | 13,968          |
| L         | -53         | Seasoned Survivors            | 70              | 127             | 407             | 4,210           |
| N         | <i>1</i> 54 | Down-to-Earth Owners          | 261             | 430             | 2,671           | 18,081          |
| N         | /155        | Back with the Folks           | 267             | 293             | 1,094           | 3,488           |
| N         | <i>1</i> 56 | Self Supporters               | 115             | 545             | 2,688           | 10,805          |
| N         | N57         | Community Elders              | 0               | 0               | 0               | 0               |
| N         | <b>158</b>  | Culture & Comfort             | 0               | 0               | 0               | 0               |
| N         | <b>1</b> 59 | Large Family Living           | 0               | 0               | 0               | 0               |
| N         | ۱60         | Ageing Access                 | 0               | 29              | 433             | 436             |
| C         | 061         | Career Builders               | 31              | 385             | 825             | 858             |
| C         | 062         | Central Pulse                 | 0               | 0               | 14              | 14              |
| C         | 063         | Flexible Workforce            | 0               | 0               | 0               | 0               |
| C         | 064         | Bus-Route Renters             | 31              | 49              | 509             | 1,035           |
| C         | 065         | Learners & Earners            | 0               | 9               | 3,113           | 3,116           |
| C         | 066         | Student Scene                 | 0               | 0               | 3,809           | 3,809           |
| L         | J99         | Unclassified                  | 4               | 68              | 8,683           | 9,023           |
|           |             | Total                         | 2,589           | 8,235           | 66,339          | 315,419         |

### **20 Minute Walktime and Drivetime Mosaic Type Visualisation**