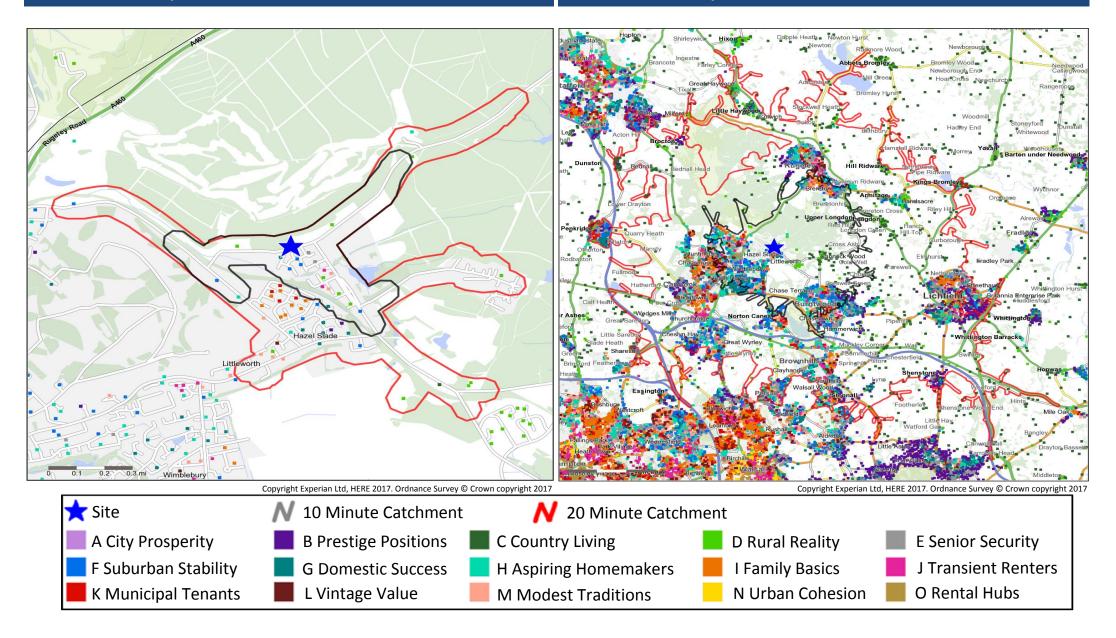

#### Mosaic Groups in 10 and 20 Minute WT Catchment Areas

#### Mosaic Groups in 10 and 20 Minute DT Catchment Area