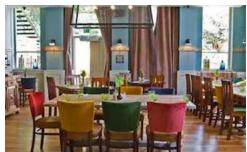

#### Offer

- A refurbished lounge area featuring an open fire as the focal point.
- A dedicated sports area with big screens, dart boards and a pool table.
- A simple but well-executed food offer serving pub classics.

### Dining area

Works to the dining area include the following:

- New carpet and curtains
- Feature wallpaper
- Fireplace to be retained with flue in line with regulations