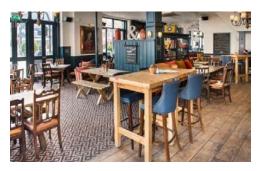

#### Offer

- A refurbished lounge area featuring an open fire as the focal point.
- A dedicated sports area with big screens, dart boards and a pool table.
- A simple but well-executed food offer serving pub classics.

### Dining area

Works to the dining area include the following:

- New carpet and curtains
- Feature wallpaper
- Fireplace to be retained with flue in line with regulations