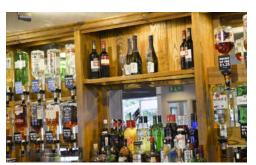

#### **Bar and servery**

Works to the bar servery area include the following:

- Bar counter top to be stripped, stained and re-polished
- New bar apron
- Updated backfitting with tiling, mirrors and shelving
- New TV and music system to be provided
- CCTV to be retained and security system to be upgraded