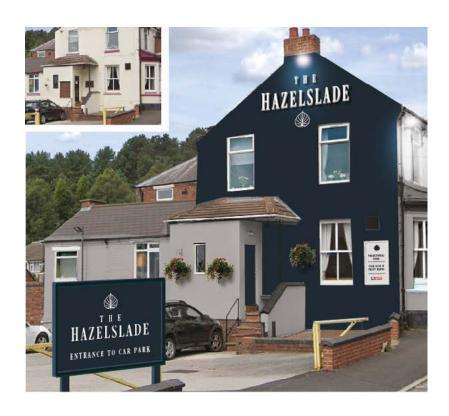

## The Hazelslade, Cannock

Rugeley Rd, Hazelslade, Cannock – WS12 0PQ

EXTERNAL REFURBISHMENT

**FIND OUT MORE** 

As the only pub in a village of 2,000 people positioned near a popular natural beauty spot, The Hazelslade has an enviable location.

The pub's refurbishment will elevate it to become a high quality destination appealing to local residents and tourists alike.

#### **Exterior**

Works to the exterior include the following:

Repairs, repainting, new signage and lighting