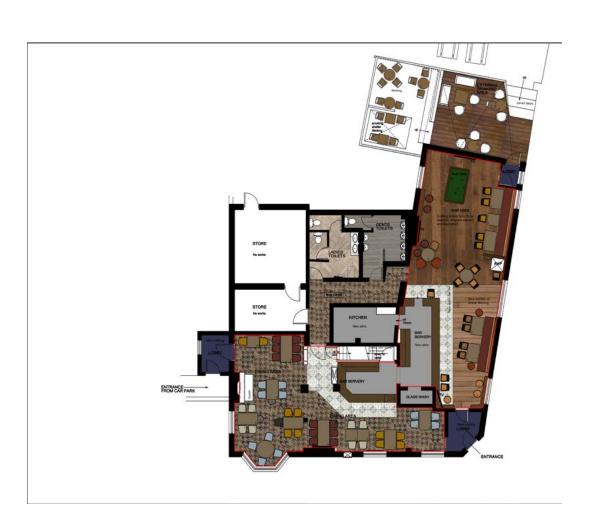

ABOUT THE OPPORTUNITY

FLOOR PLAN & FINISHES

EXTERNAL REFURBISHMENT

**FIND OUT MORE** 

View Internal Moodboard
View Toilet Moodboard

Click on the (1) to reveal details of the proposed refurbishment.

ABOUT THE OPPORTUNITY

FLOOR PLAN & FINISHES

EXTERNAL REFURBISHMENT

**FIND OUT MORE** 

View Outdoor Moodboard

Click on the 1

to reveal details of the external refurbishment.

ABOUT THE OPPORTUNITY

FLOOR PLAN & FINISHES

#### Schedule for The Hazelslade

### Sports area

Works to the sports area include the following:

- Timber floor to be stripped, re-stained and repolished
- New poseur fixed seating
- Full height timber panelling and tile wall feature
- Big screens, dart boards and pool table

#### **Toilets**

Works to the toilets include the following:

- Full refurbishment with new flooring and tiling
- Mechanical extraction
- Baby change facility in ladies' toilet
- New mirrors over vanity unit and full-length mirror in ladies' main area

#### **Kitchen**

Works to the kitchen include the following:

- New specialist-designed layout
- Upgraded services
- New flooring

### Dining area

Works to the dining area include the following:

- New carpet and curtains
- Feature wallpaper
- Fireplace to be retained with flue in line with regulations

#### **Bar and servery**

Works to the bar servery area include the following:

- Bar counter top to be stripped, stained and re-polished
- New bar apron
- Updated backfitting with tiling, mirrors and shelving
- New TV and music system to be provided
- CCTV to be retained and security system to be upgraded