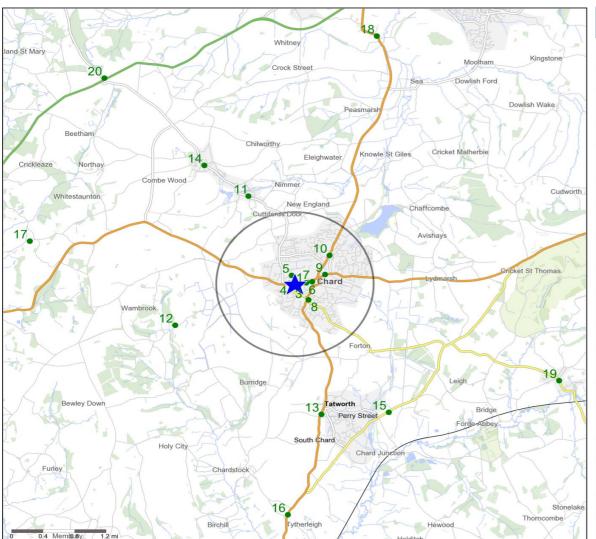

# **Competitor Map and Report**

Source: CGA 2016

## **Competitor Map**

#### **Top 20 Nearest Competitors**

| 18                                                                     | Order | Outlet Name                        | Operator          | Distance From<br>Site (Miles) | Drivetime from<br>Site (Minutes) |
|------------------------------------------------------------------------|-------|------------------------------------|-------------------|-------------------------------|----------------------------------|
| Whitney Moolham Kingstone                                              | 1     | Choughs                            | Punch Pub Company | 0.0                           | 0.1                              |
| Crock Street Sea Dowlish Ford                                          | 2     | Bath House Hotel And<br>Restaurant | Independent Free  | 0.1                           | 0.4                              |
| Peasmarsh Dowlish Wake                                                 | 3     | Gallery Cafe Bar & Bistro          | Independent Free  | 0.1                           | 0.4                              |
| Chilworthy Knowle St Giles Cricket Malherbie                           | 4     | Bellplot House Hotel               | Independent Free  | 0.1                           | 0.3                              |
| Eleighwater Knowle St Giles Cricket Malherble                          | 5     | Bell & Crown Inn                   | Independent Free  | 0.1                           | 2.2                              |
| Nimmer Cudworth  New England Chaffcombe                                | 6     | Dolphin                            | Unknown           | 0.1                           | 0.8                              |
| Cuttifierds Door  Avishays                                             | 7     | Cerdic                             | Wetherspoon       | 0.2                           | 1.0                              |
| 10                                                                     | 8     | Kings Head                         | Independent Free  | 0.3                           | 1.1                              |
| 5 17 Schard Lydmarsh Gricket St Thomas                                 | 9     | Happy Return                       | Independent Free  | 0.4                           | 1.6                              |
| 8                                                                      | 10    | Furnham Inn                        | Independent Free  | 0.6                           | 2.3                              |
| Forton                                                                 | 11    | Haymaker                           | Independent Free  | 1.4                           | 4.2                              |
| 19                                                                     | 12    | Cotley Inn                         | Independent Free  | 1.6                           | 4.5                              |
| rindge                                                                 | 13    | Poppe Inn                          | Hall & Woodhouse  | 1.8                           | 4.9                              |
| Perry Street Forde-Abbey                                               | 14    | Green Dragon                       | Independent Free  | 2.0                           | 6.4                              |
| South Chard Junetion                                                   | 15    | Golden Fleece                      | Independent Free  | 2.1                           | 7.6                              |
|                                                                        | 16    | Tytherleigh Arms Hotel             | Independent Free  | 3.2                           | 7.2                              |
| Stonelal Thomcombe                                                     | 17    | Howley Tavern                      | Independent Free  | 3.4                           | 6.6                              |
| Tytherleigh Hewood Holditch                                            | 18    | George Inn                         | Independent Free  | 3.6                           | 8.7                              |
| Copyright Experian Ltd, HERE 2015. Ordnance Survey ©Crown copyright 20 | 15 19 | Bell Inn                           | Independent Free  | 3.6                           | 9.7                              |
| Pubs N Catchment                                                       | 20    | Eagle Tavern                       | Independent Free  | 3.7                           | 8.4                              |

ᄎ Site

**Pubs**