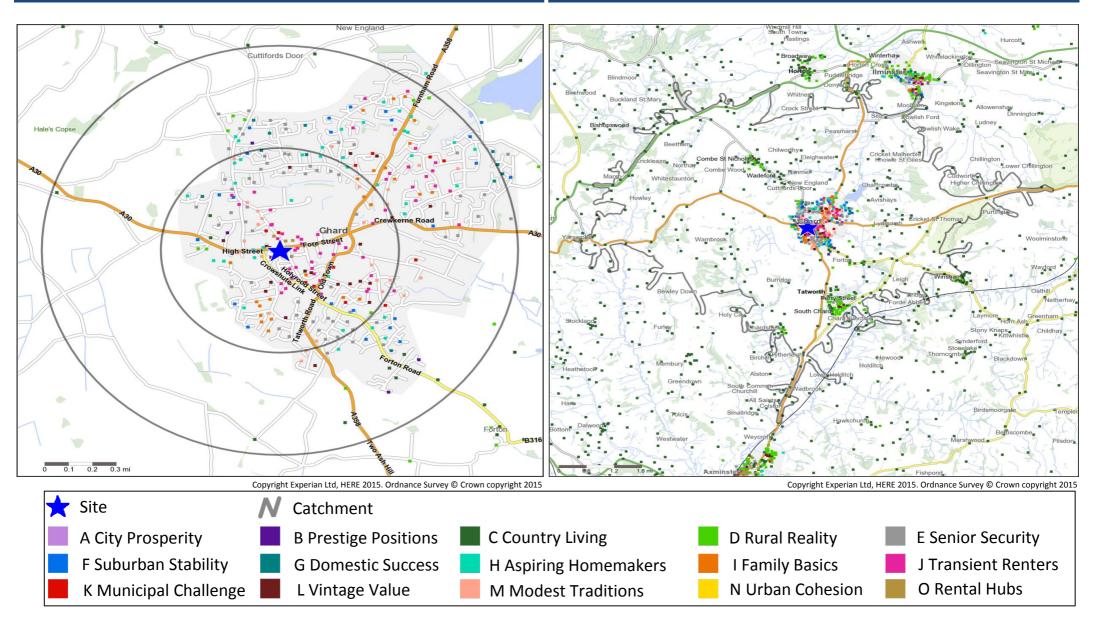

# **Catchment Mosaic Groups**

#### Mosaic Groups in 0.5 and 1 Mile Catchment Areas

## Mosaic Groups in 10 minute DT Catchment Area

## 1 Mile Catchment Mosaic Type Visualisation