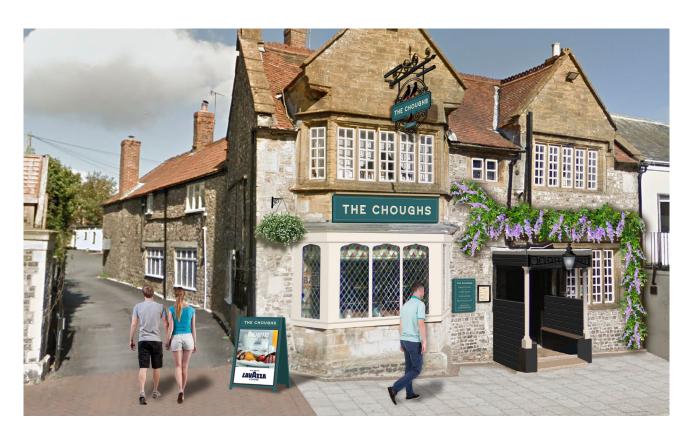

### **The Choughs**

8 High Street, Chard, TA20 1QF

FLOOR PLAN & FINISHES

EXTERNAL REFURBISHMENT

**FIND OUT MORE** 

View Signage Moodboard

Click on the 1

to reveal details of the external refurbishment.

ABOUT THE OPPORTUNITY

FLOOR PLAN & FINISHES

### Signage and lighting

A full new signage scheme will complement the interior refurbishments. Works will include the following:

- An ornate laser-cut steel hanging sign will be illuminated by LED trough lights.
- A new fabricated facia sign complete with a vinyl display will be illuminated by an LED trough light.
- A black Warwick lantern will be added, while the existing LED floodlights will be replaced.
- A new fabricated amenity sign complete with a vinyl display will be introduced.
- A double-sided A board sign will be added, along with an A4 menu case in black.