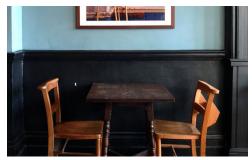

#### Trade areas

Works to the trade areas will include the following:

- The kitchen will be refitted to match the new offer.
- General refurbishments will take place, including recovering fixed seating and adding two larger TVs to match the televised sports offer.
- New lighting will be added in the form of table lamps.
- A new drinks shelf will be introduced.