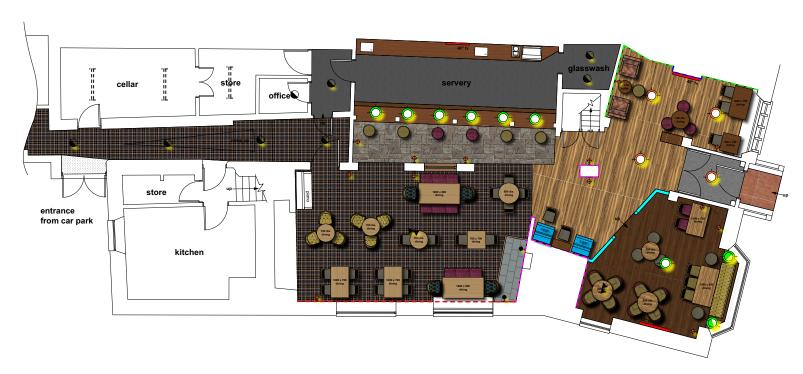

ABOUT THE OPPORTUNITY

FLOOR PLAN & FINISHES

EXTERNAL REFURBISHMENT

**FIND OUT MORE** 

View Internal Moodboard

Click on the 1

to reveal details of the proposed refurbishment.

ABOUT THE OPPORTUNITY

FLOOR PLAN & FINISHES

EXTERNAL REFURBISHMENT

**FIND OUT MORE** 

View Signage Moodboard

Click on the 1

to reveal details of the external refurbishment.

ABOUT THE OPPORTUNITY

FLOOR PLAN & FINISHES

### **Schedule for The Choughs**

### **Bar servery**

Works to the servery will include the following:

- Amendments to the upper backfitting will be made, including new tiled back panels.
- New panelling and wood carvings will be added to the servery front.
- The existing overbar will be replaced.
- The servery and backbar tops will be sanded and resealed.

#### Trade areas

Works to the trade areas will include the following:

- The kitchen will be refitted to match the new offer.
- General refurbishments will take place, including recovering fixed seating and adding two larger TVs to match the televised sports offer.
- New lighting will be added in the form of table lamps.
- A new drinks shelf will be introduced.

#### **Toilets**

Works to the toilets will include the following:

- The floors and tiling will be deep cleaned.
- All painted surfaces will be redecorated.