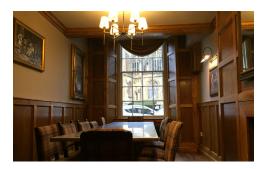

#### Trade areas

Works to the trade areas will include the following:

- The kitchen will be refitted to match the new offer.
- General refurbishments will take place, including recovering fixed seating and adding two larger TVs to match the televised sports offer.
- New lighting will be added in the form of table lamps.
- A new drinks shelf will be introduced.