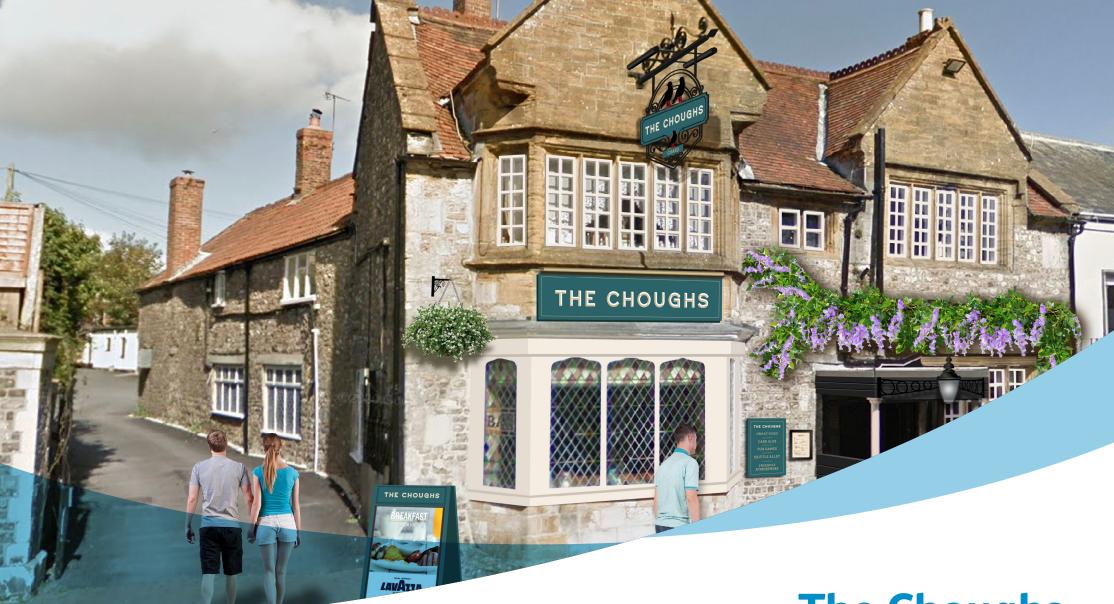

### **Bar servery**

Works to the servery will include the following:

- Amendments to the upper backfitting will be made, including new tiled back panels.
- New panelling and wood carvings will be added to the servery front.
- The existing overbar will be replaced.
- The servery and backbar tops will be sanded and resealed.

#### Trade areas

Works to the trade areas will include the following:

- The kitchen will be refitted to match the new offer.
- General refurbishments will take place, including recovering fixed seating and adding two larger TVs to match the televised sports offer.
- New lighting will be added in the form of table lamps.
- A new drinks shelf will be introduced.