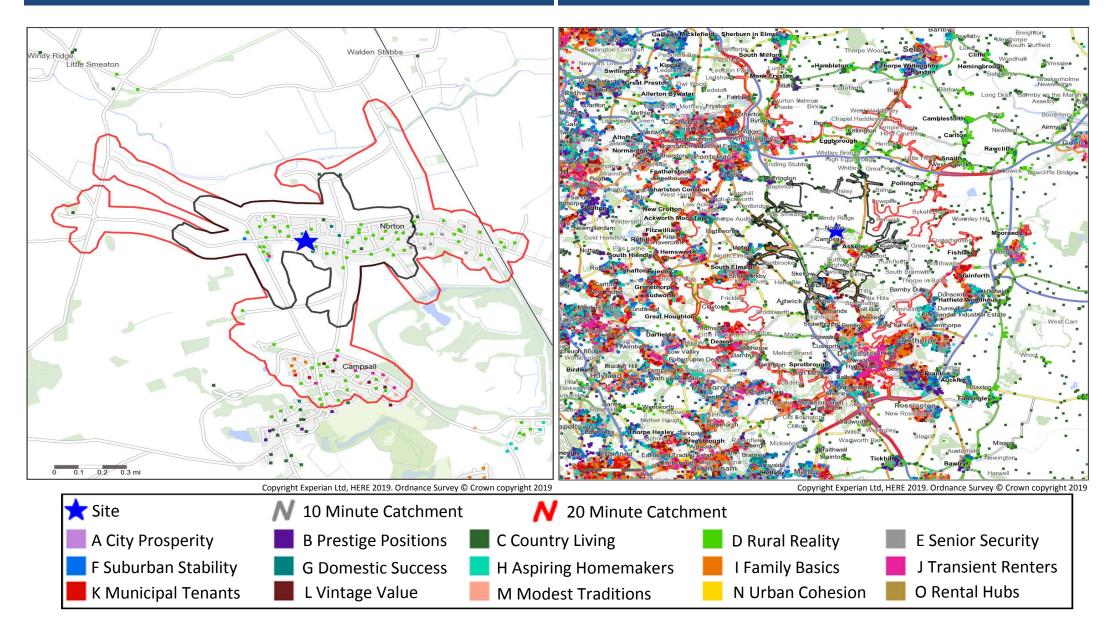

## **Catchment Mosaic Groups**

### Mosaic Groups in 10 and 20 Minute WT Catchment Areas

### Mosaic Groups in 10 and 20 Minute DT Catchment Area