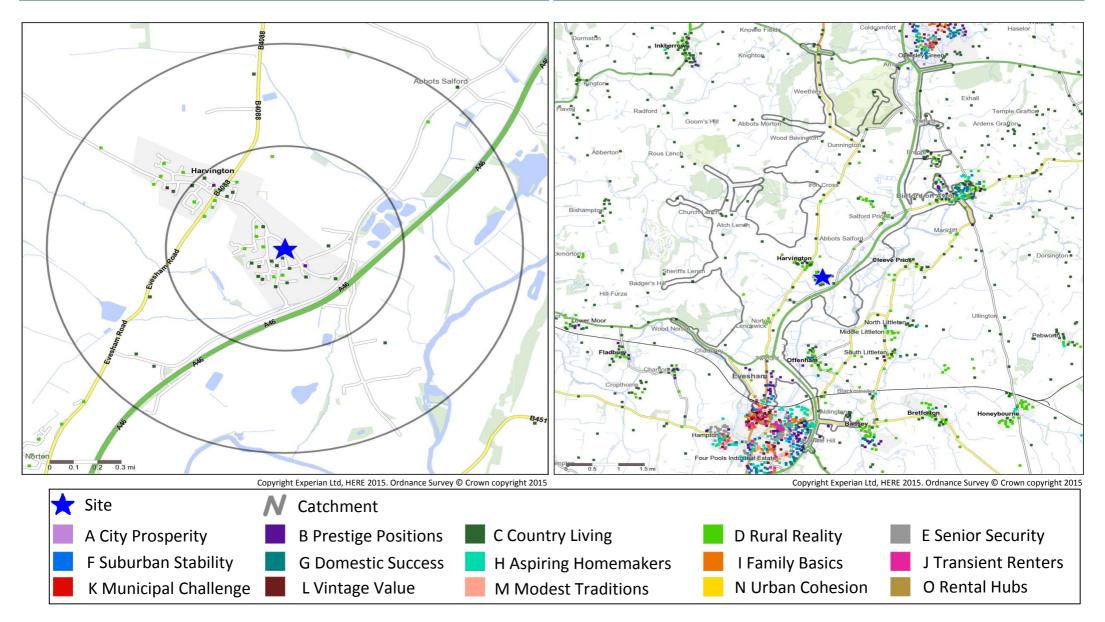

#### Mosaic Groups in 0.5 and 1 Mile Catchment Areas

#### Mosaic Groups in 10 minute DT Catchment Area