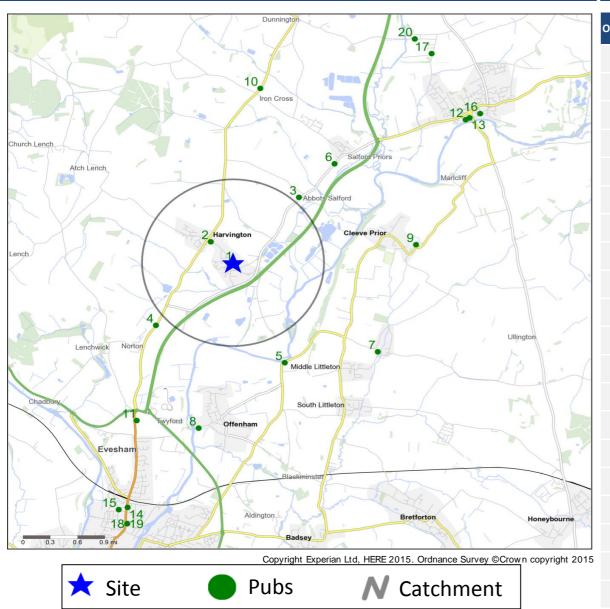

# **Competitor Map**

# Top 20 Nearest Competitors

| Drder | Outlet Name      | Operator            | Distance From | Drivetime from |
|-------|------------------|---------------------|---------------|----------------|
|       |                  |                     | Site (Miles)  | Site (Minutes) |
| 1     | Coach & Horses   | Punch Pub Company   | 0.0           | 0.3            |
| 2     | Golden Cross     | Admiral Taverns Ltd | 0.4           | 1.8            |
| 3     | Vineyard Inn     | Punch Pub Company   | 1.1           | 3.1            |
| 4     | Norton Grange    | Marston's           | 1.1           | 4.2            |
| 5     | Fish & Anchor    | Independent Free    | 1.3           | 14.3           |
| 6     | Bell             | Enterprise Inns     | 1.6           | 4.4            |
| 7     | lvy Inn          | Enterprise Inns     | 1.9           | 16.6           |
| 8     | Bridge Inn       | Enterprise Inns     | 2.0           | 14.6           |
| 9     | Kings Arms       | Enterprise Inns     | 2.0           | 12.6           |
| 10    | Queens Head      | Enterprise Inns     | 2.1           | 4.7            |
| 11    | Orchard          | Whitbread           | 2.2           | 7.0            |
| 12    | Frog             | Enterprise Inns     | 3.1           | 9.4            |
| 13    | Crown At Bidford | Unknown             | 3.1           | 9.4            |
| 14    | Railway Hotel    | Enterprise Inns     | 3.2           | 9.5            |
| 15    | Oddfellows Arms  | Independent Free    | 3.2           | 9.9            |
| 16    | Bulls Head Inn   | Punch Pub Company   | 3.3           | 9.7            |
| 17    | Broom Hall Inn   | Independent Free    | 3.3           | 9.9            |
| 18    | Amber            | Independent Free    | 3.3           | 10.8           |
| 19    | Old Swanne Inn   | Wetherspoon         | 3.3           | 10.8           |
| 20    | Broom Tavern     | Unknown             | 3.3           | 9.2            |
|       |                  |                     |               |                |