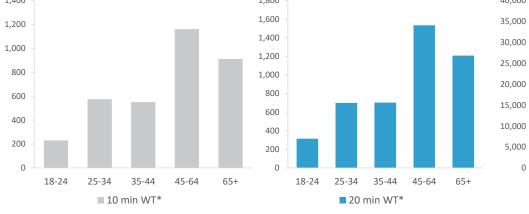

|                                   | Over GB Average                |            | abusent Cine /Con       | unter)      |                     |                      |            |  |
|-----------------------------------|--------------------------------|------------|-------------------------|-------------|---------------------|----------------------|------------|--|
|                                   | Around GB Average              | Car        | Catchment Size (Counts) |             |                     | Index vs GB Average  |            |  |
|                                   | Under GB Average               | 10 min WT* | 20 min WT*              | 20 min DT** | 10 min WT*          | 20 min WT*           | 20 min DT* |  |
|                                   |                                |            |                         |             |                     |                      |            |  |
|                                   | Population                     | 4,420      | 5,725                   | 135,064     | 84                  | 39                   | 36         |  |
|                                   |                                |            |                         |             | Population & Adults | 18+ index is based o | n all pubs |  |
|                                   | Adults 18+                     | 3,427      | 4,459                   | 109,637     | 79                  | 25                   | 37         |  |
|                                   | Competition Pubs               | 3          | 3                       | 180         | 20                  | 9                    | 50         |  |
|                                   | Adults 18+ per Competition Pub | 1,142      | 1,486                   | 609         | 138                 |                      | 74         |  |
| % Adults Likely to Drink          |                                | 82.8%      | 83.2%                   | 84.0%       | 100                 | 101                  | 102        |  |
|                                   |                                |            |                         |             |                     |                      |            |  |
|                                   | Low                            | 11.4%      | 8.7%                    | 14.1%       | 44                  | 34                   | 55         |  |
| Affluence                         | Medium                         | 44.0%      | 38.1%                   | 33.1%       | 112                 | 97                   | 84         |  |
|                                   | High                           | 43.6%      | 52.3%                   | 50.9%       | 130                 |                      |            |  |
| fluence does not include Not Priv | ate Households                 |            |                         |             |                     |                      |            |  |
|                                   | 18-24                          | 230        | 315                     | 7,856       | 64                  | 68                   | 72         |  |
|                                   | 25-34                          | 574        | 699                     | 14,915      | 98                  | 92                   | 83         |  |
| Age Profile                       | 35-44                          | 551        | 703                     | 15,712      | 97                  | 95                   | 90         |  |
|                                   | 45-64                          | 1,161      | 1,534                   | 37,309      | 103                 | 105                  | 108        |  |
|                                   |                                |            |                         |             |                     |                      |            |  |