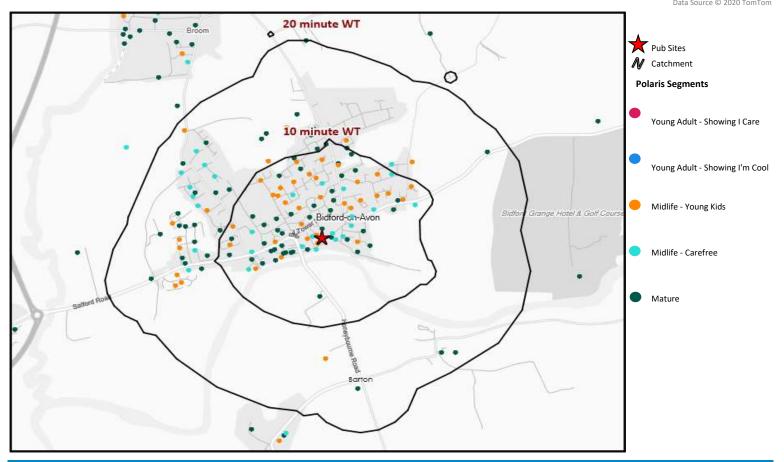

# Polaris Summary - Bulls Head Inn Bideford Bid

w.caci.co.uk/copyrightnotices.pdf Data Source © 2020 TomTom

© 2023 CACI Limited and all other applicable third party notices (Acorn) can be found at www.caci.co

| Polaris Profile by Catchment   |            |               |             |            |                 |                    |  |  |
|--------------------------------|------------|---------------|-------------|------------|-----------------|--------------------|--|--|
|                                |            |               |             |            | *WT= Walktime   | e, **DT= Drivetime |  |  |
|                                | Р          | opulation Cou | nt          | Inc        | lex vs GB avera | age                |  |  |
| Polaris Segment                | 10 min WT* | 20 min WT*    | 20 min DT** | 10 min WT* | 20 min WT*      | 20 min DT**        |  |  |
|                                |            |               |             |            |                 |                    |  |  |
| Young Adult - Showing I Care   | 0          | 0             | 1,104       | 0          | 0               | 11                 |  |  |
| Young Adult - Showing I'm Cool | 0          | 0             | 4,293       | 0          | 0               | 43                 |  |  |
| Midlife - Young Kids           | 1,639      | 1,897         | 29,064      |            |                 | 84                 |  |  |
| Midlife - Carefree             | 511        | 811           | 15,346      | 71         | 86              | 67                 |  |  |
| Mature                         | 1,240      | 1,714         | 57,723      |            |                 | 188                |  |  |
| Not Private Households         | 37         | 37            | 2,107       | 75         | 58              | 134                |  |  |
| Total                          | 3,427      | 4,459         | 109,637     |            |                 |                    |  |  |