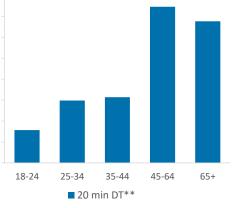

|                                   | Over GB Average                |            | abusent Cine /Con       | unter)      |                     |                      |            |  |
|-----------------------------------|--------------------------------|------------|-------------------------|-------------|---------------------|----------------------|------------|--|
|                                   | Around GB Average              | Car        | Catchment Size (Counts) |             |                     | Index vs GB Average  |            |  |
|                                   | Under GB Average               | 10 min WT* | 20 min WT*              | 20 min DT** | 10 min WT*          | 20 min WT*           | 20 min DT* |  |
|                                   |                                |            |                         |             |                     |                      |            |  |
|                                   | Population                     | 4,420      | 5,725                   | 135,064     | 84                  | 39                   | 36         |  |
|                                   |                                |            |                         |             | Population & Adults | 18+ index is based o | n all pubs |  |
|                                   | Adults 18+                     | 3,427      | 4,459                   | 109,637     | 79                  | 25                   | 37         |  |
|                                   | Competition Pubs               | 3          | 3                       | 180         | 20                  | 9                    | 50         |  |
|                                   | Adults 18+ per Competition Pub | 1,142      | 1,486                   | 609         | 138                 |                      | 74         |  |
| % Adults Likely to Drink          |                                | 82.8%      | 83.2%                   | 84.0%       | 100                 | 101                  | 102        |  |
|                                   |                                |            |                         |             |                     |                      |            |  |
|                                   | Low                            | 11.4%      | 8.7%                    | 14.1%       | 44                  | 34                   | 55         |  |
| Affluence                         | Medium                         | 44.0%      | 38.1%                   | 33.1%       | 112                 | 97                   | 84         |  |
|                                   | High                           | 43.6%      | 52.3%                   | 50.9%       | 130                 |                      |            |  |
| fluence does not include Not Priv | ate Households                 |            |                         |             |                     |                      |            |  |
|                                   | 18-24                          | 230        | 315                     | 7,856       | 64                  | 68                   | 72         |  |
|                                   | 25-34                          | 574        | 699                     | 14,915      | 98                  | 92                   | 83         |  |
| Age Profile                       | 35-44                          | 551        | 703                     | 15,712      | 97                  | 95                   | 90         |  |
|                                   | 45-64                          | 1,161      | 1,534                   | 37,309      | 103                 | 105                  | 108        |  |
|                                   |                                |            |                         |             |                     |                      |            |  |