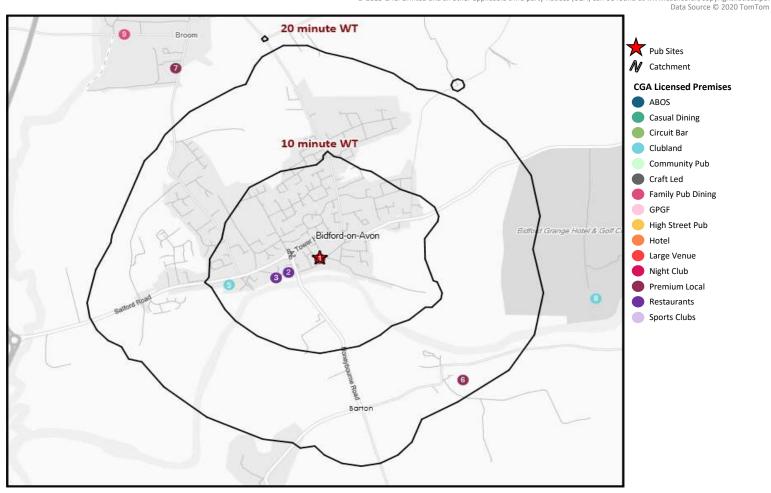

## CGA Summary - Bulls Head Inn Bideford Bid

w.caci.co.uk/copyrightnotices.pdf

© 2023 CACI Limited and all other applicable third party notices (CGA) can be found at www.caci.co.uk/copyrightnotices.pdf

#### Nearest 20 Pubs

| Ref. | Name                               | Postcode | Operator              | Segment           | Distance (miles) |
|------|------------------------------------|----------|-----------------------|-------------------|------------------|
| 1    | Bulls Head Inn                     | B 50 4AA | Star Pubs & Bars      | Premium Local     | 0.0              |
| 2    | Balti Hut                          | B 50 4AD | Independent Free      | Restaurants       | 0.1              |
| 3    | Frog                               | B 50 4BG | Stonegate Pub Company | Premium Local     | 0.2              |
| 3    | Bidford Bridge Restaurant          | B 50 4BG | Independent Free      | Restaurants       | 0.2              |
| 5    | Bidford-On-Avon Bowls Club         | B 50 4EZ | Independent Free      | Clubland          | 0.3              |
| 6    | Cottage Of Content                 | B 50 4NP | Star Pubs & Bars      | Premium Local     | 0.7              |
| 7    | Broom Hall Inn                     | B 50 4HE | Independent Free      | Premium Local     | 0.9              |
| 8    | Bidford Grange Golf & Country Club | B 50 4LY | Independent Free      | Clubland          | 1.0              |
| 9    | Broom Tavern                       | B 50 4HL | Unknown               | Family Pub Dining | 1.1              |