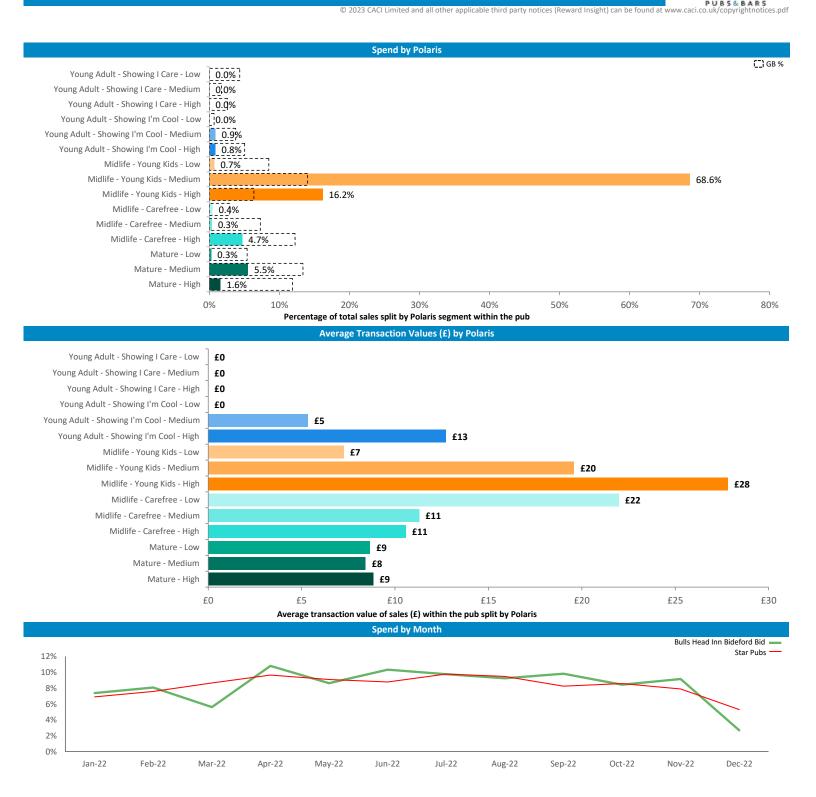

|                   |  |
| Low                            | 277                               | 277              | 8,370       | 136                 | 105           | 129               |  |
| Medium                         | 672                               | 865              | 15,612      | 155                 | 153           | 112               |  |
| High                           | 291                               | 572              | 33,741      | 91                  | 137           | 328               |  |
| Not Private Households         | 37                                | 37               | 2,107       | 75                  | 58            | 134               |  |

#### Polaris Plus Profile by Catchment







#### Transactional Data Summary - Bulls Head Inn Bideford Bid





# Mobile Data Summary - Bulls Head Inn Bideford Bid



© 2023 CACI Limited and all other applicable third party notices (©2022, Digital Envoy. All Rights Reserved) can be found at www



Time of day and day of week busyness from within a 60m radius of the pub calculated using GPS data





Young Adult - Showing I Care - Low Young Adult - Showing I Care - Medium Young Adult - Showing I Care - High Young Adult - Showing I'm Cool - Low Young Adult - Showing I'm Cool - Medium Young Adult - Showing I'm Cool - High Midlife - Young Kids - Low Midlife - Young Kids - Medium Midlife - Young Kids - High Midlife - Carefree - Low Midlife - Carefree - Medium Midlife - Carefree - High Mature - Low



C) GB %



# Mobile Data Summary - Bulls Head Inn Bideford Bid



© 2023 CACI Limited and all other a