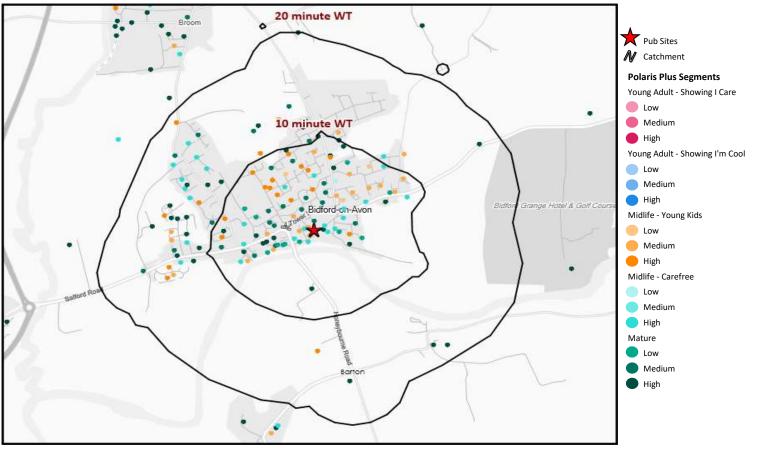

| Polaris Profile by Catchment   |            |               |             |            |                 |                    |  |  |
|--------------------------------|------------|---------------|-------------|------------|-----------------|--------------------|--|--|
|                                |            |               |             |            | *WT= Walktime   | e, **DT= Drivetime |  |  |
|                                | Р          | opulation Cou | nt          | Inc        | lex vs GB avera | age                |  |  |
| Polaris Segment                | 10 min WT* | 20 min WT*    | 20 min DT** | 10 min WT* | 20 min WT*      | 20 min DT**        |  |  |
|                                |            |               |             |            |                 |                    |  |  |
| Young Adult - Showing I Care   | 0          | 0             | 1,104       | 0          | 0               | 11                 |  |  |
| Young Adult - Showing I'm Cool | 0          | 0             | 4,293       | 0          | 0               | 43                 |  |  |
| Midlife - Young Kids           | 1,639      | 1,897         | 29,064      |            |                 | 84                 |  |  |
| Midlife - Carefree             | 511        | 811           | 15,346      | 71         | 86              | 67                 |  |  |
| Mature                         | 1,240      | 1,714         | 57,723      |            |                 | 188                |  |  |
| Not Private Households         | 37         | 37            | 2,107       | 75         | 58              | 134                |  |  |
| Total                          | 3,427      | 4,459         | 109,637     |            |                 |                    |  |  |

|                                | Polaris Plus Profile by Catchment |                  |             |                     |               |                   |  |
|--------------------------------|-----------------------------------|------------------|-------------|---------------------|---------------|-------------------|--|
|                                |                                   |                  |             |                     | *WT= Walktime | e, **DT= Drivetim |  |
|                                | P                                 | Population Count |             | Index vs GB average |               |                   |  |
| Polaris Plus Segment           | 10 min WT*                        | 20 min WT*       | 20 min DT** | 10 min WT*          | 20 min WT*    | 20 min DT**       |  |
| Young Adult - Showing I Care   |                                   |                  |             |                     |               |                   |  |
| Low                            | 0                                 | 0                | 0           | 0                   | 0             | 0                 |  |
| Medium                         | 0                                 | 0                | 0           | 0                   | 0             | 0                 |  |
| High                           | 0                                 | 0                | 1,104       | 0                   | 0             | 30                |  |
| Young Adult - Showing I'm Cool |                                   |                  |             |                     |               |                   |  |
| Low                            | 0                                 | 0                | 0           | 0                   | 0             | 0                 |  |
| Medium                         | 0                                 | 0                | 1,961       | 0                   | 0             | 48                |  |
| High                           | 0                                 | 0                | 2,332       | 0                   | 0             | 48                |  |
| Midlife - Young Kids           |                                   |                  |             |                     |               |                   |  |
| Low                            | 101                               | 101              | 4,667       | 27                  | 20            | 38                |  |
| Medium                         | 835                               | 835              | 16,553      | 163                 | 126           | 101               |  |
| High                           | 703                               | 961              | 7,844       | 381                 | 400           | 133               |  |
| Midlife - Carefree             |                                   |                  |             |                     |               |                   |  |
| Low                            | 11                                | 11               | 2,407       | 9                   | 7             | 65                |  |
|                                | 0                                 | 0                | 2,167       | 0                   | 0             | 29                |  |
| High                           | 500                               | 800              | 10,772      | 134                 | 164           | 90                |  |
| Mature                         |                                   |                  |             |                     |               |                   |  |
| Low                            | 277                               | 277              | 8,370       | 136                 | 105           | 129               |  |
| Medium                         | 672                               | 865              | 15,612      | 155                 | 153           | 112               |  |
| High                           | 291                               | 572              | 33,741      | 91                  | 137           | 328               |  |
| Not Private Households         | 37                                | 37               | 2,107       | 75                  | 58            | 134               |  |