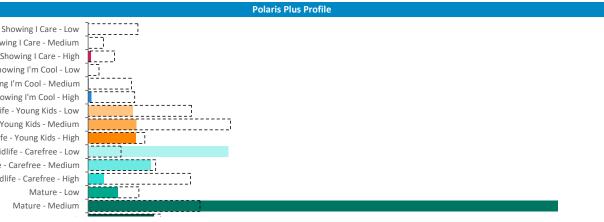

#### Polaris Plus Profile by Catchment

Young Adult - Showing I Care - Low Young Adult - Showing I Care - Medium Young Adult - Showing I Care - High Young Adult - Showing I'm Cool - Low Young Adult - Showing I'm Cool - Medium Young Adult - Showing I'm Cool - High Midlife - Young Kids - Low Midlife - Young Kids - Medium Midlife - Young Kids - High Midlife - Carefree - Low Midlife - Carefree - Medium Midlife - Carefree - High Mature - Low