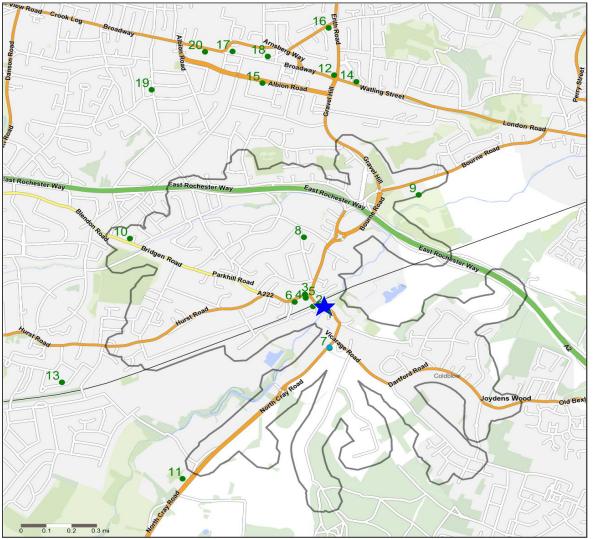

## **Competitor Map and Report**

Source: CGA 2018

### **Competitor Map**

Copyright Experian Ltd, HERE 2017. Ordnance Survey © Crown copyright 2017

| ★ Site | Star Pubs | Pubs |  |
|--------|-----------|------|--|
|--------|-----------|------|--|

### **Top 20 Nearest Competitors**

|   | Order | Outlet Name                           | Operator                   | Walktime From Site (Minutes) | Drivetime from Site (Minutes) |
|---|-------|---------------------------------------|----------------------------|------------------------------|-------------------------------|
|   | 1     | Millers Arms, DA 5 1JX                | Star Pubs & Bars           | 0.3                          | 0.1                           |
|   | 2     | Trax Cafe Bar, DA 5 1LA               | Independent Free           | 1.2                          | 0.4                           |
|   | 3     | Bar Lorca, DA 5 1AA                   | Independent Free           | 3.0                          | 0.9                           |
|   | 4     | Kings Head, DA 5 1AA                  | Wellington                 | 3.0                          | 0.9                           |
|   | 5     | George, DA 5 1AJ                      | Greene King                | 3.0                          | 0.9                           |
|   | 6     | Railway Tavern, DA 5 1AH              | Wellington                 | 4.2                          | 1.2                           |
|   | 7     | Coach & Horses, DA 5 3NE              | Star Pubs & Bars           | 5.4                          | 1.3                           |
|   | 8     | Black Horse, DA 5 1NT                 | Ei Group                   | 8.8                          | 3.0                           |
|   | 9     | Miller & Carter, DA 5 1PQ             | Mitchells & Butlers        | 17.8                         | 4.3                           |
|   | 10    | Anchor, DA 5 1JE                      | Milton Pubs and Taverns    | 18.4                         | 5.5                           |
|   | 11    | White Cross, DA14 5EL                 | Ei Group                   | 21.4                         | 6.2                           |
|   | 12    | Prince Albert, DA 6 7LE               | Shepherd Neame             | 26.9                         | 6.1                           |
|   | 13    | Albany Hotel, DA 5 3HN                | Ei Group                   | 26.9                         | 7.6                           |
|   | 14    | Coach House, DA 6 7QG                 | Greene King                | 27.8                         | 6.7                           |
|   | 15    | Brewers Fayre, DA 6 7LS               | Whitbread                  | 30.8                         | 7.3                           |
|   | 16    | Jolly Millers, DA 7 4JR               | Brakspear                  | 31.4                         | 7.4                           |
|   | 17    | Kings Arms, DA 6 7DW                  | Star Pubs & Bars           | 32.3                         | 8.3                           |
|   | 18    | Furze Wren, DA 6 7DY                  | Wetherspoon                | 32.6                         | 7.5                           |
| 7 | 19    | Robin Hood & Little John,<br>DA 6 8PF | *Other Small Retail Groups | 32.6                         | 9.9                           |
|   | 20    | Rose, DA 6 7ES                        | Independent Free           | 33.8                         | 8.8                           |