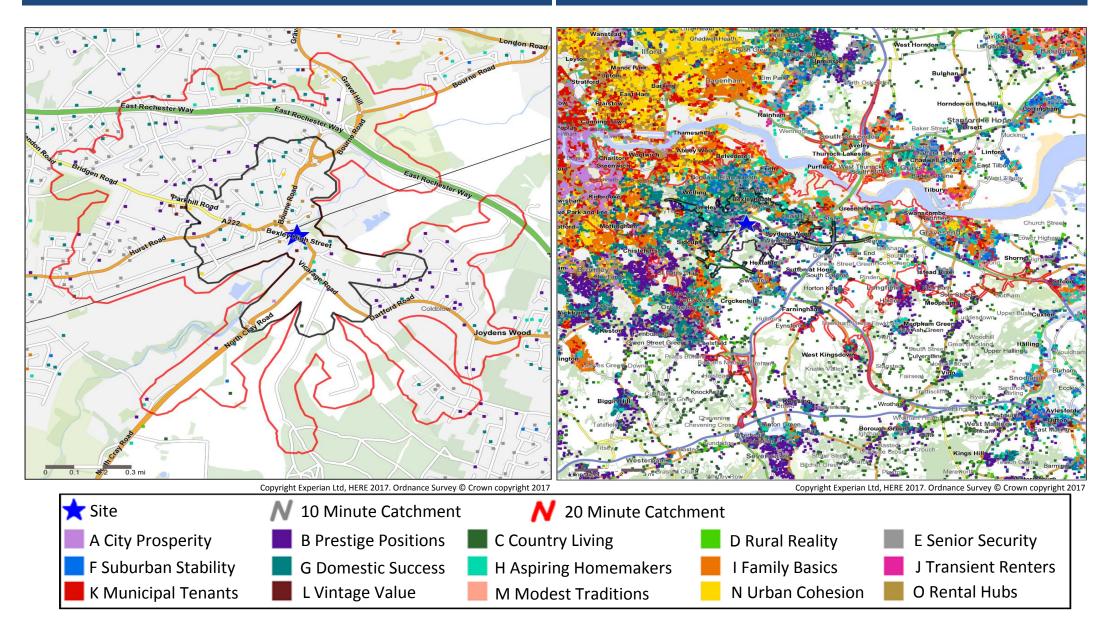

### **Catchment Mosaic Groups**

### **Mosaic Groups in 10 and 20 Minute WT Catchment Areas**

### Mosaic Groups in 10 and 20 Minute DT Catchment Area

### 20 Minute Walktime and Drivetime Mosaic Type Visualisation