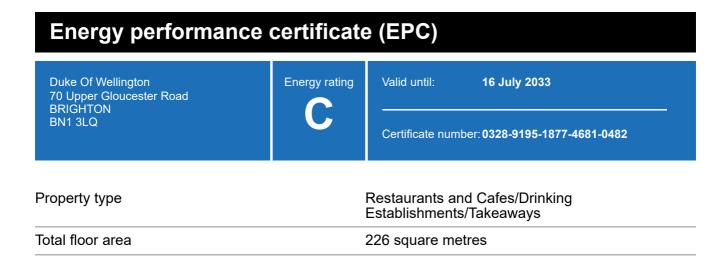

### **Energy rating and score**

This property's energy rating is C.

Properties get a rating from A+ (best) to G (worst) and a score.

The better the rating and score, the lower your property's carbon emissions are likely to be.