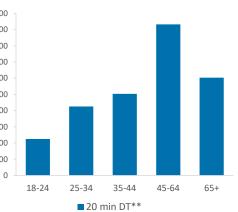

|                                           | Over GB Average                |            |                  |             |                     | *WT= Walktime         | e, **DT= Drivetime |  |
|-------------------------------------------|--------------------------------|------------|------------------|-------------|---------------------|-----------------------|--------------------|--|
|                                           | Around GB Average              | Cat        | chment Size (Cou | ints)       | Index vs GB Average |                       |                    |  |
|                                           | Under GB Average               | 10 min WT* | 20 min WT*       | 20 min DT** | 10 min WT*          | 20 min WT*            | 20 min DT**        |  |
|                                           |                                |            |                  |             |                     |                       |                    |  |
|                                           | Population                     | 2,570      | 10,002           | 178,447     | 49                  | 69                    | 47                 |  |
|                                           |                                |            |                  |             | Population & Adults | 18+ index is based or | n all pubs         |  |
|                                           | Adults 18+                     | 2,100      | 8,021            | 134,518     | 48                  | 45                    | 45                 |  |
|                                           | Competition Pubs               | 2          | 8                | 118         | 13                  | 25                    | 33                 |  |
|                                           | Adults 18+ per Competition Pub | 1,050      | 1,003            | 1,140       | 127                 | 121                   | 138                |  |
|                                           | % Adults Likely to Drink       | 82.8%      | 83.5%            | 82.4%       | 100                 | 101                   | 100                |  |
|                                           |                                |            |                  |             |                     |                       |                    |  |
|                                           | Low                            | 17.3%      | 13.9%            | 10.8%       | 68                  | 54                    | 42                 |  |
| Affluence                                 | Medium                         | 37.4%      | 29.1%            | 38.6%       | 95                  | 74                    | 98                 |  |
|                                           | High                           | 43.2%      | 56.5%            | 49.9%       | 129                 | 168                   | 149                |  |
| *Affluence does not include Not Private H | louseholds                     |            |                  |             |                     |                       |                    |  |
|                                           | 18-24                          | 194        | 693              | 11,263      | 93                  | 85                    | 78                 |  |
|                                           | 25-34                          | 231        | 1,299            | 21,289      | 68                  | 98                    | 90                 |  |
| Age Profile                               | 35-44                          | 294        | 1,344            | 25,178      | 89                  | 104                   | 110                |  |
|                                           | 45-64                          | 709        | 2,763            | 46,591      | 108                 | 108                   | 102                |  |
|                                           | 65+                            | 672        | 1,922            | 30,197      | 137                 | 101                   | 89                 |  |