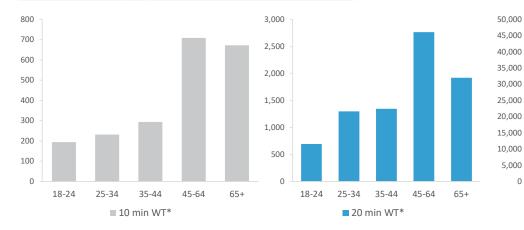

|                                           | Over GB Average                |            |                  |             |                     | *WT= Walktime         | e, **DT= Drivetime |  |
|-------------------------------------------|--------------------------------|------------|------------------|-------------|---------------------|-----------------------|--------------------|--|
|                                           | Around GB Average              | Cat        | chment Size (Cou | ints)       | Index vs GB Average |                       |                    |  |
|                                           | Under GB Average               | 10 min WT* | 20 min WT*       | 20 min DT** | 10 min WT*          | 20 min WT*            | 20 min DT**        |  |
|                                           |                                |            |                  |             |                     |                       |                    |  |
|                                           | Population                     | 2,570      | 10,002           | 178,447     | 49                  | 69                    | 47                 |  |
|                                           |                                |            |                  |             | Population & Adults | 18+ index is based or | n all pubs         |  |
|                                           | Adults 18+                     | 2,100      | 8,021            | 134,518     | 48                  | 45                    | 45                 |  |
|                                           | Competition Pubs               | 2          | 8                | 118         | 13                  | 25                    | 33                 |  |
|                                           | Adults 18+ per Competition Pub | 1,050      | 1,003            | 1,140       | 127                 | 121                   | 138                |  |
|                                           | % Adults Likely to Drink       | 82.8%      | 83.5%            | 82.4%       | 100                 | 101                   | 100                |  |
|                                           |                                |            |                  |             |                     |                       |                    |  |
|                                           | Low                            | 17.3%      | 13.9%            | 10.8%       | 68                  | 54                    | 42                 |  |
| Affluence                                 | Medium                         | 37.4%      | 29.1%            | 38.6%       | 95                  | 74                    | 98                 |  |
|                                           | High                           | 43.2%      | 56.5%            | 49.9%       | 129                 | 168                   | 149                |  |
| *Affluence does not include Not Private H | louseholds                     |            |                  |             |                     |                       |                    |  |
|                                           | 18-24                          | 194        | 693              | 11,263      | 93                  | 85                    | 78                 |  |
|                                           | 25-34                          | 231        | 1,299            | 21,289      | 68                  | 98                    | 90                 |  |
| Age Profile                               | 35-44                          | 294        | 1,344            | 25,178      | 89                  | 104                   | 110                |  |
|                                           | 45-64                          | 709        | 2,763            | 46,591      | 108                 | 108                   | 102                |  |
|                                           | 65+                            | 672        | 1,922            | 30,197      | 137                 | 101                   | 89                 |  |