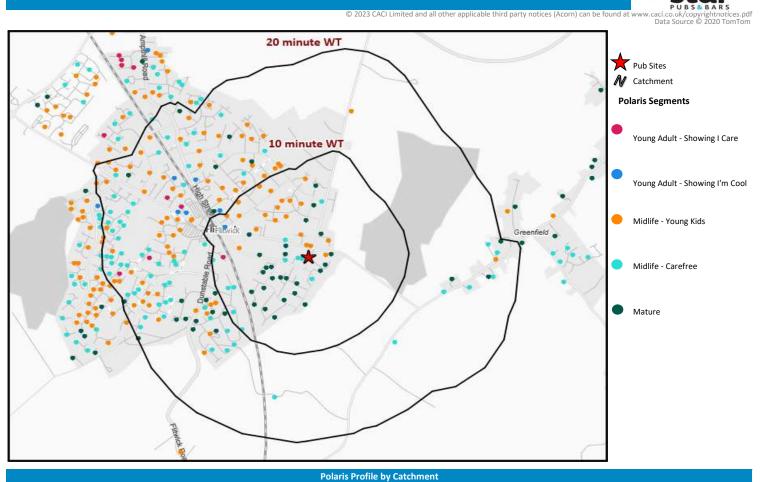

## **Polaris Summary - Crown Flitwick**

|                                |            |               |             |            | *WT= Walktime   | e, **DT= Drivetim |
|--------------------------------|------------|---------------|-------------|------------|-----------------|-------------------|
|                                | Р          | opulation Cou | nt          | Inc        | lex vs GB avera | age               |
| Polaris Segment                | 10 min WT* | 20 min WT*    | 20 min DT** | 10 min WT* | 20 min WT*      | 20 min DT**       |
|                                |            |               |             |            |                 |                   |
| Young Adult - Showing I Care   | 0          | 135           | 6,410       | 0          | 19              | 53                |
| Young Adult - Showing I'm Cool | 0          | 201           | 6,088       | 0          | 27              | 49                |
| Midlife - Young Kids           | 539        | 3,398         | 54,602      | 82         |                 | 129               |
| Midlife - Carefree             | 556        | 2,727         | 31,486      | 126        | 162             | 111               |
| Mature                         | 961        | 1,516         | 34,998      | 164        | 68              | 93                |
| Not Private Households         | 44         | 44            | 934         | 146        | 38              | 48                |
| Total                          | 2,100      | 8,021         | 134,518     |            |                 |                   |

Polaris profile of people passing within 60m of the pub, these represent the potential customers walking past the door