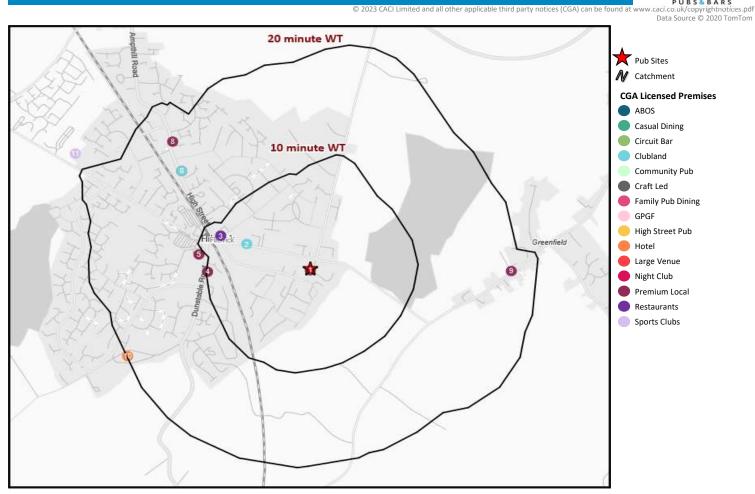

### **CGA Summary - Crown Flitwick**

|     | Nearest 20 Pubs                   |          |                  |               |                  |  |  |  |
|-----|-----------------------------------|----------|------------------|---------------|------------------|--|--|--|
| Ref | . Name                            | Postcode | Operator         | Segment       | Distance (miles) |  |  |  |
| 1   | Crown                             | MK45 1LA | Star Pubs & Bars | Premium Local | 0.0              |  |  |  |
| 2   | Flitwick Bowls Club               | MK45 1ED | Independent Free | Clubland      | 0.3              |  |  |  |
| 3   | Pearl Of Bengal                   | MK45 1DP | Independent Free | Restaurants   | 0.4              |  |  |  |
| 4   | Swan                              | MK45 1HP | Wells & Co       | Premium Local | 0.4              |  |  |  |
| 5   | Bumble Bee                        | MK45 1QY | Greene King      | Premium Local | 0.4              |  |  |  |
| 6   | Wheatsheaf                        | MK45 1DU | Unknown          | Premium Local | 0.6              |  |  |  |
| 6   | Flitwick Club                     | MK45 1DU | Independent Free | Clubland      | 0.6              |  |  |  |
| 8   | Blackbirds                        | MK45 1DX | Greene King      | Premium Local | 0.7              |  |  |  |
| 9   | Compasses                         | MK45 5DD | Wells & Co       | Premium Local | 0.7              |  |  |  |
| 10  | Hallmark Hotel                    | MK45 1AE | Hallmark Hotels  | Hotel         | 0.7              |  |  |  |
| 11  | Flitwick Leisure Centre           | MK45 1TH | Independent Free | Sports Clubs  | 1.0              |  |  |  |
| 12  | Flitton & Greenfield Village Hall | MK45 5DR | Independent Free | Large Venue   | 1.2              |  |  |  |