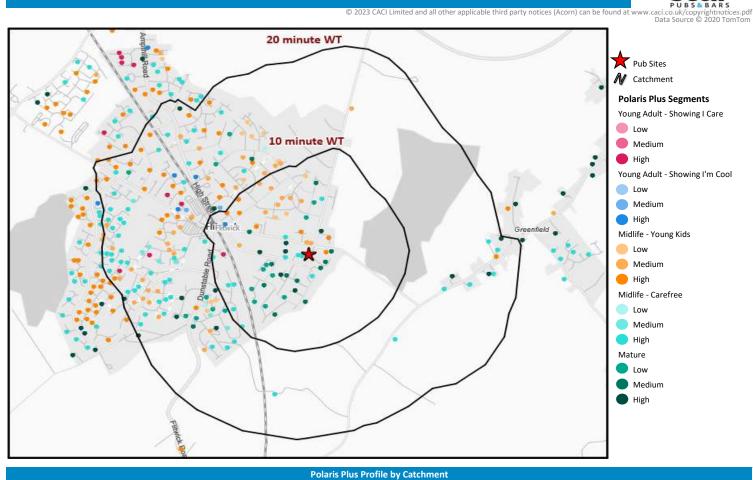

# **Polaris Summary - Crown Flitwick**

|                                |                                | i olano i lao i | Frome by catch | in circ    |                |             |
|--------------------------------|--------------------------------|-----------------|----------------|------------|----------------|-------------|
|                                | *WT= Walktime, **DT= Drivetime |                 |                |            |                |             |
|                                | P                              | opulation Cou   | nt             | Inc        | lex vs GB aver | age         |
| Polaris Plus Segment           | 10 min WT*                     | 20 min WT*      | 20 min DT**    | 10 min WT* | 20 min WT*     | 20 min DT** |
| Young Adult - Showing I Care   |                                |                 |                |            |                |             |
| Low                            | 0                              | 0               | 491            | 0          | 0              | 9           |
| Medium                         | 0                              | 0               | 0              | 0          | 0              | 0           |
| High                           | 0                              | 135             | 5,919          | 0          | 50             | 131         |
| Young Adult - Showing I'm Cool |                                |                 |                |            |                |             |
|                                | 0                              | 0               | 0              | 0          | 0              | 0           |
| Medium                         | 0                              | 35              | 2,199          | 0          | 12             | 44          |
| High                           | 0                              | 166             | 3,889          | 0          | 46             | 65          |
| Midlife - Young Kids           |                                |                 |                |            |                |             |
| Low                            | 126                            | 587             | 7,589          | 54         | 66             | 51          |
| Medium                         | 296                            | 1,440           | 33,546         | 94         | 120            | 167         |
| High                           | 117                            | 1,371           | 13,467         | 103        | 317            |             |
| Midlife - Carefree             |                                |                 |                |            |                |             |
| Low                            | 0                              | 40              | 1,084          | 0          | 15             | 24          |
| Medium                         | 0                              | 358             | 7,730          | 0          | 66             | 86          |
| High                           | 556                            | 2,329           | 22,672         | 242        | 266            |             |
| Mature                         |                                |                 |                |            |                |             |
| Low                            | 238                            | 487             | 5,364          | 191        | 102            | 67          |
| Medium                         | 489                            | 501             | 8,476          | 184        | 49             | 50          |
| High                           | 234                            | 528             | 21,158         | 119        | 70             | 168         |
| Not Private Households         | 44                             | 44              | 934            | 146        | 38             | 48          |
| Total                          | 2,100                          | 8,021           | 134,518        |            |                |             |

Polaris profile of people passing within 60m of the pub, these represent the potential customers walking past the door