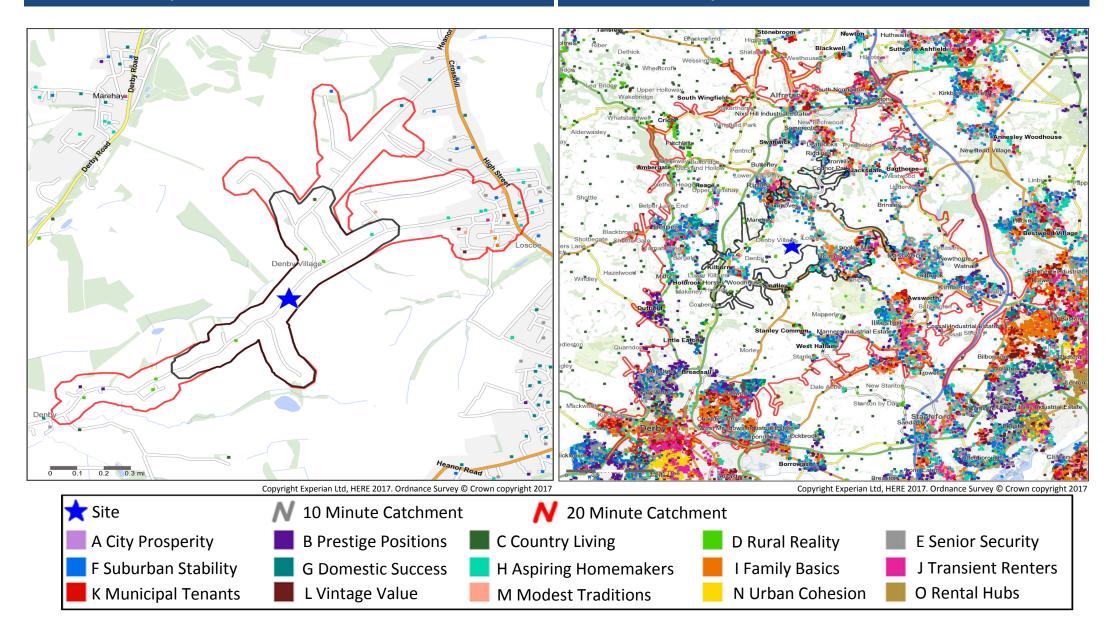

## **Catchment Mosaic Groups**

Mosaic Groups in 10 and 20 Minute WT Catchment Areas

Mosaic Groups in 10 and 20 Minute DT Catchment Area

# Adults 18+ by Mosaic Type in Each Catchment

|      |         |                       | 10 Minute<br>WT | 20 Minute<br>WT | 10 Minute<br>DT | 20 Minute<br>DT |
|------|---------|-----------------------|-----------------|-----------------|-----------------|-----------------|
| Mosa | aic Typ | e Profile             | Catchment       | Catchment       | Catchment       | Catchment       |
|      |         |                       | Adults 18+      | Adults 18+      | Adults 18+      | Adults 18+      |
|      | A01     | World-Class Wealth    | 0               | 0               | 0               | 0               |
|      | A02     | Uptown Elite          | 0               | 0               | 0               | 82              |
|      | A03     | Penthouse Chic        | 0               | 0               | 0               | 0               |
|      | A04     | Metro High-Flyers     | 0               | 0               | 0               | 0               |
|      | B05     | Premium Fortunes      | 0               | 0               | 0               | 515             |
|      | B06     | Diamond Days          | 0               | 0               | 34              | 1,666           |
|      | B07     | Alpha Families        | 0               | 2               | 5               | 2,594           |
|      | B08     | Bank of Mum and Dad   | 1               | 8               | 62              | 2,801           |
|      | B09     | Empty-Nest Adventure  | 0               | 0               | 164             | 7,081           |
|      | C10     | Wealthy Landowners    | 31              | 39              | 71              | 1,211           |
|      | C11     | Rural Vogue           | 0               | 0               | 7               | 69              |
|      | C12     | Scattered Homesteads  | 0               | 0               | 0               | 60              |
|      | C13     | Village Retirement    | 3               | 18              | 479             | 2,462           |
|      | D14     | Satellite Settlers    | 160             | 234             | 925             | 5,837           |
|      | D15     | Local Focus           | 0               | 0               | 151             | 1,175           |
|      | D16     | Outlying Seniors      | 0               | 0               | 221             | 1,261           |
|      | D17     | Far-Flung Outposts    | 0               | 0               | 0               | 0               |
|      | E18     | Legacy Elders         | 0               | 0               | 12              | 2,445           |
|      | E19     | Bungalow Heaven       | 1               | 26              | 1,416           | 14,134          |
|      | E20     | Classic Grandparents  | 0               | 30              | 281             | 3,175           |
|      | E21     | Solo Retirees         | 0               | 8               | 238             | 3,104           |
|      | F22     | Boomerang Boarders    | 0               | 23              | 759             | 5,786           |
|      | F23     | Family Ties           | 0               | 0               | 115             | 1,578           |
|      | F24     | Fledgling Free        | 0               | 59              | 3,779           | 15,503          |
|      | F25     | Dependable Me         | 0               | 0               | 1,496           | 9,957           |
|      | G26     | Cafés and Catchments  | 0               | 0               | 0               | 338             |
|      | G27     | Thriving Independence | 0               | 0               | 5               | 2,168           |
|      | G28     | Modern Parents        | 0               | 0               | 833             | 7,010           |
|      | G29     | Mid-Career Convention | 4               | 79              | 2,038           | 11,427          |
|      | H30     | Primary Ambitions     | 0               | 0               | 235             | 2,113           |
|      | H31     | Affordable Fringe     | 44              | 280             | 2,576           | 13,220          |
|      | H32     | First-Rung Futures    | 0               | 20              | 3,106           | 13,142          |
|      | H33     | Contemporary Starts   | 11              | 80              | 713             | 3,368           |
|      | H34     | New Foundations       | 1               | 21              | 165             | 713             |
|      | H35     | Flying Solo           | 0               | 0               | 208             | 1,232           |

|          |              |                               | 10 Minute<br>WT | 20 Minute<br>WT | 10 Minute<br>DT | 20 Minute<br>DT |
|----------|--------------|-------------------------------|-----------------|-----------------|-----------------|-----------------|
|          | <b>-</b>     | Duchile                       | Catchment       | Catchment       | Catchment       | Catchment       |
| Mosaic 1 | гуре         | Profile                       | Adults 18+      | Adults 18+      | Adults 18+      | Adults 18+      |
|          | 136          | Solid Economy                 | 0               | 0               | 35              | 418             |
|          | 137          | Budget Generations            | 0               | 119             | 1,158           | 4,458           |
|          | 138          | Economical Families           | 0               | 0               | 1,653           | 7,141           |
|          | 139          | Families on a Budget          | 0               | 0               | 606             | 7,930           |
| -        | J40          | Value Rentals                 | 0               | 36              | 1,332           | 8,184           |
| -        | J41          | Youthful Endeavours           | 0               | 0               | 174             | 1,441           |
| -        | J42          | Midlife Renters               | 0               | 0               | 639             | 5,507           |
| -        | J43          | Renting Rooms                 | 0               | 0               | 602             | 5,138           |
| ŀ        | <b>K</b> 44  | Inner City Stalwarts          | 0               | 0               | 0               | 0               |
| ŀ        | <b>K</b> 45  | City Diversity                | 0               | 0               | 0               | 0               |
| ŀ        | <b>K</b> 46  | High Rise Residents           | 0               | 0               | 0               | 0               |
| ŀ        | <b>K</b> 47  | Single Essentials             | 0               | 0               | 36              | 1,780           |
| ŀ        | <b>K</b> 48  | Mature Workers                | 0               | 0               | 498             | 4,869           |
| l        | L49          | Flatlet Seniors               | 0               | 0               | 155             | 1,838           |
| l        | L50          | Pocket Pensions               | 0               | 64              | 923             | 5,033           |
| l        | L51          | <b>Retirement Communities</b> | 0               | 0               | 0               | 1,189           |
| l        | L52          | Estate Veterans               | 0               | 38              | 1,027           | 3,490           |
| l        | L53          | Seasoned Survivors            | 0               | 0               | 532             | 3,651           |
| Ν        | <b>/</b> 154 | Down-to-Earth Owners          | 0               | 145             | 2,050           | 8,766           |
| Ν        | <b>/</b> 155 | Back with the Folks           | 49              | 137             | 708             | 5,380           |
| Ν        | <b>/</b> 156 | Self Supporters               | 0               | 0               | 3,322           | 13,344          |
| 1        | N57          | Community Elders              | 0               | 0               | 0               | 5               |
| 1        | N58          | Culture & Comfort             | 0               | 0               | 0               | 0               |
| 1        | ٧59          | Large Family Living           | 0               | 0               | 0               | 0               |
| 1        | N60          | Ageing Access                 | 0               | 0               | 0               | 987             |
| C        | D61          | Career Builders               | 0               | 0               | 0               | 1,656           |
| C        | D62          | Central Pulse                 | 0               | 0               | 0               | 1,164           |
| C        | D63          | Flexible Workforce            | 0               | 0               | 0               | 61              |
| C        | D64          | Bus-Route Renters             | 0               | 0               | 15              | 1,885           |
| C        | D65          | Learners & Earners            | 0               | 0               | 0               | 4,544           |
| C        | D66          | Student Scene                 | 0               | 0               | 0               | 204             |
| L        | J99          | Unclassified                  | 0               | 0               | 0               | 1,487           |
|          |              | Tota                          | al 305          | 1,466           | 35,559          | 238,777         |