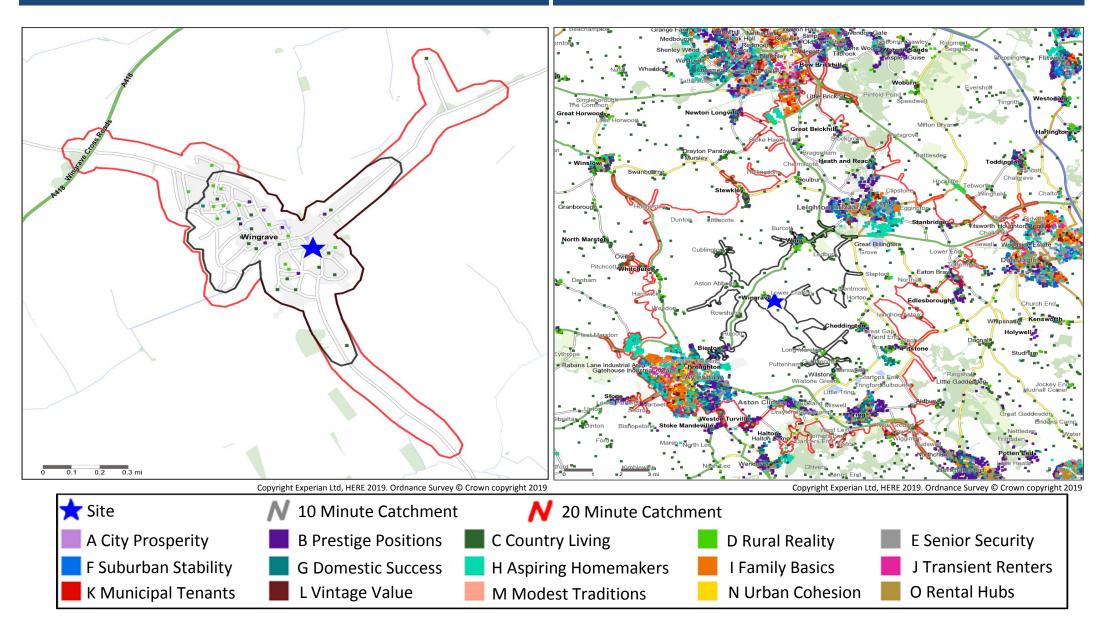

#### Mosaic Groups in 10 and 20 Minute DT Catchment Area

### **20 Minute Walktime and Drivetime Mosaic Type Visualisation**