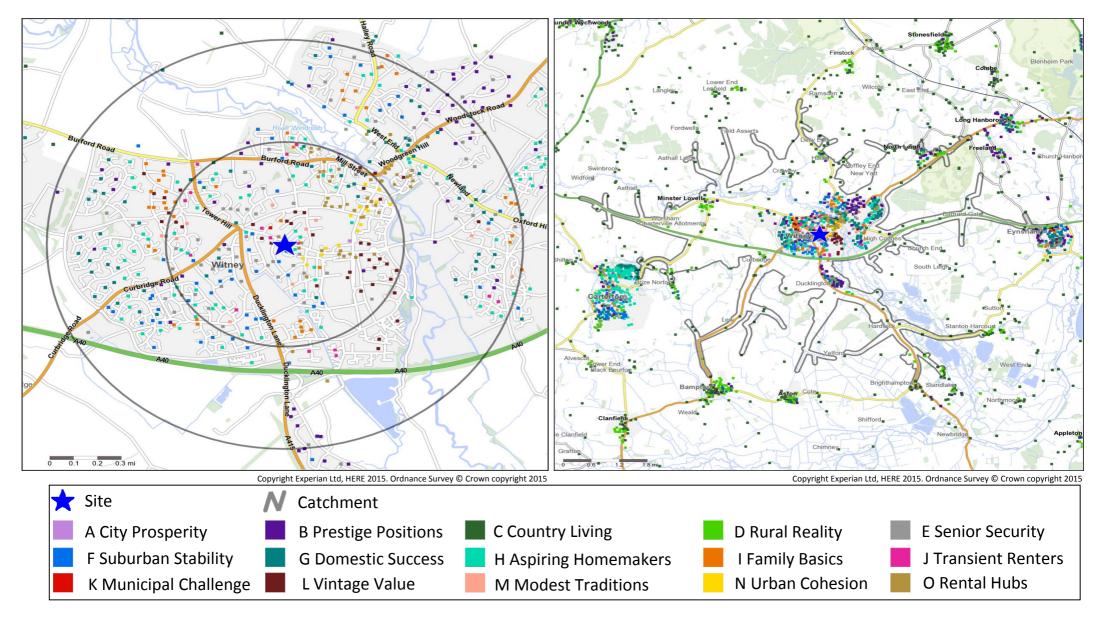

### Mosaic Groups in 0.5 and 1 Mile Catchment Areas

### Mosaic Groups in 10 minute DT Catchment Area

# Adults 18+ by Mosaic Type in Each Catchment

|                     |     |                         | 0.5 Mil<br>Catchme |                         | 1 Mile<br>Catchme |                         | 10 Minut<br>Catchm |                 |         |           | 0.5 Mile<br>Catchment   |     | 1 Mile<br>Catchment     |        | 10 Minute DT<br>Catchment |        |     |
|---------------------|-----|-------------------------|--------------------|-------------------------|-------------------|-------------------------|--------------------|-----------------|---------|-----------|-------------------------|-----|-------------------------|--------|---------------------------|--------|-----|
| Mosaic Type Profile |     | Catchment<br>Adults 18+ | %                  | Catchment<br>Adults 18+ | %                 | Catchment<br>Adults 18+ | %                  | Mos             | аіс Тур | e Profile | Catchment<br>Adults 18+ | %   | Catchment<br>Adults 18+ | %      | Catchment<br>Adults 18+   | %      |     |
|                     | A01 | World-Class Wealth      | 0                  | 0.0                     | 0                 | 0.0                     | 0                  | 0.0             |         | 136       | Solid Economy           | 447 | 5.9                     | 1,522  | 8.1                       | 1,729  | 6.1 |
|                     | A02 | Uptown Elite            | 97                 | 1.3                     | 99                | 0.5                     | 99                 | 0.3             |         | 137       | Budget Generations      | 0   | 0.0                     | 25     | 0.1                       | 25     | 0.1 |
|                     | A03 | Penthouse Chic          | 0                  | 0.0                     | 0                 | 0.0                     | 0                  | 0.0             |         | 138       | Childcare Squeeze       | 0   | 0.0                     | 0      | 0.0                       | 0      | 0.0 |
|                     | A04 | Metro High-Flyers       | 0                  | 0.0                     | 0                 | 0.0                     | 0                  | 0.0             |         | 139       | Families with Needs     | 0   | 0.0                     | 0      | 0.0                       | 0      | 0.0 |
|                     | B05 | Premium Fortunes        | 17                 | 0.2                     | 18                | 0.1                     | 18                 | 0.1             |         | J40       | Make Do & Move On       | 0   | 0.0                     | 0      | 0.0                       | 0      | 0.0 |
|                     | B06 | Diamond Days            | 29                 | 0.4                     | 88                | 0.5                     | 150                | 0.5             |         | J41       | Disconnected Youth      | 2   | 0.0                     | 2      | 0.0                       | 2      | 0.0 |
|                     | B07 | Alpha Families          | 16                 | 0.2                     | 130               | 0.7                     | 507                | 1.8             |         | J42       | Midlife Stopgap         | 186 | 2.4                     | 367    | 2.0                       | 367    | 1.3 |
|                     | B08 | Bank of Mum and Dad     | 68                 | 0.9                     | 484               | 2.6                     | 1,211              | 4.2             |         | J43       | Renting a Room          | 0   | 0.0                     | 0      | 0.0                       | 0      | 0.0 |
|                     | B09 | Empty-Nest Adventure    | 85                 | 1.1                     | 429               | 2.3                     | 1,074              | 3.8             |         | K44       | Inner City Stalwarts    | 0   | 0.0                     | 0      | 0.0                       | 0      | 0.0 |
|                     | C10 | Wealthy Landowners      | 0                  | 0.0                     | 29                | 0.2                     | 1,166              | 4.1             |         | K45       | Crowded Kaleidoscope    | 0   | 0.0                     | 0      | 0.0                       | 0      | 0.0 |
|                     | C11 | Rural Vogue             | 0                  | 0.0                     | 6                 | 0.0                     | 157                | 0.6             |         | K46       | High Rise Residents     | 0   | 0.0                     | 0      | 0.0                       | 0      | 0.0 |
|                     | C12 | Scattered Homesteads    | 0                  | 0.0                     | 0                 | 0.0                     | 31                 | 0.1             |         | K47       | Streetwise Singles      | 45  | 0.6                     | 45     | 0.2                       | 45     | 0.2 |
|                     | C13 | Village Retirement      | 0                  | 0.0                     | 3                 | 0.0                     | 913                | 3.2             |         | K48       | Low Income Workers      | 0   | 0.0                     | 0      | 0.0                       | 0      | 0.0 |
|                     | D14 | Satellite Settlers      | 0                  | 0.0                     | 17                | 0.1                     | 1,125              | 3.9             |         | L49       | Dependent Greys         | 83  | 1.1                     | 83     | 0.4                       | 83     | 0.3 |
|                     | D15 | Local Focus             | 0                  | 0.0                     | 0                 | 0.0                     | 135                | 0.5             |         | L50       | Pocket Pensions         | 193 | 2.5                     | 193    | 1.0                       | 214    | 0.8 |
|                     | D16 | Outlying Seniors        | 0                  | 0.0                     | 2                 | 0.0                     | 392                | 1.4             |         | L51       | Aided Elderly           | 483 | 6.3                     | 607    | 3.2                       | 607    | 2.1 |
|                     | D17 | Far-Flung Outposts      | 0                  | 0.0                     | 0                 | 0.0                     | 0                  | 0.0             |         | L52       | Estate Veterans         | 62  | 0.8                     | 302    | 1.6                       | 302    | 1.1 |
|                     | E18 | Legacy Elders           | 159                | 2.1                     | 640               | 3.4                     | 711                | 2.5             |         | L53       | Seasoned Survivors      | 0   | 0.0                     | 0      | 0.0                       | 0      | 0.0 |
|                     | E19 | Bungalow Heaven         | 218                | 2.9                     | 368               | 2.0                     | 449                | 1.6             |         | M54       | Down-to-Earth Owners    | 9   | 0.1                     | 16     | 0.1                       | 16     | 0.1 |
|                     | E20 | Classic Grandparents    | 427                | 5.6                     | 575               | 3.1                     | 621                | 2.2             |         | M55       | Offspring Overspill     | 345 | 4.5                     | 598    | 3.2                       | 661    | 2.3 |
|                     | E21 | Solo Retirees           | 369                | 4.8                     | 663               | 3.5                     | 815                | 2.9             |         | M56       | Self Supporters         | 0   | 0.0                     | 0      | 0.0                       | 0      | 0.0 |
|                     | F22 | Boomerang Boarders      | 312                | 4.1                     | 531               | 2.8                     | 604                | 2.1             |         | N57       | Community Elders        | 0   | 0.0                     | 0      | 0.0                       | 0      | 0.0 |
|                     | F23 | Family Ties             | 727                | 9.6                     | 1,868             | 10.0                    | 2,006              | 7.0             |         | N58       | Cultural Comfort        | 0   | 0.0                     | 0      | 0.0                       | 0      | 0.0 |
|                     | F24 | Fledgling Free          | 0                  | 0.0                     | 0                 | 0.0                     | 0                  | 0.0             |         | N59       | Asian Heritage          | 0   | 0.0                     | 0      | 0.0                       | 0      | 0.0 |
|                     | F25 | Dependable Me           | 14                 | 0.2                     | 278               | 1.5                     | 325                | 1.1             |         | N60       | Ageing Access           | 230 | 3.0                     | 234    | 1.3                       | 234    | 0.8 |
|                     | G26 | Cafés and Catchments    | 16                 | 0.2                     | 55                | 0.3                     | 94                 | 0.3             |         | 061       | Career Builders         | 412 | 5.4                     | 865    | 4.6                       | 1,068  | 3.7 |
|                     | G27 | Thriving Independence   | 407                | 5.3                     | 1,862             | 10.0                    | 2,117              | 7.4             |         | 062       | Central Pulse           | 195 | 2.6                     | 195    | 1.0                       | 195    | 0.7 |
|                     | G28 | Modern Parents          | 0                  | 0.0                     | 621               | 3.3                     | 1,340              | 4.7             |         | 063       | Flexible Workforce      | 0   | 0.0                     | 0      | 0.0                       | 0      | 0.0 |
|                     | G29 | Mid-Career Convention   | 74                 | 1.0                     | 735               | 3.9                     | 1,542              | 5.4             |         | 064       | Bus-Route Renters       | 276 | 3.6                     | 372    | 2.0                       | 372    | 1.3 |
|                     | H30 | Primary Ambitions       | 715                | 9.4                     | 1,853             | 9.9                     | 1,994              | 7.0             |         | 065       | Learners & Earners      | 0   | 0.0                     | 0      | 0.0                       | 0      | 0.0 |
|                     |     | ,<br>Affordable Fringe  | 472                | 6.2                     | 654               | 3.5                     | ,<br>749           | 2.6             |         |           | Student Scene           | 0   | 0.0                     | 0      | 0.0                       | 0      | 0.0 |
|                     |     | First-Rung Futures      | 13                 | 0.2                     | 231               | 1.2                     | 231                | 0.8             |         |           | Unclassified            | 61  | 0.8                     | 61     | 0.3                       | 123    | 0.4 |
|                     |     | Contemporary Starts     | 61                 | 0.8                     | 243               | 1.3                     | 1,078              | 3.8             |         |           | Total                   |     |                         | 18,693 |                           | 28,497 |     |
|                     |     | New Foundations         | 107                | 1.4                     | 152               | 0.8                     | 154                | 0.5             |         |           |                         | -   |                         | -      |                           | -      |     |
|                     |     | Flying Solo             | 180                | 2.4                     | 572               | 3.1                     | 646                | 2.3<br>erian Co | nyright | + 2016    |                         |     |                         |        |                           |        | 3   |