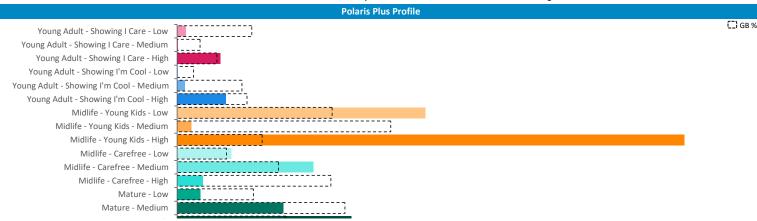

Polaris profile of people passing within 60m of the pub, these represent the potential customers walking past the door