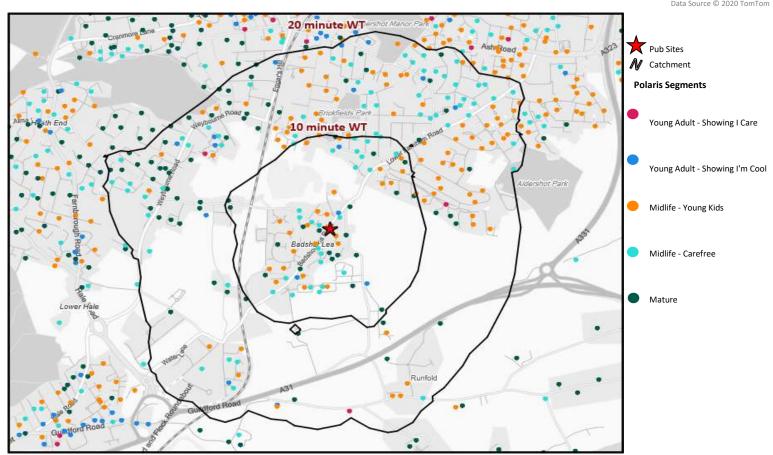

#### Polaris Profile by Catchment

\*WT= Walktime, \*\*DT= Drivetime

|                                |                  |            |             |                     |            | -,          |  |
|--------------------------------|------------------|------------|-------------|---------------------|------------|-------------|--|
|                                | Population Count |            |             | Index vs GB average |            |             |  |
| Polaris Segment                | 10 min WT*       | 20 min WT* | 20 min DT** | 10 min WT*          | 20 min WT* | 20 min DT** |  |
|                                |                  |            |             |                     |            |             |  |
| Young Adult - Showing I Care   | 0                | 161        | 13,489      | 0                   | 19         | 54          |  |
| Young Adult - Showing I'm Cool | 48               | 379        | 27,991      | 22                  | 44         | 108         |  |
| Midlife - Young Kids           | 793              | 3,631      | 90,017      | 107                 | 124        | 102         |  |
| Midlife - Carefree             | 876              | 2,976      | 70,415      | 176                 | 152        | 119         |  |
| Mature                         | 645              | 1,974      | 73,753      | 98                  | 76         | 94          |  |
| Not Private Households         | 0                | 181        | 5,565       | 0                   | 135        | 138         |  |
| Total                          | 2,362            | 9,302      | 281,230     |                     |            |             |  |