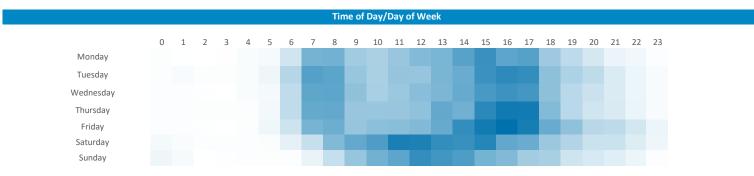

Time of day and day of week busyness from within a 60m radius of the pub calculated using GPS data

Seasonality of footfall from within 60m of the pub. Over 100 index indicates it is busier than average