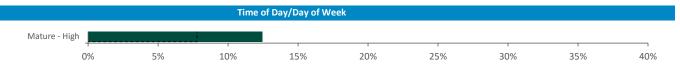

Time of day and day of week busyness from within a 60m radius of the pub calculated using GPS data

Seasonality of footfall from within 60m of the pub. Over 100 index indicates it is busier than average