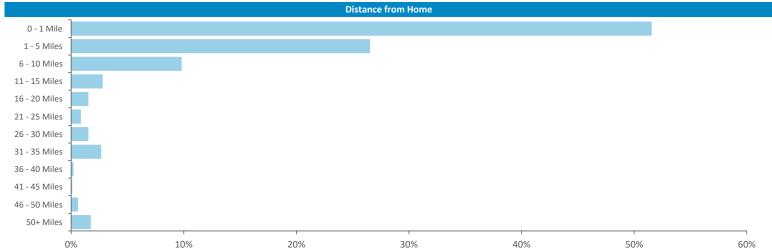

Illustrates how far those seen within 60m of the pub have travelled from their home location to get there