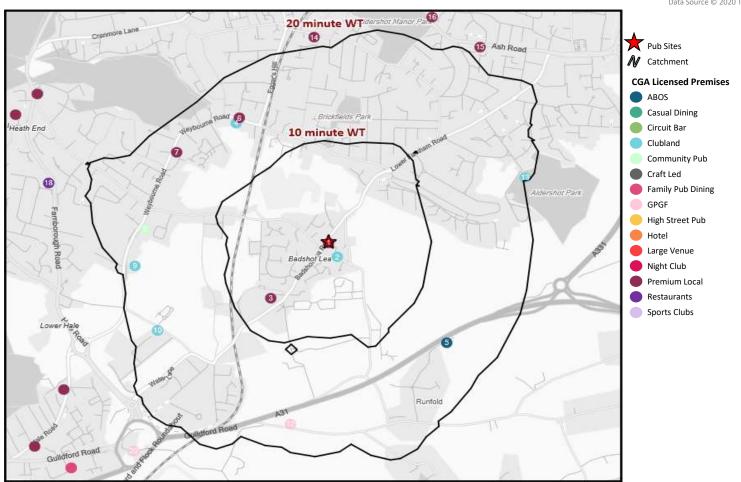

#### **CGA Summary - Cricketers Badshot Lea**

© 2023 CACI Limited and all other applicable third party notices (CGA) can be found at www.caci.co.uk/copyrightnotices.pdf

|      | Nearest 20 Pubs                            |          |                         |               |                  |  |  |  |  |
|------|--------------------------------------------|----------|-------------------------|---------------|------------------|--|--|--|--|
| Ref. | Name                                       | Postcode | Operator                | Segment       | Distance (miles) |  |  |  |  |
| 1    | Cricketers                                 | GU 9 9LU | Star Pubs & Bars        | Premium Local | 0.0              |  |  |  |  |
| 2    | Badshot Lea Working Mens Club & Ins        | GU 9 9LX | Independent Free        | Clubland      | 0.1              |  |  |  |  |
| 3    | Crown                                      | GU 9 9JS | Fuller Smith & Turner   | Premium Local | 0.3              |  |  |  |  |
| 4    | Aldershot Traction Club                    | GU11 3NE | Independent Free        | Clubland      | 0.6              |  |  |  |  |
| 5    | Bears                                      | GU10 1PJ | Independent Free        | ABOS          | 0.6              |  |  |  |  |
| 6    | Duke Of York                               | GU11 3NF | Stonegate Pub Company   | Premium Local | 0.6              |  |  |  |  |
| 7    | Running Stream                             | GU 9 9HE | Greene King             | Premium Local | 0.7              |  |  |  |  |
| 8    | Elm Tree                                   | GU 9 9ES | Stonegate Pub Company   | Community Pub | 0.7              |  |  |  |  |
| 9    | Nuffield Health Fitness & Wellbeing Centre | GU 9 9EL | Cannons Group Ltd       | Clubland      | 0.7              |  |  |  |  |
| 10   | David Lloyd Leisure                        | GU 9 9ND | David Lloyd Leisure Ltd | Sports Clubs  | 0.7              |  |  |  |  |
| 10   | Farnham Rugby Football Club                | GU 9 9ND | Independent Free        | Clubland      | 0.7              |  |  |  |  |
| 12   | Princess Royal                             | GU10 1NX | Fuller Smith & Turner   | GPGF          | 0.7              |  |  |  |  |
| 13   | Aldershot And Fleet Rugby Club             | GU12 4BP | Independent Free        | Clubland      | 0.8              |  |  |  |  |
| 14   | Garden Gate                                | GU11 3BT | Admiral Taverns Ltd     | Premium Local | 0.8              |  |  |  |  |
| 15   | Red Lion                                   | GU12 4EZ | Stonegate Pub Company   | Premium Local | 1.0              |  |  |  |  |
| 16   | Golden Lion                                | GU12 4LU | Stonegate Pub Company   | Premium Local | 1.0              |  |  |  |  |
| 17   | Mytighar                                   | GU12 4NU | Independent Free        | Premium Local | 1.0              |  |  |  |  |
| 18   | Gulshan Tandoori Restaurant                | GU 9 9AJ | Independent Free        | Restaurants   | 1.1              |  |  |  |  |
| 19   | Excelsior Club                             | GU11 1ND | Independent Free        | Clubland      | 1.1              |  |  |  |  |
| 20   | Shepherd & Flock                           | GU 9 9JB | Wellington              | GPGF          | 1.1              |  |  |  |  |