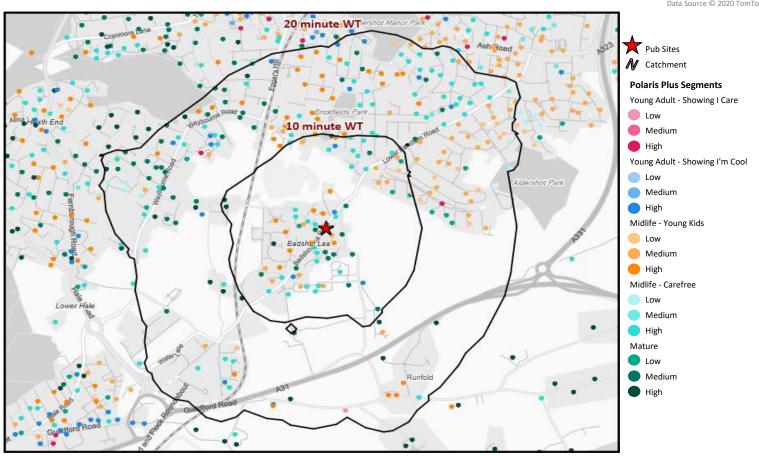

#### **Polaris Plus Profile by Catchment**

\*WT= Walktime, \*\*DT= Drivetime

|                                |            |                  |             |            | VVI - VVAIKLIIII    | e, DI-DIIVetiili |  |  |
|--------------------------------|------------|------------------|-------------|------------|---------------------|------------------|--|--|
|                                | F          | Population Count |             |            | Index vs GB average |                  |  |  |
| Polaris Plus Segment           | 10 min WT* | 20 min WT*       | 20 min DT** | 10 min WT* | 20 min WT*          | 20 min DT**      |  |  |
| Young Adult - Showing I Care   |            |                  |             |            |                     |                  |  |  |
| Low                            | 0          | 8                | 6,681       | 0          | 2                   | 57               |  |  |
| Medium                         | 0          | 0                | 491         | 0          | 0                   | 13               |  |  |
| High                           | 0          | 153              | 6,317       | 0          | 49                  | 67               |  |  |
| Young Adult - Showing I'm Cool |            |                  |             |            |                     |                  |  |  |
| Low                            | 0          | 0                | 0           | 0          | 0                   | 0                |  |  |
| Medium                         | 0          | 0                | 3,577       | 0          | 0                   | 34               |  |  |
| High                           | 48         | 379              | 24,414      | 45         | 91                  |                  |  |  |
| Midlife - Young Kids           |            |                  |             |            |                     |                  |  |  |
| Low                            | 60         | 630              | 13,575      | 23         | 61                  | 43               |  |  |
|                                | 406        | 1,695            | 46,752      | 115        | 122                 | 111              |  |  |
| High                           | 327        | 1,306            | 29,690      | 257        |                     |                  |  |  |
| Midlife - Carefree             |            |                  |             |            |                     |                  |  |  |
| Low                            | 0          | 234              | 4,003       | 0          | 74                  | 42               |  |  |
|                                | 0          | 52               | 2,462       | 0          | 8                   | 13               |  |  |
| High                           | 876        | 2,690            | 63,950      | 340        |                     |                  |  |  |
| Mature                         |            |                  |             |            |                     |                  |  |  |
| Low                            | 78         | 453              | 11,701      | 56         | 82                  | 70               |  |  |
| Medium                         | 120        | 916              | 18,540      | 40         | 78                  | 52               |  |  |
| High                           | 447        | 605              | 43,512      | 202        | 69                  | 165              |  |  |
| Not Private Households         | 0          | 181              | 5.565       | 0          | 135                 | 138              |  |  |