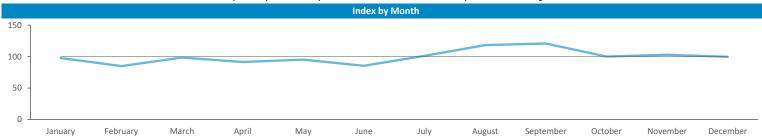

Time of day and day of week busyness from within a 60m radius of the pub calculated using GPS data

Seasonality of footfall from within 60m of the pub. Over 100 index indicates it is busier than average