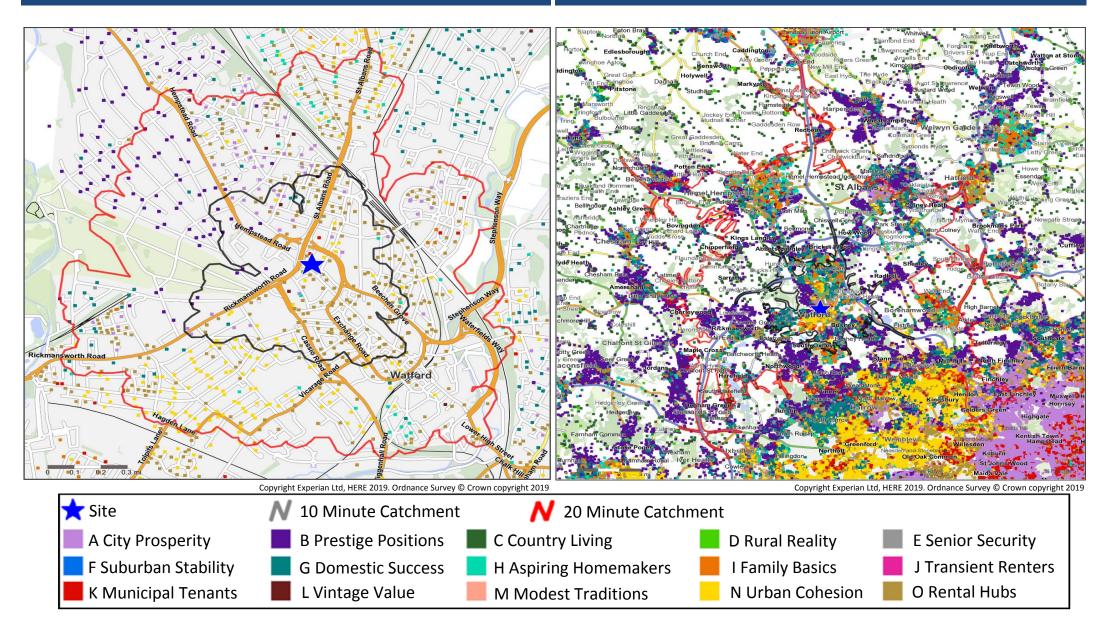

## **Catchment Mosaic Groups**

### Mosaic Groups in 10 and 20 Minute WT Catchment Areas

### Mosaic Groups in 10 and 20 Minute DT Catchment Area

### **20 Minute Walktime and Drivetime Mosaic Type Visualisation**