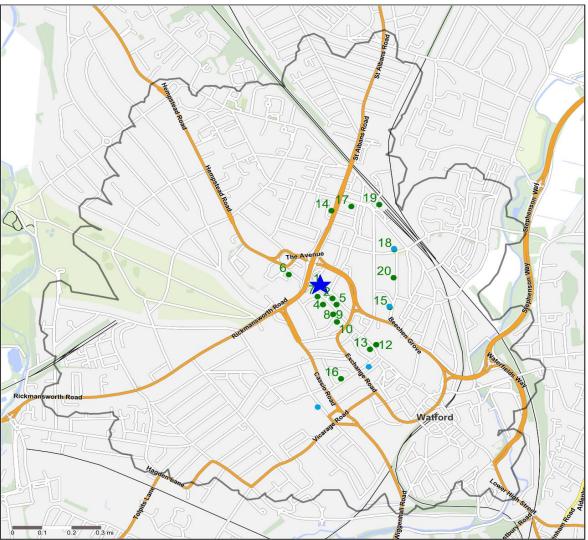

## **Competitor Map and Report**

Source: CGA 2020

## **Competitor Map**

|  |  | Ordnance |  |  |
|--|--|----------|--|--|
|  |  |          |  |  |
|  |  |          |  |  |

| 🛨 Site 🔵 Star Pubs | Pubs |  |
|--------------------|------|--|
|--------------------|------|--|

## **Top 20 Nearest Competitors**

| 1       Bodega, WD17 1NA       Star Pubs & Bars       0.6       0.4         2       Bosleys, WD17 1LU       Stonegate Pub Company       1.2       3.2         3       Colombia Press, WD17 1AW       Wetherspoon       1.5       1.1         4       Walkabout, WD17 1AW       Stonegate Pub Company       1.5       1.1         5       Rehab, WD17 1LN       Unknown       2.1       3.1         6       Horns, WD17 3RL       Ei Group       2.7       1.1         7       Chocolate Bar, WD17 1AU       Independent Free       3.0       1.7         8       Pop World, WD17 1AH       Stonegate Pub Company       3.0       1.7         9       Slug And Lettuce, WD17<br>1AH       Stonegate Pub Company       3.0       1.7         10       Faborje, WD17 1AY       Independent Free       3.0       1.8         11       Cassio Lounge, WD17 2DJ       Loungers       5.7       2.8         12       Florist, WD17 2DJ       New World Trading<br>Company       5.7       2.8         13       Moon Under Water, WD17<br>2BS       1.4       Wetherspoon       5.7       2.8         14       White Lion, WD17 1SJ       Ei Group       7.9       1.4         15 | Order | Outlet Name               | Operator              | Walktime From Site (Minutes) | Drivetime from<br>Site (Minutes) |
|---------------------------------------------------------------------------------------------------------------------------------------------------------------------------------------------------------------------------------------------------------------------------------------------------------------------------------------------------------------------------------------------------------------------------------------------------------------------------------------------------------------------------------------------------------------------------------------------------------------------------------------------------------------------------------------------------------------------------------------------------------------------------------------------------------------------------------------------------------------------------------------------------------------------------------------------------------------------------------------------------------------------------------------------------------------------------------------------------------------------------------------------------------------------------|-------|---------------------------|-----------------------|------------------------------|----------------------------------|
| 3. Colombia Press, WD17 1AW Wetherspoon 1.5 1.1  4. Walkabout, WD17 1AW Stonegate Pub Company 1.5 1.1  5. Rehab, WD17 1LN Unknown 2.1 3.1  6. Horns, WD17 3RL Ei Group 2.7 1.1  7. Chocolate Bar, WD17 1AU Independent Free 3.0 1.1  8. Pop World, WD17 1AH Stonegate Pub Company 3.0 1.7  9. Slug And Lettuce, WD17 Stonegate Pub Company 3.0 1.7  10. Faborje, WD17 1AY Independent Free 3.0 1.8  11. Cassio Lounge, WD17 2DJ Loungers 5.7 2.8  12. Florist, WD17 2DJ New World Trading Company Wetherspoon 5.7 2.8  13. Moon Under Water, WD17 2BS Ei Group 7.9 1.4                                                                                                                                                                                                                                                                                                                                                                                                                                                                                                                                                                                                    | 1     | Bodega, WD17 1NA          | Star Pubs & Bars      | 0.6                          | 0.4                              |
| 4 Walkabout, WD17 1AW Stonegate Pub Company 1.5 1.1 5 Rehab, WD17 1LN Unknown 2.1 3.1 6 Horns, WD17 3RL Ei Group 2.7 1.1 7 Chocolate Bar, WD17 1AU Independent Free 3.0 1.1 8 Pop World, WD17 1AH Stonegate Pub Company 9 Slug And Lettuce, WD17 Stonegate Pub Company 1AH Independent Free 3.0 1.7 10 Faborje, WD17 1AY Independent Free 3.0 1.8 11 Cassio Lounge, WD17 2DJ Loungers 5.7 2.8 12 Florist, WD17 2DJ New World Trading Company 13 Moon Under Water, WD17 2BS 14 White Lion, WD17 1SJ Ei Group 7.9 1.4                                                                                                                                                                                                                                                                                                                                                                                                                                                                                                                                                                                                                                                       | 2     | Bosleys, WD17 1LU         | Stonegate Pub Company | 1.2                          | 3.2                              |
| 5       Rehab, WD17 1LN       Unknown       2.1       3.1         6       Horns, WD17 3RL       Ei Group       2.7       1.1         7       Chocolate Bar, WD17 1AU       Independent Free       3.0       1.1         8       Pop World, WD17 1AH       Stonegate Pub Company       3.0       1.7         9       Slug And Lettuce, WD17 Stonegate Pub Company 1AH       3.0       1.7         10       Faborje, WD17 1AY       Independent Free       3.0       1.8         11       Cassio Lounge, WD17 2DJ       Loungers       5.7       2.8         12       Florist, WD17 2DJ       New World Trading Company       5.7       2.8         13       Moon Under Water, WD17 2DJ       Wetherspoon       5.7       2.8         14       White Lion, WD17 1SJ       Ei Group       7.9       1.4         15       Golden Lion, WD17 2PT       Star Pubs & Bars                                                                                                                                                                                                                                                                                                        | 3     | Colombia Press, WD17 1AW  | Wetherspoon           | 1.5                          | 1.1                              |
| 6 Horns, WD17 3RL Ei Group 2.7 1.1  7 Chocolate Bar, WD17 1AU Independent Free 3.0 1.1  8 Pop World, WD17 1AH Stonegate Pub Company 3.0 1.7  9 Slug And Lettuce, WD17 1AH Stonegate Pub Company 3.0 1.7  10 Faborje, WD17 1AY Independent Free 3.0 1.8  11 Cassio Lounge, WD17 2DJ Loungers 5.7 2.8  12 Florist, WD17 2DJ New World Trading Company Moon Under Water, WD17 2BS 5.7 2.8  13 Moon Under Water, WD17 2BS 6 Bars 5.7 2.8  14 White Lion, WD17 1SJ Ei Group 7.9 1.4                                                                                                                                                                                                                                                                                                                                                                                                                                                                                                                                                                                                                                                                                            | 4     | Walkabout, WD17 1AW       | Stonegate Pub Company | 1.5                          | 1.1                              |
| 7 Chocolate Bar, WD17 1AU Independent Free 3.0 1.1  8 Pop World, WD17 1AH Stonegate Pub Company 3.0 1.7  9 Slug And Lettuce, WD17 1AH Stonegate Pub Company 3.0 1.7  10 Faborje, WD17 1AY Independent Free 3.0 1.8  11 Cassio Lounge, WD17 2DJ Loungers 5.7 2.8  12 Florist, WD17 2DJ New World Trading Company 5.7 2.8  13 Moon Under Water, WD17 2BS Wetherspoon 5.7 2.8  14 White Lion, WD17 1SJ Ei Group 7.9 1.4                                                                                                                                                                                                                                                                                                                                                                                                                                                                                                                                                                                                                                                                                                                                                      | 5     | Rehab, WD17 1LN           | Unknown               | 2.1                          | 3.1                              |
| 8 Pop World, WD17 1AH Stonegate Pub Company 3.0 1.7  9 Slug And Lettuce, WD17 Stonegate Pub Company 3.0 1.7  10 Faborje, WD17 1AY Independent Free 3.0 1.8  11 Cassio Lounge, WD17 2DJ Loungers 5.7 2.8  12 Florist, WD17 2DJ New World Trading Company 5.7 2.8  13 Moon Under Water, WD17 2BS 5.7 2.8  14 White Lion, WD17 1SJ Ei Group 7.9 1.4                                                                                                                                                                                                                                                                                                                                                                                                                                                                                                                                                                                                                                                                                                                                                                                                                          | 6     | Horns, WD17 3RL           | Ei Group              | 2.7                          | 1.1                              |
| 9 Slug And Lettuce, WD17 Stonegate Pub Company 1AH 10 Faborje, WD17 1AY Independent Free 3.0 1.8 11 Cassio Lounge, WD17 2DJ Loungers 5.7 2.8 12 Florist, WD17 2DJ New World Trading Company 13 Moon Under Water, WD17 Wetherspoon 2BS 14 White Lion, WD17 1SJ Ei Group 7.9 1.4                                                                                                                                                                                                                                                                                                                                                                                                                                                                                                                                                                                                                                                                                                                                                                                                                                                                                            | 7     | Chocolate Bar, WD17 1AU   | Independent Free      | 3.0                          | 1.1                              |
| 1AH  10 Faborje, WD17 1AY Independent Free  3.0 1.8  11 Cassio Lounge, WD17 2DJ Loungers  5.7 2.8  12 Florist, WD17 2DJ New World Trading Company  13 Moon Under Water, WD17 Wetherspoon  2BS  14 White Lion, WD17 1SJ Ei Group  7.9 1.4                                                                                                                                                                                                                                                                                                                                                                                                                                                                                                                                                                                                                                                                                                                                                                                                                                                                                                                                  | 8     | Pop World, WD17 1AH       | Stonegate Pub Company | 3.0                          | 1.7                              |
| 11 Cassio Lounge, WD17 2DJ Loungers 5.7 2.8  12 Florist, WD17 2DJ New World Trading Company 5.7 2.8  13 Moon Under Water, WD17 Wetherspoon 5.7 2.8  14 White Lion, WD17 1SJ Ei Group 7.9 1.4                                                                                                                                                                                                                                                                                                                                                                                                                                                                                                                                                                                                                                                                                                                                                                                                                                                                                                                                                                              | 9     |                           | Stonegate Pub Company | 3.0                          | 1.7                              |
| 12 Florist, WD17 2DJ New World Trading Company 5.7 2.8  13 Moon Under Water, WD17 Wetherspoon 5.7 2.8  14 White Lion, WD17 1SJ Ei Group 7.9 1.4                                                                                                                                                                                                                                                                                                                                                                                                                                                                                                                                                                                                                                                                                                                                                                                                                                                                                                                                                                                                                           | 10    | Faborje, WD17 1AY         | Independent Free      | 3.0                          | 1.8                              |
| Company  13 Moon Under Water, WD17 Wetherspoon 2BS  14 White Lion, WD17 1SJ Ei Group  7.9  15 Golden Lion, WD17 2PT Star Pubs & Bars                                                                                                                                                                                                                                                                                                                                                                                                                                                                                                                                                                                                                                                                                                                                                                                                                                                                                                                                                                                                                                      | 11    | Cassio Lounge, WD17 2DJ   | Loungers              | 5.7                          | 2.8                              |
| 2BS 5.7 2.8  14 White Lion, WD17 1SJ Ei Group 7.9 1.4  15 Golden Lion WD17 2PT Star Pubs & Bars                                                                                                                                                                                                                                                                                                                                                                                                                                                                                                                                                                                                                                                                                                                                                                                                                                                                                                                                                                                                                                                                           | 12    | Florist, WD17 2DJ         |                       | 5.7                          | 2.8                              |
| 7.9 1.4                                                                                                                                                                                                                                                                                                                                                                                                                                                                                                                                                                                                                                                                                                                                                                                                                                                                                                                                                                                                                                                                                                                                                                   | 13    | ·                         | Wetherspoon           | 5.7                          | 2.8                              |
| 15 Golden Lion, WD17 2PT Star Pubs & Bars 8.5                                                                                                                                                                                                                                                                                                                                                                                                                                                                                                                                                                                                                                                                                                                                                                                                                                                                                                                                                                                                                                                                                                                             | 14    | White Lion, WD17 1SJ      | Ei Group              | 7.9                          | 1.4                              |
| 3.3                                                                                                                                                                                                                                                                                                                                                                                                                                                                                                                                                                                                                                                                                                                                                                                                                                                                                                                                                                                                                                                                                                                                                                       | 15    | Golden Lion, WD17 2PT     | Star Pubs & Bars      | 8.5                          | 2.8                              |
| 16 Mangans, WD18 0PY Independent Free 8.8 2.6                                                                                                                                                                                                                                                                                                                                                                                                                                                                                                                                                                                                                                                                                                                                                                                                                                                                                                                                                                                                                                                                                                                             | 16    | Mangans, WD18 0PY         | Independent Free      | 8.8                          | 2.6                              |
| 17 Platform, WD17 1AP Independent Free 9.1 2.4                                                                                                                                                                                                                                                                                                                                                                                                                                                                                                                                                                                                                                                                                                                                                                                                                                                                                                                                                                                                                                                                                                                            | 17    | Platform, WD17 1AP        | Independent Free      | 9.1                          | 2.4                              |
| 18 Estcourt Arms, WD17 1PT Star Pubs & Bars 10.0 2.1                                                                                                                                                                                                                                                                                                                                                                                                                                                                                                                                                                                                                                                                                                                                                                                                                                                                                                                                                                                                                                                                                                                      | 18    | Estcourt Arms, WD17 1PT   | Star Pubs & Bars      | 10.0                         | 2.1                              |
| Oneills, WD17 1ET Mitchells & Butlers 10.9 2.0                                                                                                                                                                                                                                                                                                                                                                                                                                                                                                                                                                                                                                                                                                                                                                                                                                                                                                                                                                                                                                                                                                                            | 9 19  | Oneills, WD17 1ET         | Mitchells & Butlers   | 10.9                         | 2.0                              |
| 20 Estcourt Tavern, WD17 2PY Greene King 11.5 2.8                                                                                                                                                                                                                                                                                                                                                                                                                                                                                                                                                                                                                                                                                                                                                                                                                                                                                                                                                                                                                                                                                                                         | 20    | Estcourt Tavern, WD17 2PY | Greene King           | 11.5                         | 2.8                              |