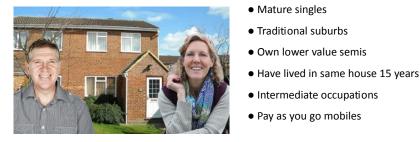

### Top 3 Mosaic Types in a 20 Minute Walktime

#### 1. F25 Dependable Me

Single mature owners settled in traditional suburban homes working in intermediate occupations