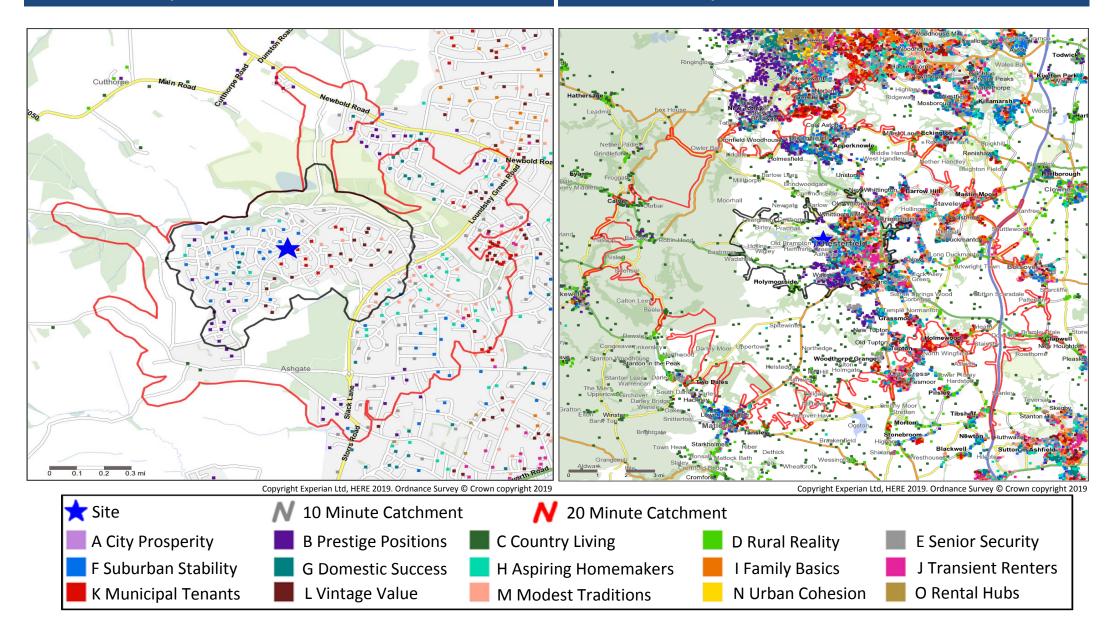

### **Catchment Mosaic Groups**

Mosaic Groups in 10 and 20 Minute WT Catchment Areas

Mosaic Groups in 10 and 20 Minute DT Catchment Area

# Adults 18+ by Mosaic Type in Each Catchment

|      |         |                       | 10 Minute<br>WT | 20 Minute<br>WT | 10 Minute<br>DT | 20 Minute<br>DT |
|------|---------|-----------------------|-----------------|-----------------|-----------------|-----------------|
| Mosa | aic Typ | e Profile             | Catchment       | Catchment       | Catchment       | Catchment       |
|      |         |                       | Adults 18+      | Adults 18+      | Adults 18+      | Adults 18+      |
|      | A01     | World-Class Wealth    | 0               | 0               | 0               | 0               |
|      | A02     | Uptown Elite          | 0               | 0               | 0               | 0               |
|      | A03     | Penthouse Chic        | 0               | 0               | 0               | 0               |
|      | A04     | Metro High-Flyers     | 0               | 0               | 0               | 0               |
|      | B05     | Premium Fortunes      | 0               | 0               | 50              | 85              |
|      | B06     | Diamond Days          | 63              | 92              | 506             | 1,024           |
|      | B07     | Alpha Families        | 0               | 24              | 518             | 1,375           |
|      | B08     | Bank of Mum and Dad   | 154             | 292             | 968             | 1,644           |
|      | B09     | Empty-Nest Adventure  | 181             | 529             | 3,240           | 7,891           |
|      | C10     | Wealthy Landowners    | 4               | 24              | 661             | 4,137           |
|      | C11     | Rural Vogue           | 0               | 1               | 93              | 527             |
|      | C12     | Scattered Homesteads  | 0               | 0               | 38              | 250             |
|      | C13     | Village Retirement    | 0               | 0               | 175             | 2,404           |
|      | D14     | Satellite Settlers    | 0               | 0               | 499             | 2,788           |
|      | D15     | Local Focus           | 0               | 0               | 28              | 1,009           |
|      | D16     | Outlying Seniors      | 0               | 0               | 154             | 1,825           |
|      | D17     | Far-Flung Outposts    | 0               | 0               | 0               | 0               |
|      | E18     | Legacy Elders         | 40              | 157             | 1,458           | 3,349           |
|      | E19     | Bungalow Heaven       | 133             | 552             | 1,798           | 10,570          |
|      | E20     | Classic Grandparents  | 0               | 71              | 1,180           | 3,927           |
|      | E21     | Solo Retirees         | 28              | 105             | 774             | 2,606           |
|      | F22     | Boomerang Boarders    | 187             | 253             | 1,308           | 5,793           |
|      | F23     | Family Ties           | 0               | 0               | 252             | 1,137           |
|      | F24     | Fledgling Free        | 150             | 183             | 630             | 5,514           |
|      | F25     | Dependable Me         | 524             | 810             | 2,485           | 7,189           |
|      | G26     | Cafés and Catchments  | 0               | 0               | 0               | 0               |
|      | G27     | Thriving Independence | 0               | 0               | 509             | 1,355           |
|      | G28     | Modern Parents        | 7               | 456             | 937             | 2,390           |
|      | G29     | Mid-Career Convention | 291             | 354             | 1,287           | 8,331           |
|      | H30     | Primary Ambitions     | 0               | 0               | 614             | 1,535           |
|      | H31     | Affordable Fringe     | 73              | 365             | 1,159           | 4,580           |
|      | H32     | First-Rung Futures    | 59              | 263             | 2,235           | 5,743           |
|      | H33     | Contemporary Starts   | 0               | 0               | 276             | 1,367           |
|      | H34     | New Foundations       | 0               | 0               | 73              | 509             |
|      | H35     | Flying Solo           | 17              | 17              | 125             | 608             |

|       |         |                               | 10 Minute<br>WT | 20 Minute<br>WT | 10 Minute<br>DT | 20 Minute<br>DT |
|-------|---------|-------------------------------|-----------------|-----------------|-----------------|-----------------|
| Mosai | ic Type | Profile                       | Catchment       | Catchment       | Catchment       | Catchment       |
| WI030 | ic rypc | Tronic                        | Adults 18+      | Adults 18+      | Adults 18+      | Adults 18+      |
|       | 136     | Solid Economy                 | 0               | 0               | 28              | 211             |
|       | 137     | Budget Generations            | 0               | 0               | 1,743           | 4,270           |
|       | 138     | Economical Families           | 0               | 0               | 796             | 2,810           |
|       | 139     | Families on a Budget          | 0               | 0               | 1,212           | 4,373           |
|       | J40     | Value Rentals                 | 3               | 28              | 1,048           | 7,928           |
|       | J41     | Youthful Endeavours           | 0               | 31              | 385             | 964             |
|       | J42     | Midlife Renters               | 0               | 13              | 2,691           | 4,483           |
|       | J43     | Renting Rooms                 | 0               | 0               | 2,147           | 2,363           |
|       | K44     | Inner City Stalwarts          | 0               | 0               | 0               | 0               |
|       | K45     | City Diversity                | 0               | 0               | 0               | 0               |
|       | K46     | High Rise Residents           | 0               | 0               | 0               | 0               |
|       | K47     | Single Essentials             | 527             | 805             | 2,038           | 5,953           |
|       | K48     | Mature Workers                | 78              | 78              | 1,174           | 8,309           |
|       | L49     | Flatlet Seniors               | 10              | 46              | 894             | 2,229           |
|       | L50     | Pocket Pensions               | 369             | 457             | 1,631           | 5,060           |
|       | L51     | <b>Retirement Communities</b> | 0               | 62              | 292             | 745             |
|       | L52     | Estate Veterans               | 204             | 222             | 2,151           | 5,005           |
|       | L53     | Seasoned Survivors            | 52              | 52              | 1,021           | 3,159           |
|       | M54     | Down-to-Earth Owners          | 106             | 169             | 1,083           | 5,151           |
|       | M55     | Back with the Folks           | 36              | 269             | 1,510           | 3,626           |
|       | M56     | Self Supporters               | 35              | 78              | 1,398           | 6,441           |
|       | N57     | Community Elders              | 0               | 0               | 0               | 0               |
|       | N58     | Culture & Comfort             | 0               | 0               | 0               | 0               |
|       | N59     | Large Family Living           | 0               | 0               | 0               | 0               |
|       | N60     | Ageing Access                 | 0               | 0               | 51              | 129             |
|       | 061     | Career Builders               | 0               | 8               | 430             | 578             |
|       | 062     | Central Pulse                 | 0               | 0               | 364             | 364             |
|       | 063     | Flexible Workforce            | 0               | 0               | 0               | 0               |
|       | 064     | Bus-Route Renters             | 0               | 0               | 810             | 1,110           |
|       | 065     | Learners & Earners            | 0               | 0               | 0               | 0               |
|       | 066     | Student Scene                 | 0               | 0               | 0               | 0               |
|       | U99     | Unclassified                  | 0               | 0               | 0               | 0               |
|       |         | Total                         | 3,331           | 6,866           | 48,927          | 166,723         |