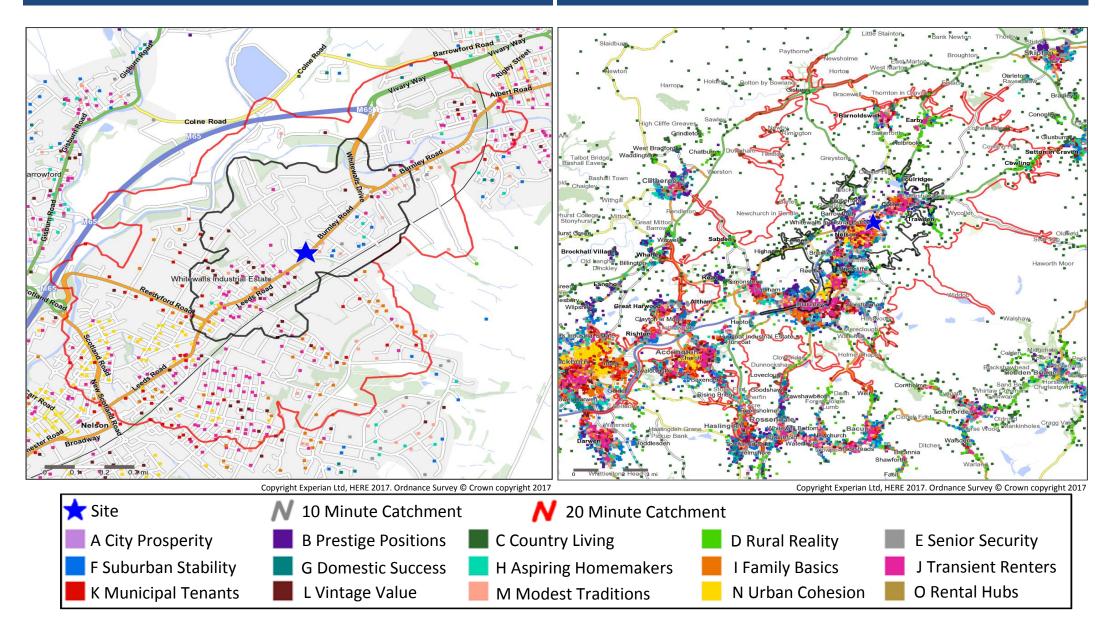

#### **Catchment Mosaic Groups**

Mosaic Groups in 10 and 20 Minute WT Catchment Areas

Mosaic Groups in 10 and 20 Minute DT Catchment Area