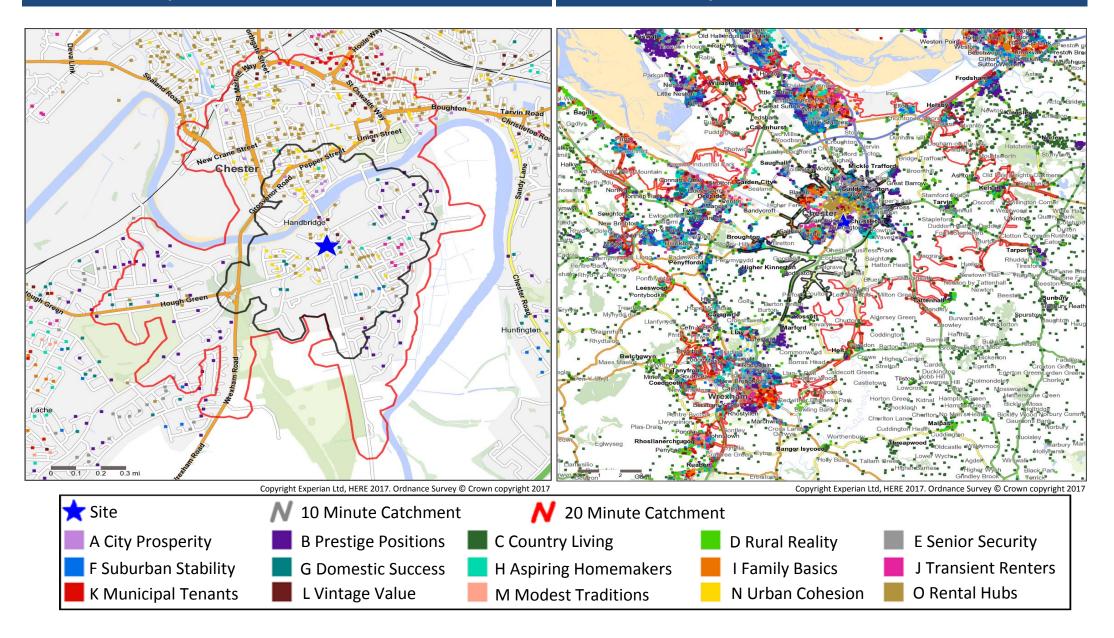

## **Catchment Mosaic Groups**

### **Mosaic Groups in 10 and 20 Minute WT Catchment Areas**

#### Mosaic Groups in 10 and 20 Minute DT Catchment Area